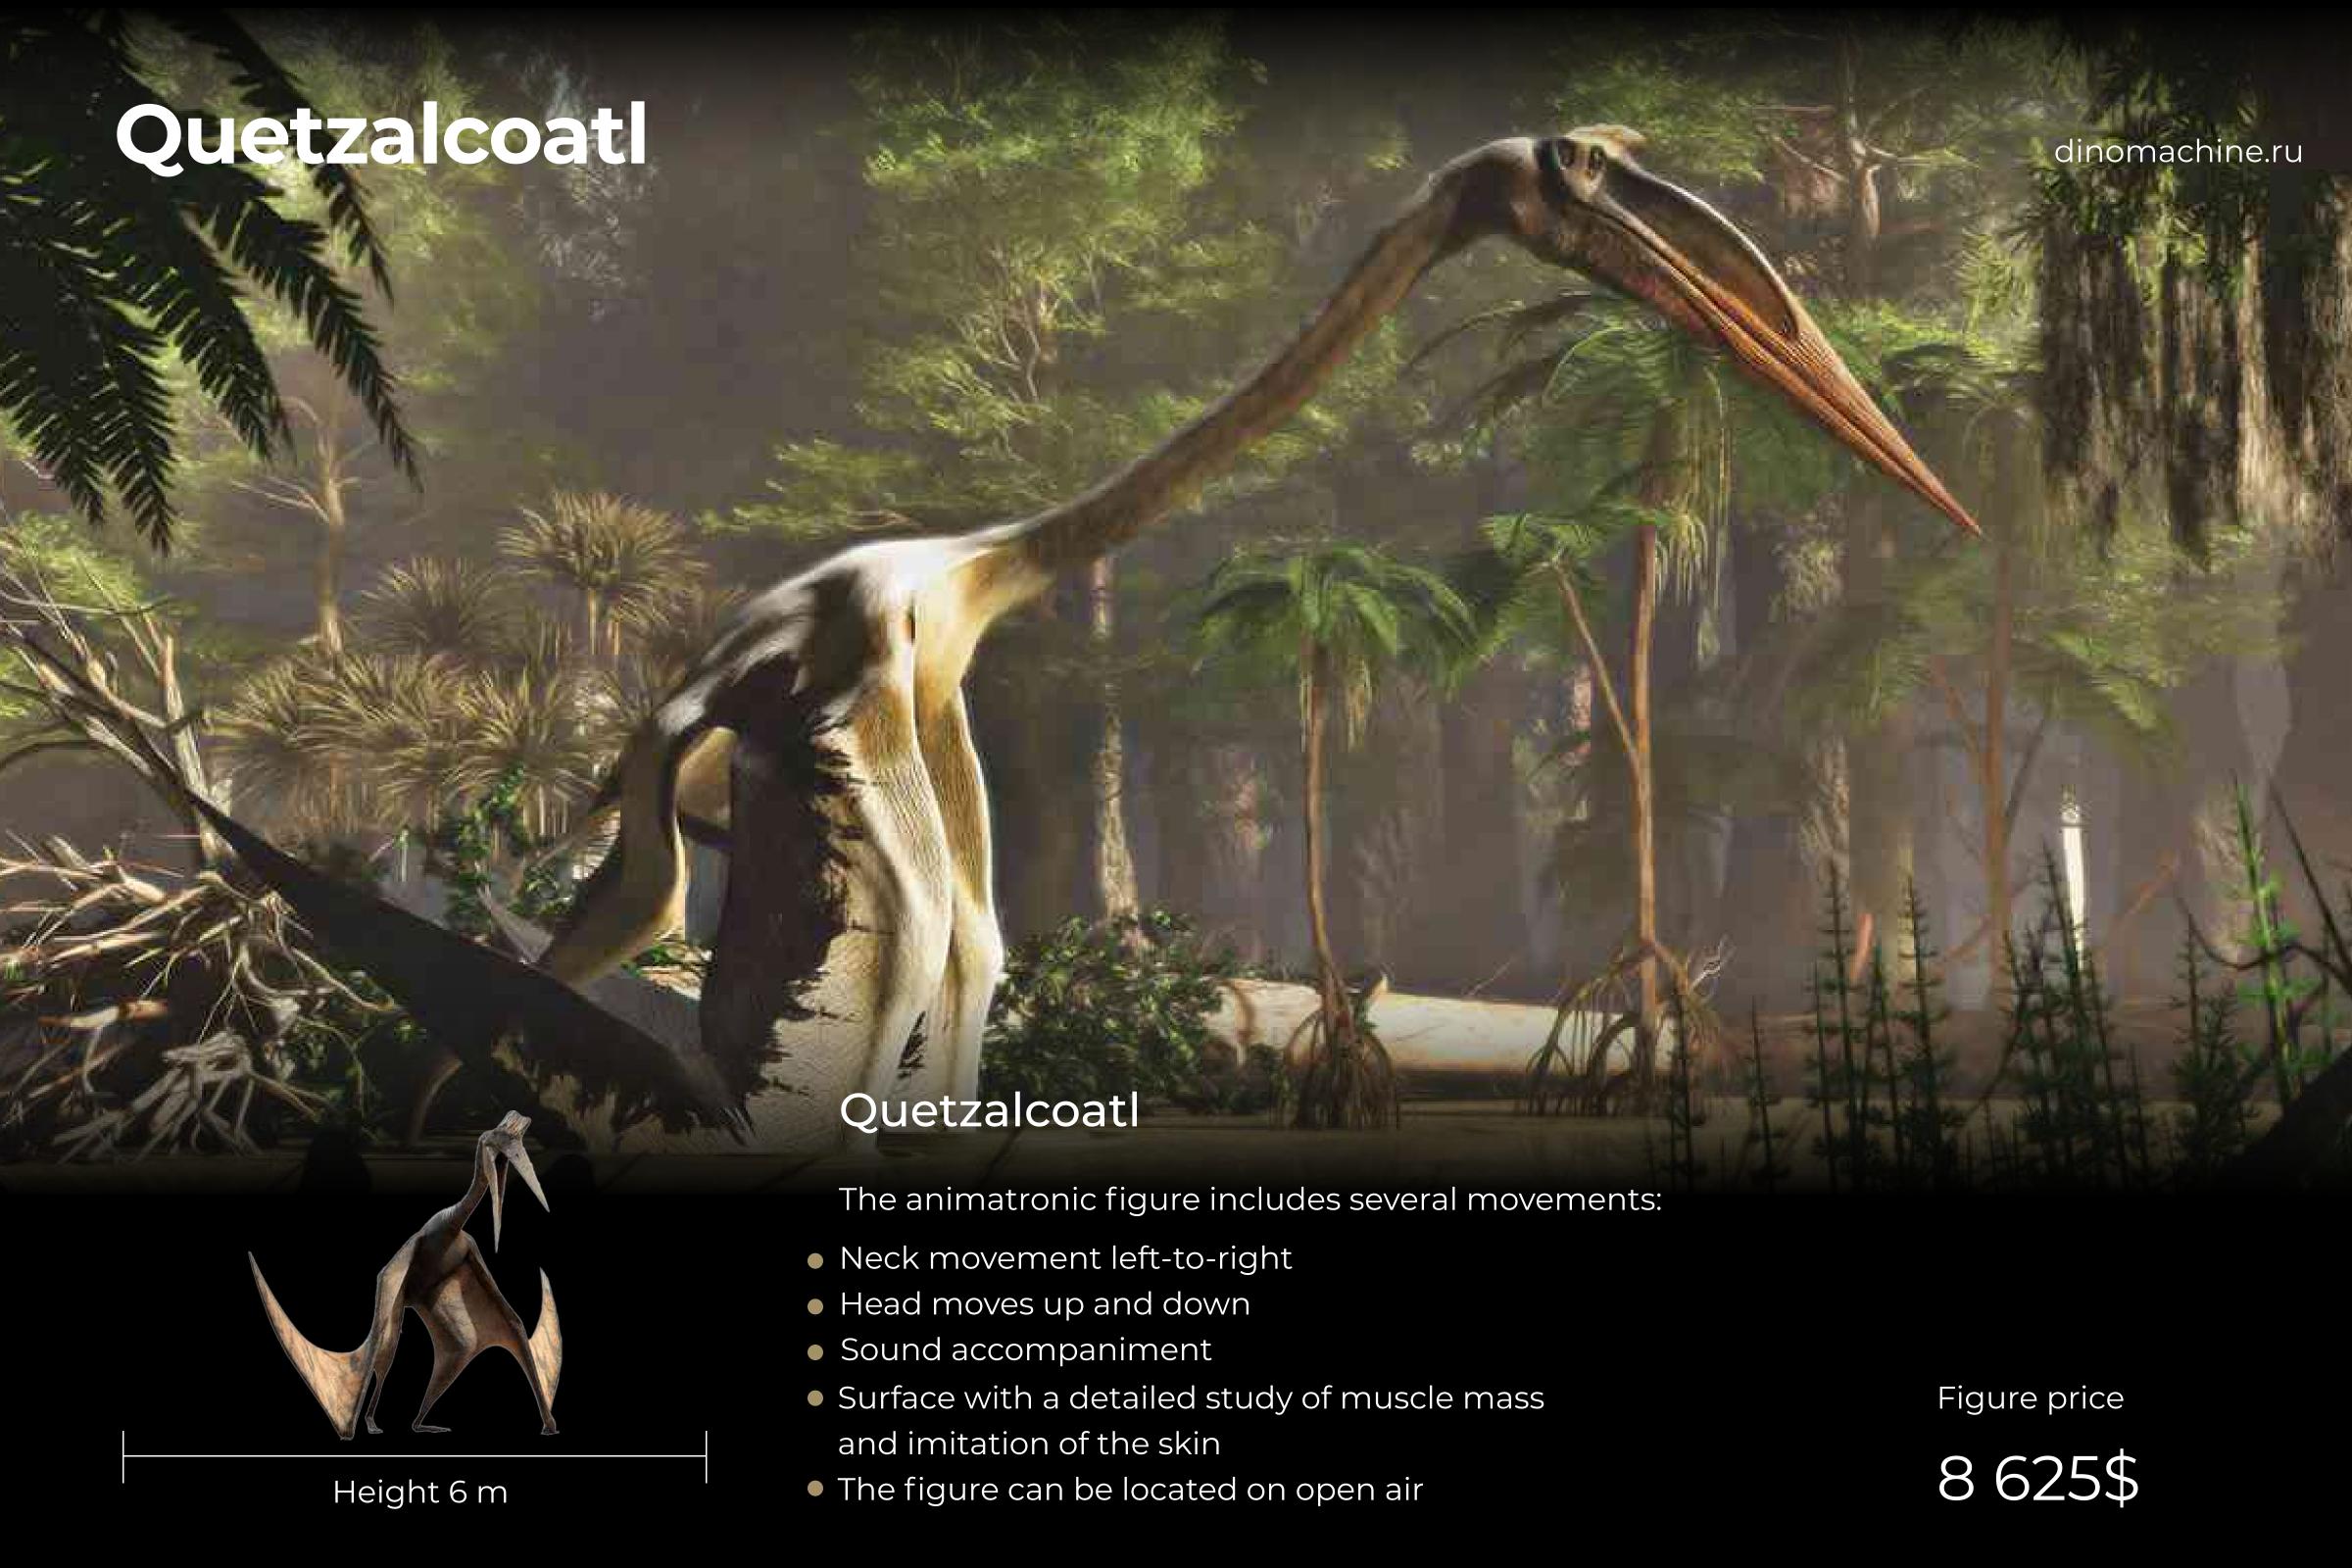

#### Stegosaurus

Animatronic figures include several movements:

- Opening and closing the mouth with synchronous sound
- Turning the head left-right
- Neck moves up and down
- The abdomen mimics breathing
- The tail moves left-right

Length 6 m

Length 7 m

Figure 6m price

5 850\$

Figure 7m price

7 980\$

Stage price

13 830\$