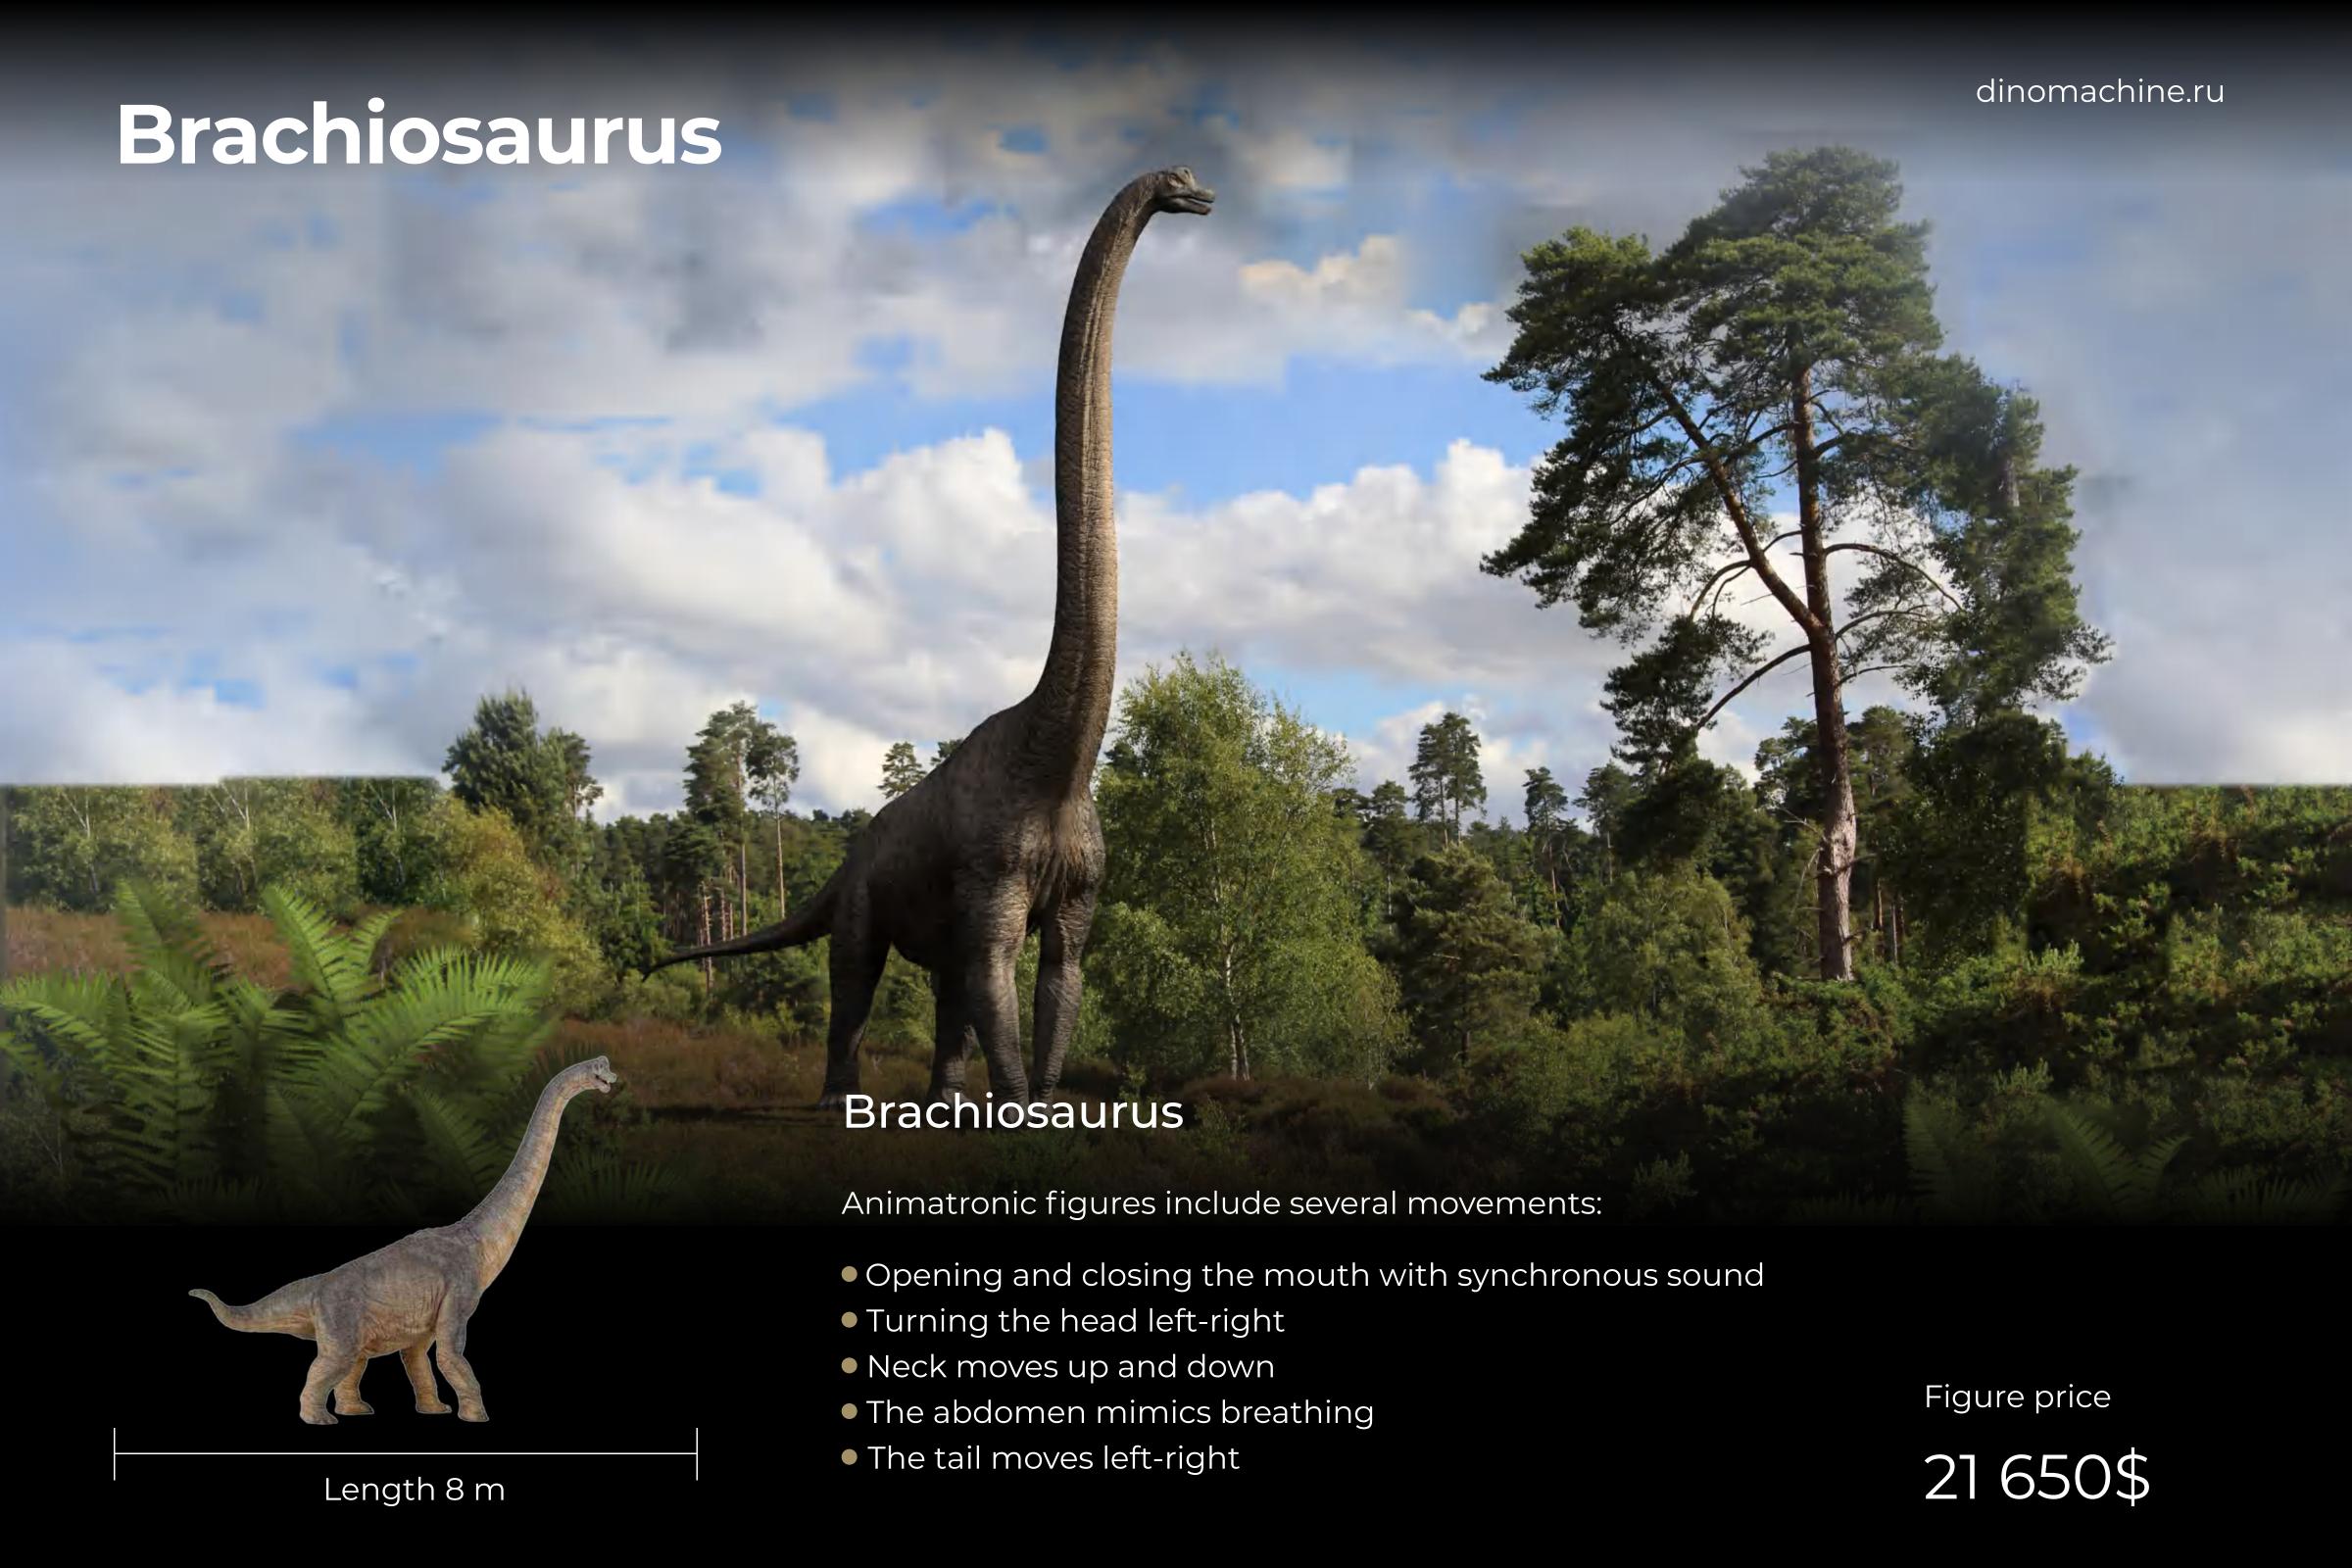

## Diplodocus

Animatronic figures include several movements:

- Opening and closing the mouth with synchronous sound
- Turning the head left-right
- Neck moves up and down
- The abdomen mimics breathing
- The tail moves left-right

9 870\$

Figure 18m price

21 650\$

Stage price

31 520\$