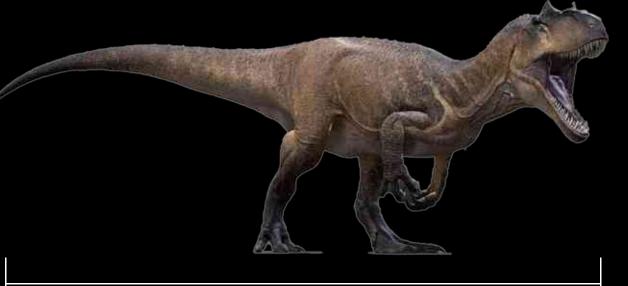

#### Tyrannosaurus

Animatronic figures include several movements:

- Opening and closing the mouth with synchronous sound
- Turning the head left-right
- Neck moves up and down
- The abdomen mimics breathing
- The tail moves left-right

Length 10 m

Figure price

12 450\$