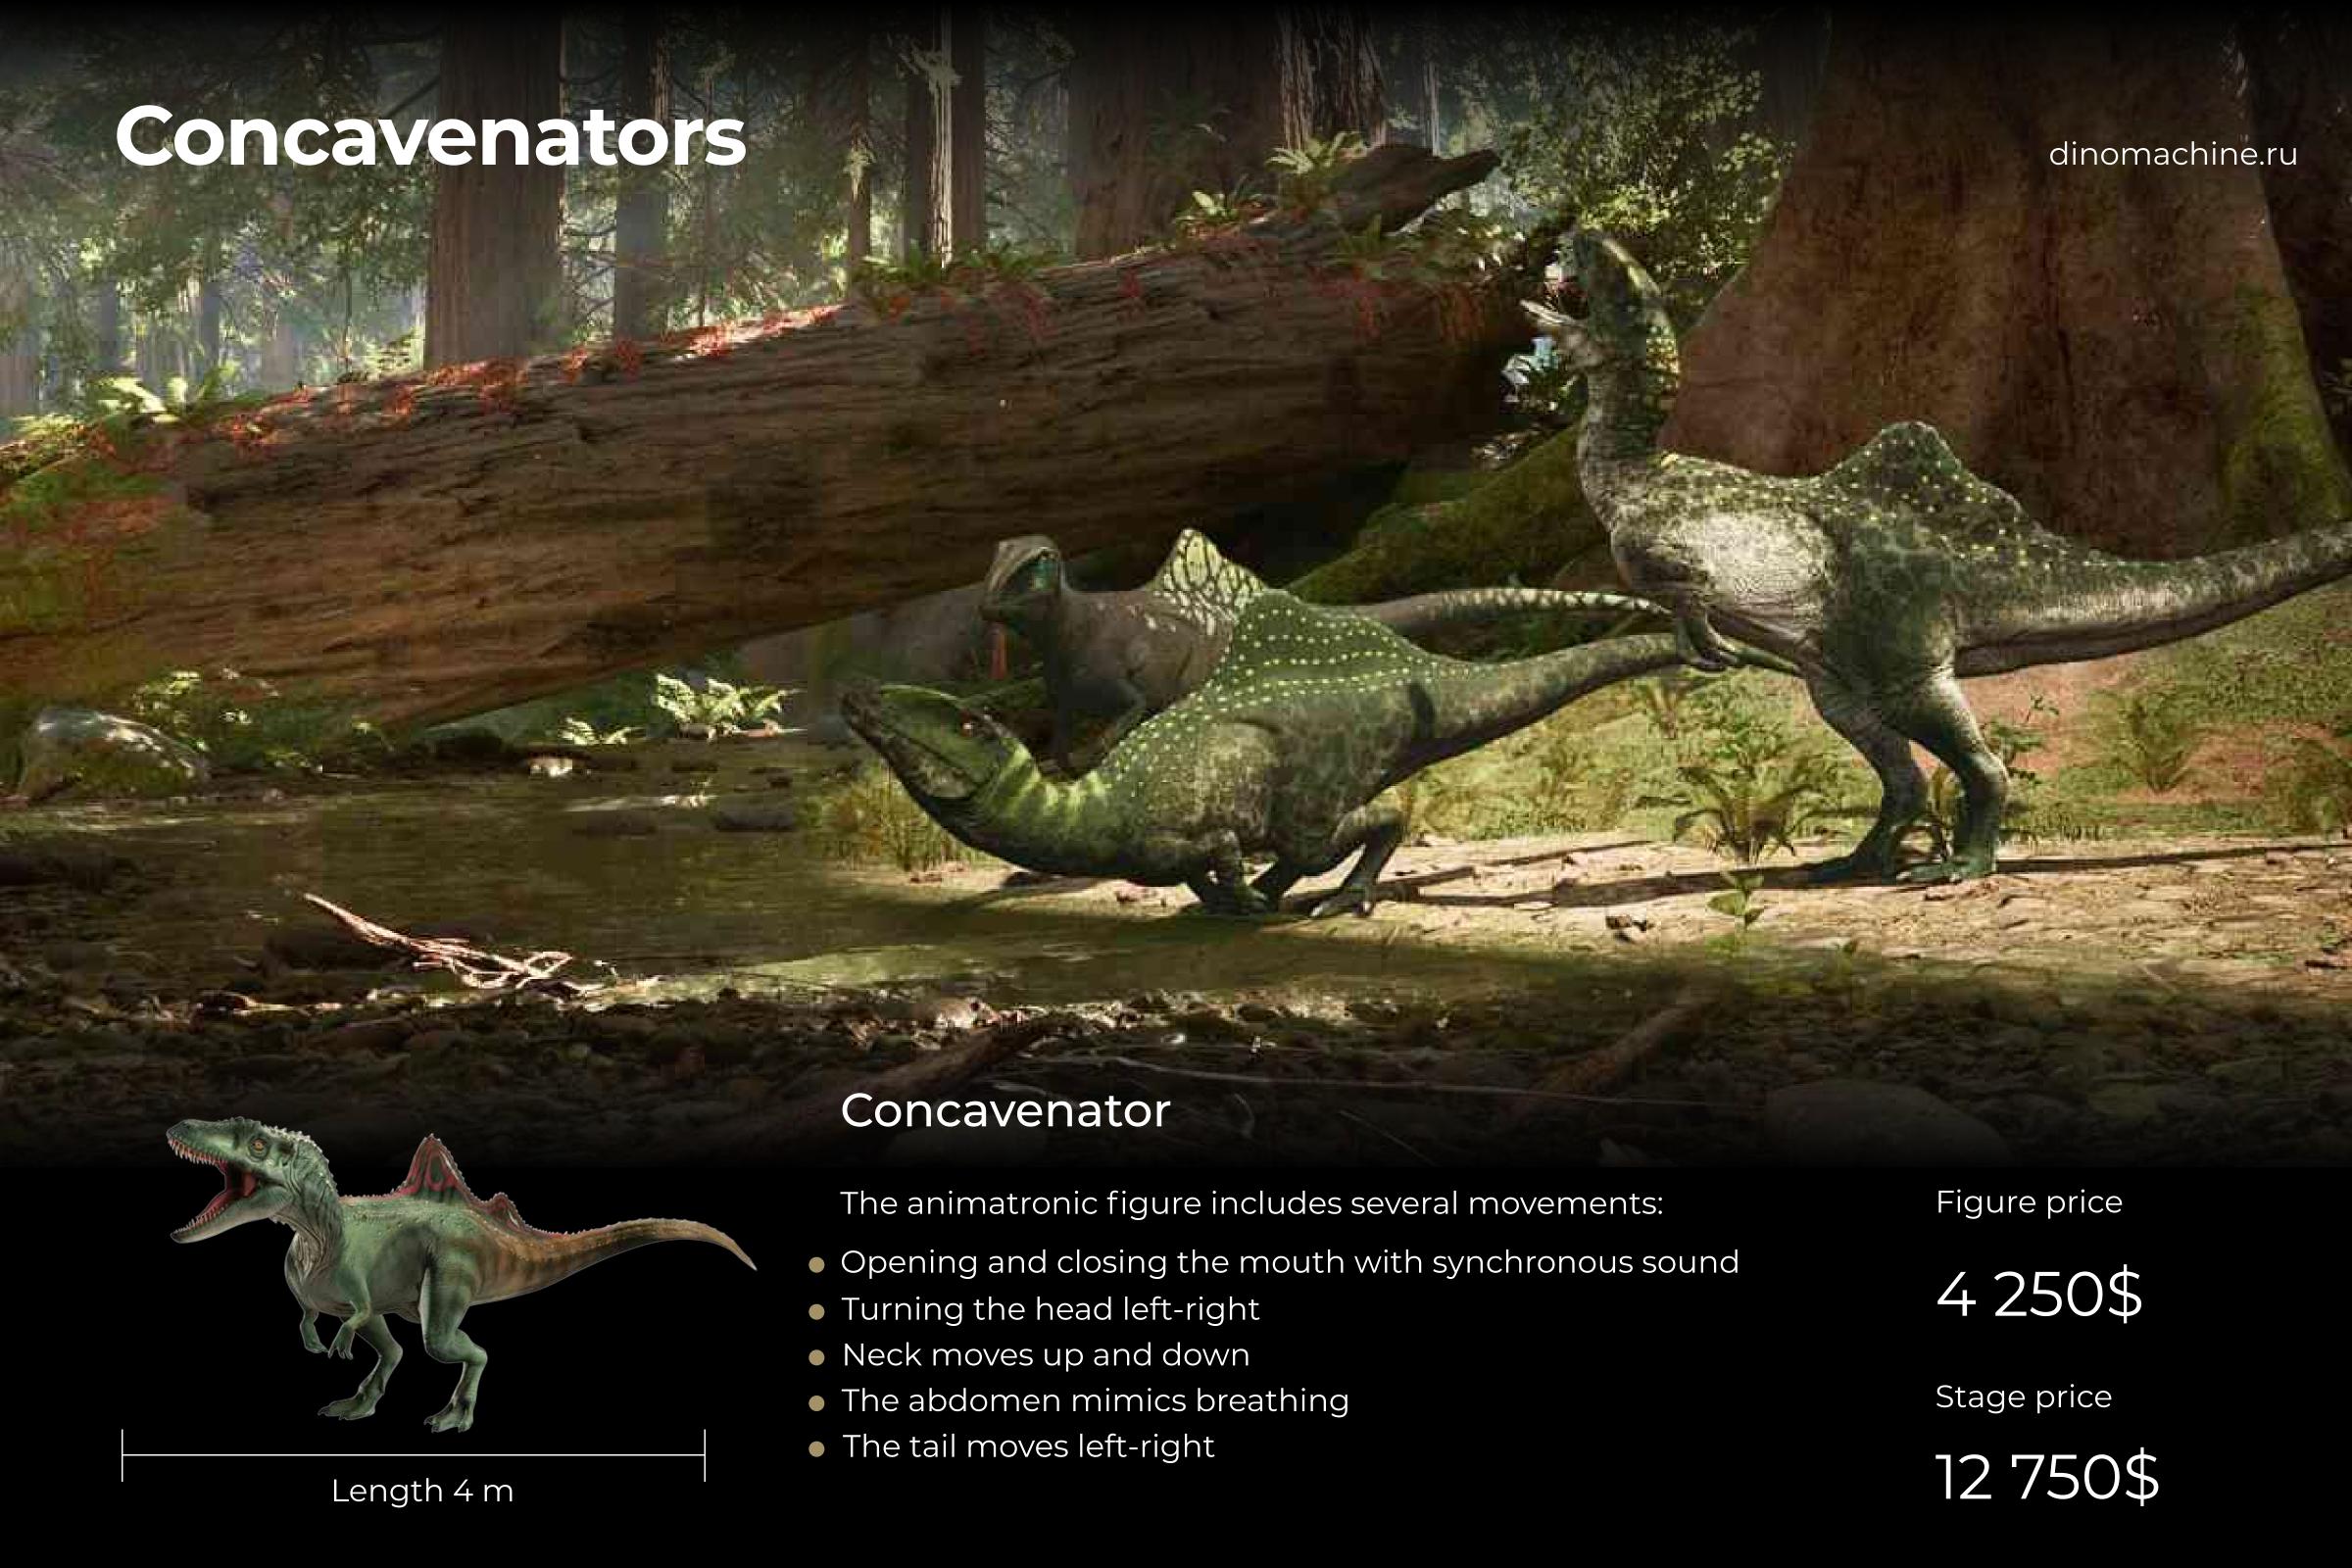

ice

5 375\$

Stage price

19 750\$



- Opening and closing the mouth with synchronous sound
- Turning the head left-right
- Neck moves up and down
- The abdomen mimics breathing
- The tail moves left-right



Figure price

15 000\$

- Surface with a detailed study of muscle mass and imitation of the skin
- The figure is made of materials that are resistant to atmospheric influences, can be located on open air



Length 18 m

Figure price

14 000\$

Stage price

29 000\$







Length 7 m

The animatronic figure includes several movements:

- Opening and closing the mouth with synchronous sound
- Opening and closing the eyelids
- Turning the head left-right
- Neck moves up and down
- The abdomen mimics breathing
- The tail moves left-right

Figure price

7 625\$

Stage price

22 875\$









The tail moves left-right

Length 6 m

- **----**

5 375\$





The animatronic figure includes several movements:

- Opening and closing the mouth with synchronous sound
- Opening and closing the eyelids
- Turning the head left-right
- Neck moves up and down
- The abdomen mimics breathing
- The tail moves left-right

Figure price

11 500\$

Length 10 m









Opening and closing the eyelids

Opening and closing the mouth with synchronous sound

Turning the head left-right

Neck moves up and down

Figure price

5 375\$







#### Stegosaurus

Animatronic figures include several movements:

- Opening and closing the mouth with synchronous sound
- Turning the head left-right
- Neck moves up and down
- The abdomen mimics breathing
- The tail moves left-right



Length 6 m



Length 7