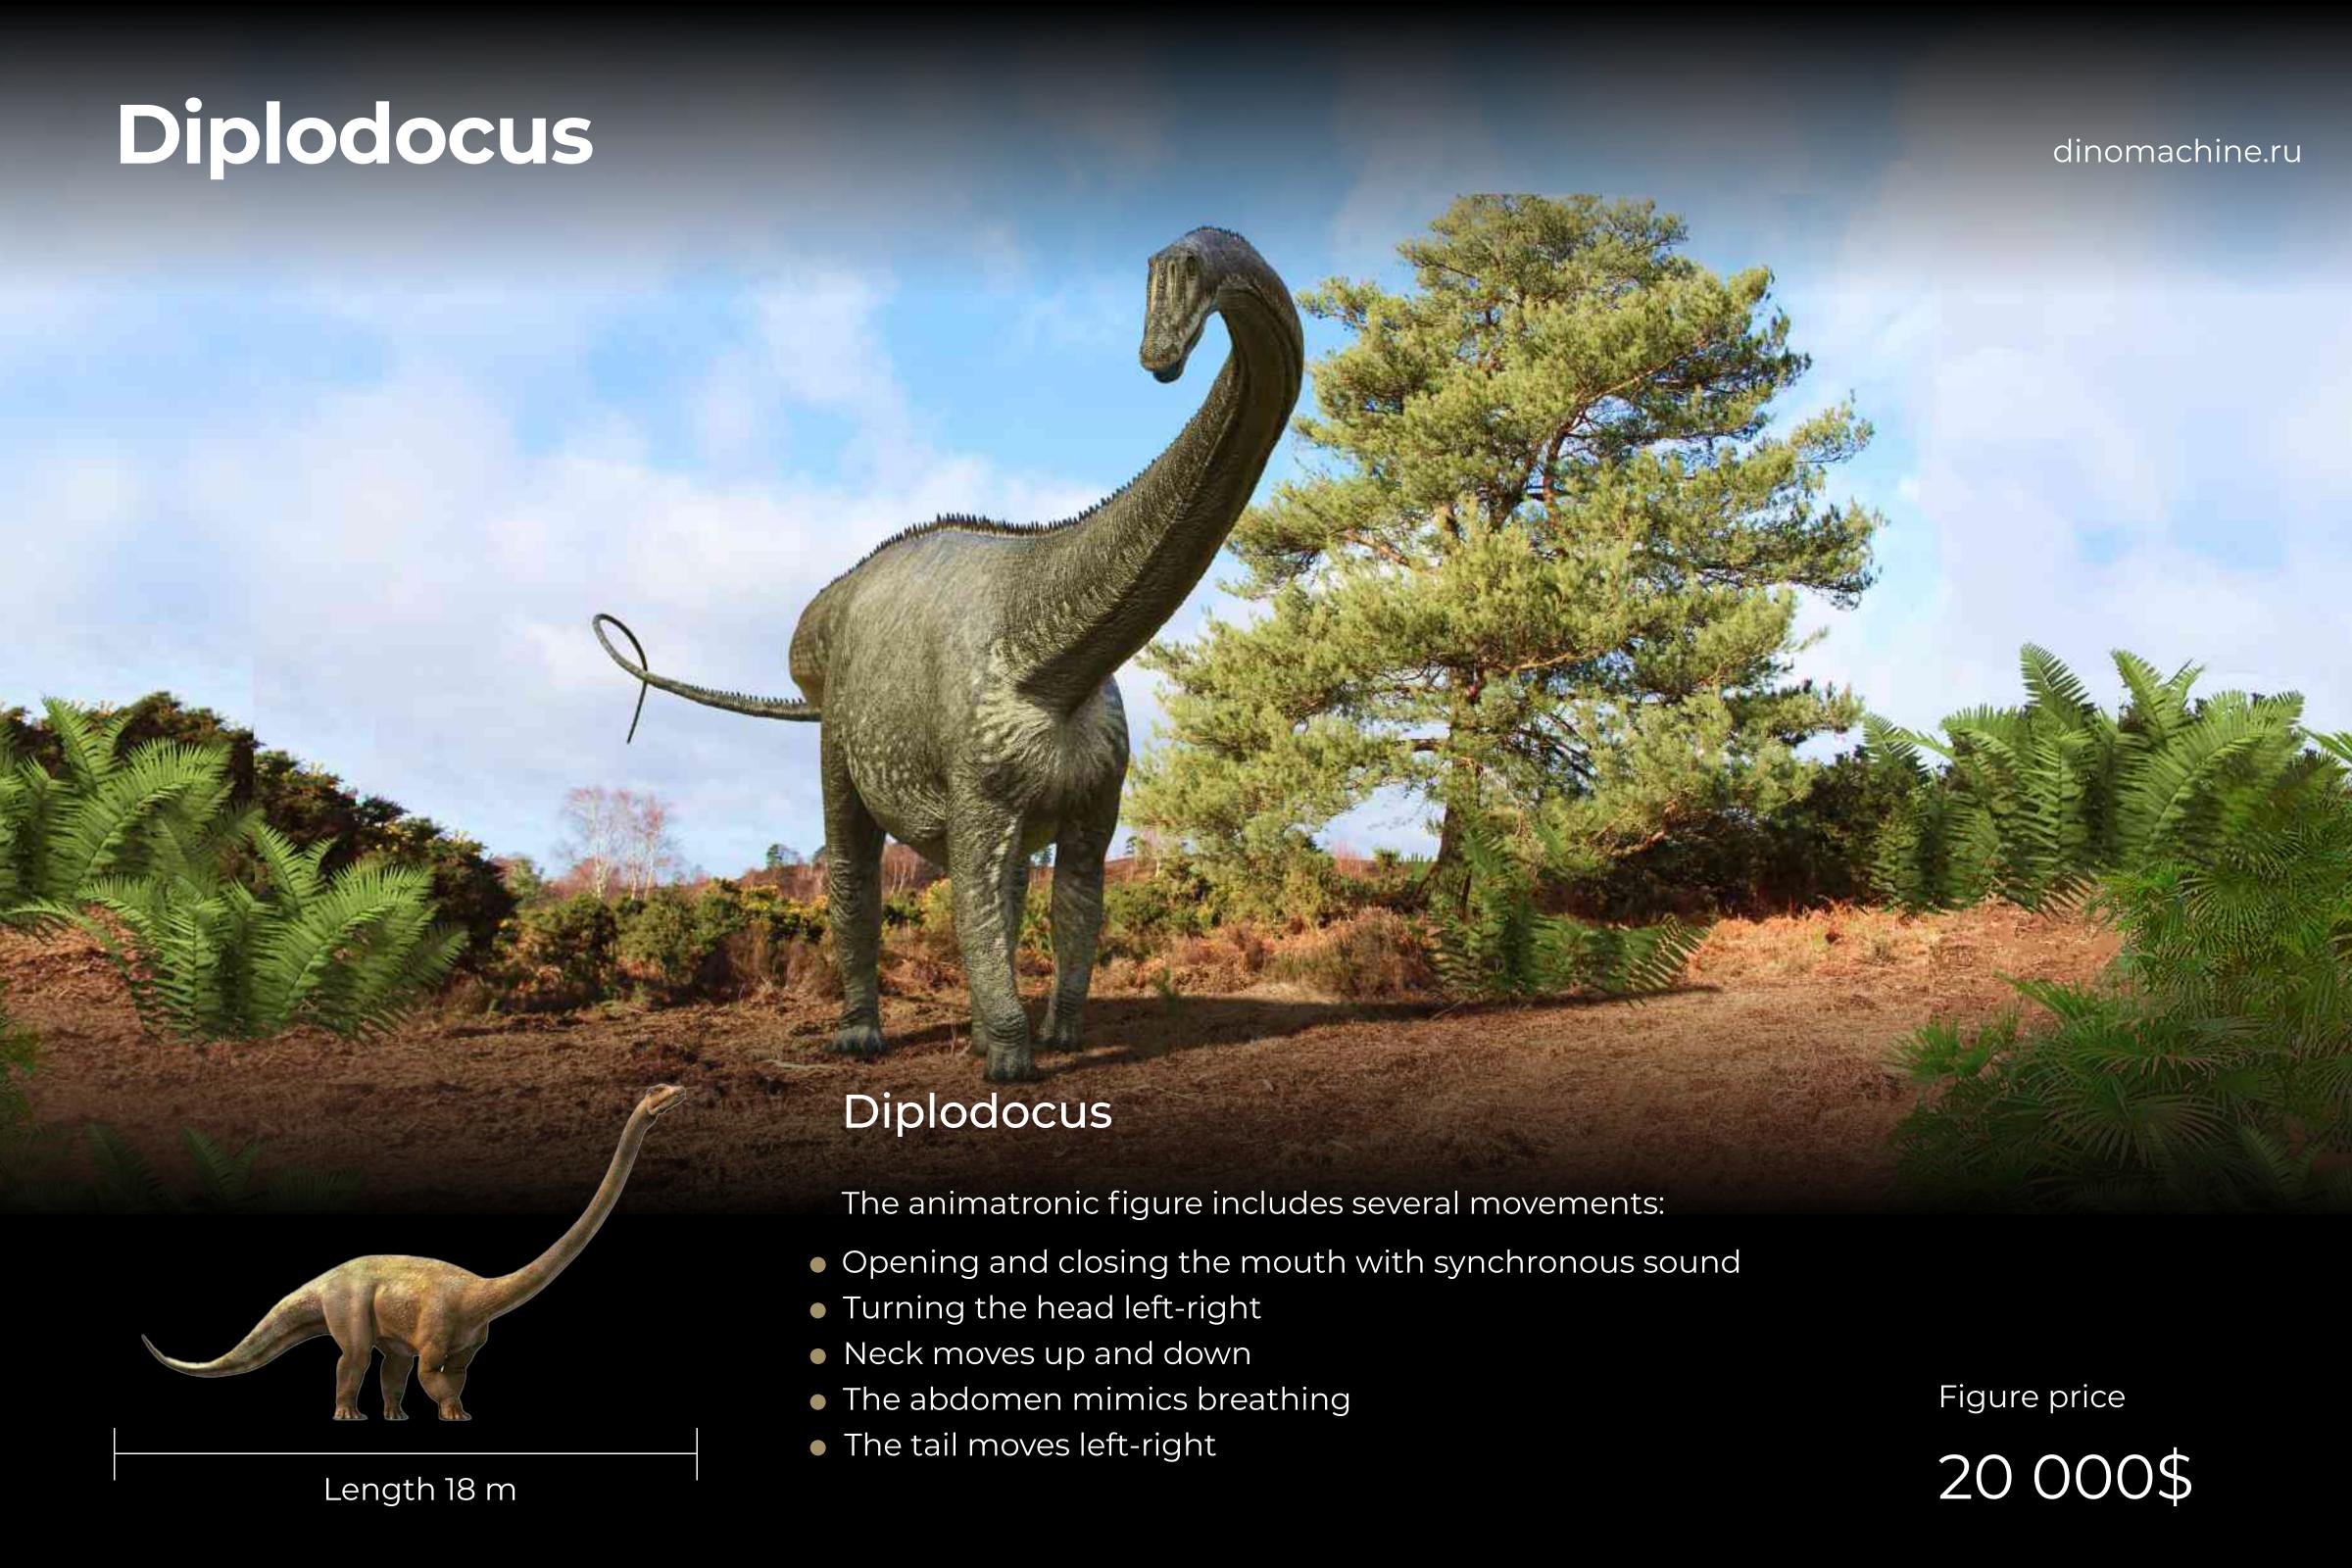

## Diplodocus

Animatronic figures include several movements:

- Opening and closing the mouth with synchronous sound
- Turning the head left-right
- Neck moves up and down
- The abdomen mimics breathing
- The tail moves left-right

9 870\$

Figure 18m price

21 650\$

Stage price

31 520\$