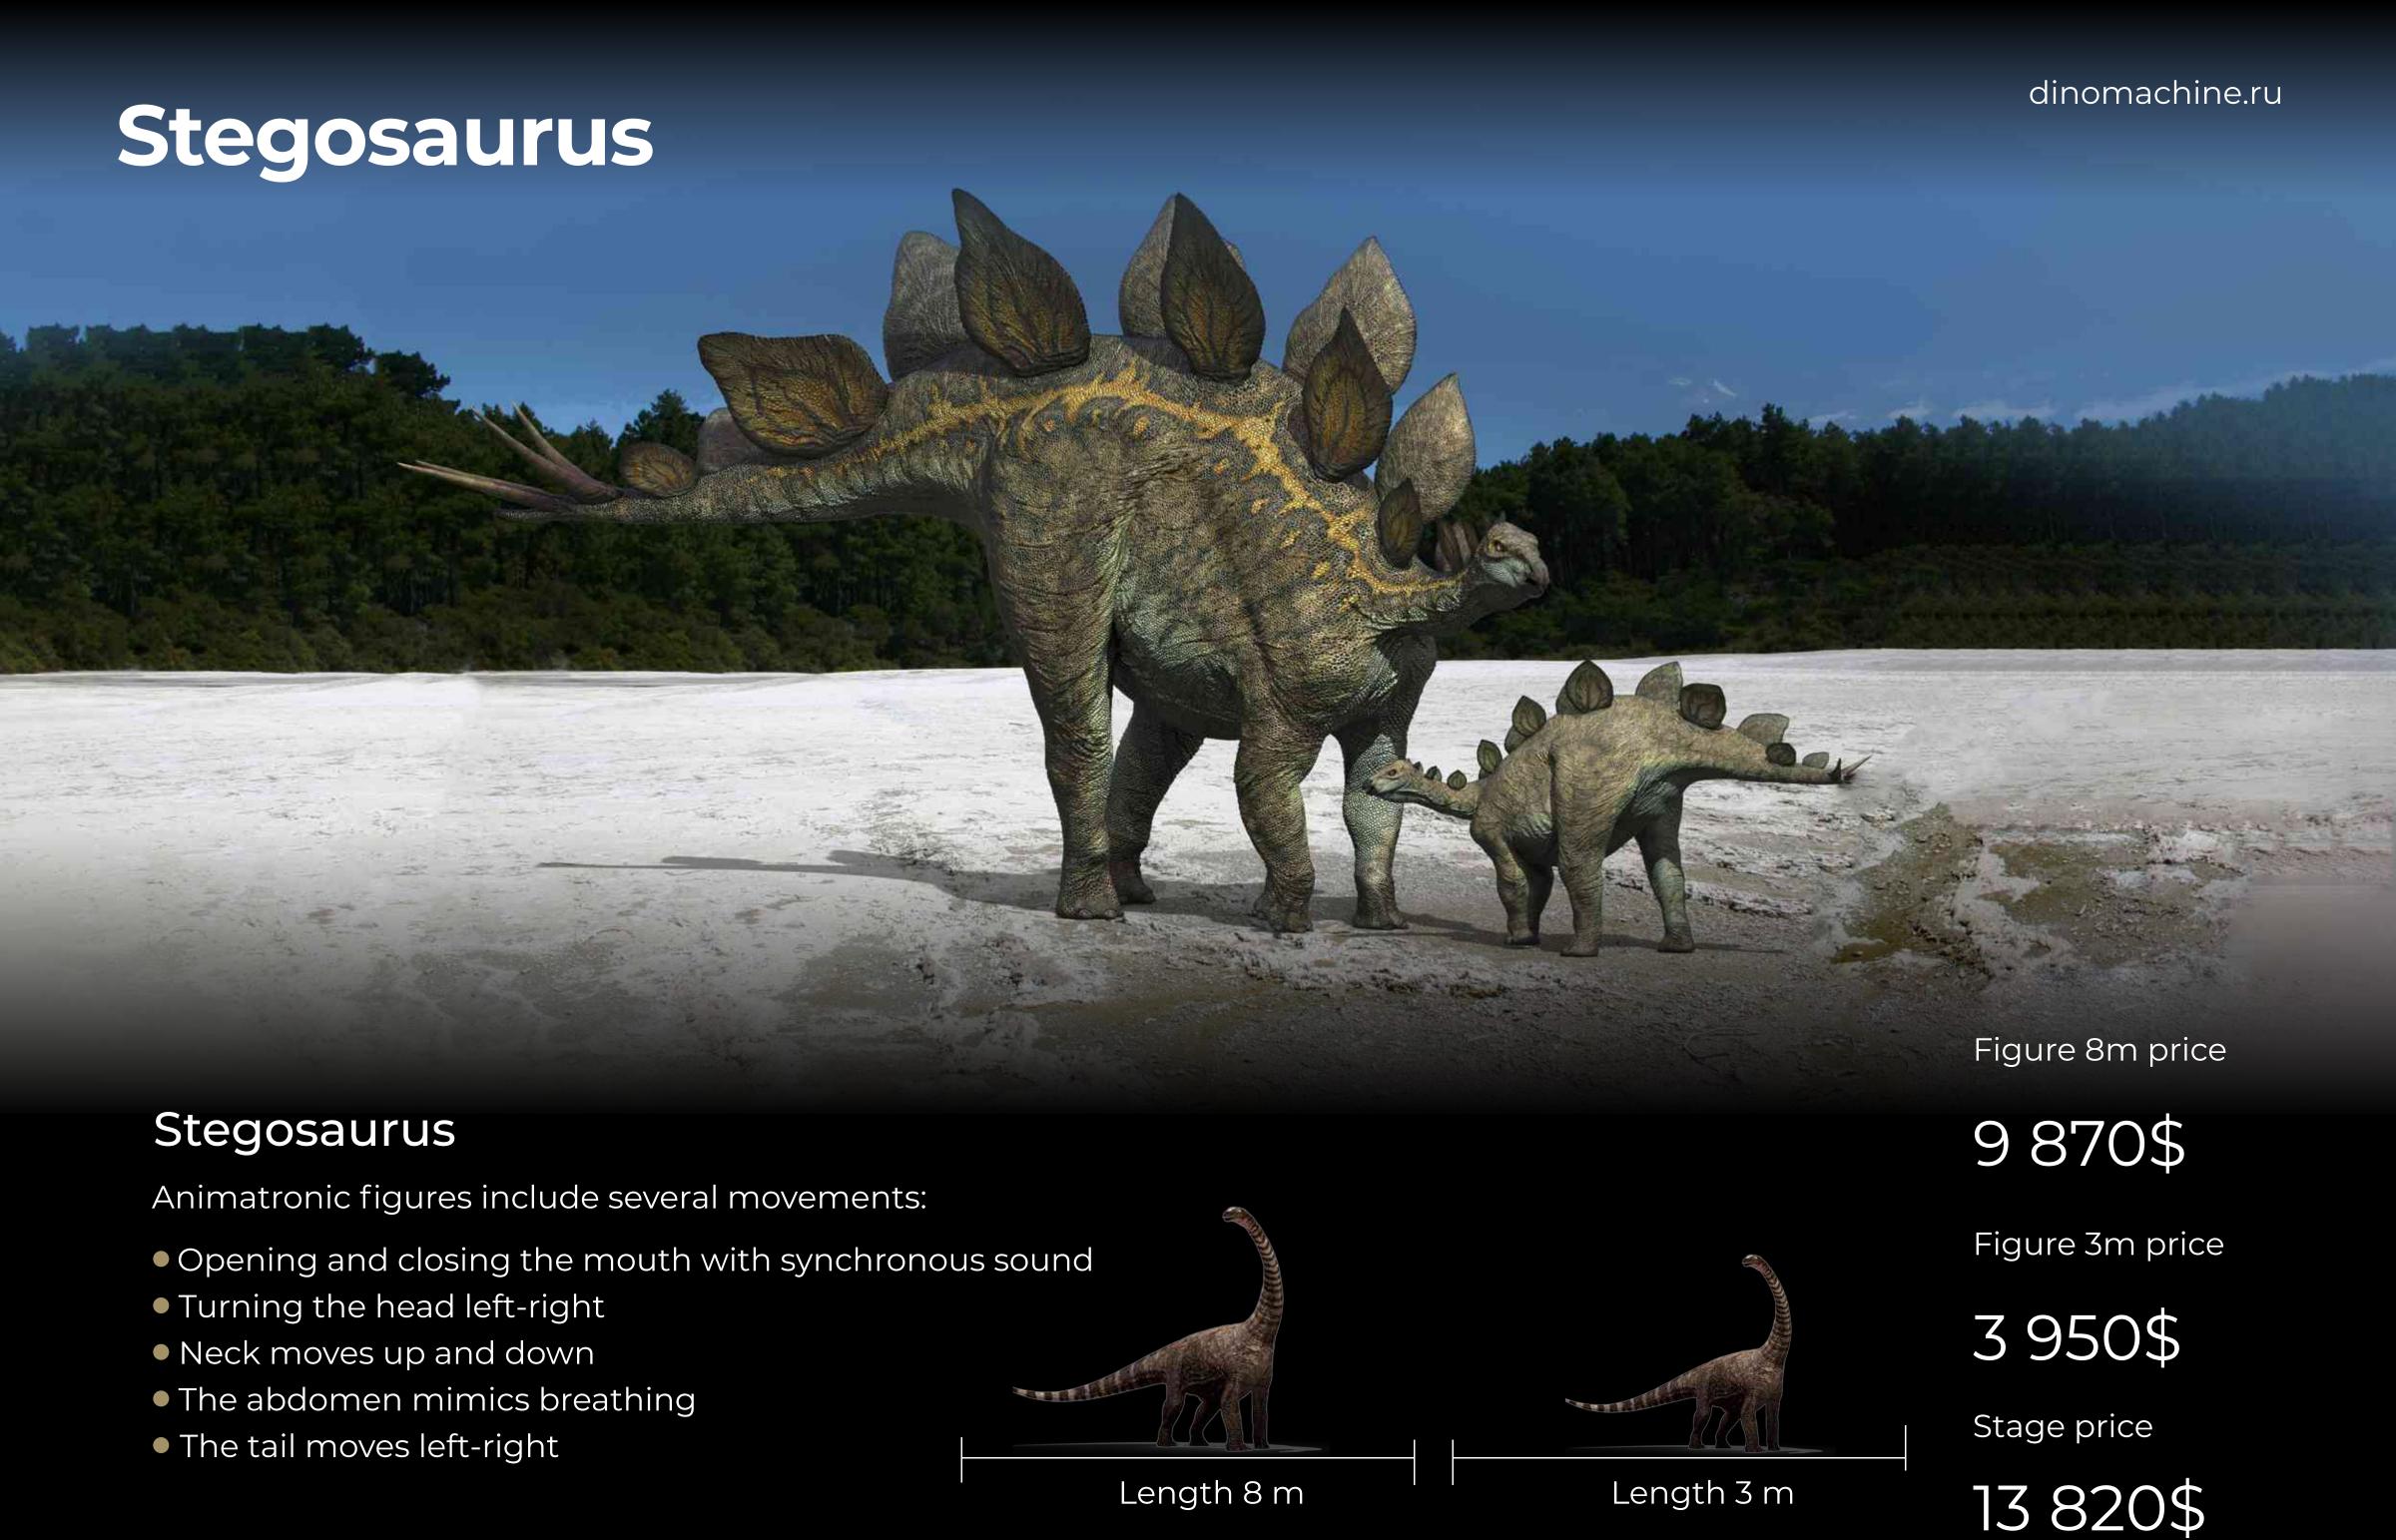

#### Stegosaurus

Animatronic figures include several movements:

- Opening and closing the mouth with synchronous sound
- Turning the head left-right
- Neck moves up and down
- The abdomen mimics breathing
- The tail moves left-right

Length 6 m

Length 7 m

Figure 6m price

5 850\$

Figure 7m price

7 980\$

Stage price

13 830\$

Length 8 m

Animatronic figures include several movements:

- Opening and closing the mouth with synchronous sound
- Opening and closing the eyelids
- Turning the head left-right
- Neck moves up and down
- The abdomen mimics breathing
- The tail moves left-right

Figure price

9 870\$

Stage price

19 740\$