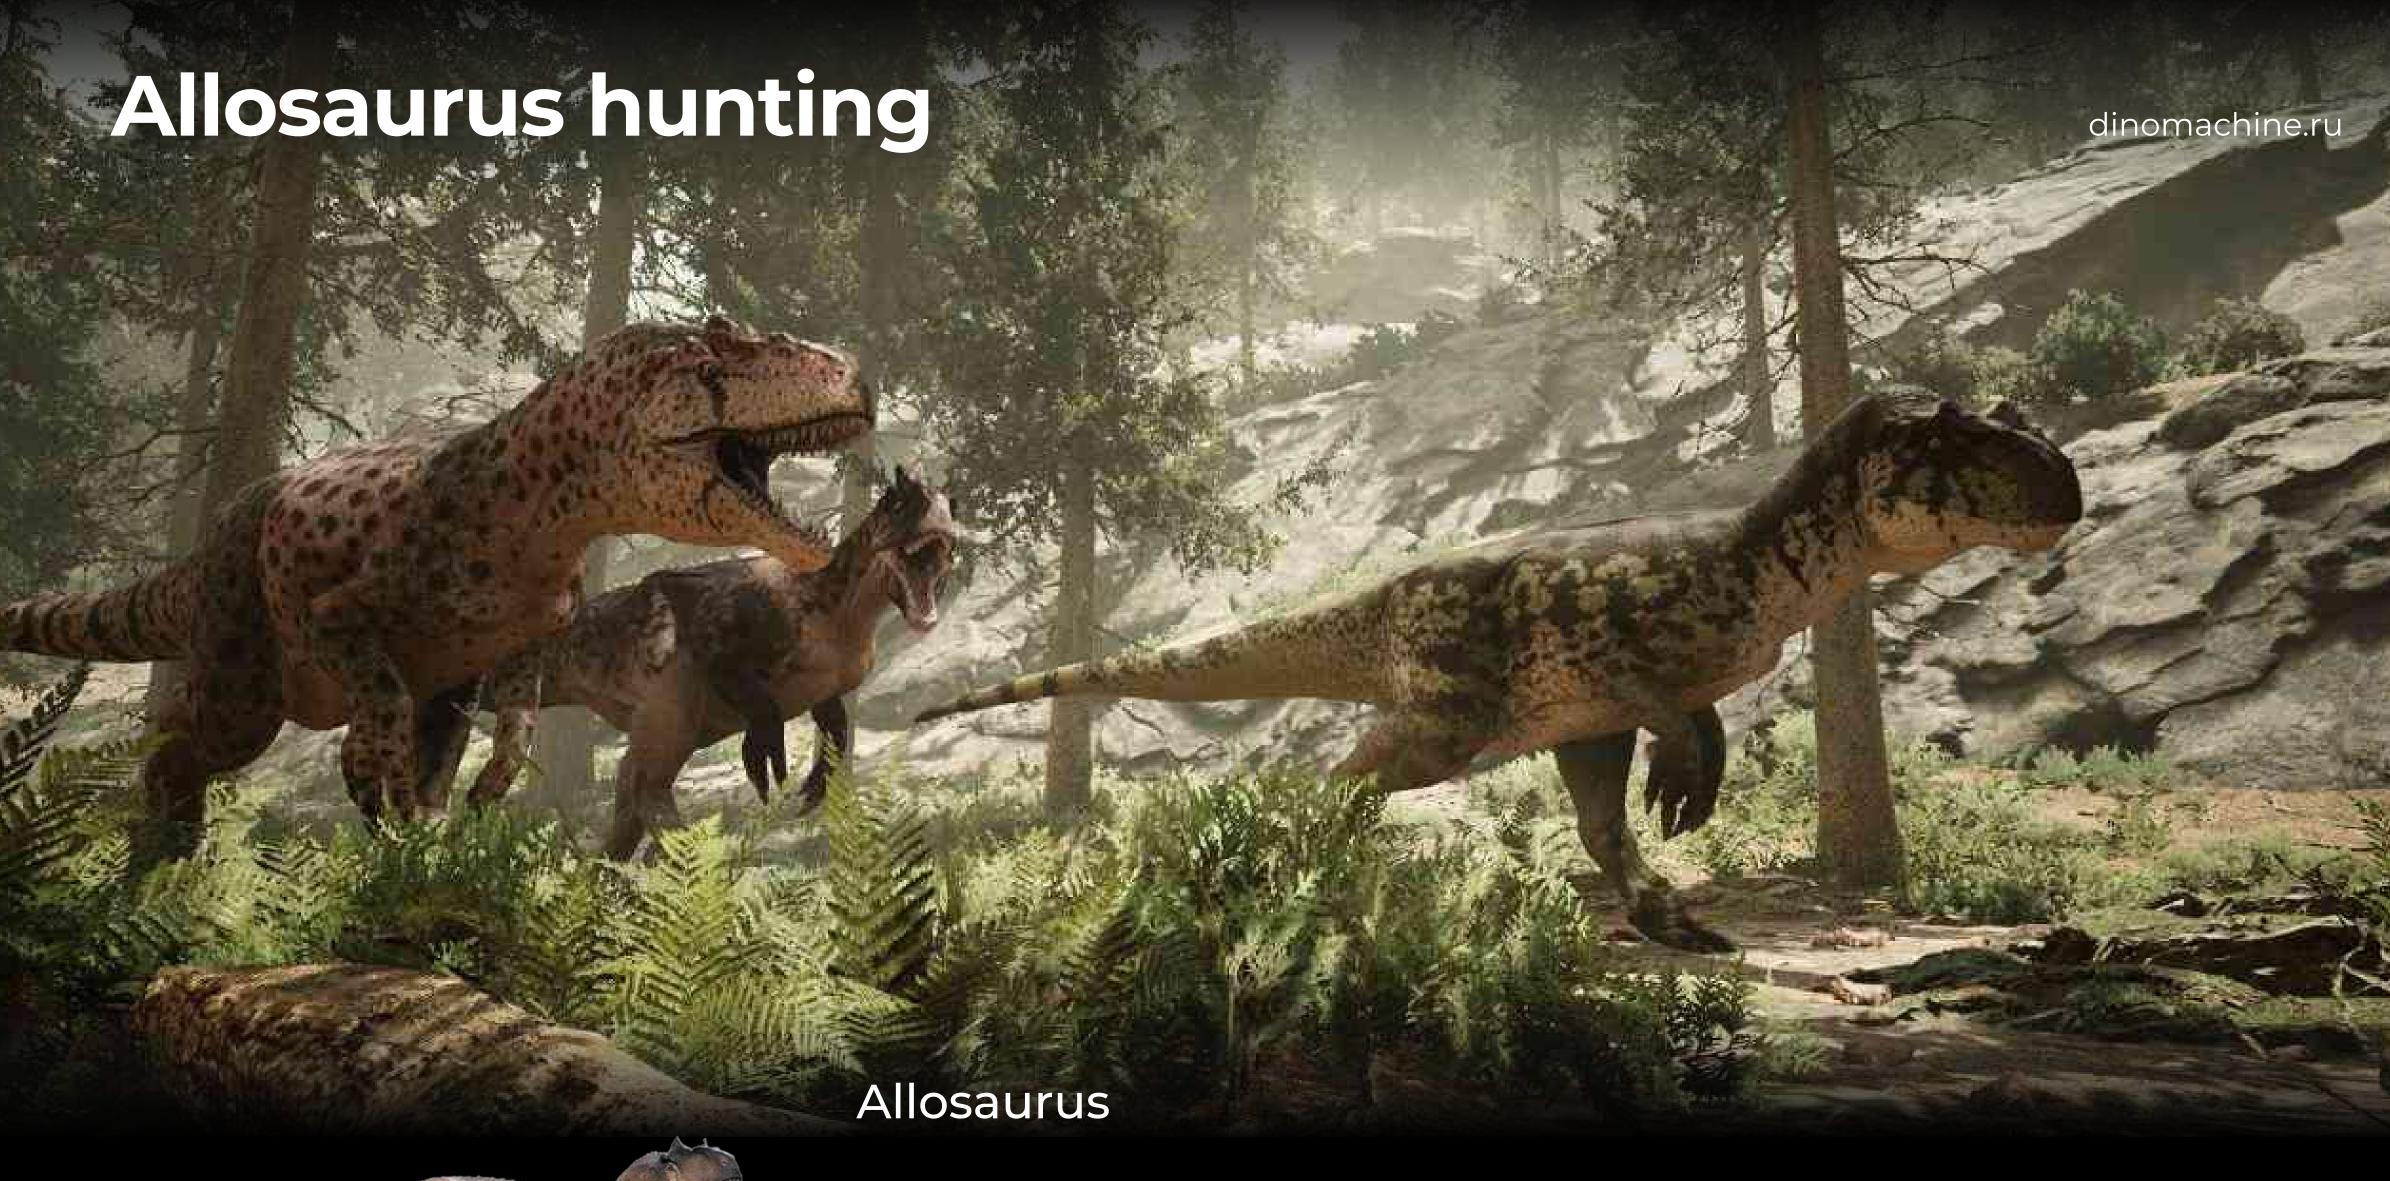

ght
- Neck moves up and down
- The abdomen mimics breathing
- The tail moves left-right



Length 12 m

Figure price

14 375\$

- Opening and closing the mouth with synchronous sound
- Turning the head left-right
- Neck moves up and down
- The abdomen mimics breathing

Length 6 m

The tail moves left-right

Figure price

5 375\$

Stage price

19 750\$



- Opening and closing the mouth with synchronous sound
- Turning the head left-right
- Neck moves up and down
- The abdomen mimics breathing
- The tail moves left-right



Figure price

15 000\$

- Surface with a detailed study of muscle mass and imitation of the skin
- The figure is made of materials that are resistant to atmospheric influences, can be located on open air



Length 18 m

Figure price

14 000\$

Stage price

29 000\$







Length 7 m

The animatronic figure includes several movements:

- Opening and closing the mouth with synchronous sound
- Opening and closing the eyelids
- Turning the head left-right
- Neck moves up and down
- The abdomen mimics breathing
- The tail moves left-right

Figure price

7 625\$

Stage price

22 875\$









The tail moves left-right

Length 6 m

- **----**

5 375\$





The animatronic figure includes several movements:

- Opening and closing the mouth with synchronous sound
- Opening and closing the eyelids
- Turning the head left-right
- Neck moves up and down
- The abdomen mimics breathing
- The tail moves left-right

Figure price

11 500\$

Length 10 m









Opening and closing the eyelids

Opening and closing the mouth with synchronous sound

Turning the head left-ri