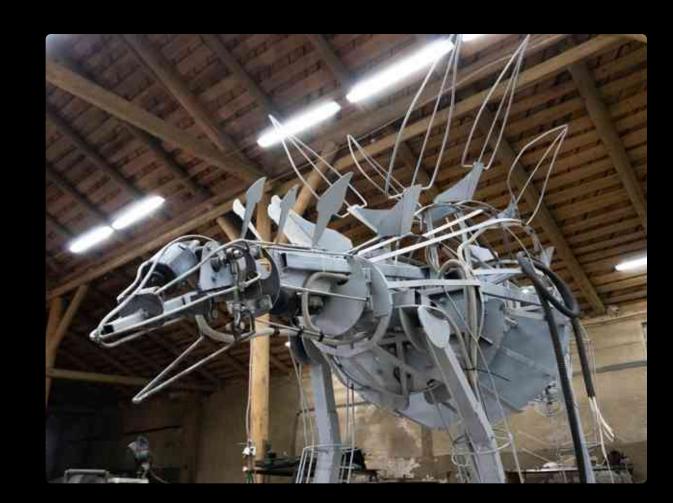

#### Large room

The total area of the production premises is more than 500 m2, which means that we can produce and store many figures and props from small up to huge ones, more than 12 meters high.

We use the best materials and raw materials, so the figures in your park will easily survive dry hot summers and cold snowy winters.

#### Command

Our team consists of only real professionals who like to work with the most unusual projects.

Length 7 m

The animatronic figure includes several movements:

- Opening and closing the mouth with synchronous sound
- Opening and closing the eyelids
- Turning the head left-right
- Neck moves up and down
- The abdomen mimics breathing
- The tail moves left-right