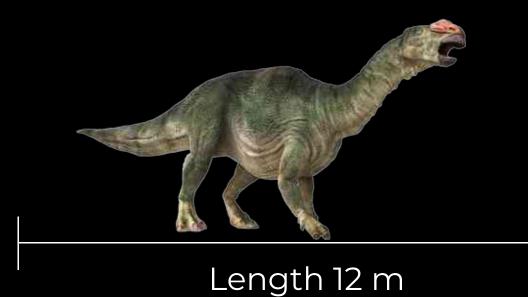

#### Plateosaurus

Animatronic figures include several movements:

Figure 6m price

5 850\$

Figure 4m price

4600\$

Stage price

10 450\$

Length 6 m

Length 7 m

Figure 6m price

5 850\$

Figure 7m price

7 980\$

Stage price

13 830\$