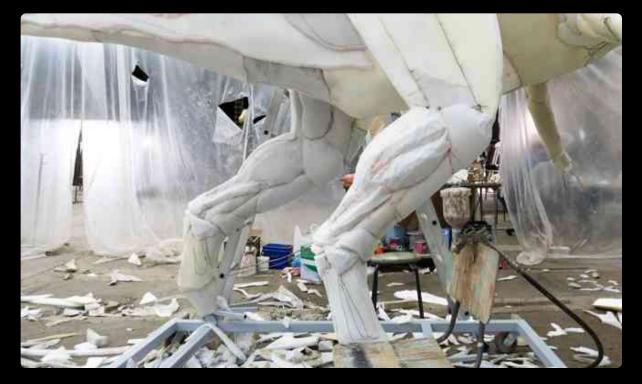

#### Large room

The total area of the production premises is more than 500 m2, which means that we can produce and store many figures and props from small up to huge ones, more than 12 meters high.

We use the best materials and raw materials, so the figures in your park will easily survive dry hot summers and cold snowy winters.

#### Command

Our team consists of only real professionals who like to work with the most unusual projects.

Length 7 m

The animatronic figure includes several movements:

- Opening and closing the mouth with synchronous sound
- Opening and closing the eyelids
- Turning the head left-right
- Neck moves up and down
- The abdomen mimics breathing
- The tail moves left-right