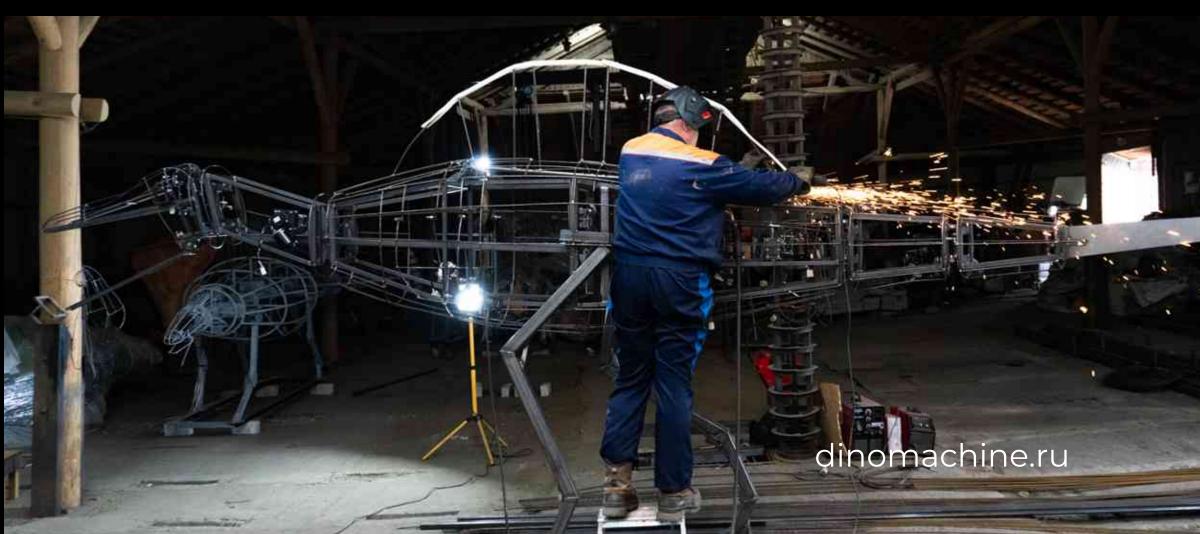

#### Large room

The total area of the production premises is more than 500 m2, which means that we can produce and store many figures and props from small up to huge ones, more than 12 meters high.

We use the best materials and raw materials, so the figures in your park will easily survive dry hot summers and cold snowy winters.

#### Command

Our team consists of only real professionals who like to work with the most unusual projects.

Length 7 m

The animatronic figure includes several movements:

- Opening and closing the mouth with synchronous sound
- Opening and closing the eyelids
- Turning the head left-right
- Neck moves up and down
- The abdomen mimics breathing
- The tail moves left-right