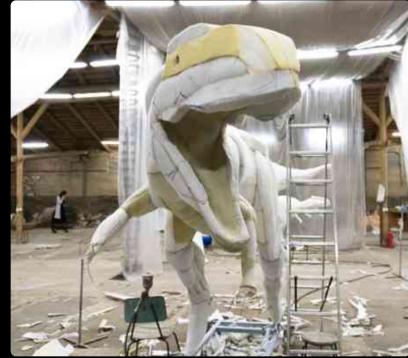

#### Large room

The total area of the production premises is more than 500 m2, which means that we can produce and store many figures and props from small up to huge ones, more than 12 meters high.

We use the best materials and raw materials, so the figures in your park will easily survive dry hot summers and cold snowy winters.

#### Command

Our team consists of only real professionals who like to work with the most unusual projects.

Length 7 m

The animatronic figure includes several movements:

- Opening and closing the mouth with synchronous sound
- Opening and closing the eyelids
- Turning the head left-right
- Neck moves up and down
- The abdomen mimics breathing
- The tail moves left-right