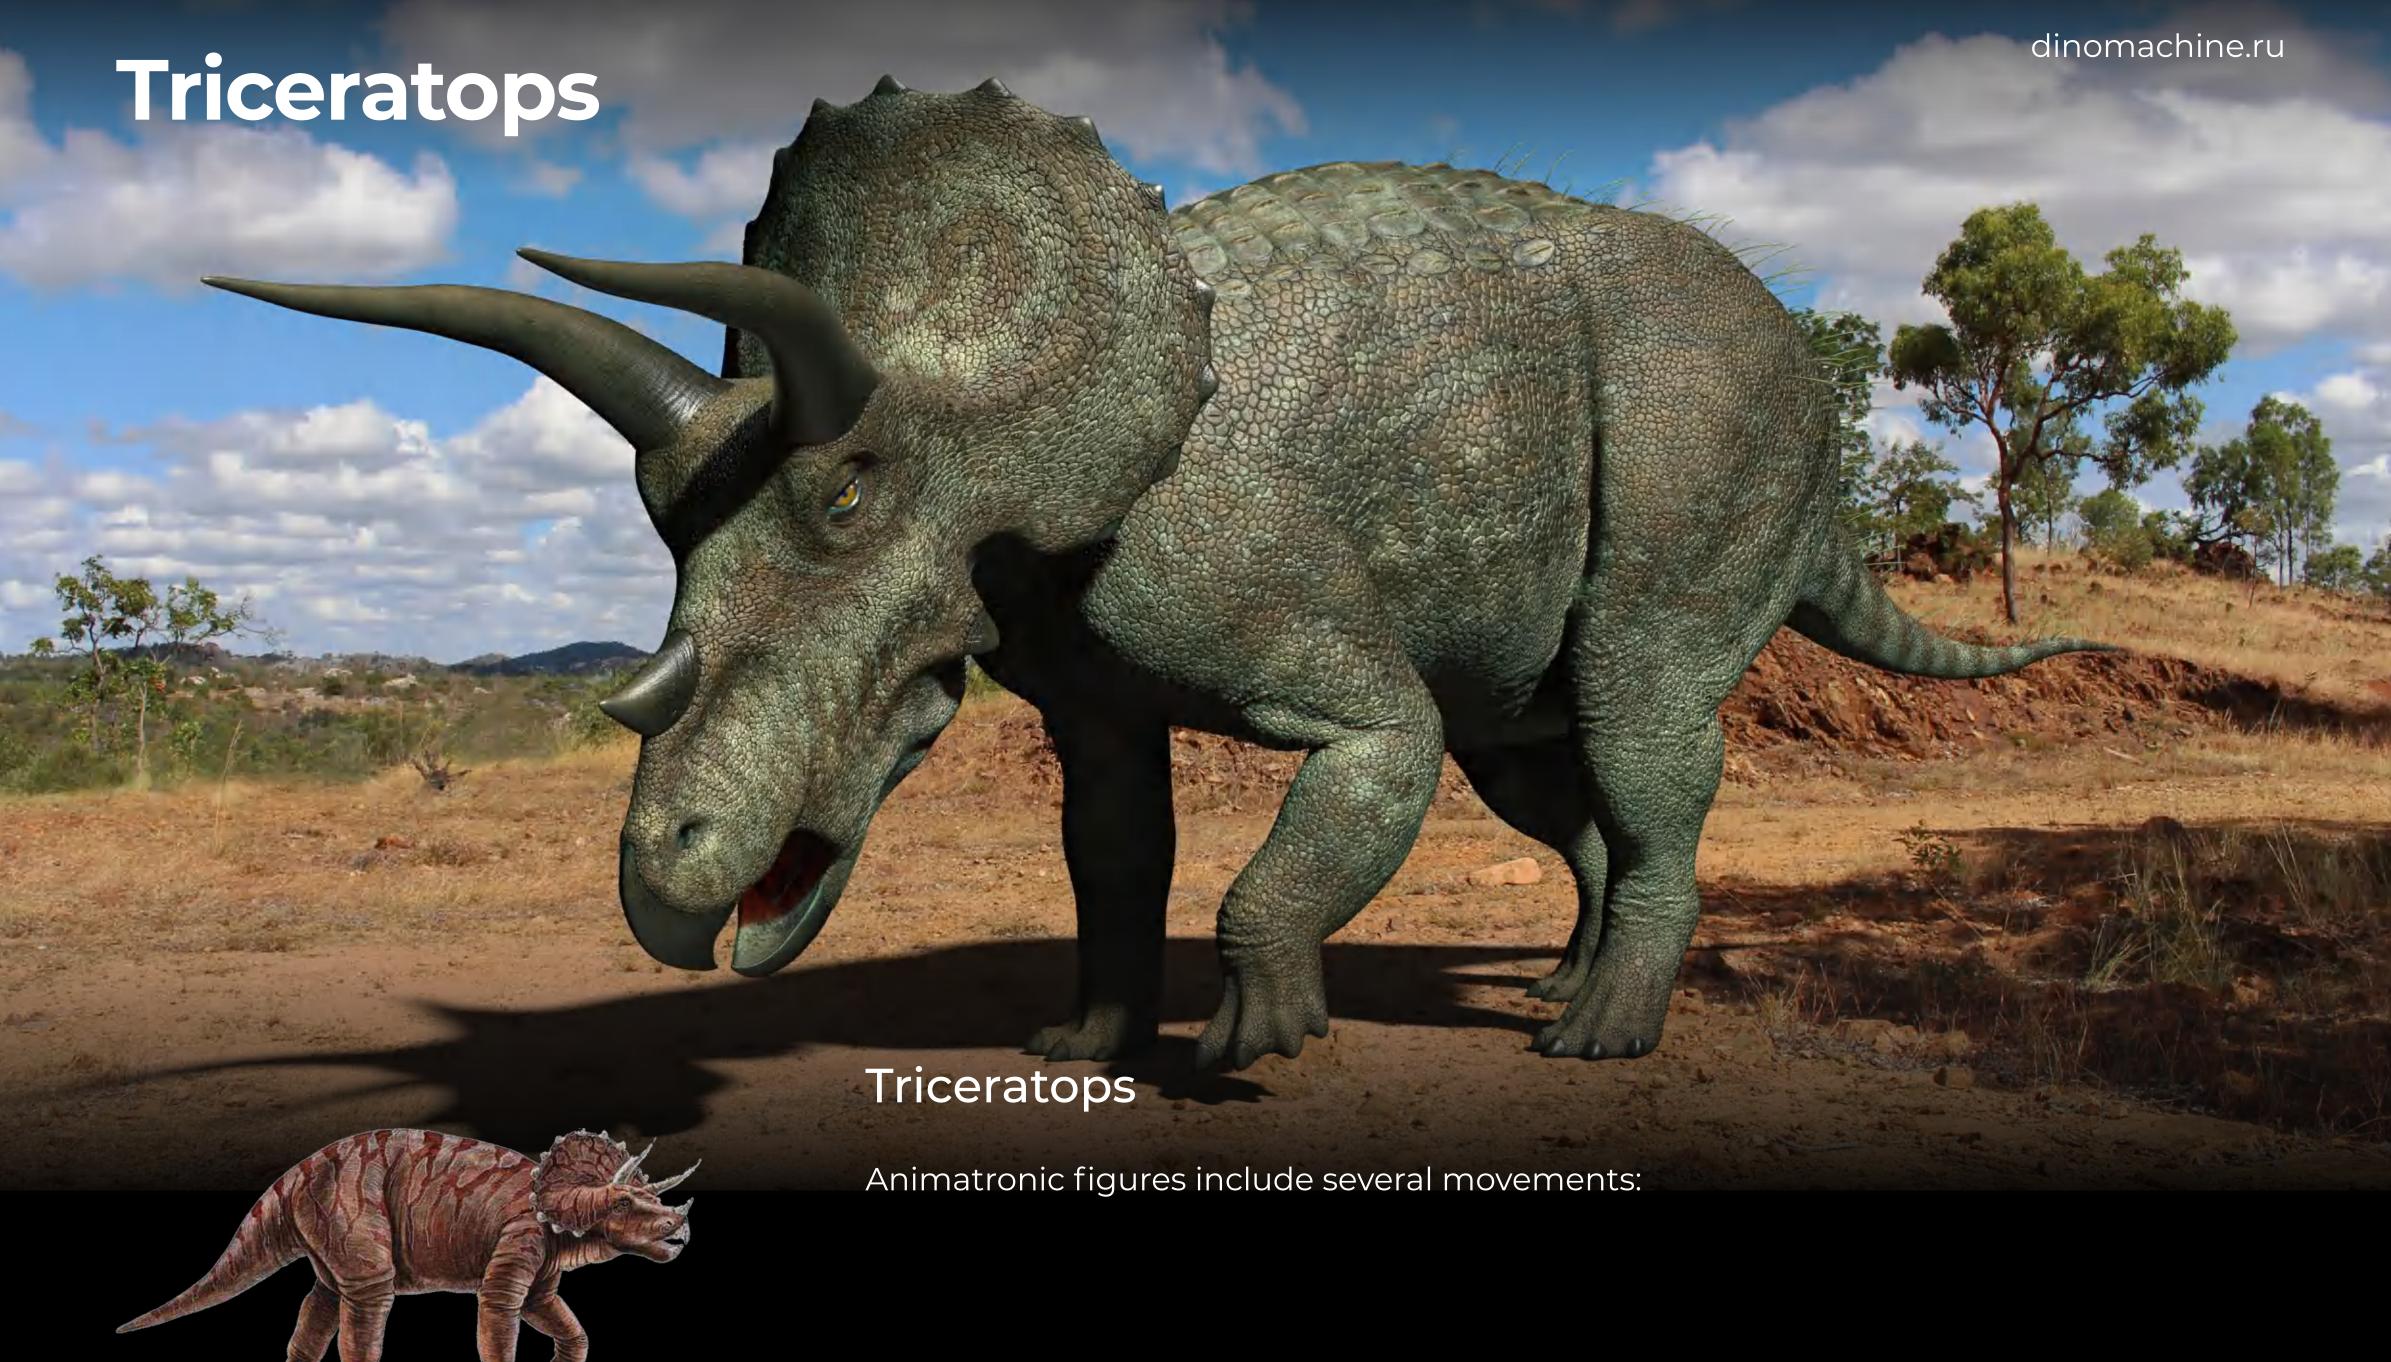

osing the mouth with synchronous sound
- Turning the head left-right
- Neck moves up and down
- The abdomen mimics breathing

Length 7 m

The tail moves left-right

Figure price

8000\$

Stage price

17 870\$





Velociraptor

Animatronic figures include several movements:

- Opening and closing the mouth with synchronous sound
- Turning the head left-right
- Neck moves up and down
- The abdomen mimics breathing
- The tail moves left-right



Length 8 m

Figure price

5 850\$



Animatronic figures include several movements:

- Opening and closing the mouth with synchronous sound
- Turning the head left-right
- Neck moves up and down
- The abdomen mimics breathing
- The tail moves left-right



Length 7 m

Figure price

5 850\$

Stage price

17 450\$





16 250\$



Length 8 m

5 850\$



Length 10 m

Figure price

12 450\$





Length 10 m

Animatronic figures include several movements:

- Opening and closing the mouth with synchronous sound
- Opening and closing the eyelids
- Turning the head left-right
- Neck moves up and down
- The abdomen mimics breathing
- The tail moves left-right

Figure price

12 450\$





dinomachine.ru