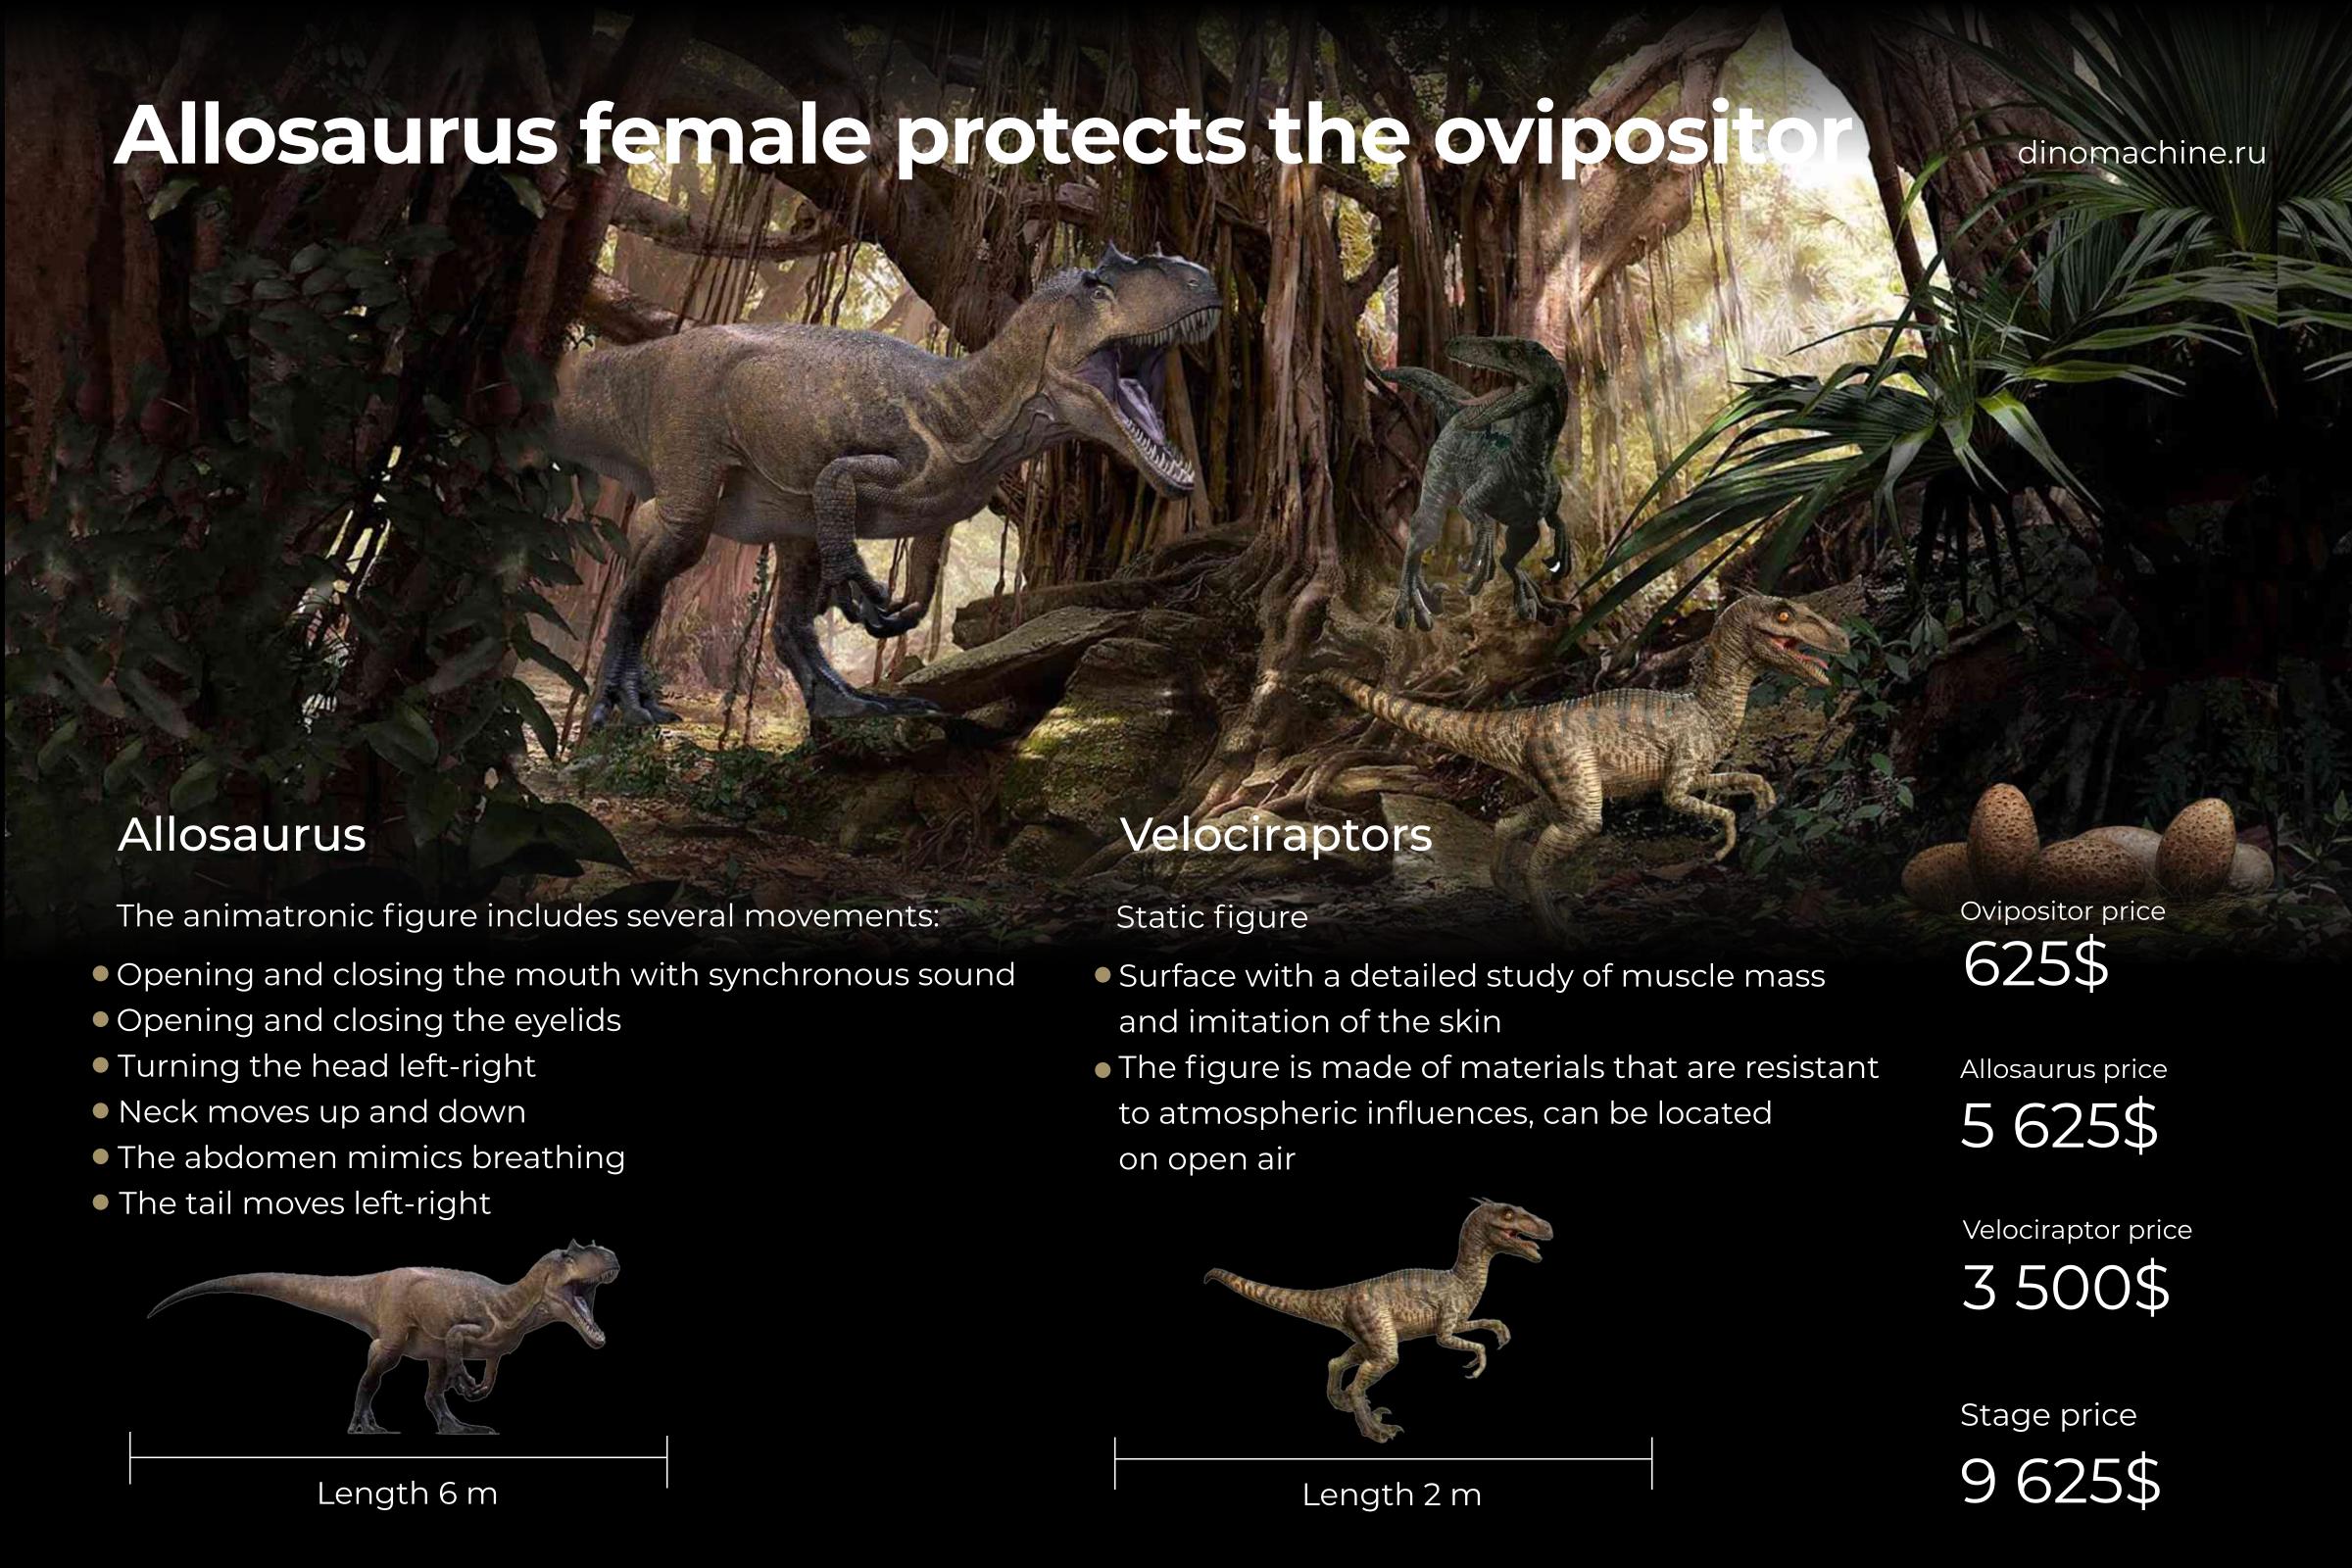

Length 7 m

Figure price

7 625\$

Static figure

- Surface with a detailed study of muscle mass and imitation of the skin
- The figure is made of materials that are resistant to atmospheric influences, can be located on open air

Stage price .

Length 2 m

1750\$

Figure price

9 375\$