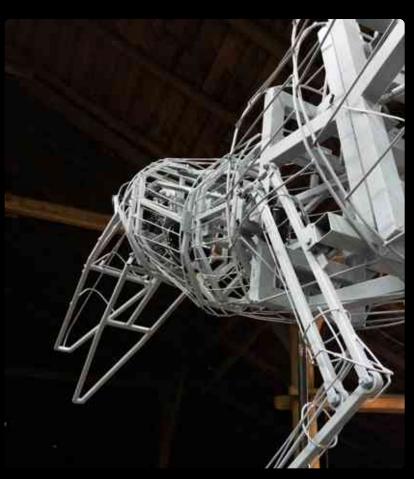

#### Large room

The total area of the production premises is more than 500 m2, which means that we can produce and store many figures and props from small up to huge ones, more than 12 meters high.

We use the best materials and raw materials, so the figures in your park will easily survive dry hot summers and cold snowy winters.

#### Command

Our team consists of only real professionals who like to work with the most unusual projects.

Length 7 m

The animatronic figure includes several movements:

- Opening and closing the mouth with synchronous sound
- Opening and closing the eyelids
- Turning the head left-right
- Neck moves up and down
- The abdomen mimics breathing
- The tail moves left-right