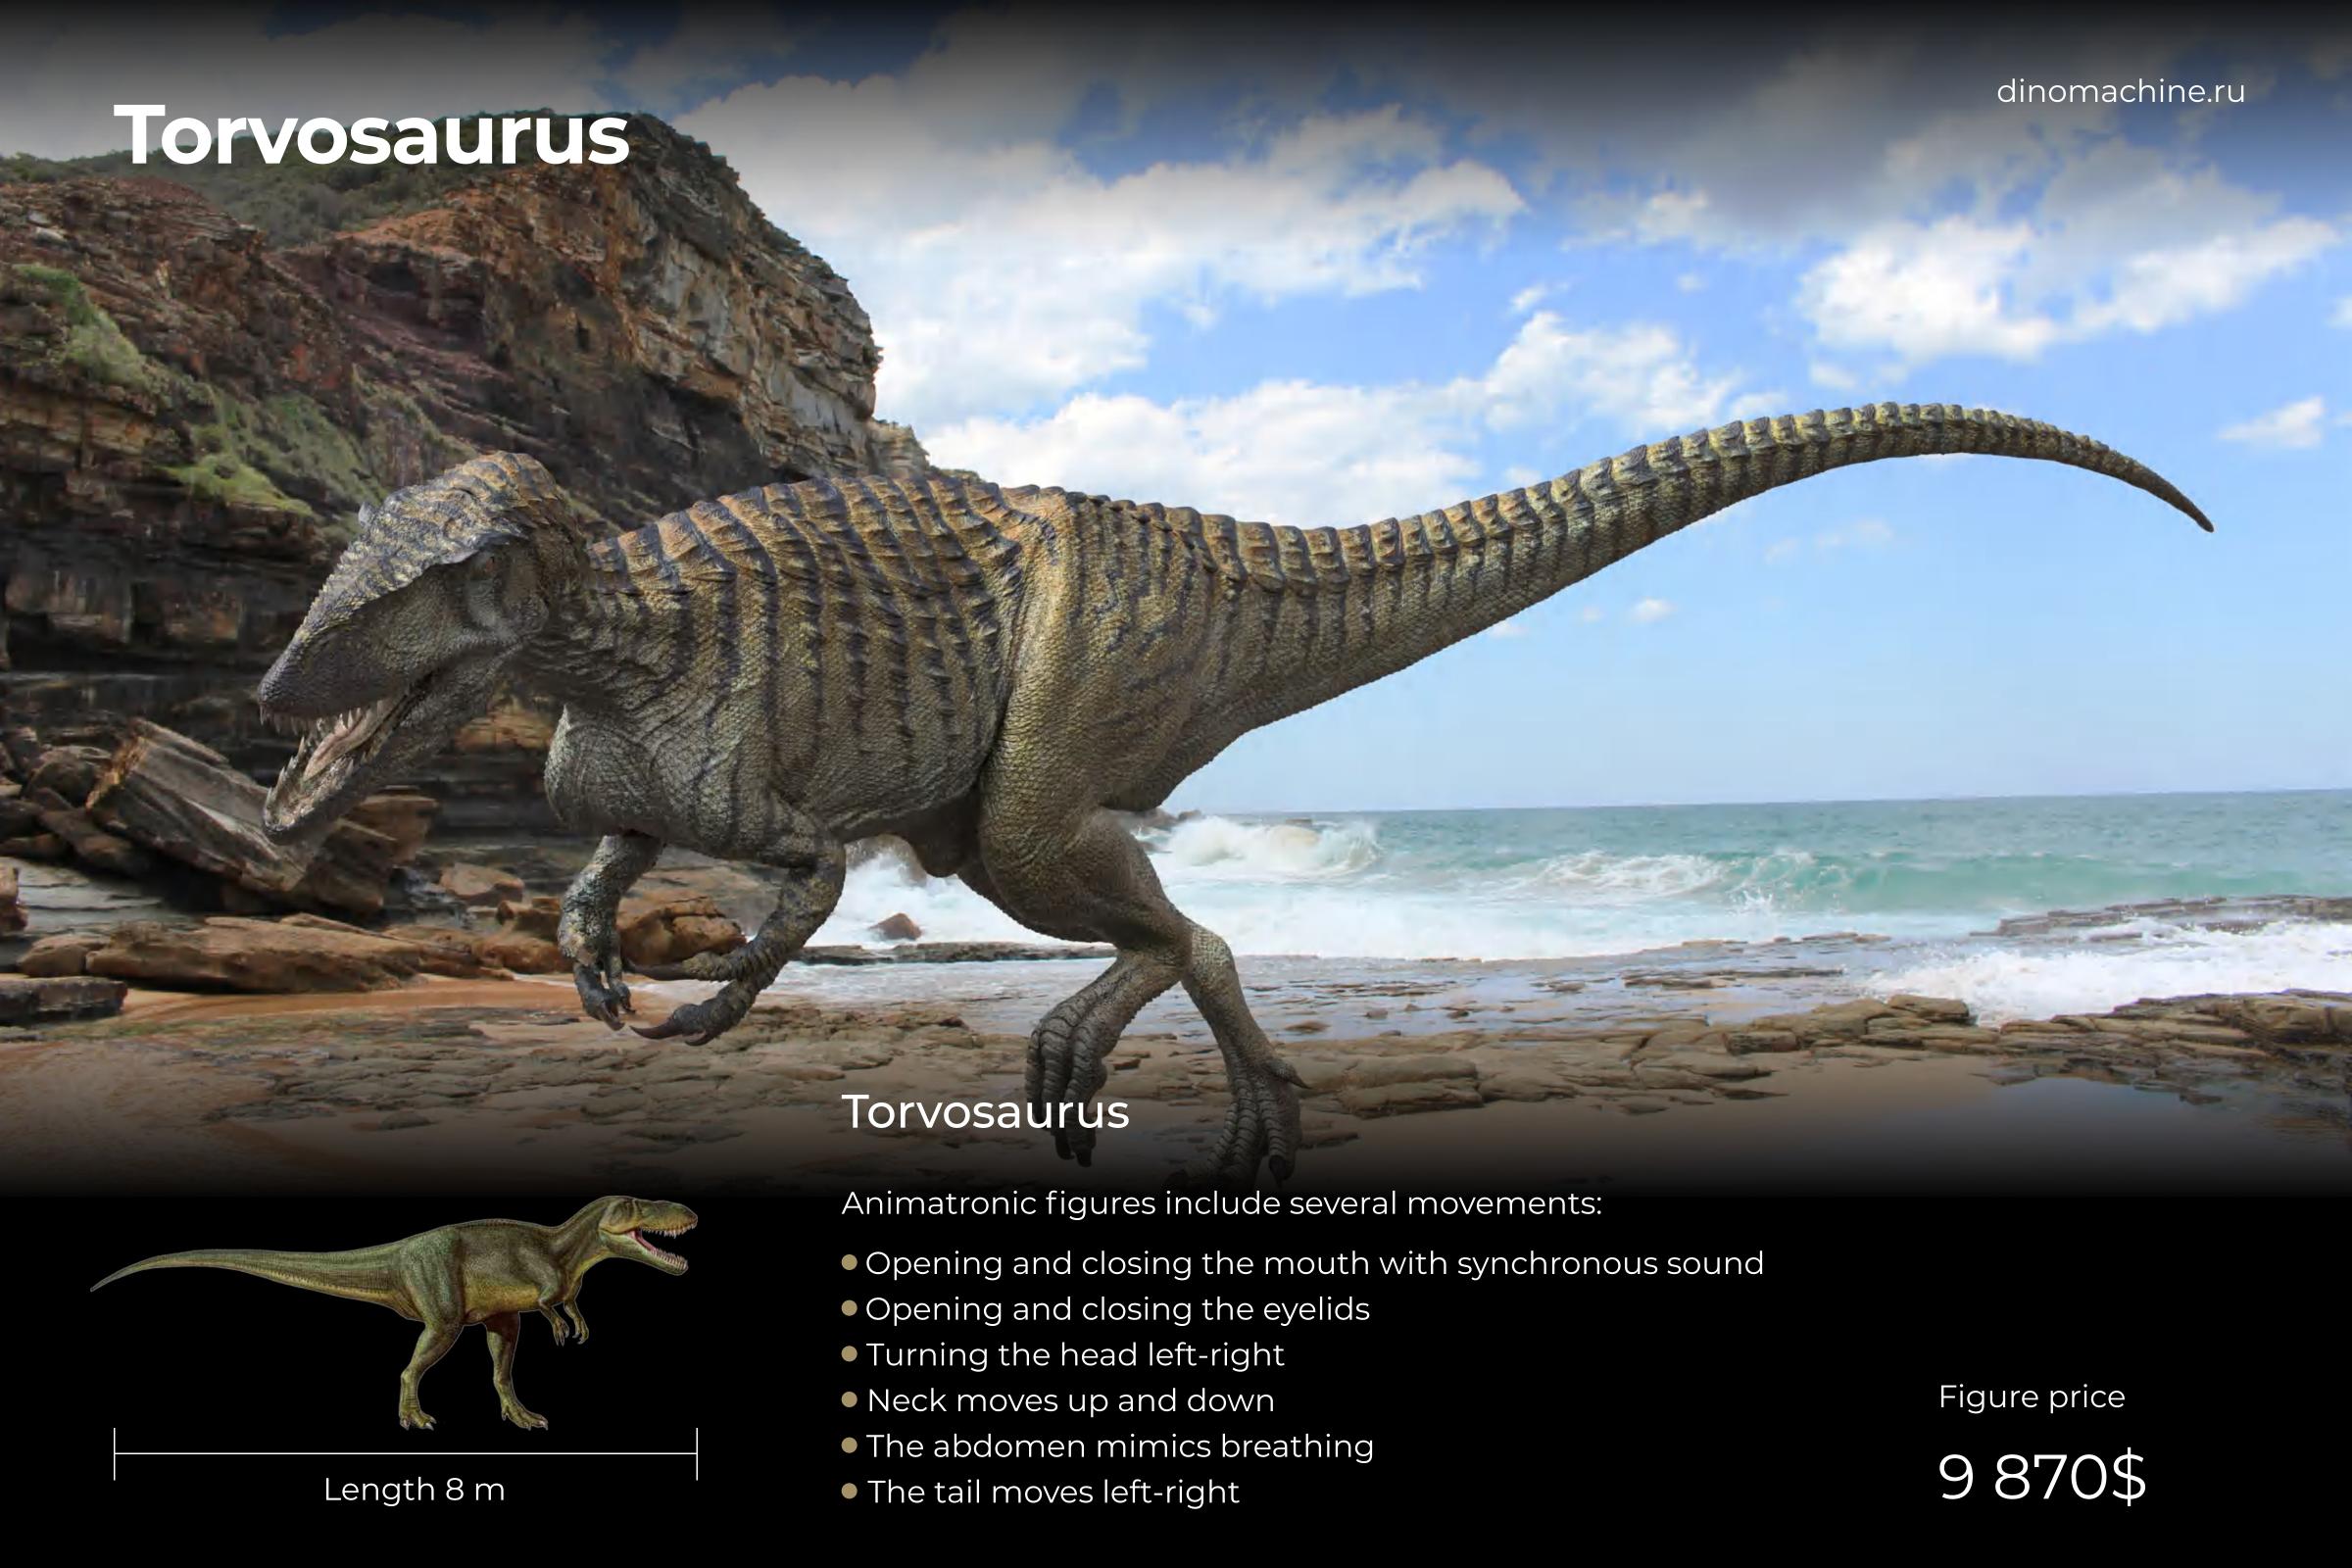

Length 8 m

Animatronic figures include several movements:

- Opening and closing the mouth with synchronous sound
- Opening and closing the eyelids
- Turning the head left-right
- Neck moves up and down
- The abdomen mimics breathing
- The tail moves left-right

Figure price

9 870\$

Stage price

19 740\$