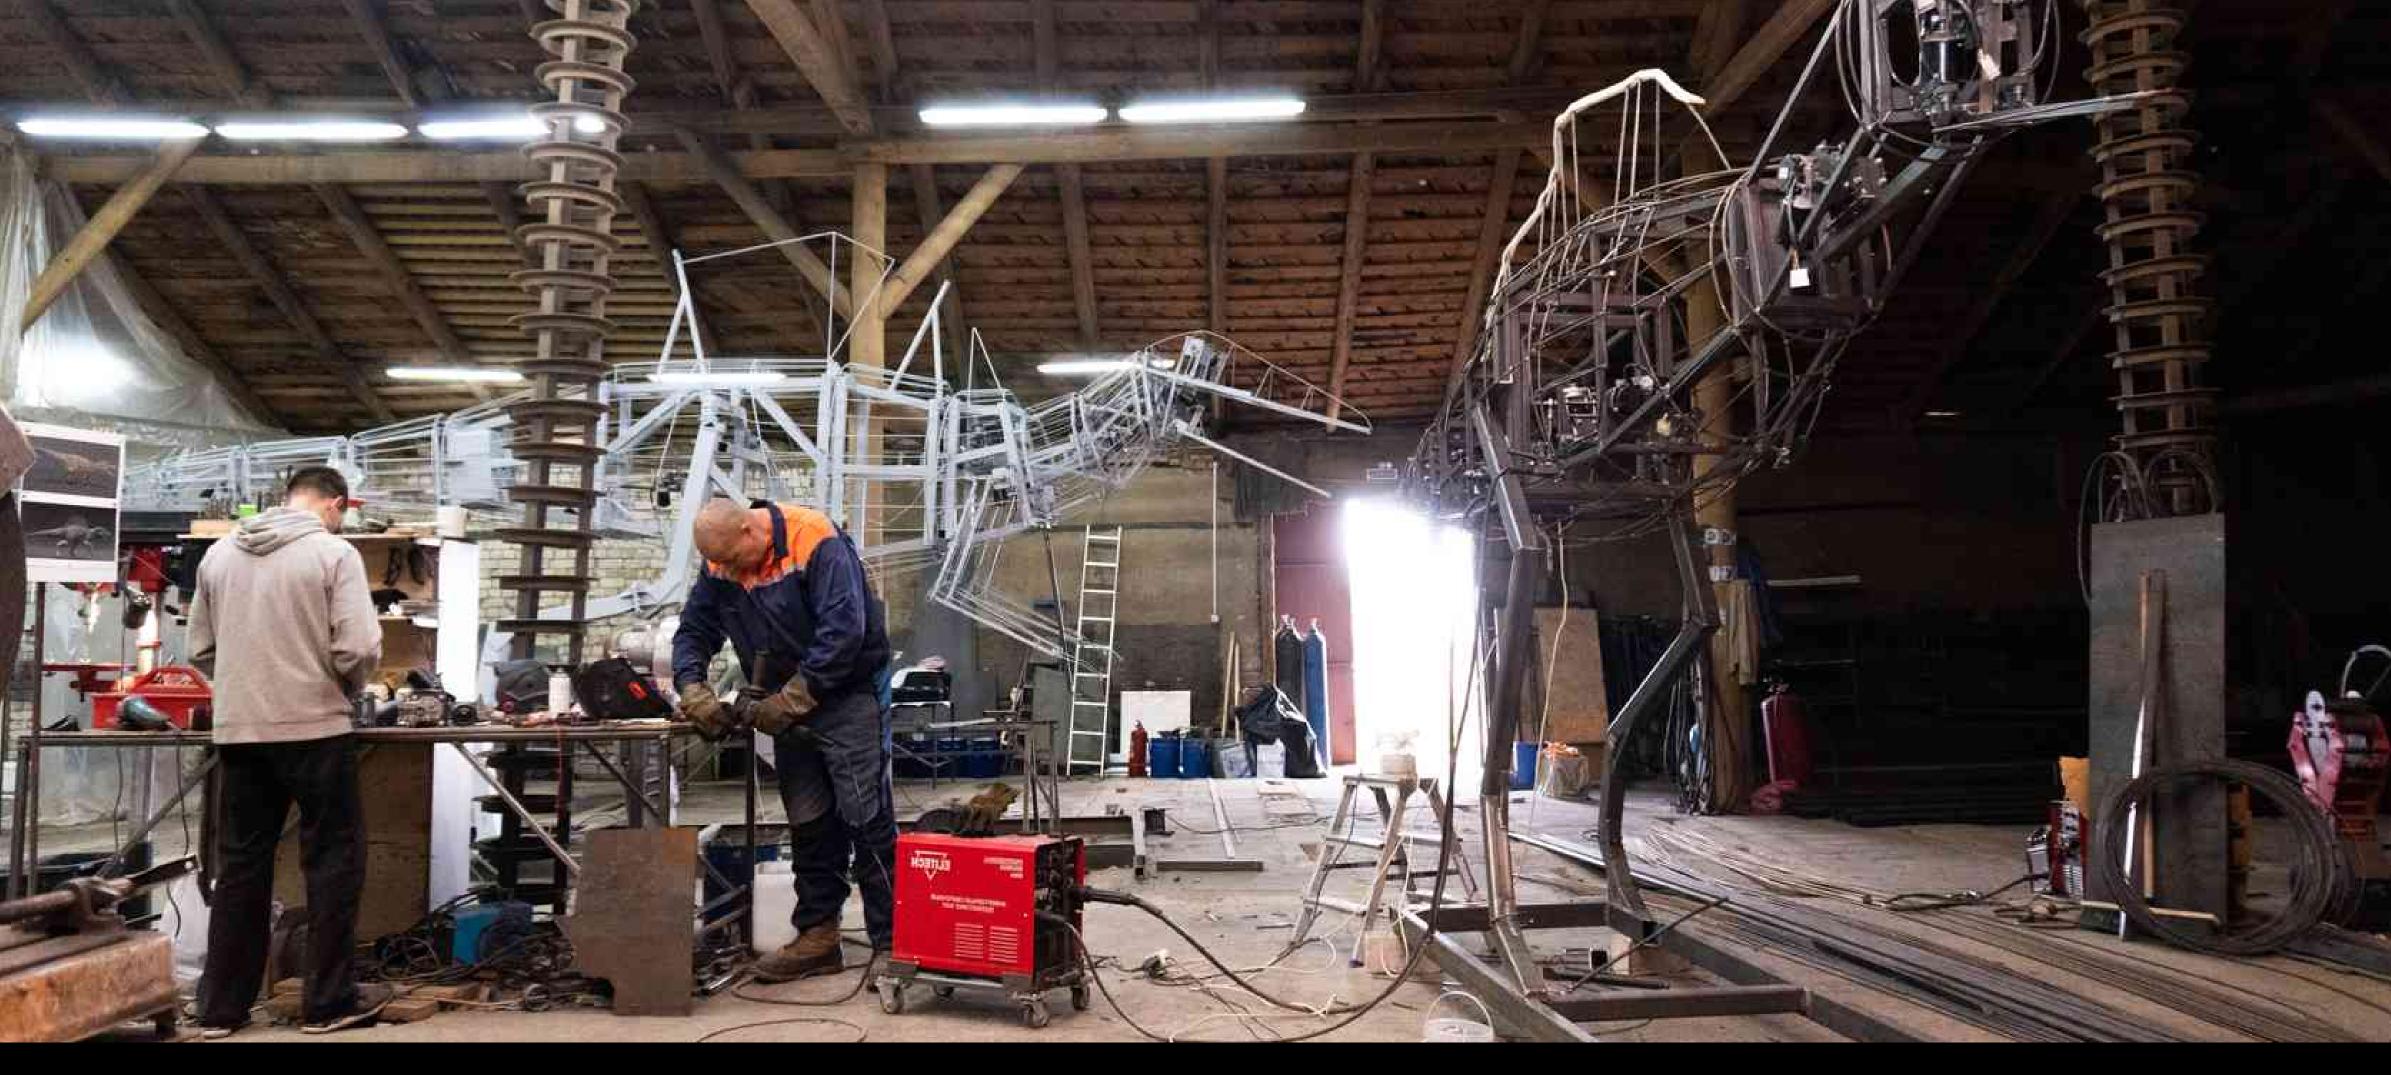

#### Large room

The total area of the production premises is more than 500 m2, which means that we can produce and store many figures and props from small up to huge ones, more than 12 meters high.

We use the best materials and raw materials, so the figures in your park will easily survive dry hot summers and cold snowy winters.

#### Command

Our team consists of only real professionals who like to work with the most unusual projects.

Length 7 m

The animatronic figure includes several movements:

- Opening and closing the mouth with synchronous sound
- Opening and closing the eyelids
- Turning the head left-right
- Neck moves up and down
- The abdomen mimics breathing
- The tail moves left-right