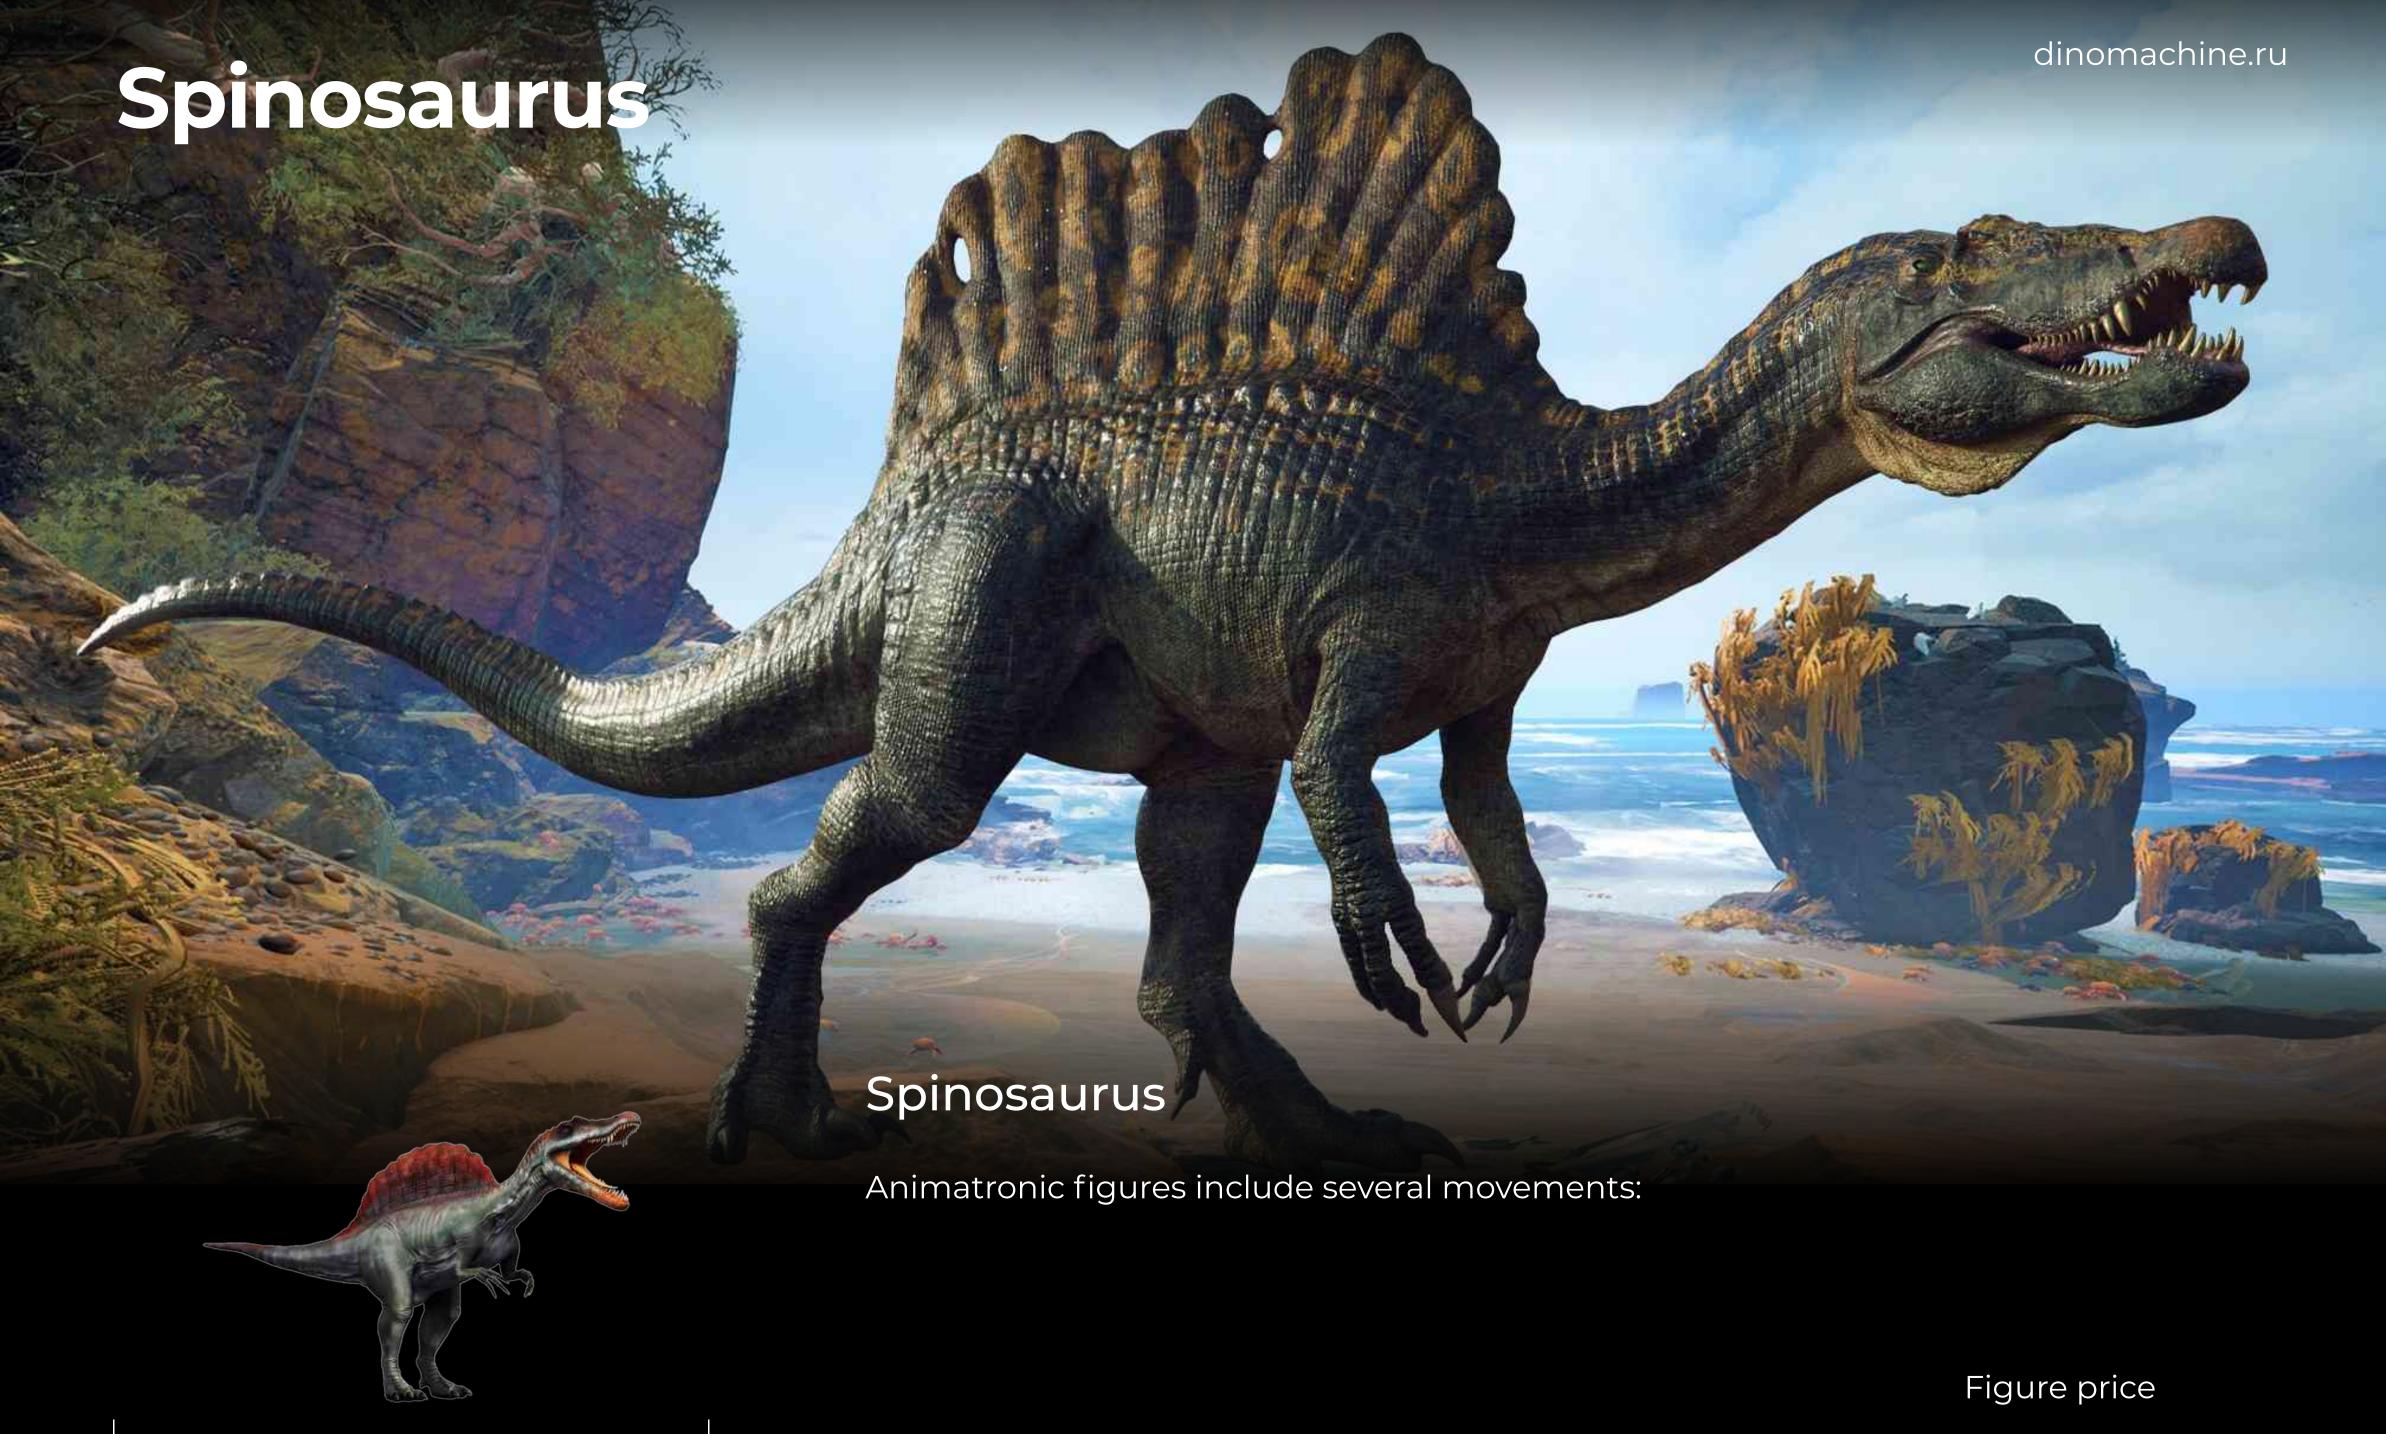

everal movements:

- Opening and closing the mouth with synchronous sound
- Turning the head left-right
- Neck moves up and down
- The abdomen mimics breathing

Length 7 m

The tail moves left-right

Figure price

8000\$

Stage price

17 870\$





Velociraptor

Animatronic figures include several movements:

- Opening and closing the mouth with synchronous sound
- Turning the head left-right
- Neck moves up and down
- The abdomen mimics breathing
- The tail moves left-right



Length 8 m

Figure price

5 850\$



Animatronic figures include several movements:

- Opening and closing the mouth with synchronous sound
- Turning the head left-right
- Neck moves up and down
- The abdomen mimics breathing
- The tail moves left-right



Length 7 m

Figure price

5 850\$

Stage price

17 450\$





16 250\$



Length 8 m

5 850\$



Length 10 m

Figure price

12 450\$





Length 10 m

Animatronic figures include several movements:

- Opening and closing the mouth with synchronous sound
- Opening and closing the eyelids
- Turning the head left-right
- Neck moves up and down
- The abdomen mimics breathing
- The tail moves left-right

Figure price

12 450\$





dinomachine.ru