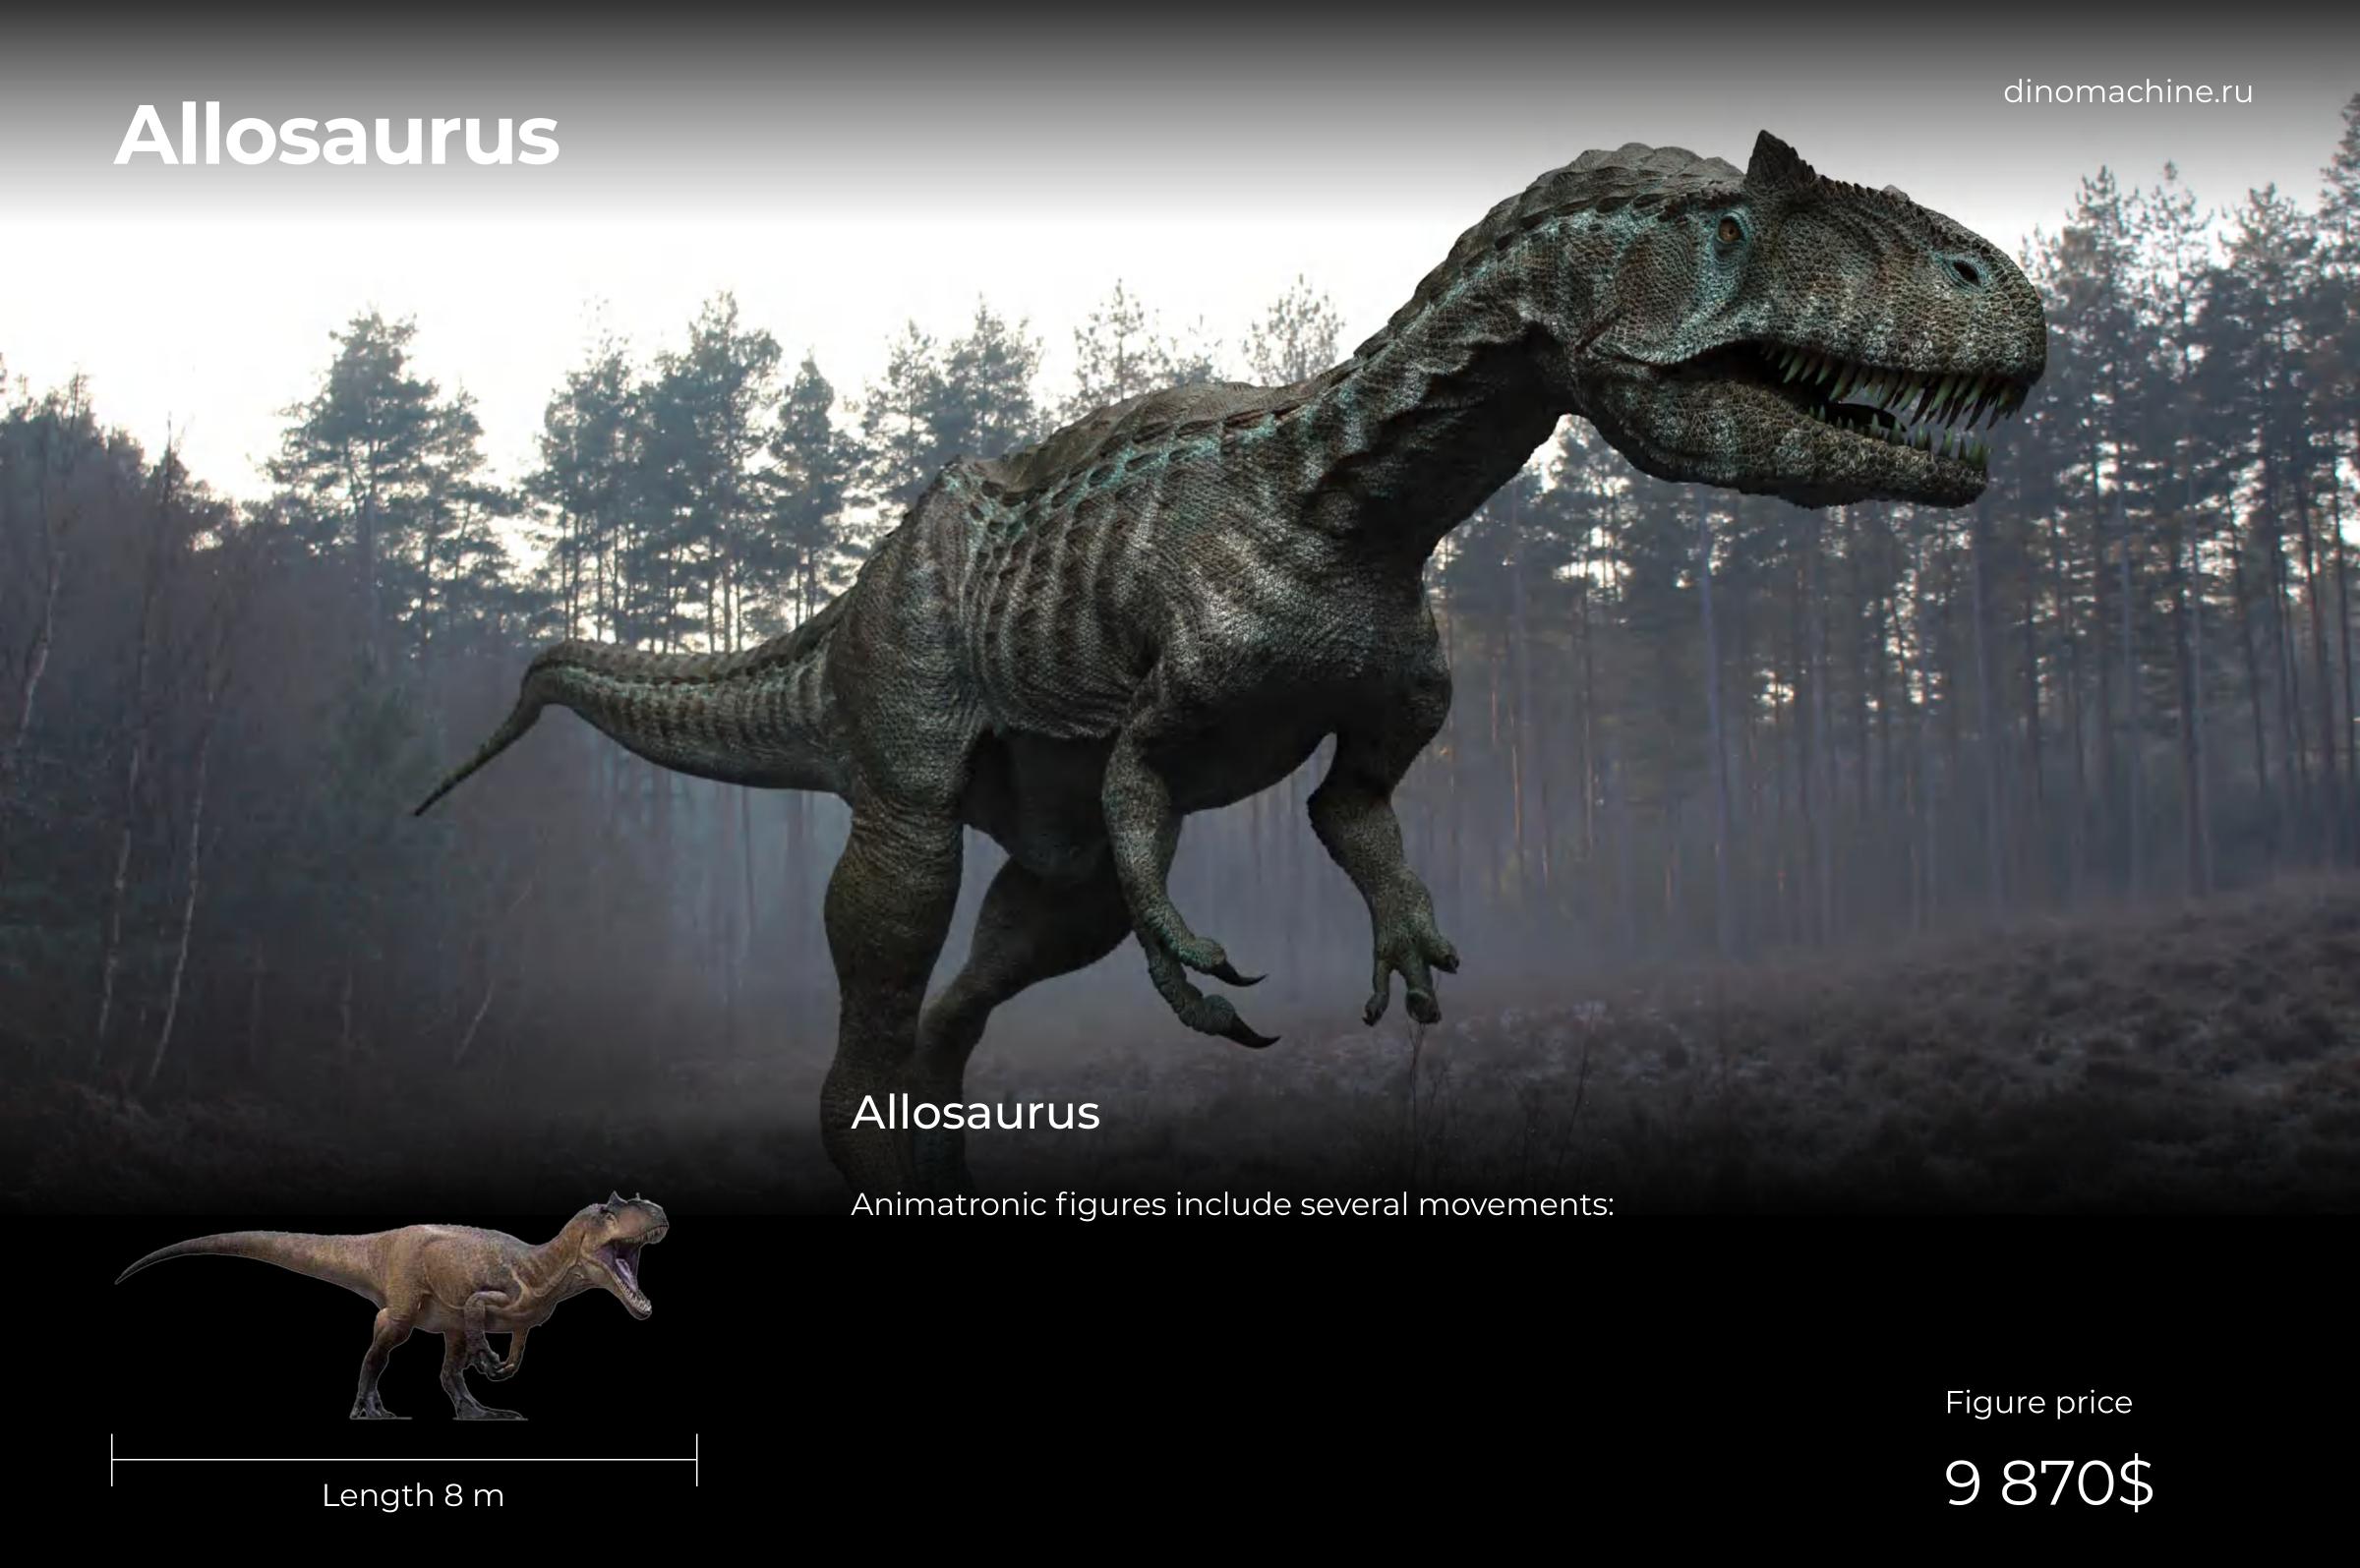

study of muscle mass and imitation Opening and closing the eyelids of the skin Turning the head left-right • The figure is made of materials that are resistant Neck moves up and down to atmospheric influences, can be located The abdomen mimics breathing on open air Figure price The tail moves left-right 8 550\$ Figure price Stage price

Length 7 m

18 420\$

9 870\$

Length 8 m





Length 8 m

- Opening and closing the mouth with synchronous sound
- Opening and closing the eyelids
- Turning the head left-right
- Neck moves up and down
- The abdomen mimics breathing
- The tail moves left-right

Figure price

9 870\$



Length 7 m

8 550\$









#### Plateosaurus

Animatronic figures include several movements:



Figure 6m price

5 850\$

Figure 4m price

4600\$

Stage price

10 450\$



## Baryonyx



Figure price

12 450\$





## Ceratosaurus

Length 8 m



Figure price

9 870\$



## Diplodocus

Animatronic figures include several movements:

- Opening and closing the mouth with synchronous sound
- Turning the head left-right
- Neck moves up and down
- The abdomen mimics breathing
- The tail moves left-right



9 870\$

Figure 18m price

21 650\$

Stage price

31 520\$









## Tyrannosaurus in a duel with Triceratops



Animatronic figures include several movements:

- Opening and closing the mouth with synchronous sound
- Opening and closing the eyelids
- Turning the head left-right
- Neck moves up and down
- The abdomen mimics breathing
- The tail moves left-right



Length 8 m

Figure price

9 870\$

Animatronic figures include several movements:

- Opening an