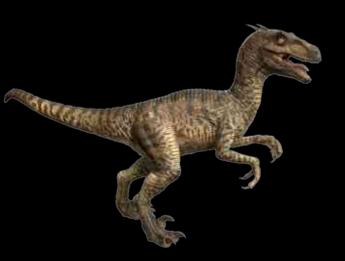

Length 7 m

The tail moves left-right

Figure price

8000\$

Stage price

17 870\$

Velociraptor

Animatronic figures include several movements:

- Opening and closing the mouth with synchronous sound
- Turning the head left-right
- Neck moves up and down
- The abdomen mimics breathing
- The tail moves left-right

Length 8 m

Figure price

5 850\$

Animatronic figures include several movements: