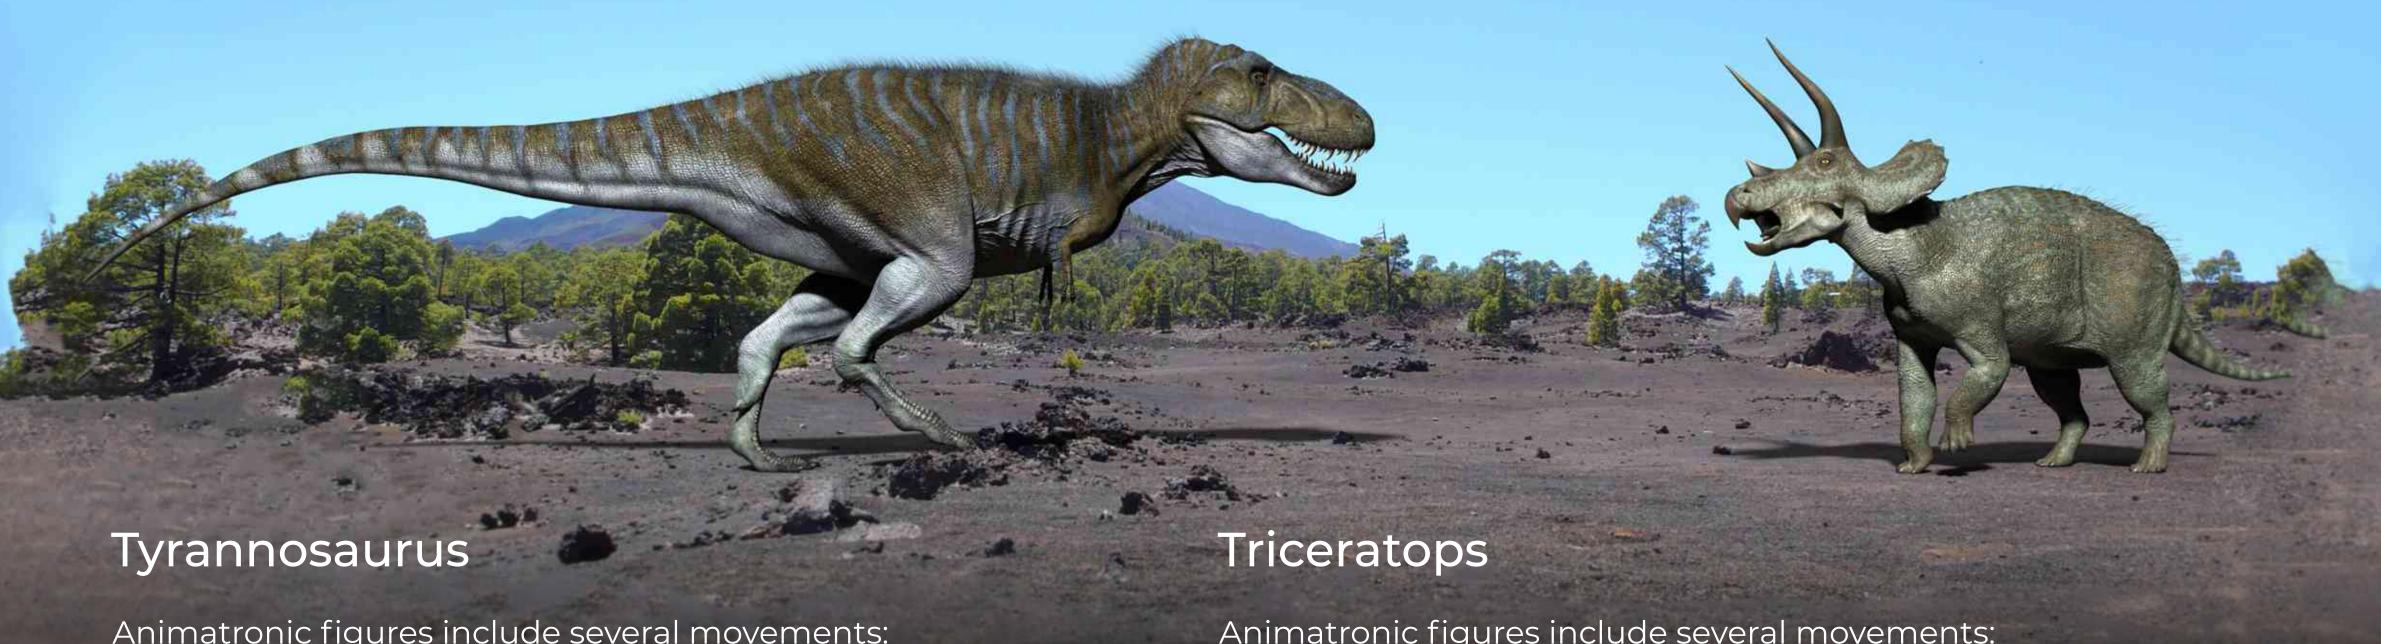

#### Tyrannosaurus

Animatronic figures include several movements:

- Opening and closing the mouth with synchronous sound
- Turning the head left-right
- Neck moves up and down
- The abdomen mimics breathing
- The tail moves left-right

Length 10 m

Figure price

12 450\$

## Tyrannosaurus in a duel with Triceratops

Animatronic figures include several movements:

- Opening and closing the mouth with synchronous sound
- Opening and closing the eyelids
- Turning the head left-right
- Neck moves up and down
- The abdomen mimics breathing
- The tail moves left-right