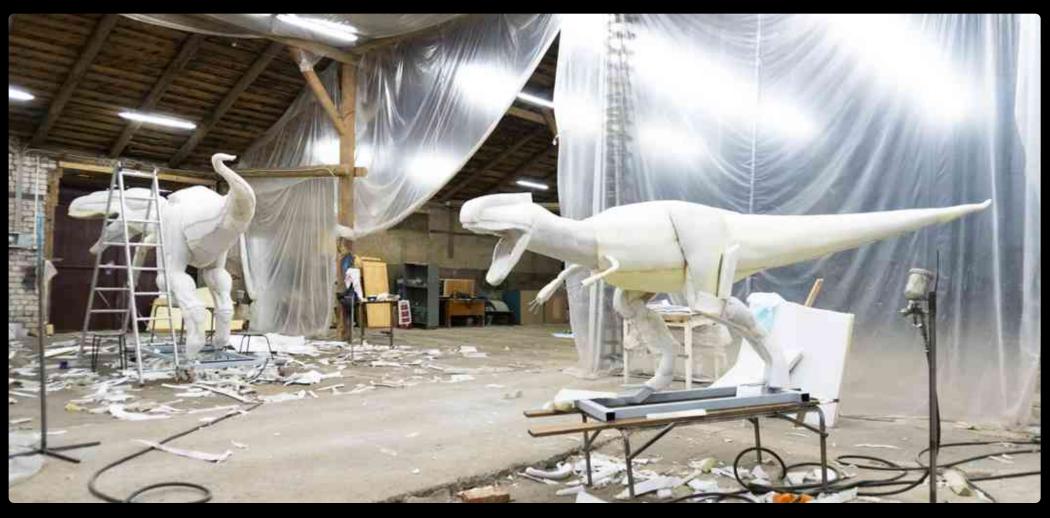

#### Large room

The total area of the production premises is more than 500 m2, which means that we can produce and store many figures and props from small up to huge ones, more than 12 meters high.

We use the best materials and raw materials, so the figures in your park will easily survive dry hot summers and cold snowy winters.

#### Command

Our team consists of only real professionals who like to work with the most unusual projects.

Length 7 m

The animatronic figure includes several movements:

- Opening and closing the mouth with synchronous sound
- Opening and closing the eyelids
- Turning the head left-right
- Neck moves up and down
- The abdomen mimics breathing
- The tail moves left-right