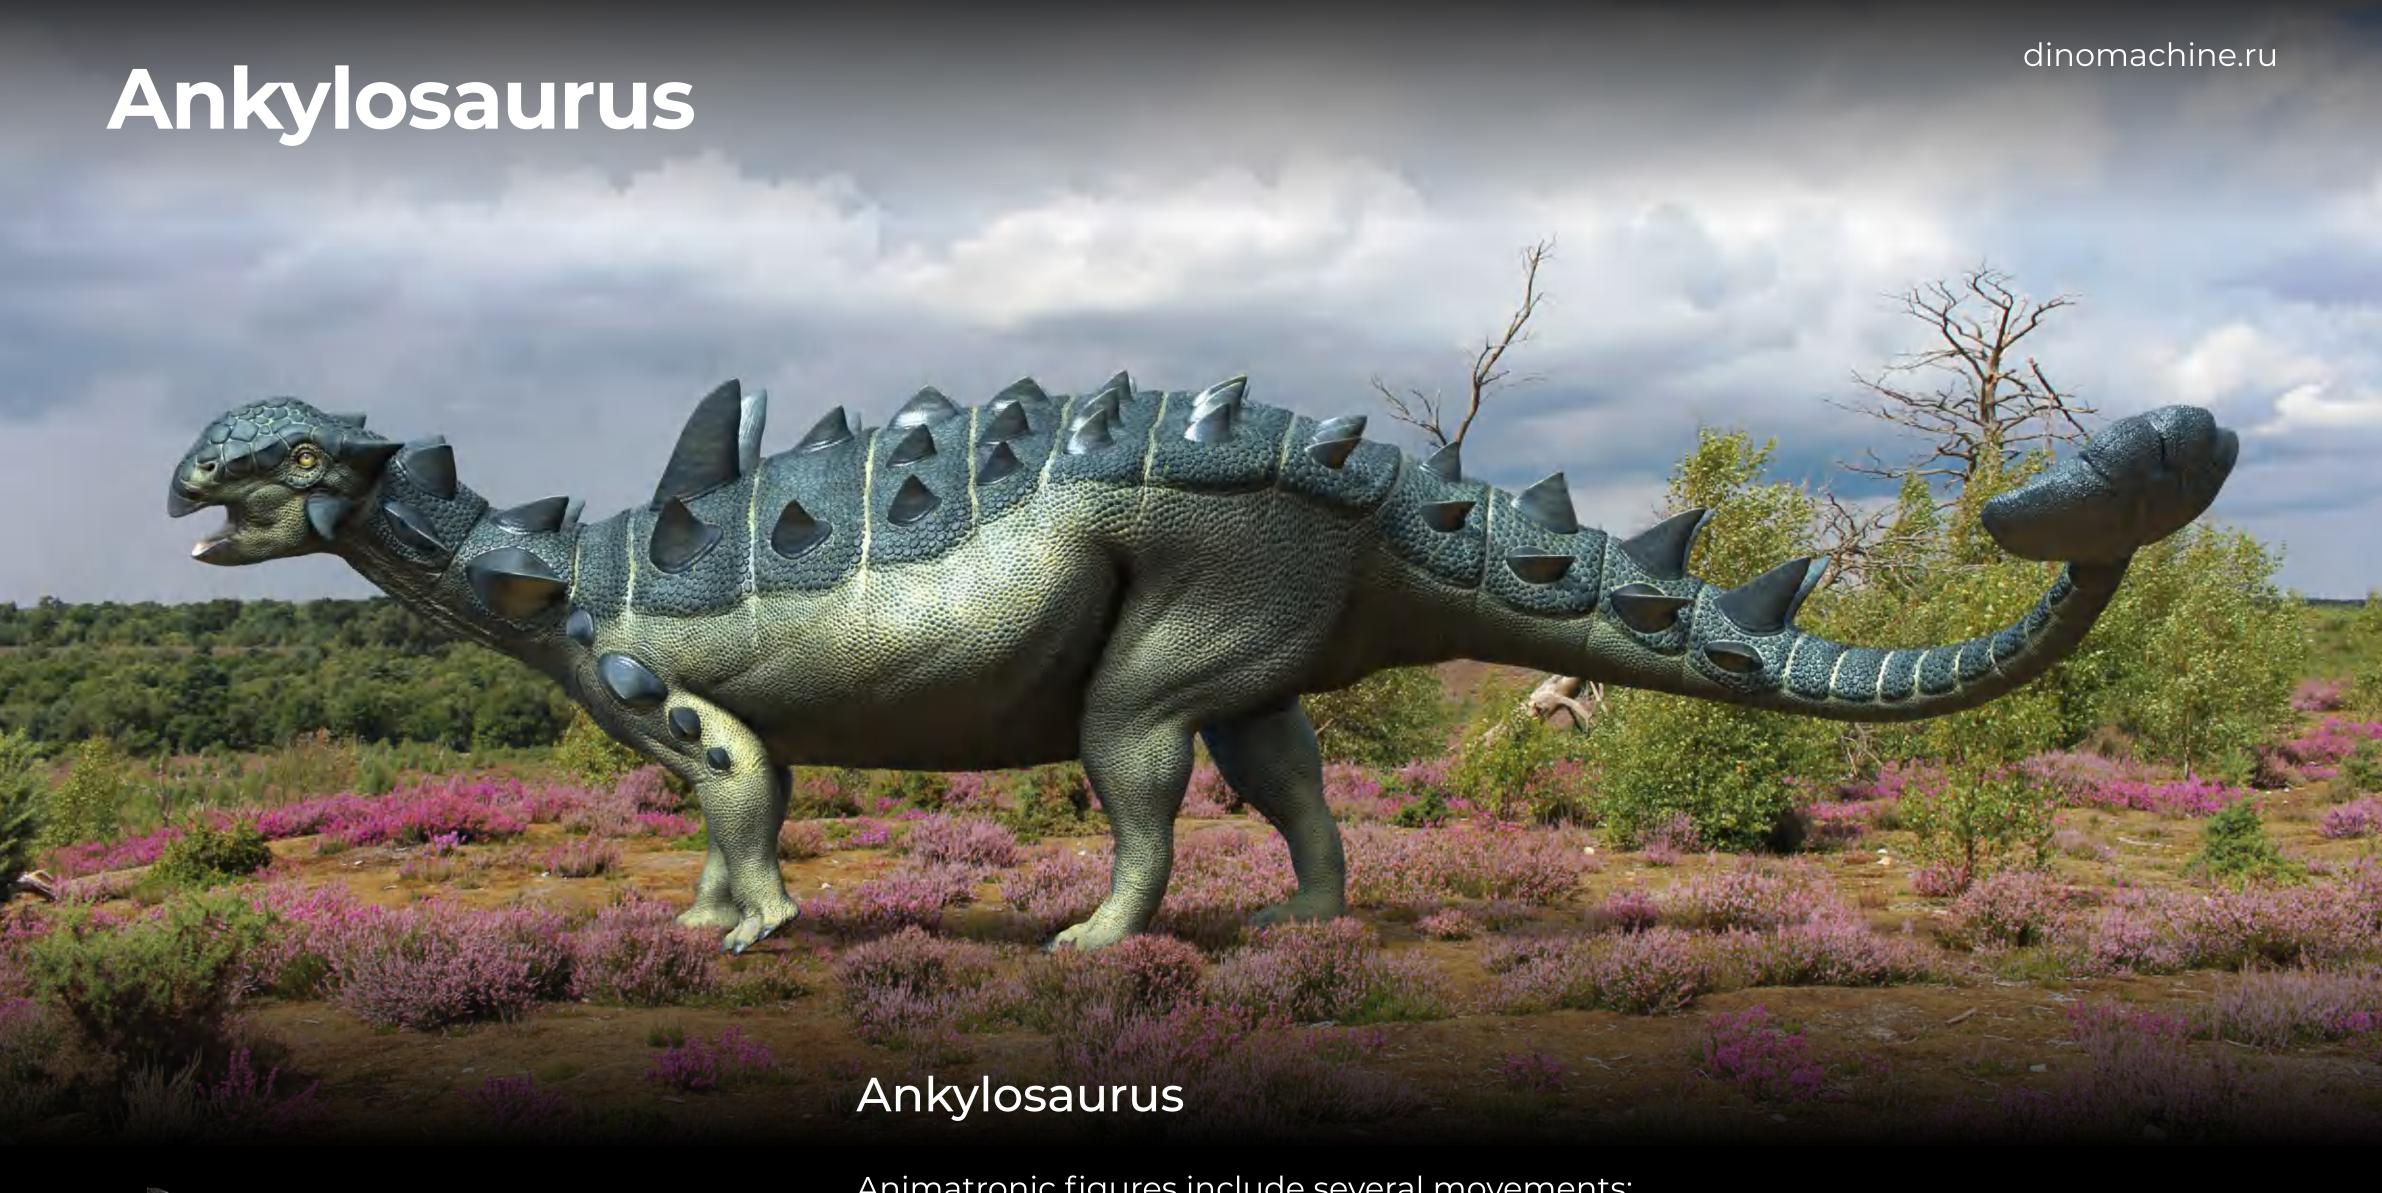

#### Ankylosaurus

Static figure

- Surface with a detailed study of muscle mass and imitation of the skin
- The figure is made of materials that are resistant to atmospheric influences, can be located on open air

Length 6 m

Figure price

3 950\$

Stage price

16 400\$