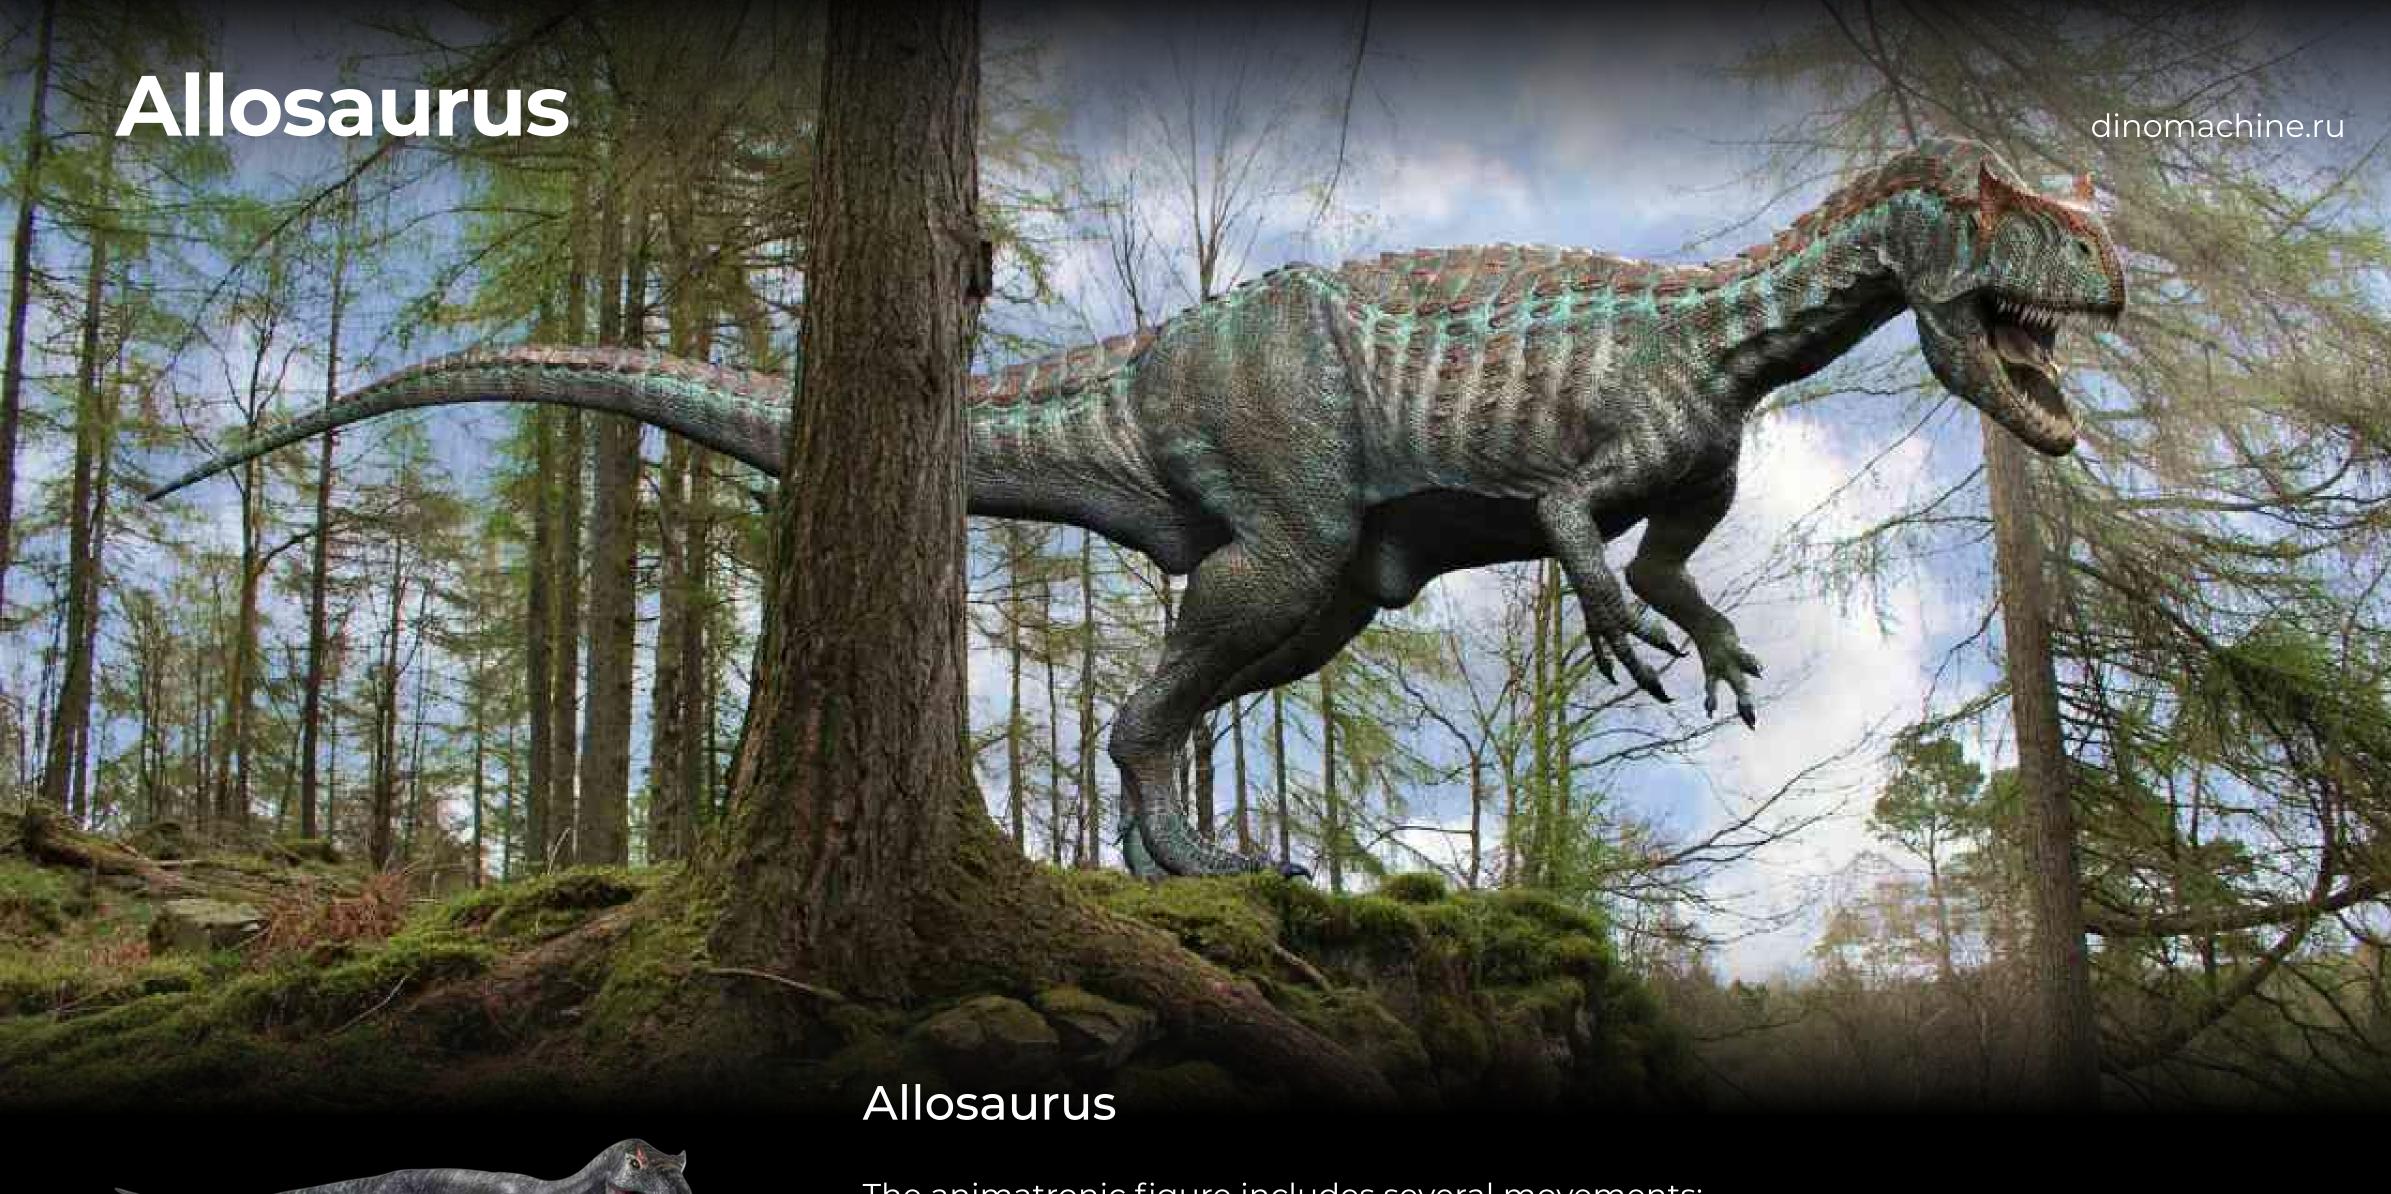

th with synchronous sound
- Turning the head left-right
- Neck moves up and down
- The abdomen mimics breathing
- The tail moves left-right



Figure price

15 000\$

- Surface with a detailed study of muscle mass and imitation of the skin
- The figure is made of materials that are resistant to atmospheric influences, can be located on open air



Length 18 m

Figure price

14 000\$

Stage price

29 000\$







Length 7 m

The animatronic figure includes several movements:

- Opening and closing the mouth with synchronous sound
- Opening and closing the eyelids
- Turning the head left-right
- Neck moves up and down
- The abdomen mimics breathing
- The tail moves left-right

Figure price

7 625\$

Stage price

22 875\$









The tail moves left-right

Length 6 m

- **----**

5 375\$





The animatronic figure includes several movements:

- Opening and closing the mouth with synchronous sound
- Opening and closing the eyelids
- Turning the head left-right
- Neck moves up and down
- The abdomen mimics breathing
- The tail moves left-right

Figure price

11 500\$

Length 10 m









Opening and closing the eyelids

Opening and closing the mouth with synchronous sound

Turning the head left-right

Neck moves up and down

Figure price

5 375\$







#### Stegosaurus

Animatronic figures include several movements:

- Opening and closing the mouth with synchronous sound
- Turning the head left-right
- Neck moves up and down
- The abdomen mimics breathing
- The tail moves left-right



Length 6 m



Length 7 m

Figure 6m price

5 850\$

Figure 7m price

7 980\$

Stage price