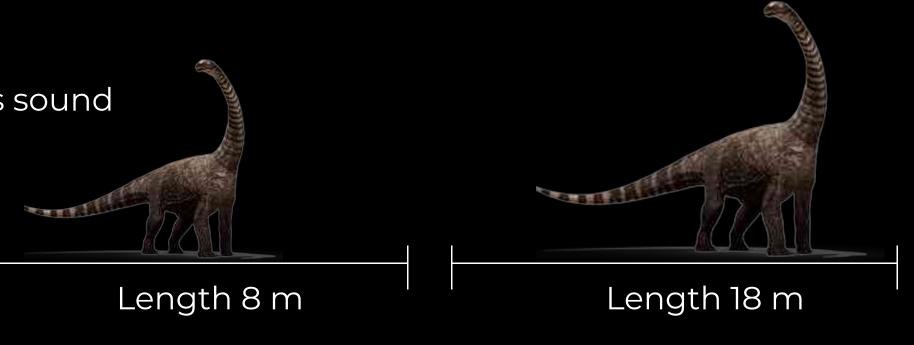

## Diplodocus

Animatronic figures include several movements:

- Opening and closing the mouth with synchronous sound
- Turning the head left-right
- Neck moves up and down
- The abdomen mimics breathing
- The tail moves left-right

9 870\$

Figure 18m price

21 650\$

Stage price

31 520\$