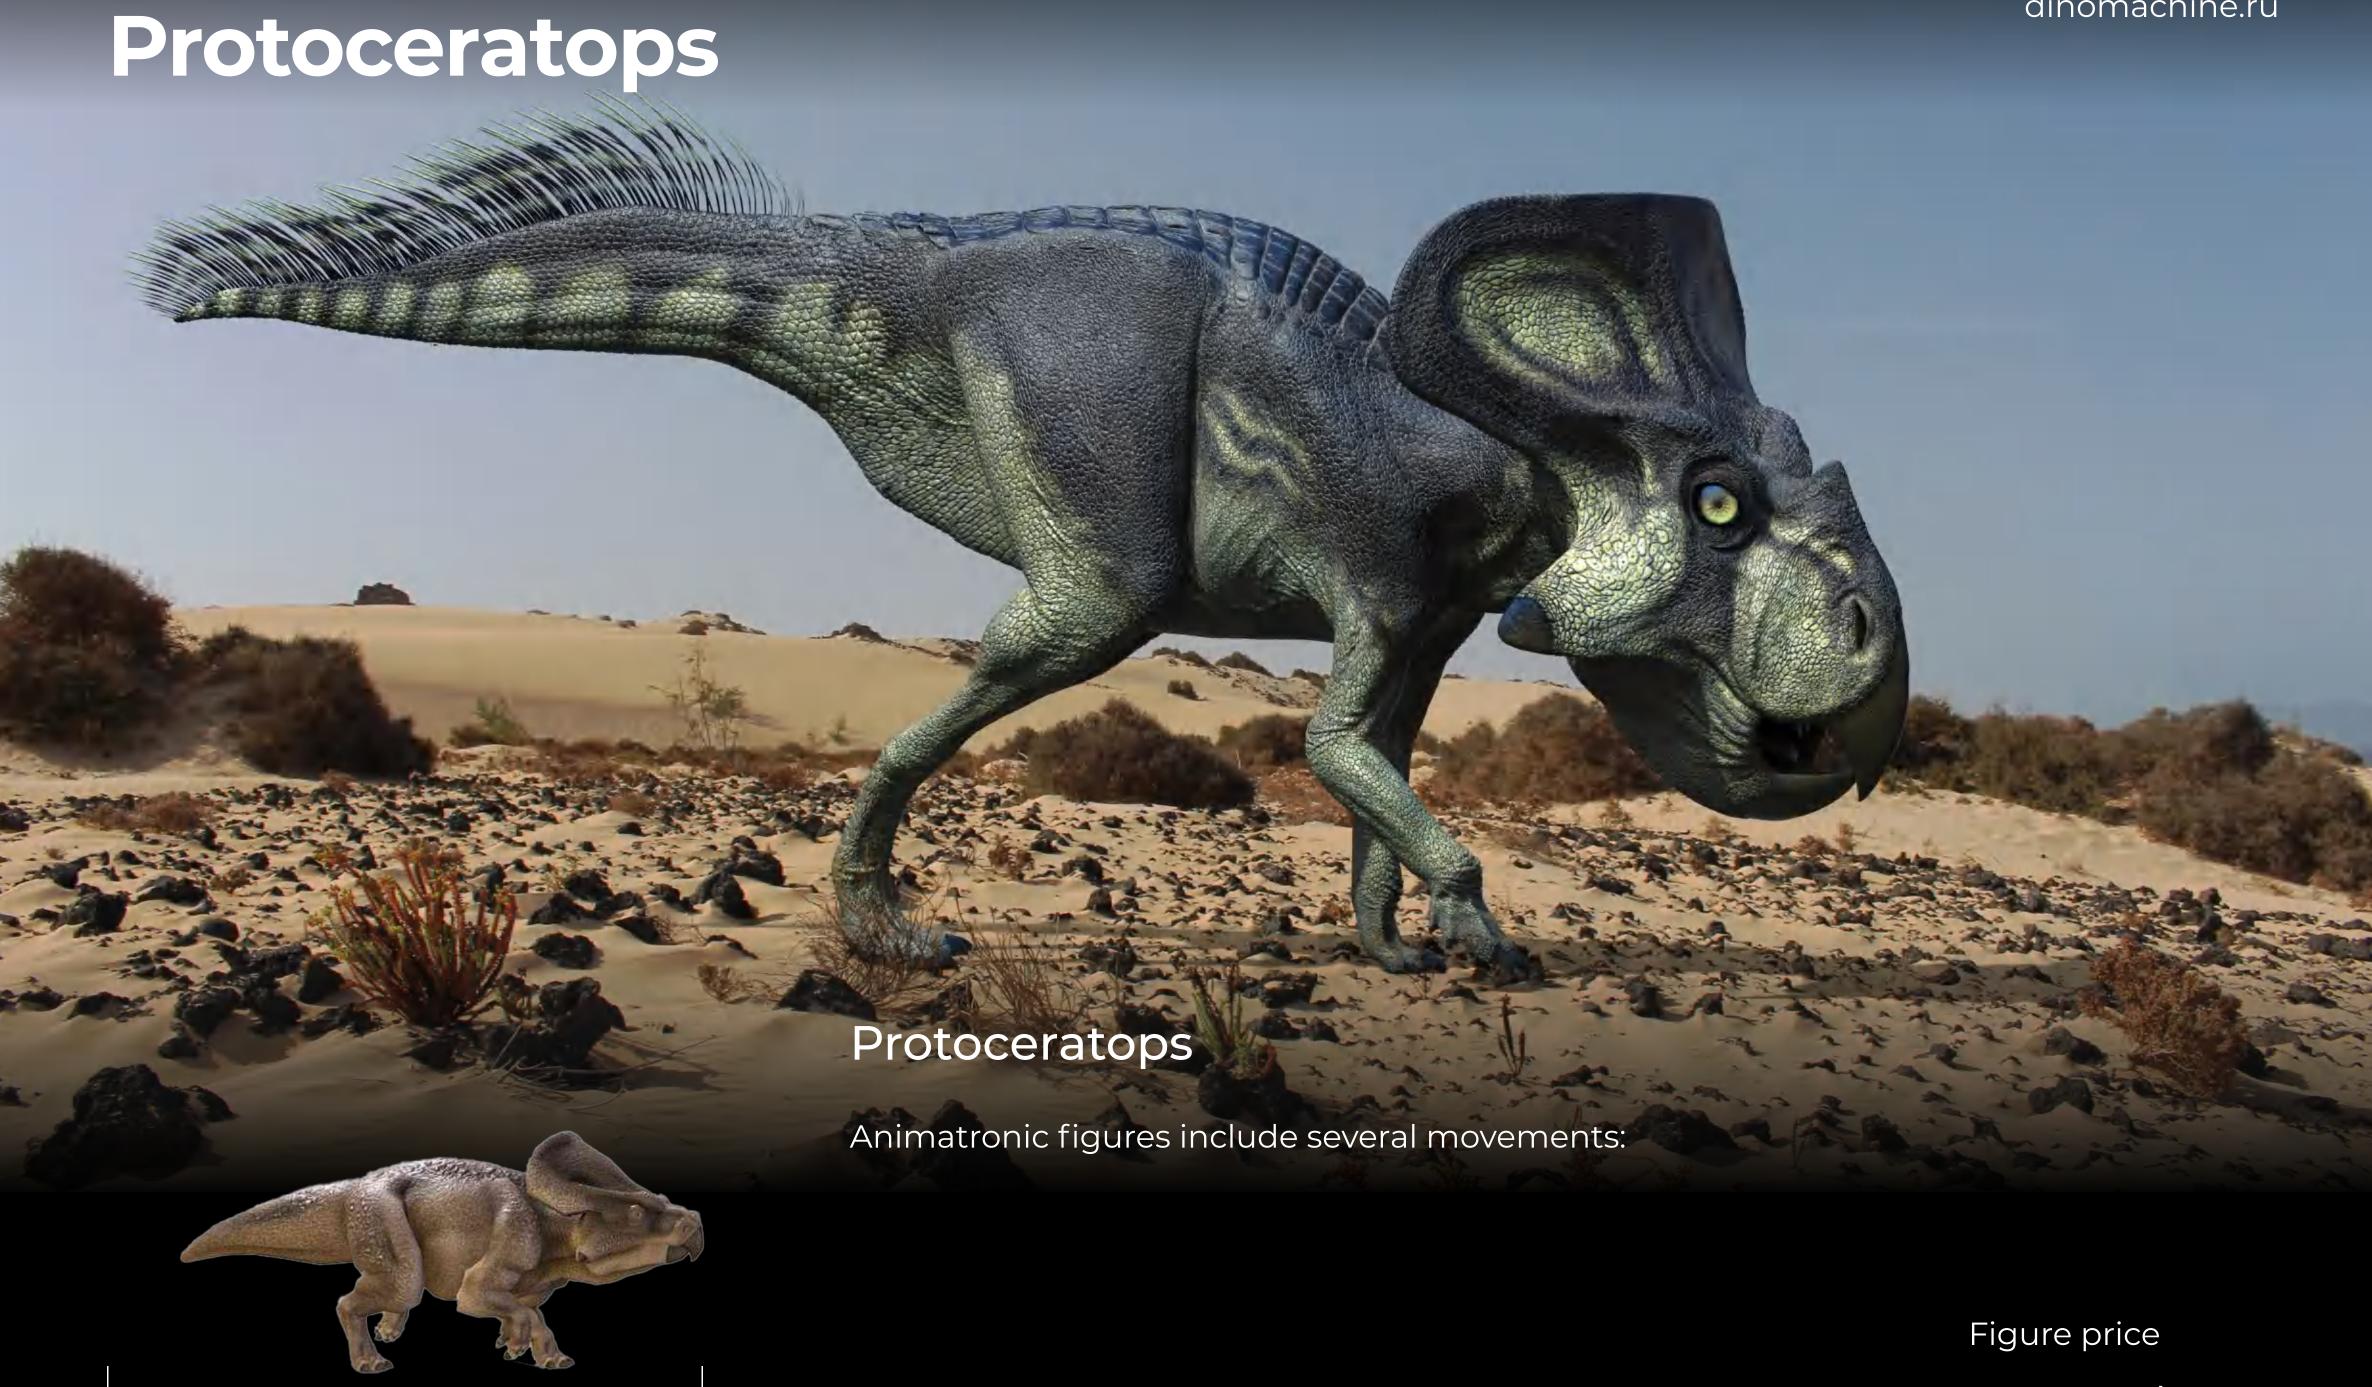

ents:

- Opening and closing the mouth with synchronous sound
- Turning the head left-right
- Neck moves up and down
- The abdomen mimics breathing

Length 7 m

The tail moves left-right

Figure price

8000\$

Stage price

17 870\$





Velociraptor

Animatronic figures include several movements:

- Opening and closing the mouth with synchronous sound
- Turning the head left-right
- Neck moves up and down
- The abdomen mimics breathing
- The tail moves left-right



Length 8 m

Figure price

5 850\$



Animatronic figures include several movements:

- Opening and closing the mouth with synchronous sound
- Turning the head left-right
- Neck moves up and down
- The abdomen mimics breathing
- The tail moves left-right



Length 7 m

Figure price

5 850\$

Stage price

17 450\$





16 250\$



Length 8 m

5 850\$



Length 10 m

Figure price

12 450\$





Length 10 m

Animatronic figures include several movements:

- Opening and closing the mouth with synchronous sound
- Opening and closing the eyelids
- Turning the head left-right
- Neck moves up and down
- The abdomen mimics breathing
- The tail moves left-right

Figure price

12 450\$





dinomachine.ru