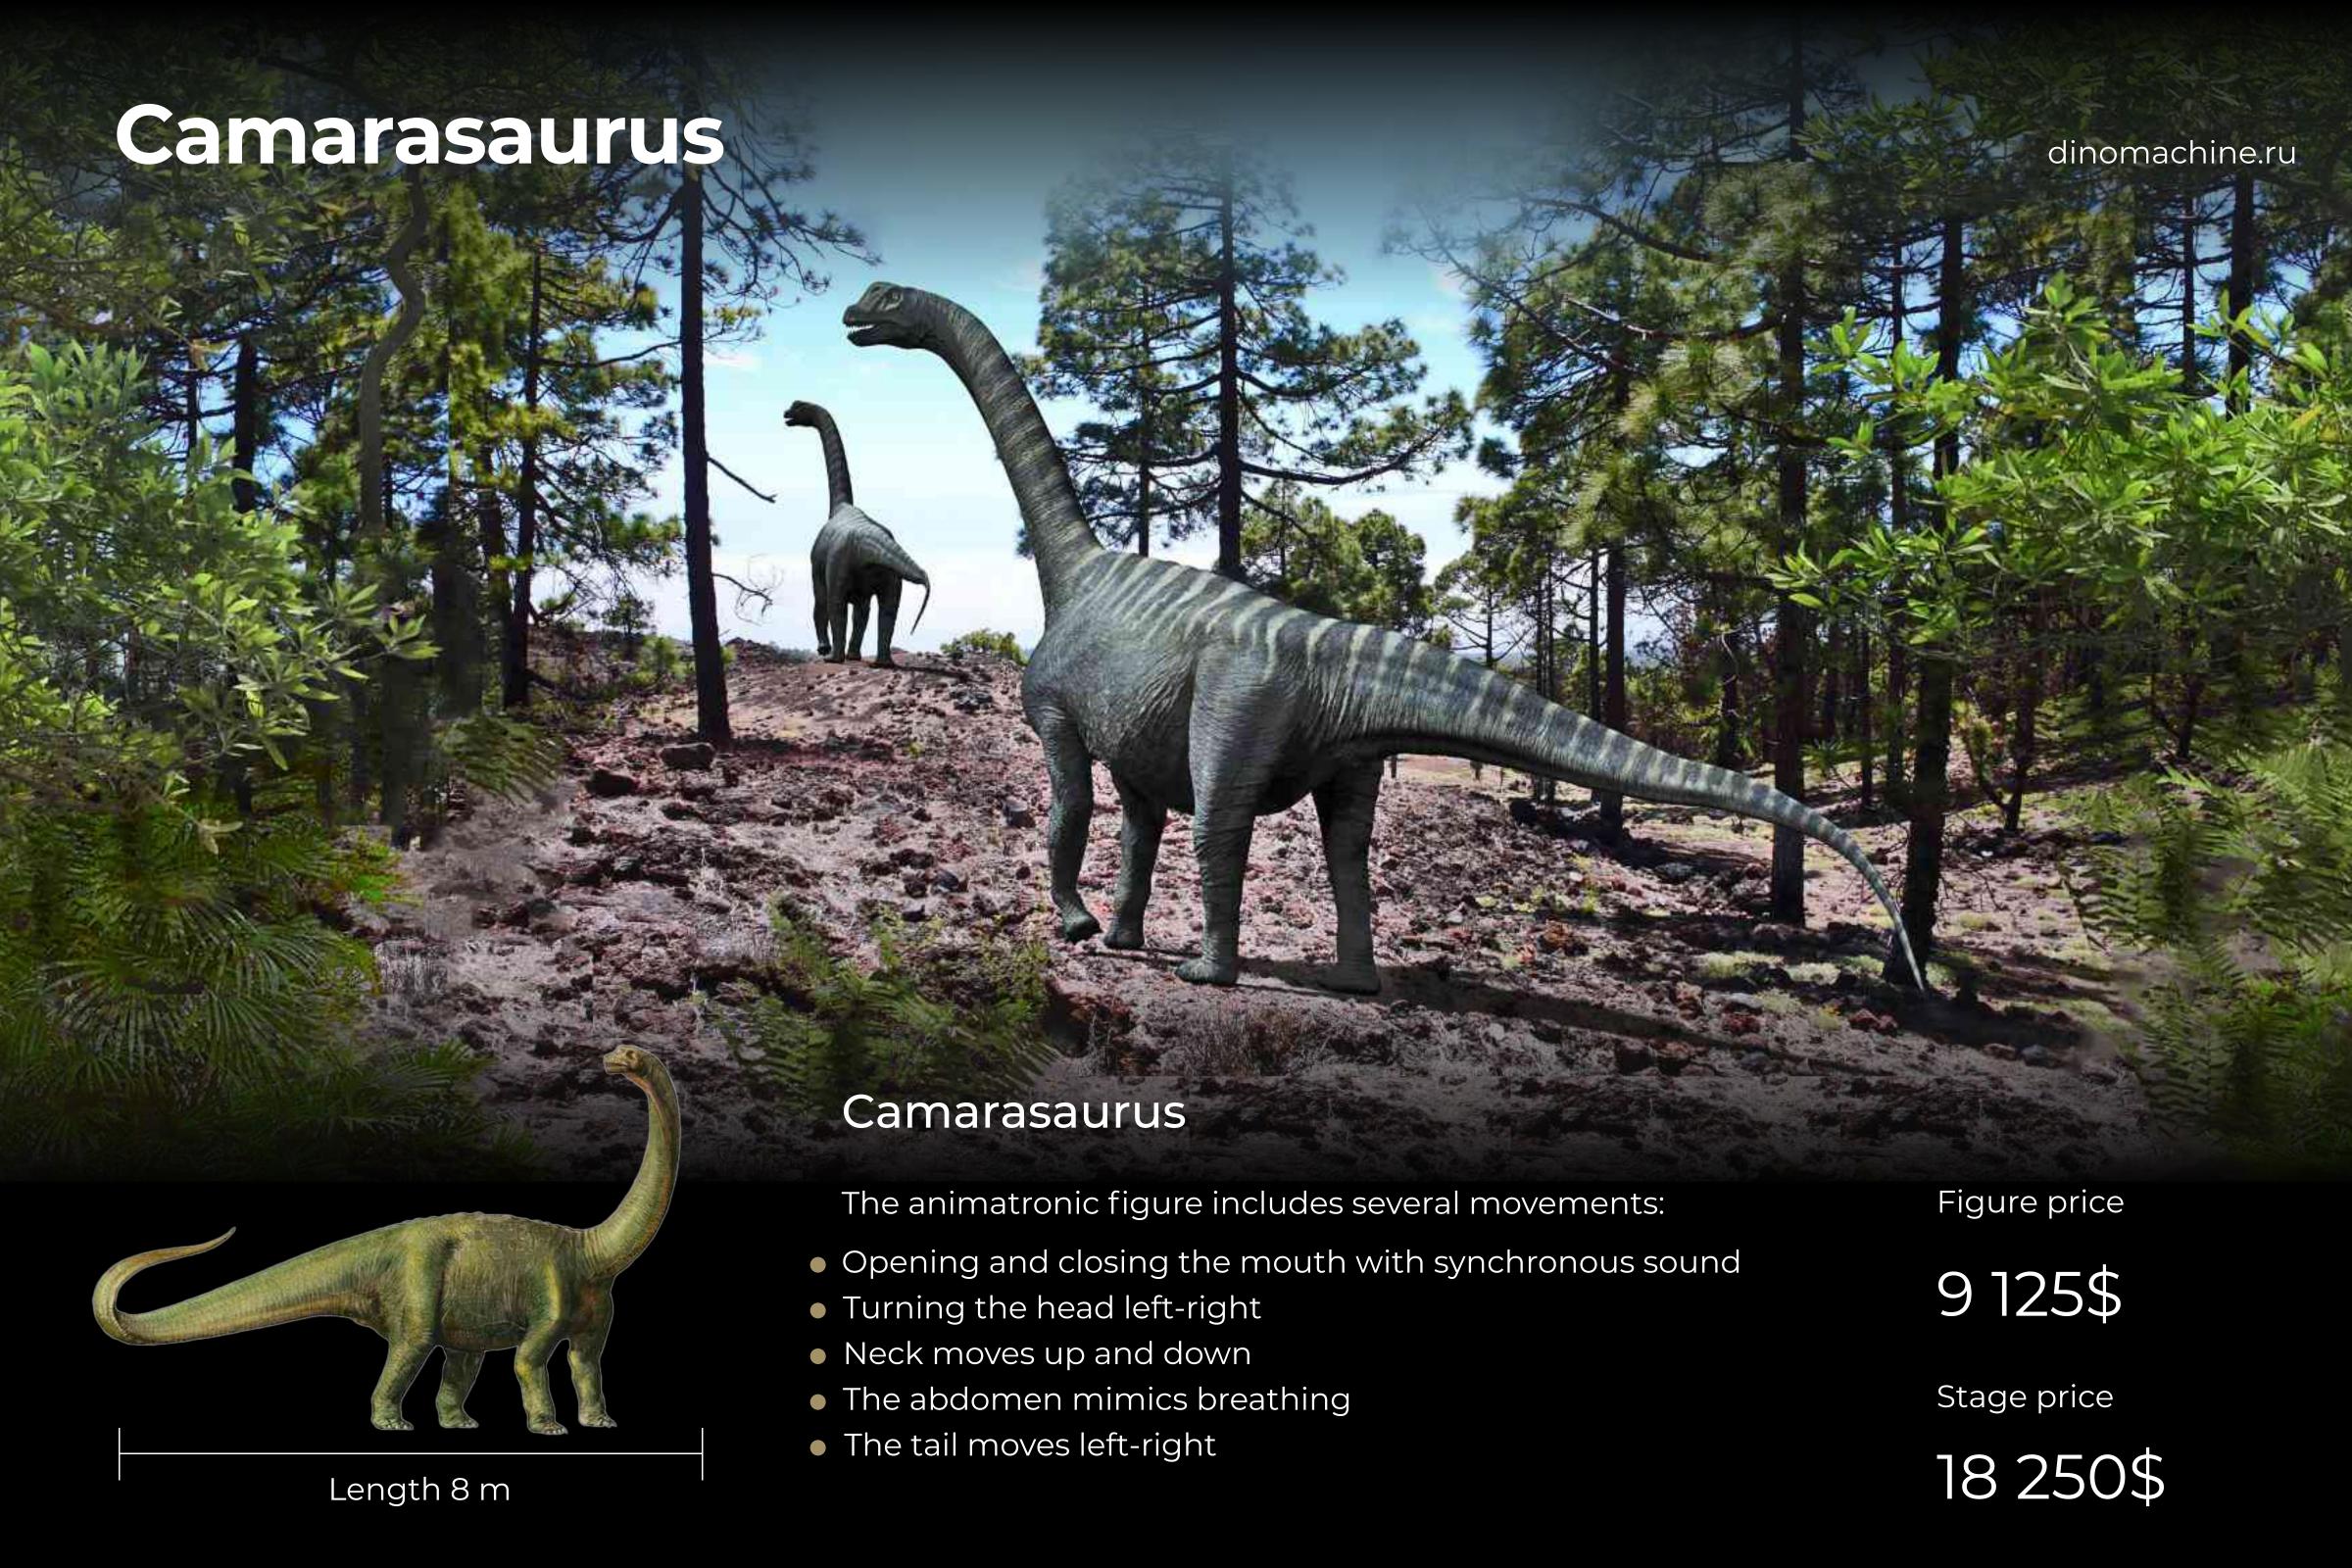

e

5 375\$

Stage price

19 750\$



- Opening and closing the mouth with synchronous sound
- Turning the head left-right
- Neck moves up and down
- The abdomen mimics breathing
- The tail moves left-right



Figure price

15 000\$

- Surface with a detailed study of muscle mass and imitation of the skin
- The figure is made of materials that are resistant to atmospheric influences, can be located on open air



Length 18 m

Figure price

14 000\$

Stage price

29 000\$







Length 7 m

The animatronic figure includes several movements:

- Opening and closing the mouth with synchronous sound
- Opening and closing the eyelids
- Turning the head left-right
- Neck moves up and down
- The abdomen mimics breathing
- The tail moves left-right

Figure price

7 625\$

Stage price

22 875\$









The tail moves left-right

Length 6 m

- **----**

5 375\$





The animatronic figure includes several movements:

- Opening and closing the mouth with synchronous sound
- Opening and closing the eyelids
- Turning the head left-right
- Neck moves up and down
- The abdomen mimics breathing
- The tail moves left-right

Figure price

11 500\$

Length 10 m









Opening and closing the eyelids

Opening and closing the mouth with synchronous sound

Turning the head left-right

Neck moves up and down

Figure price

5 375\$







#### Stegosaurus

Animatronic figures include several movements:

- Opening and closing the mouth with synchronous sound
- Turning the head left-right
- Neck moves up and down
- The abdomen mimics breathing
- The tail moves left-right



Length 6 m



Length 7 m