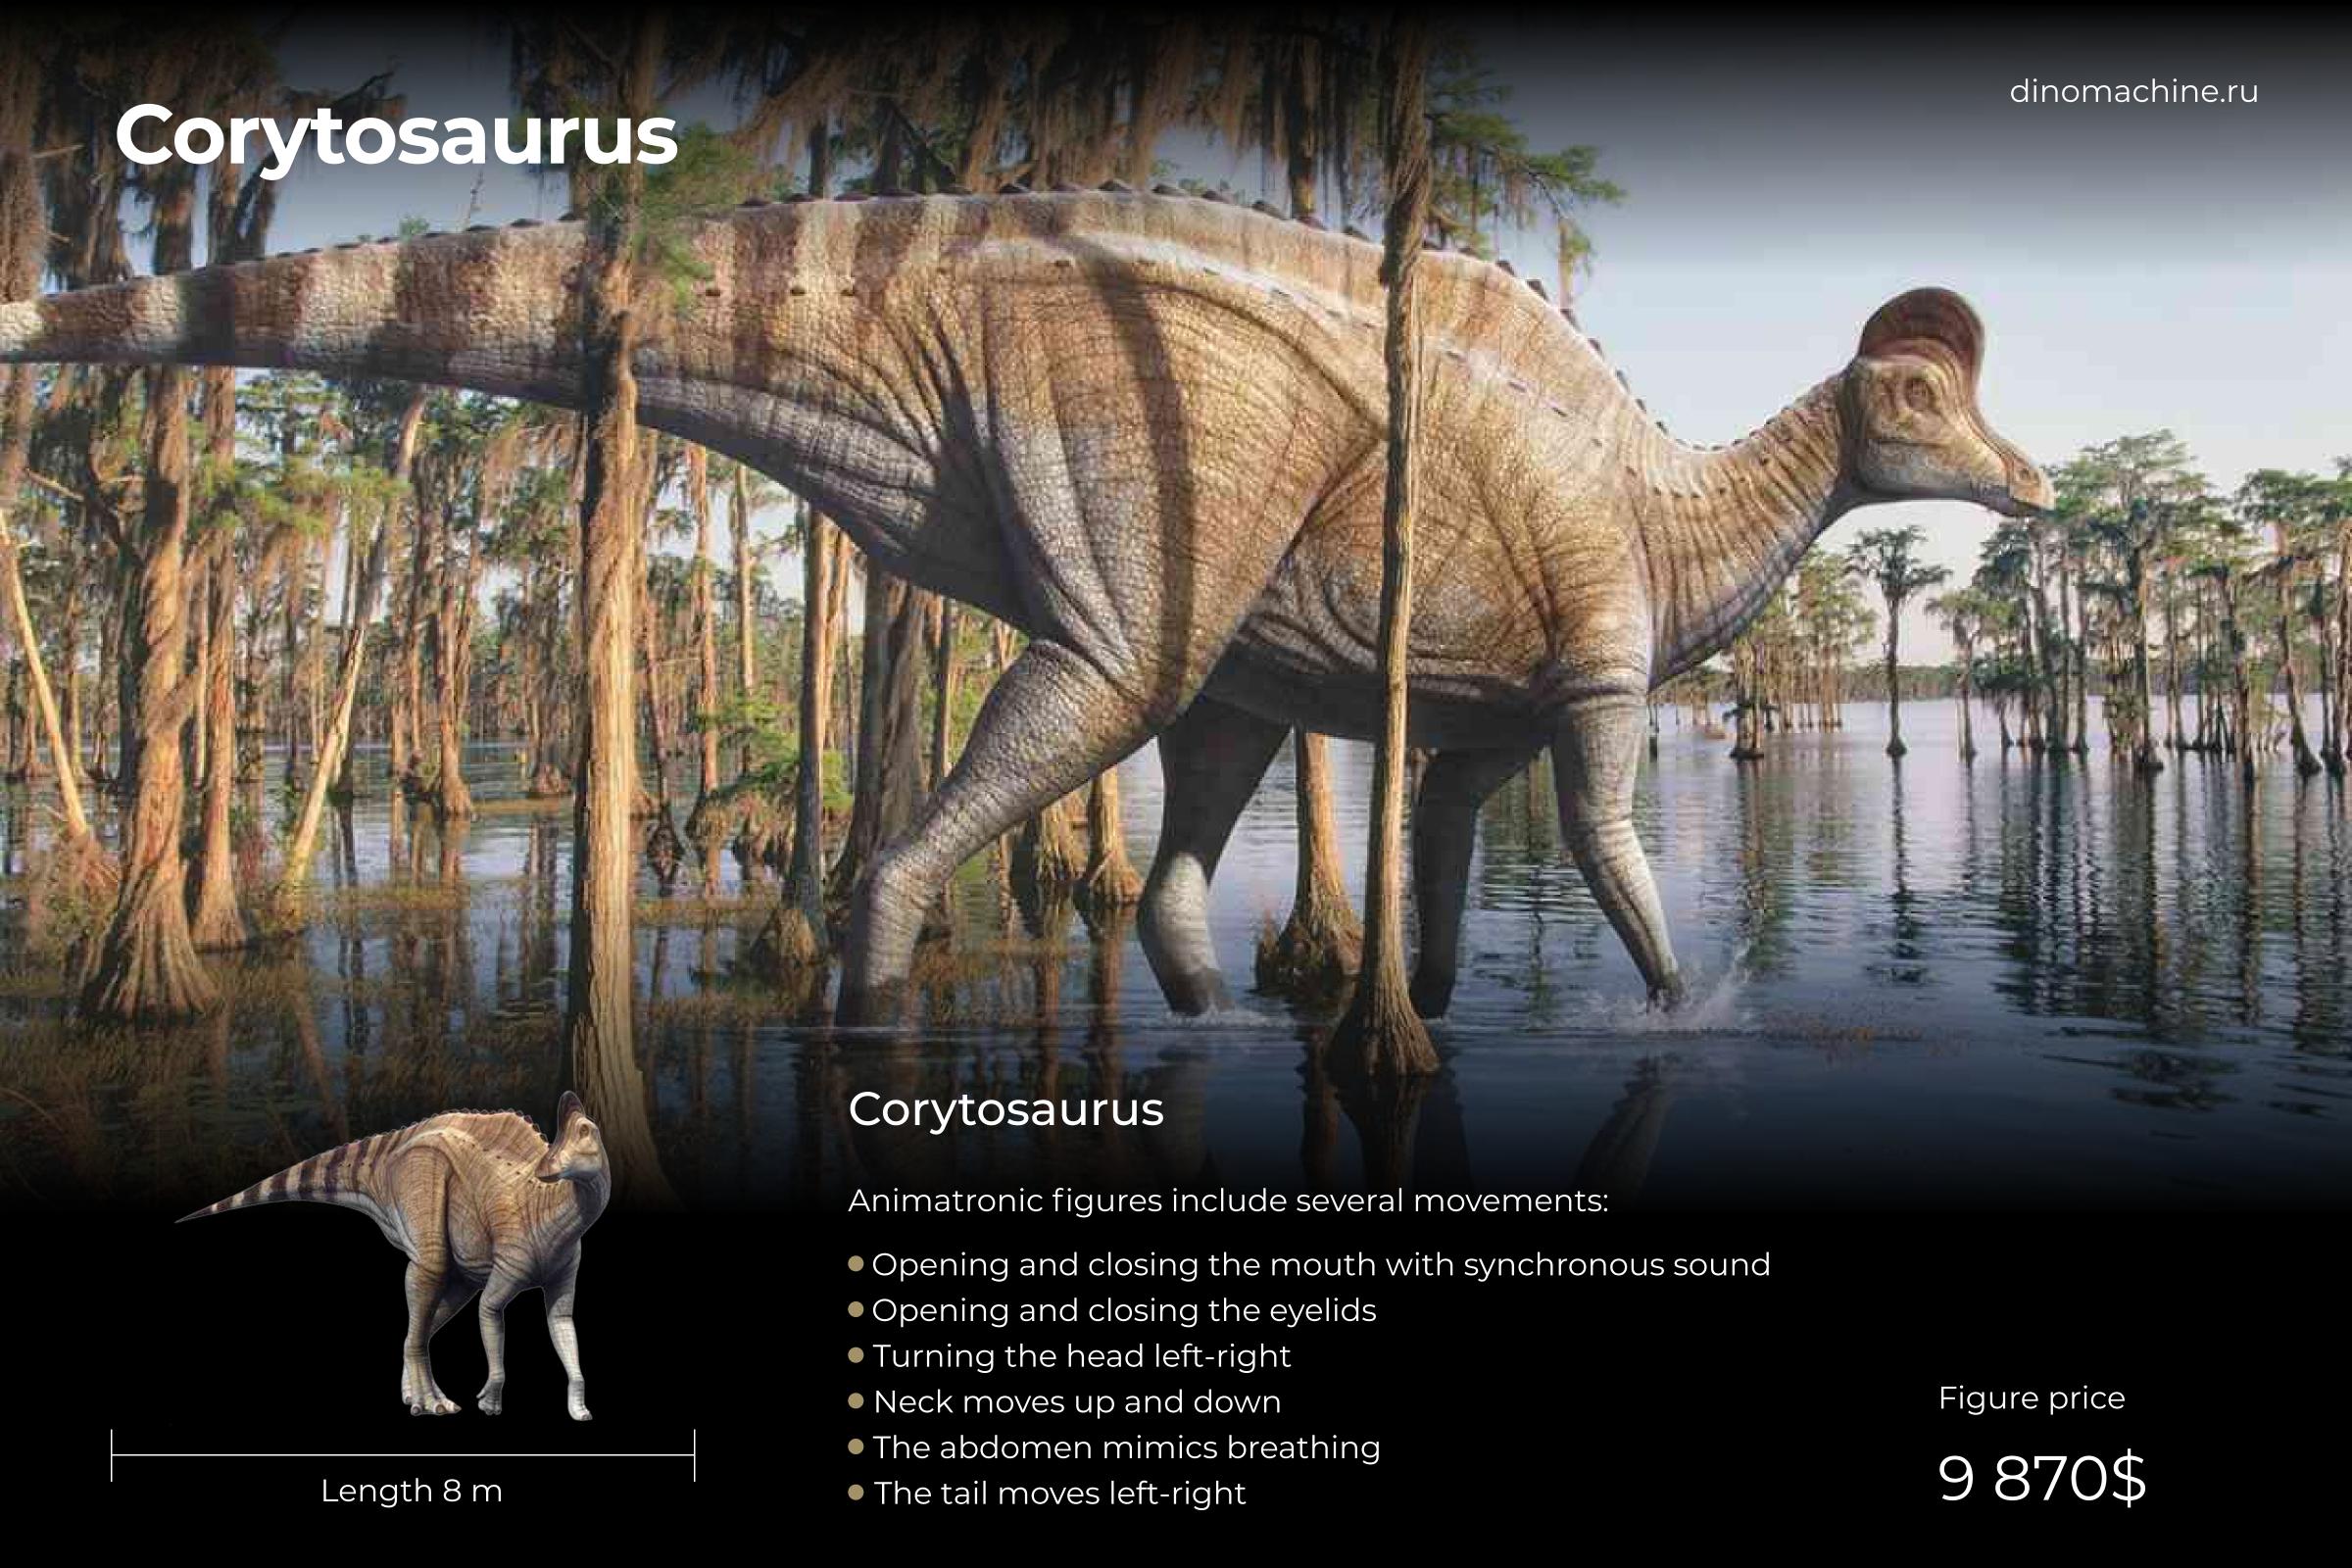

Length 8 m

Animatronic figures include several movements:

- Opening and closing the mouth with synchronous sound
- Opening and closing the eyelids
- Turning the head left-right
- Neck moves up and down
- The abdomen mimics breathing
- The tail moves left-right

Figure price

9 870\$

Stage price

19 740\$