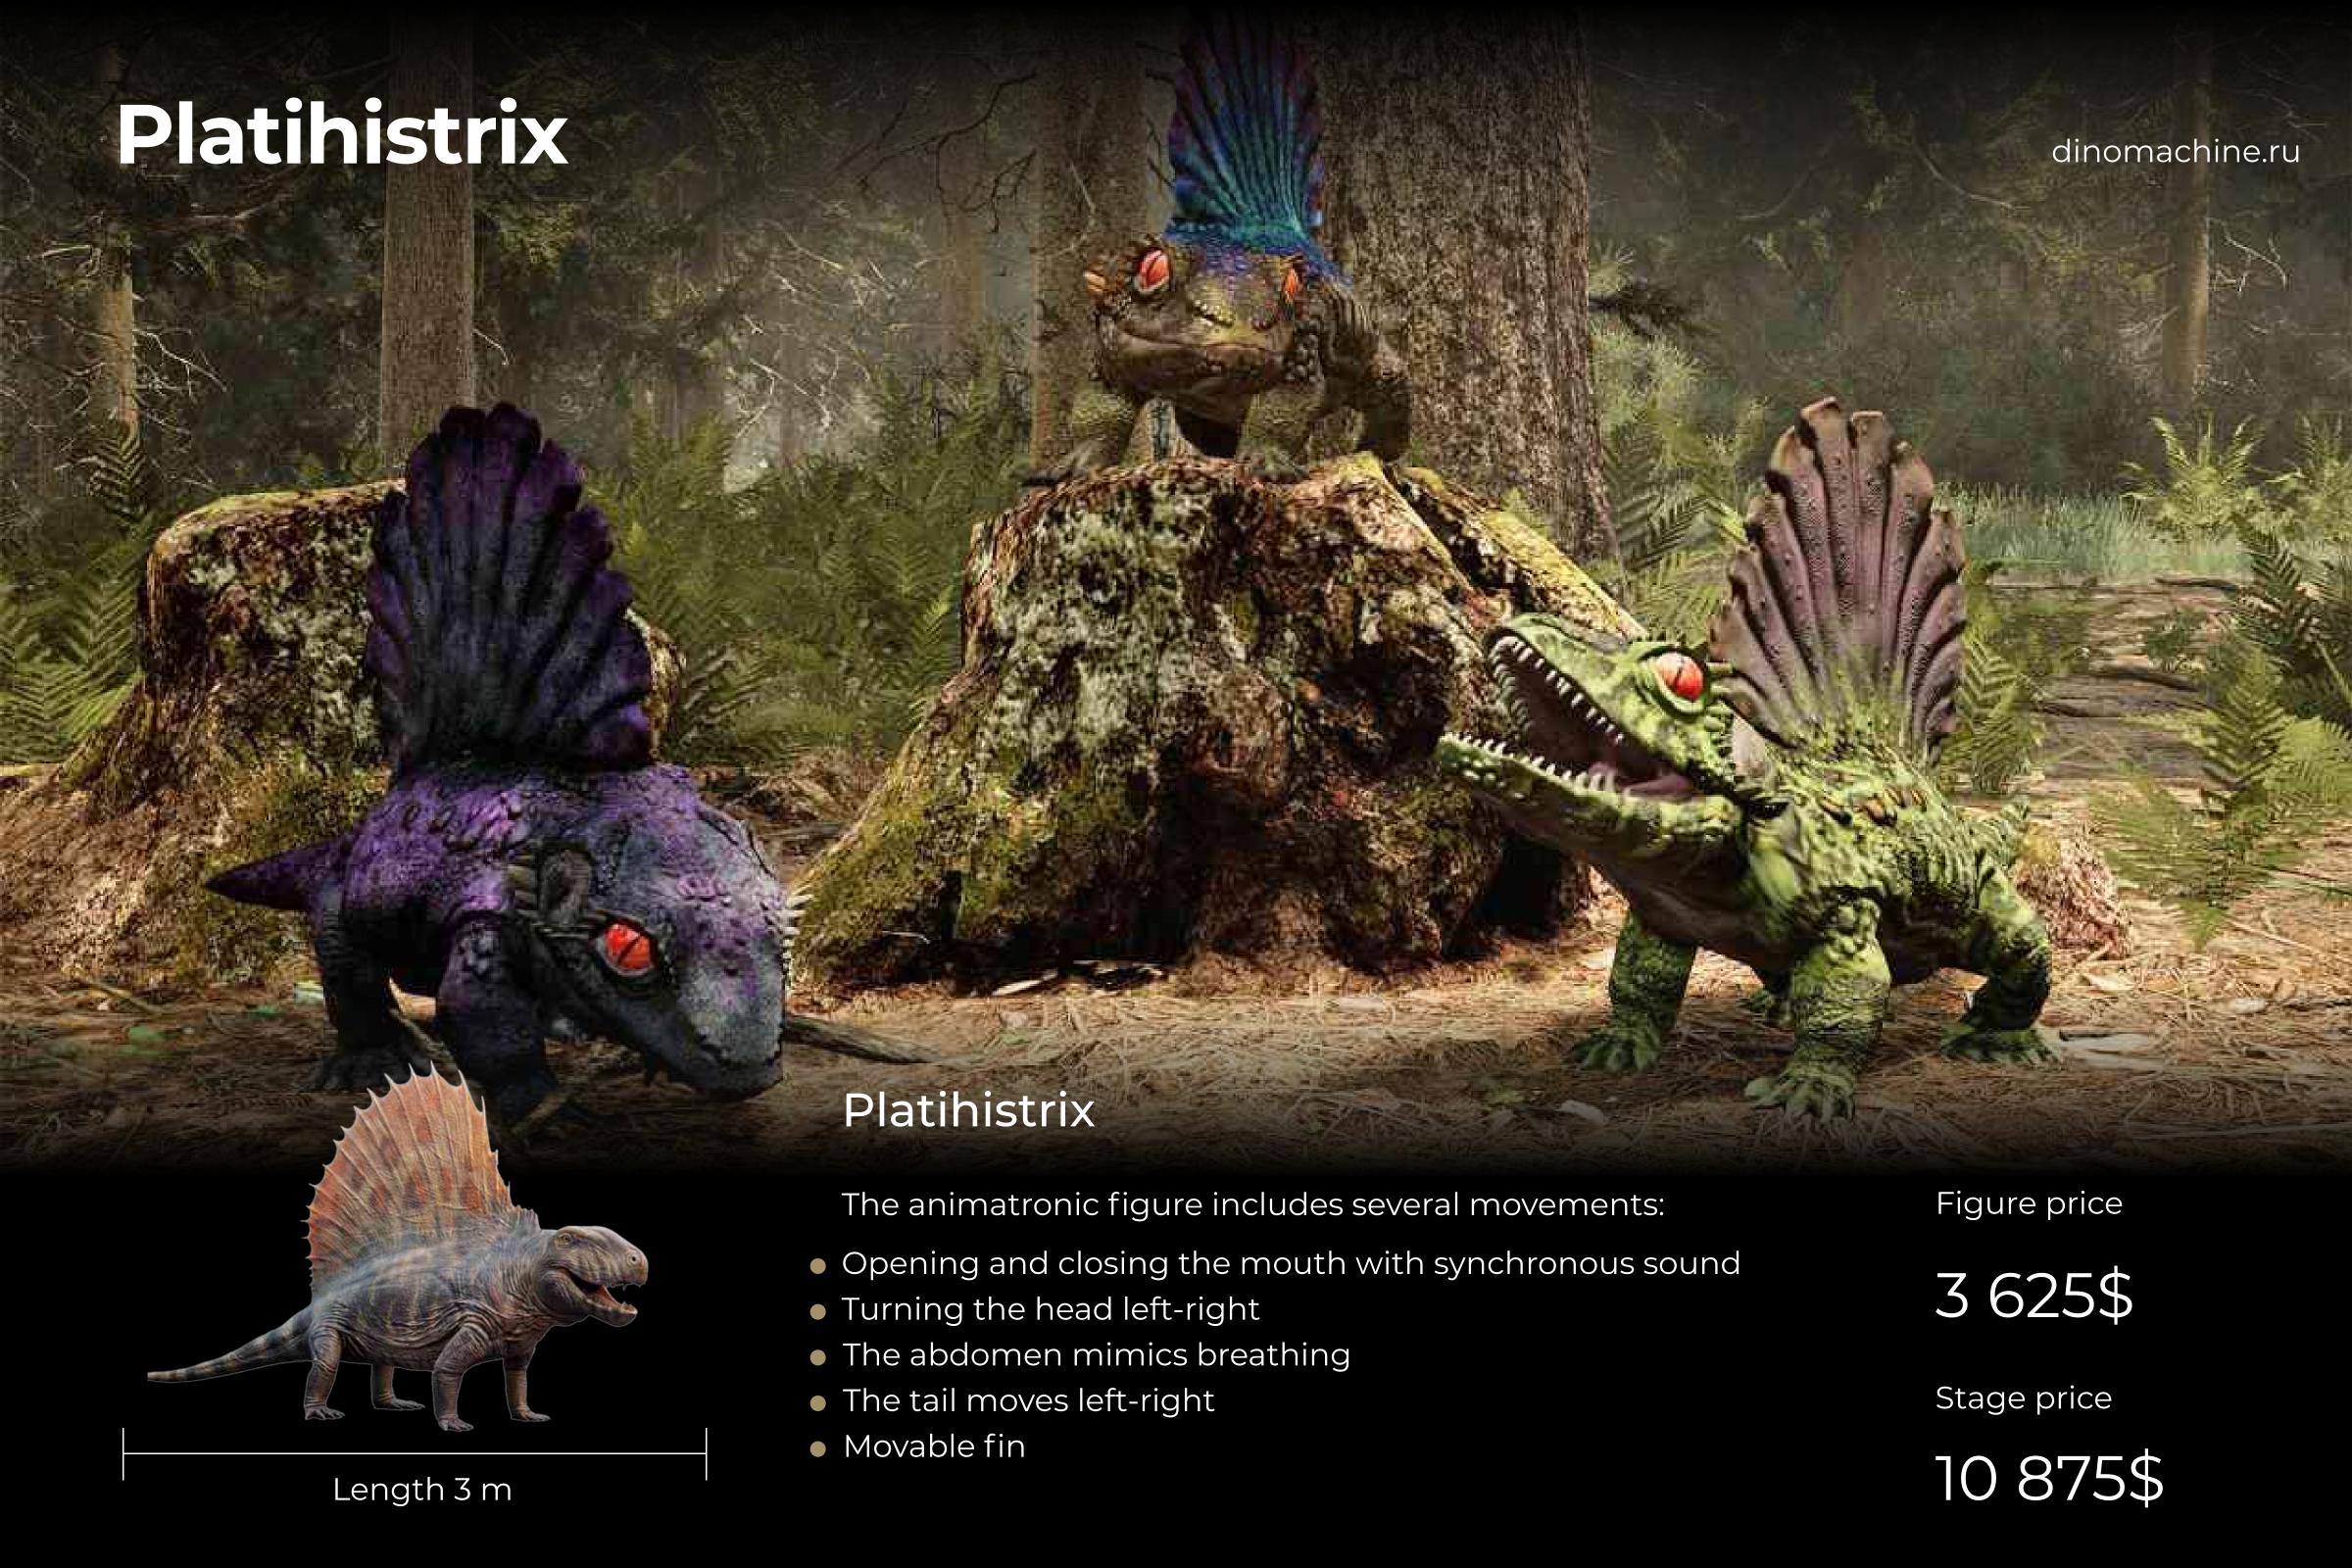

ospheric influences, can be located on open air



Length 18 m

Figure price

14 000\$

Stage price

29 000\$







Length 7 m

The animatronic figure includes several movements:

- Opening and closing the mouth with synchronous sound
- Opening and closing the eyelids
- Turning the head left-right
- Neck moves up and down
- The abdomen mimics breathing
- The tail moves left-right

Figure price

7 625\$

Stage price

22 875\$









The tail moves left-right

Length 6 m

- **----**

5 375\$





The animatronic figure includes several movements:

- Opening and closing the mouth with synchronous sound
- Opening and closing the eyelids
- Turning the head left-right
- Neck moves up and down
- The abdomen mimics breathing
- The tail moves left-right

Figure price

11 500\$

Length 10 m









Opening and closing the eyelids

Opening and closing the mouth with synchronous sound

Turning the head left-right

Neck moves up and down

Figure price

5 375\$







#### Stegosaurus

Animatronic figures include several movements:

- Opening and closing the mouth with synchronous sound
- Turning the head left-right
- Neck moves up and down
- The abdomen mimics breathing
- The tail moves left-right



Length 6 m



Length 7 m

Figure 6m price

5 850\$

Figure 7m price

7 980\$

Stage price

13 830\$





Length 8 m

Animatronic figures include several movements:

- Opening and closing the mouth with synchronous sound
- Opening and closing the eyelids
- Turning the head left-right
- Neck moves up and down
- The abdomen mimics breathing
- The tail moves left-right

Figure price

9 870\