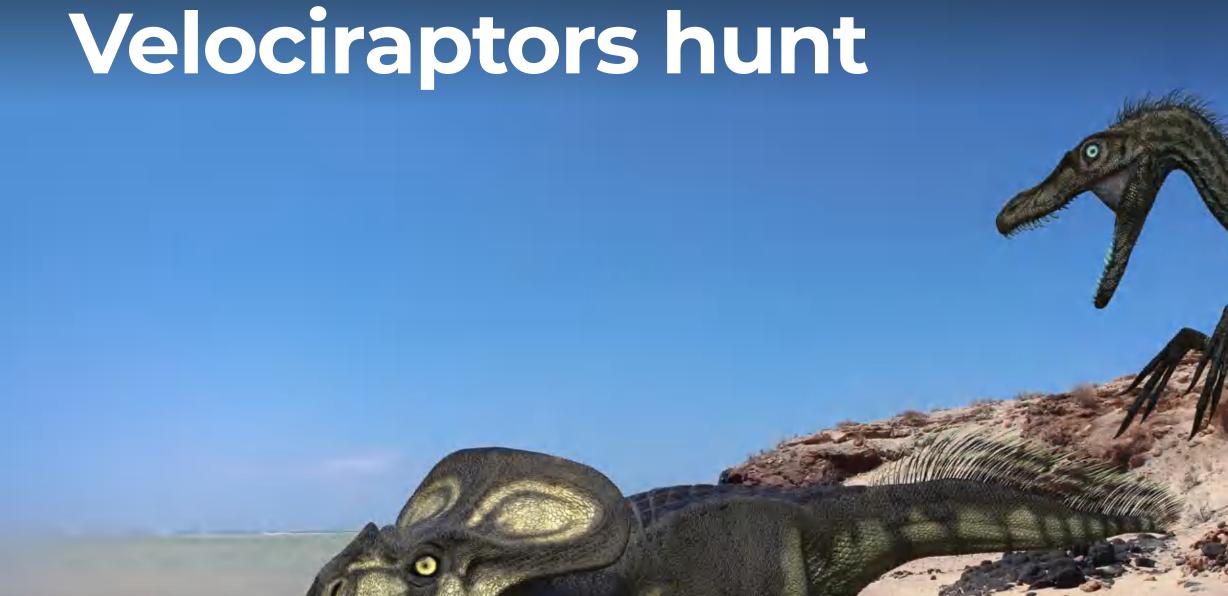

nd
- Turning the head left-right
- Neck moves up and down
- The abdomen mimics breathing
- The tail moves left-right



9 870\$

Figure 18m price

21 650\$

Stage price

31 520\$









## Tyrannosaurus in a duel with Triceratops



Animatronic figures include several movements:

- Opening and closing the mouth with synchronous sound
- Opening and closing the eyelids
- Turning the head left-right
- Neck moves up and down
- The abdomen mimics breathing
- The tail moves left-right



Length 8 m

Figure price

9 870\$

Animatronic figures include several movements:

- Opening and closing the mouth with synchronous sound
- Turning the head left-right
- Neck moves up and down
- The abdomen mimics breathing

Length 7 m

The tail moves left-right

Figure price

8000\$

Stage price

17 870\$





Velociraptor

Animatronic figures include several movements:

- Opening and closing the mouth with synchronous sound
- Turning the head left-right
- Neck moves up and down
- The abdomen mimics breathing
- The tail moves left-right



Length 8 m

Figure price

5 850\$



Animatronic figures include several movements:

- Opening and closing the mouth with synchronous sound
- Turning the head left-right
- Neck moves up and down
- The abdomen mimics breathing
- The tail moves left-right



Length 7 m

Figure price

5 850\$

Stage price

17 450\$





16 250\$



Length 8 m

5 850\$



Length 10 m

Figure price

12 450\$





Length 10 m

Animatronic figures include several movements:

- Opening and closing the mouth with synchronous sound
- Opening and closing the eyelids
- Turning the head