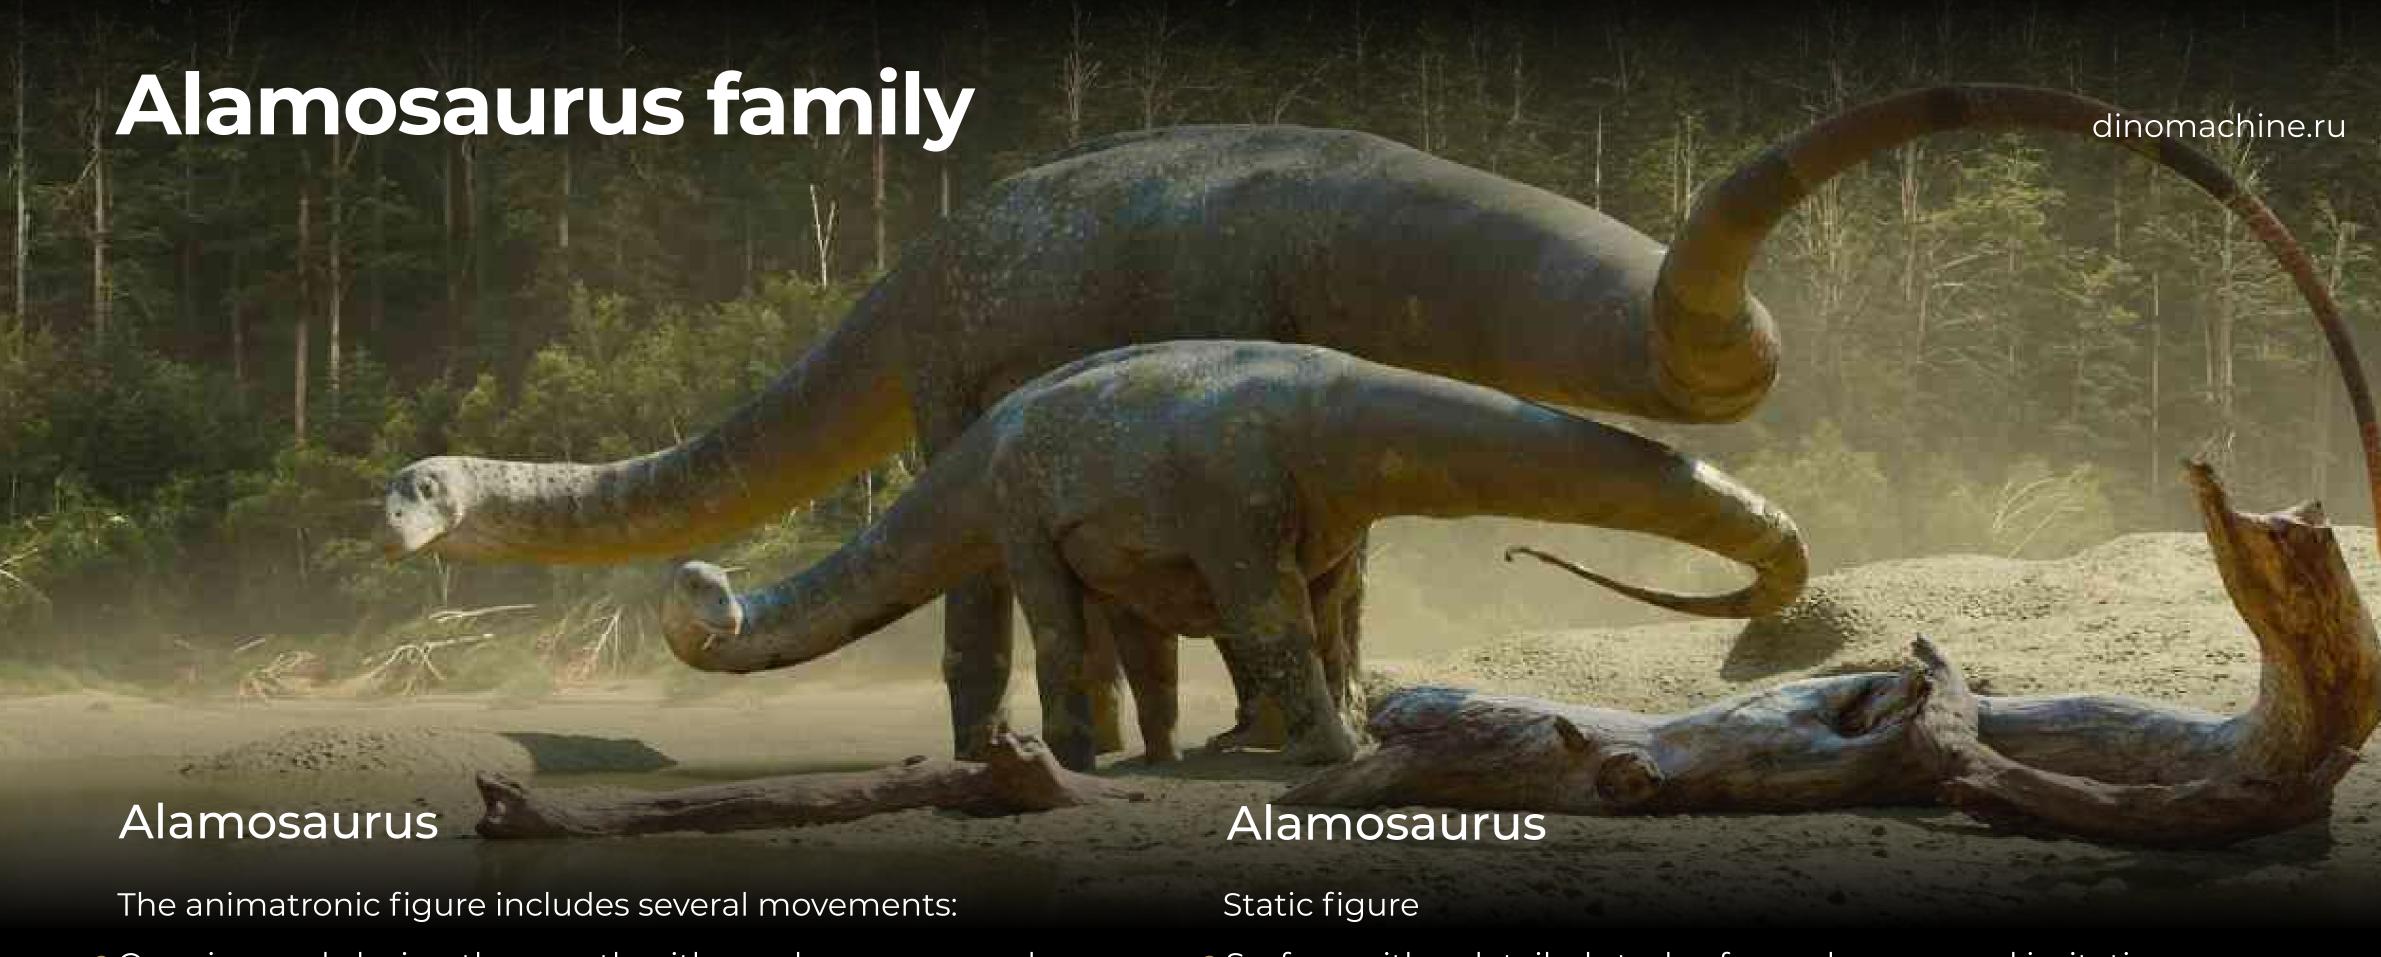

terials that are resistant to atmospheric influences, can be located on open air



Stage price .

Length 2 m

1750\$

Figure price

9 375\$

# Fight of Tyrannosaurus with Ankylosaurus dinomachine.ru Ankylosaurus Tyrannosaurus The animatronic figure includes several movements: The animatronic figure includes several movements:

- Opening and closing the mouth with synchronous sound
- Opening and closing the eyelids
- Turning the head left-right
- Neck moves up and down
- The abdomen mimics breathing
- The tail moves left-right



Length 12 m

Figure price

14 375\$

- Opening and closing the mouth with synchronous sound
- Turning the head left-right
- Neck moves up and down
- The abdomen mimics breathing

Length 6 m

The tail moves left-right

Figure price

5 375\$

Stage price

19 750\$



- Opening and closing the mouth with synchronous sound
- Turning the head left-right
- Neck moves up and down
- The abdomen mimics breathing
- The tail moves left-right



Figure price

15 000\$

- Surface with a detailed study of muscle mass and imitation of the skin
- The figure is made of materials that are resistant to atmospheric influences, can be located on open air



Length 18 m

Figure price

14 000\$

Stage price

29 000\$







Length 7 m

The animatronic figure includes several movements:

- Opening and closing the mouth with synchronous sound
- Opening and closing the eyelids
- Turning the head left-right
- Neck moves up and down
- The abdomen mimics breathing
- The tail moves left-right

Figure price

7 625\$

Stage price

22 875\$









The tail moves left-right

Leng