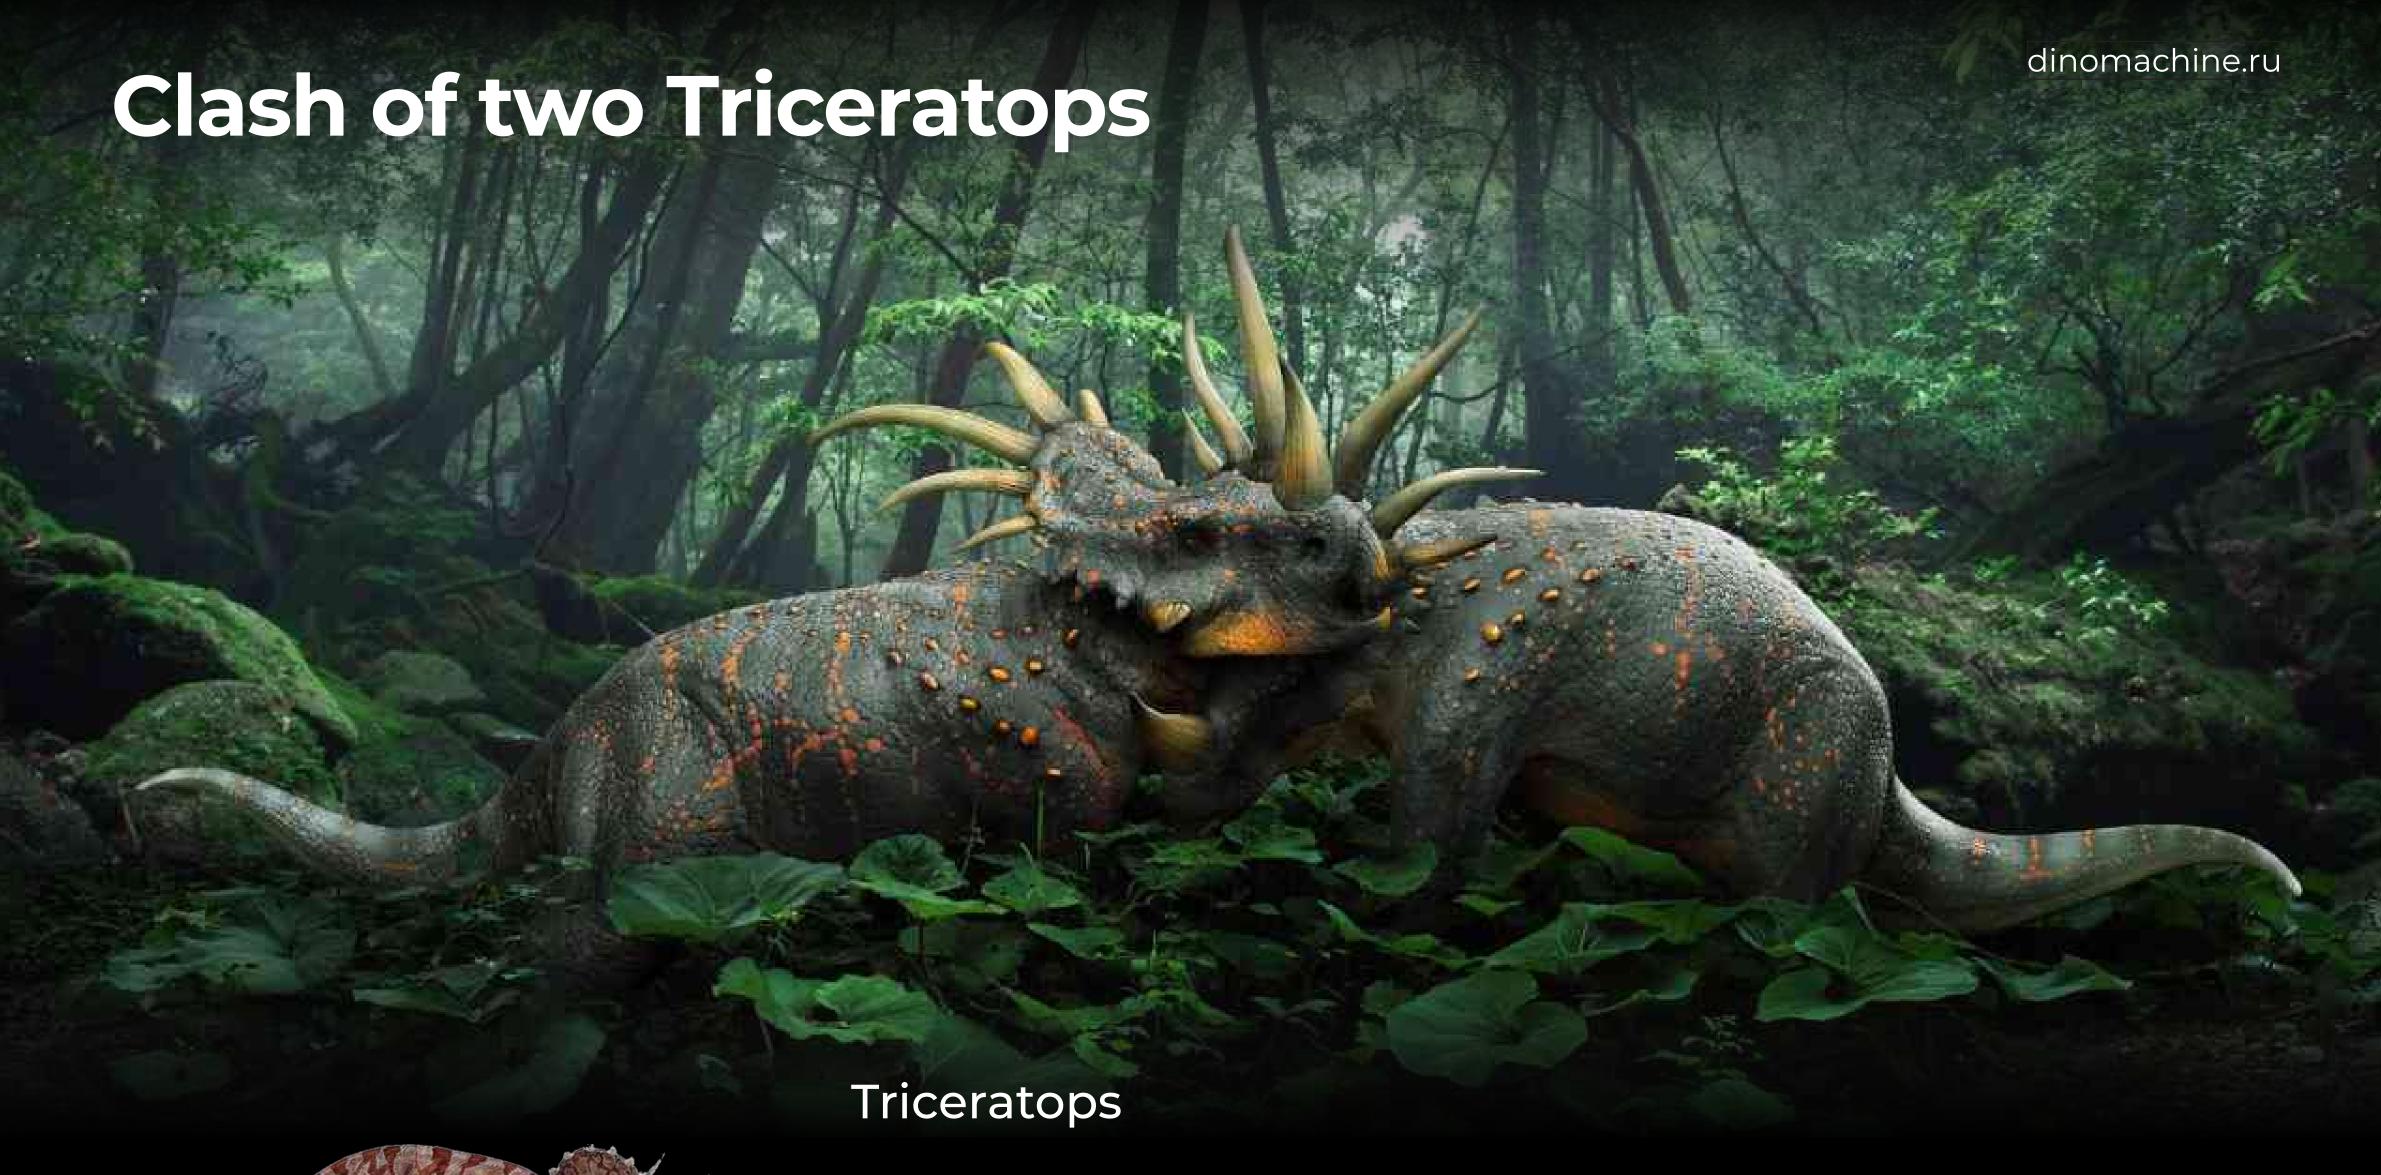

### Fight between Tyrannosaurus and Triceratops Трицератопс Тираннозавр Static figure Animatronic figures include several movements: Opening and closing the mouth with synchronous sound Surface with a detailed study of muscle mass and imitation Opening and closing the eyelids of the skin Turning the head left-right • The figure is made of materials that are resistant Neck moves up and down to atmospheric influences, can be located The abdomen mimics breathing on open air Figure price The tail moves left-right 8 550\$ Figure price Stage price