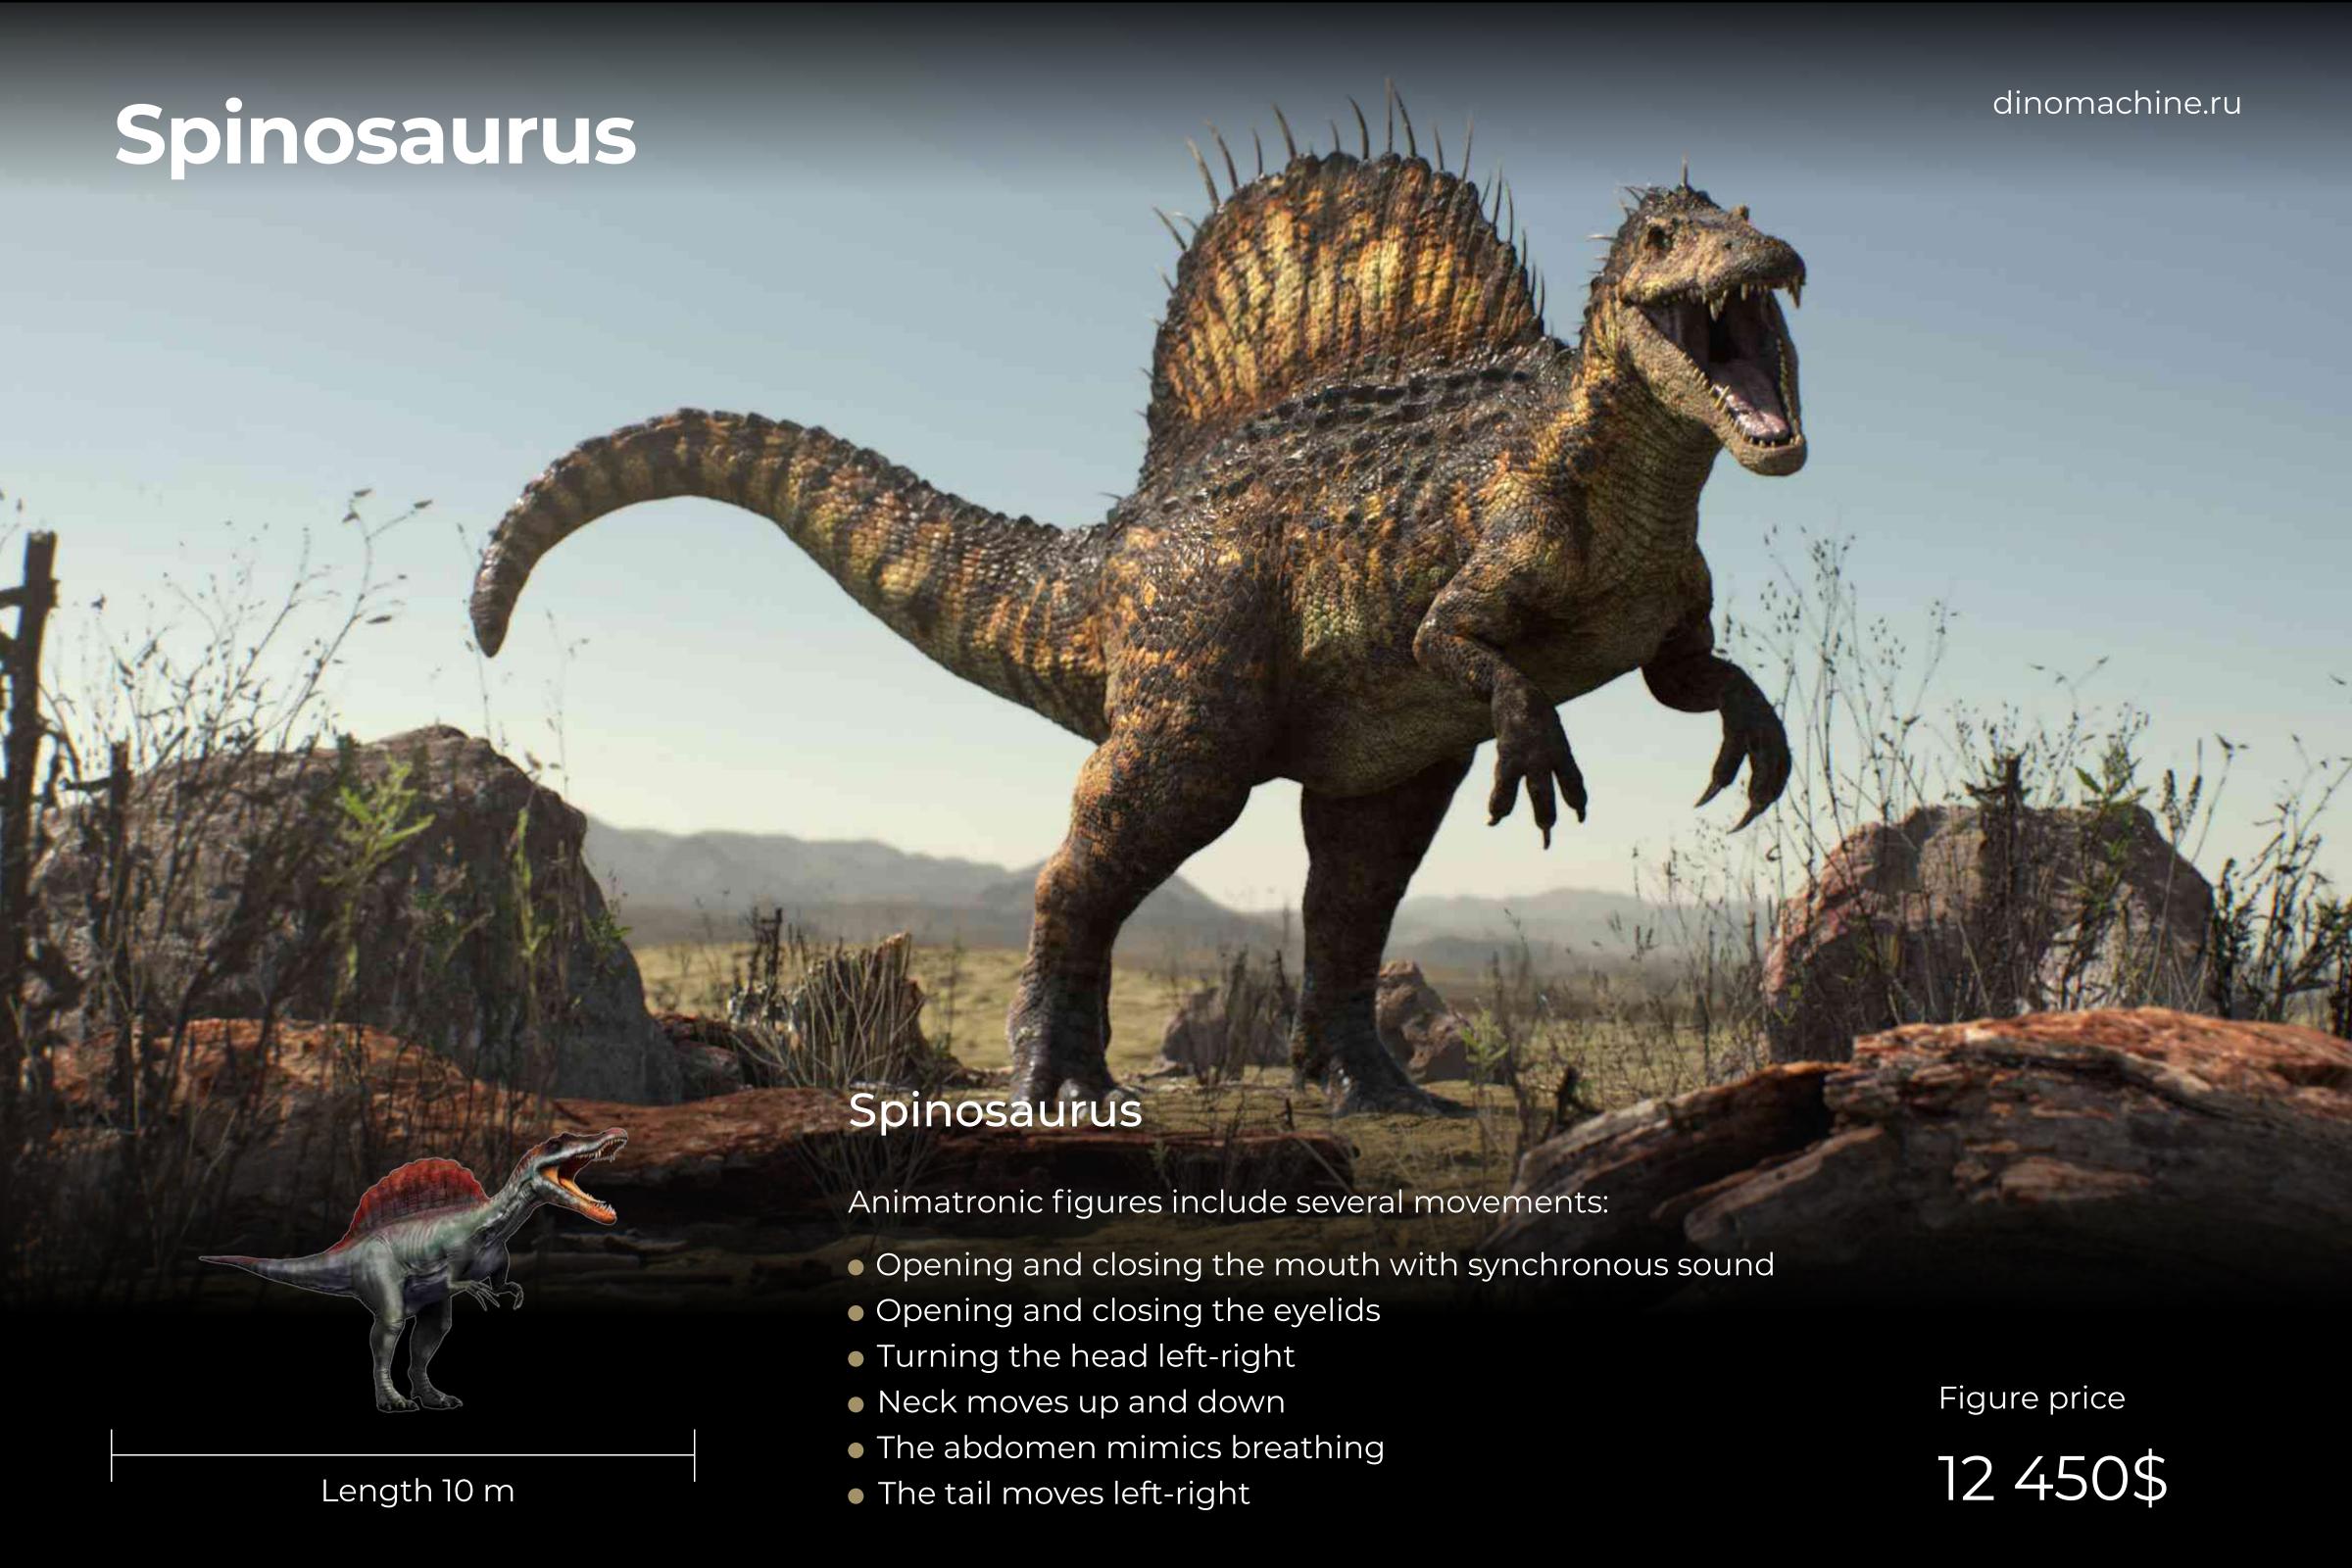

#### Tyrannosaurus

Animatronic figures include several movements:

- Opening and closing the mouth with synchronous sound
- Turning the head left-right
- Neck moves up and down
- The abdomen mimics breathing
- The tail moves left-right

Length 10 m

Figure price

12 450\$