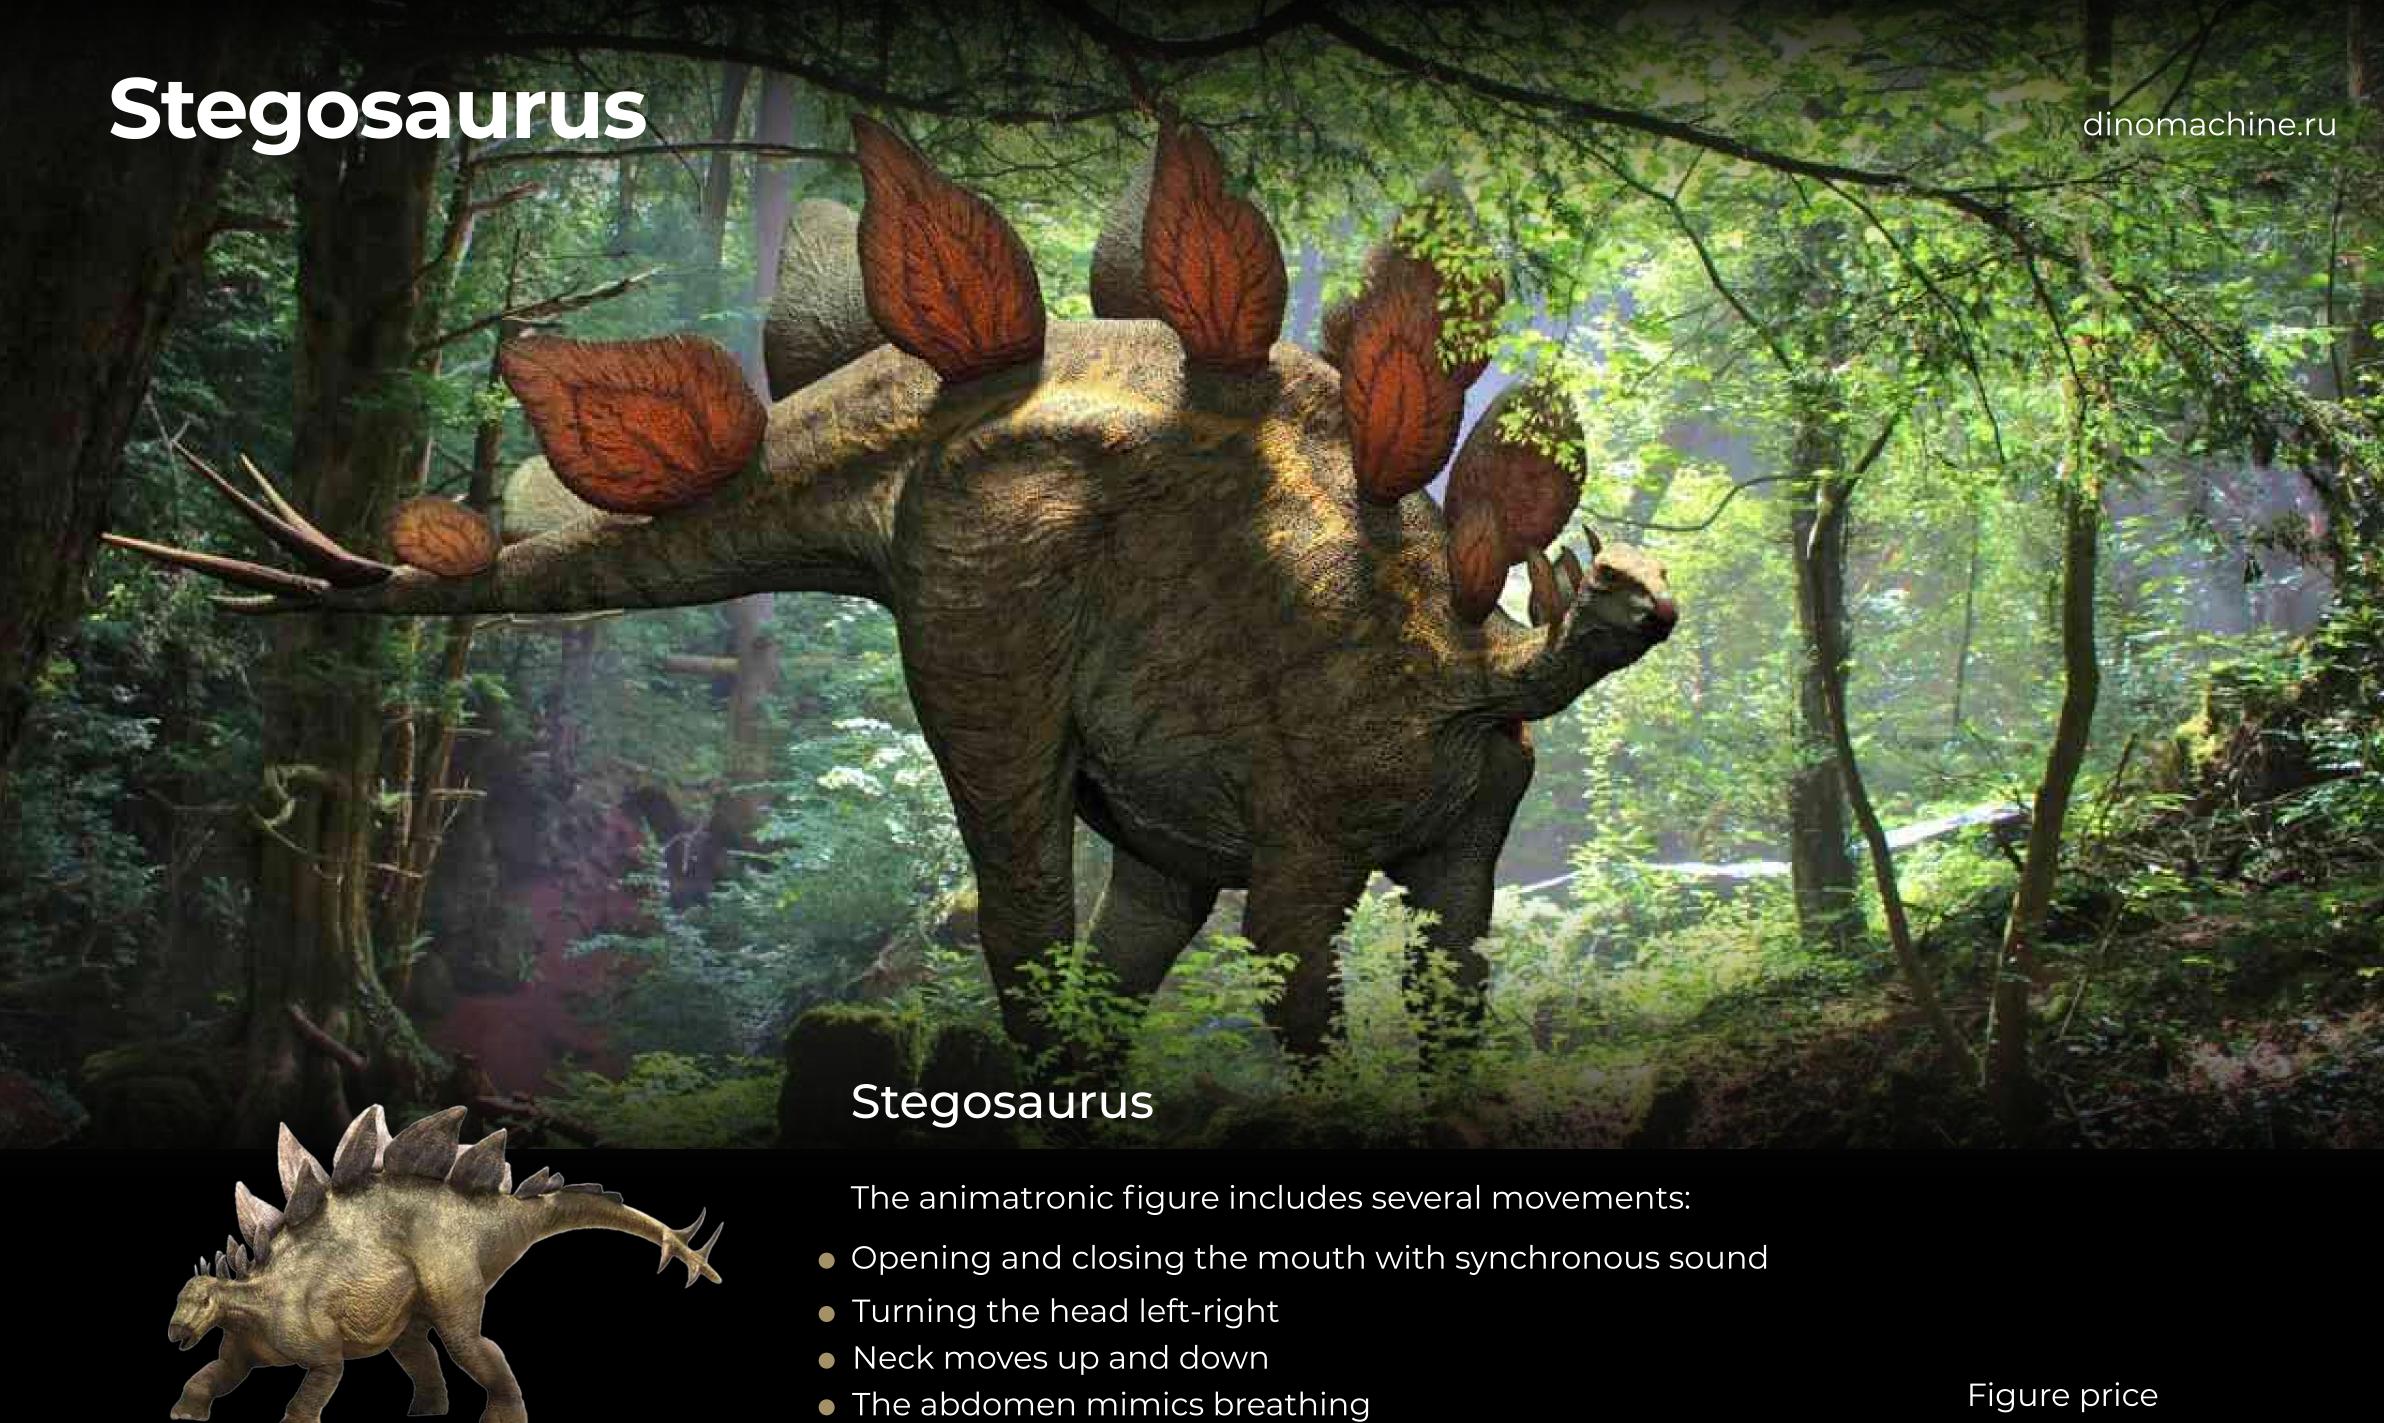

#### Stegosaurus

Animatronic figures include several movements:

- Opening and closing the mouth with synchronous sound
- Turning the head left-right
- Neck moves up and down
- The abdomen mimics breathing
- The tail moves left-right

Length 6 m

Length 7 m

Figure 6m price

5 850\$

Figure 7m price

7 980\$

Stage price

13 830\$