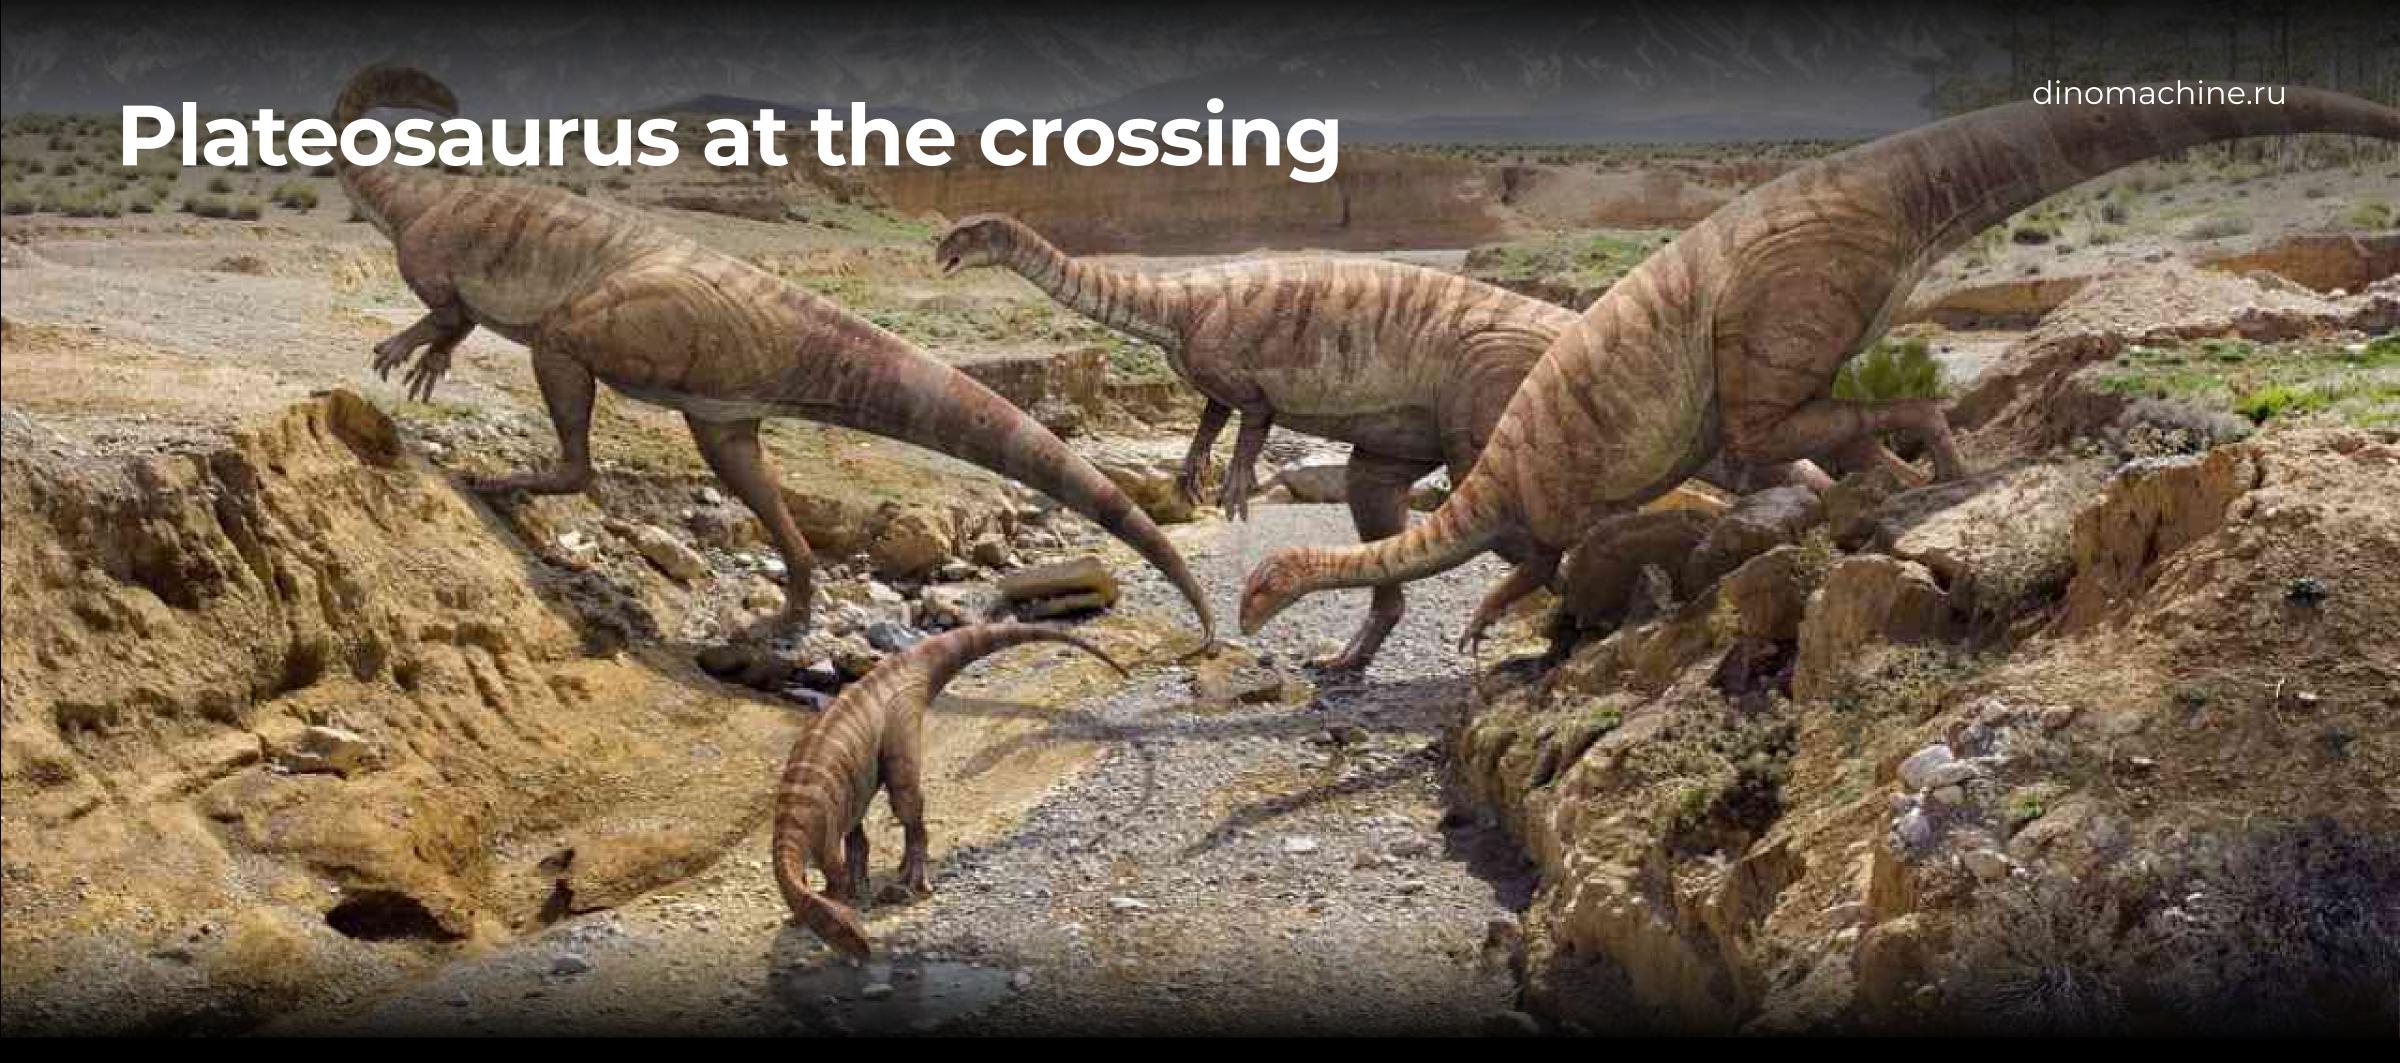

#### Plateosaurus

Animatronic figures include several movements:

Figure 6m price

5 850\$

Figure 4m price

4600\$

Stage price

10 450\$