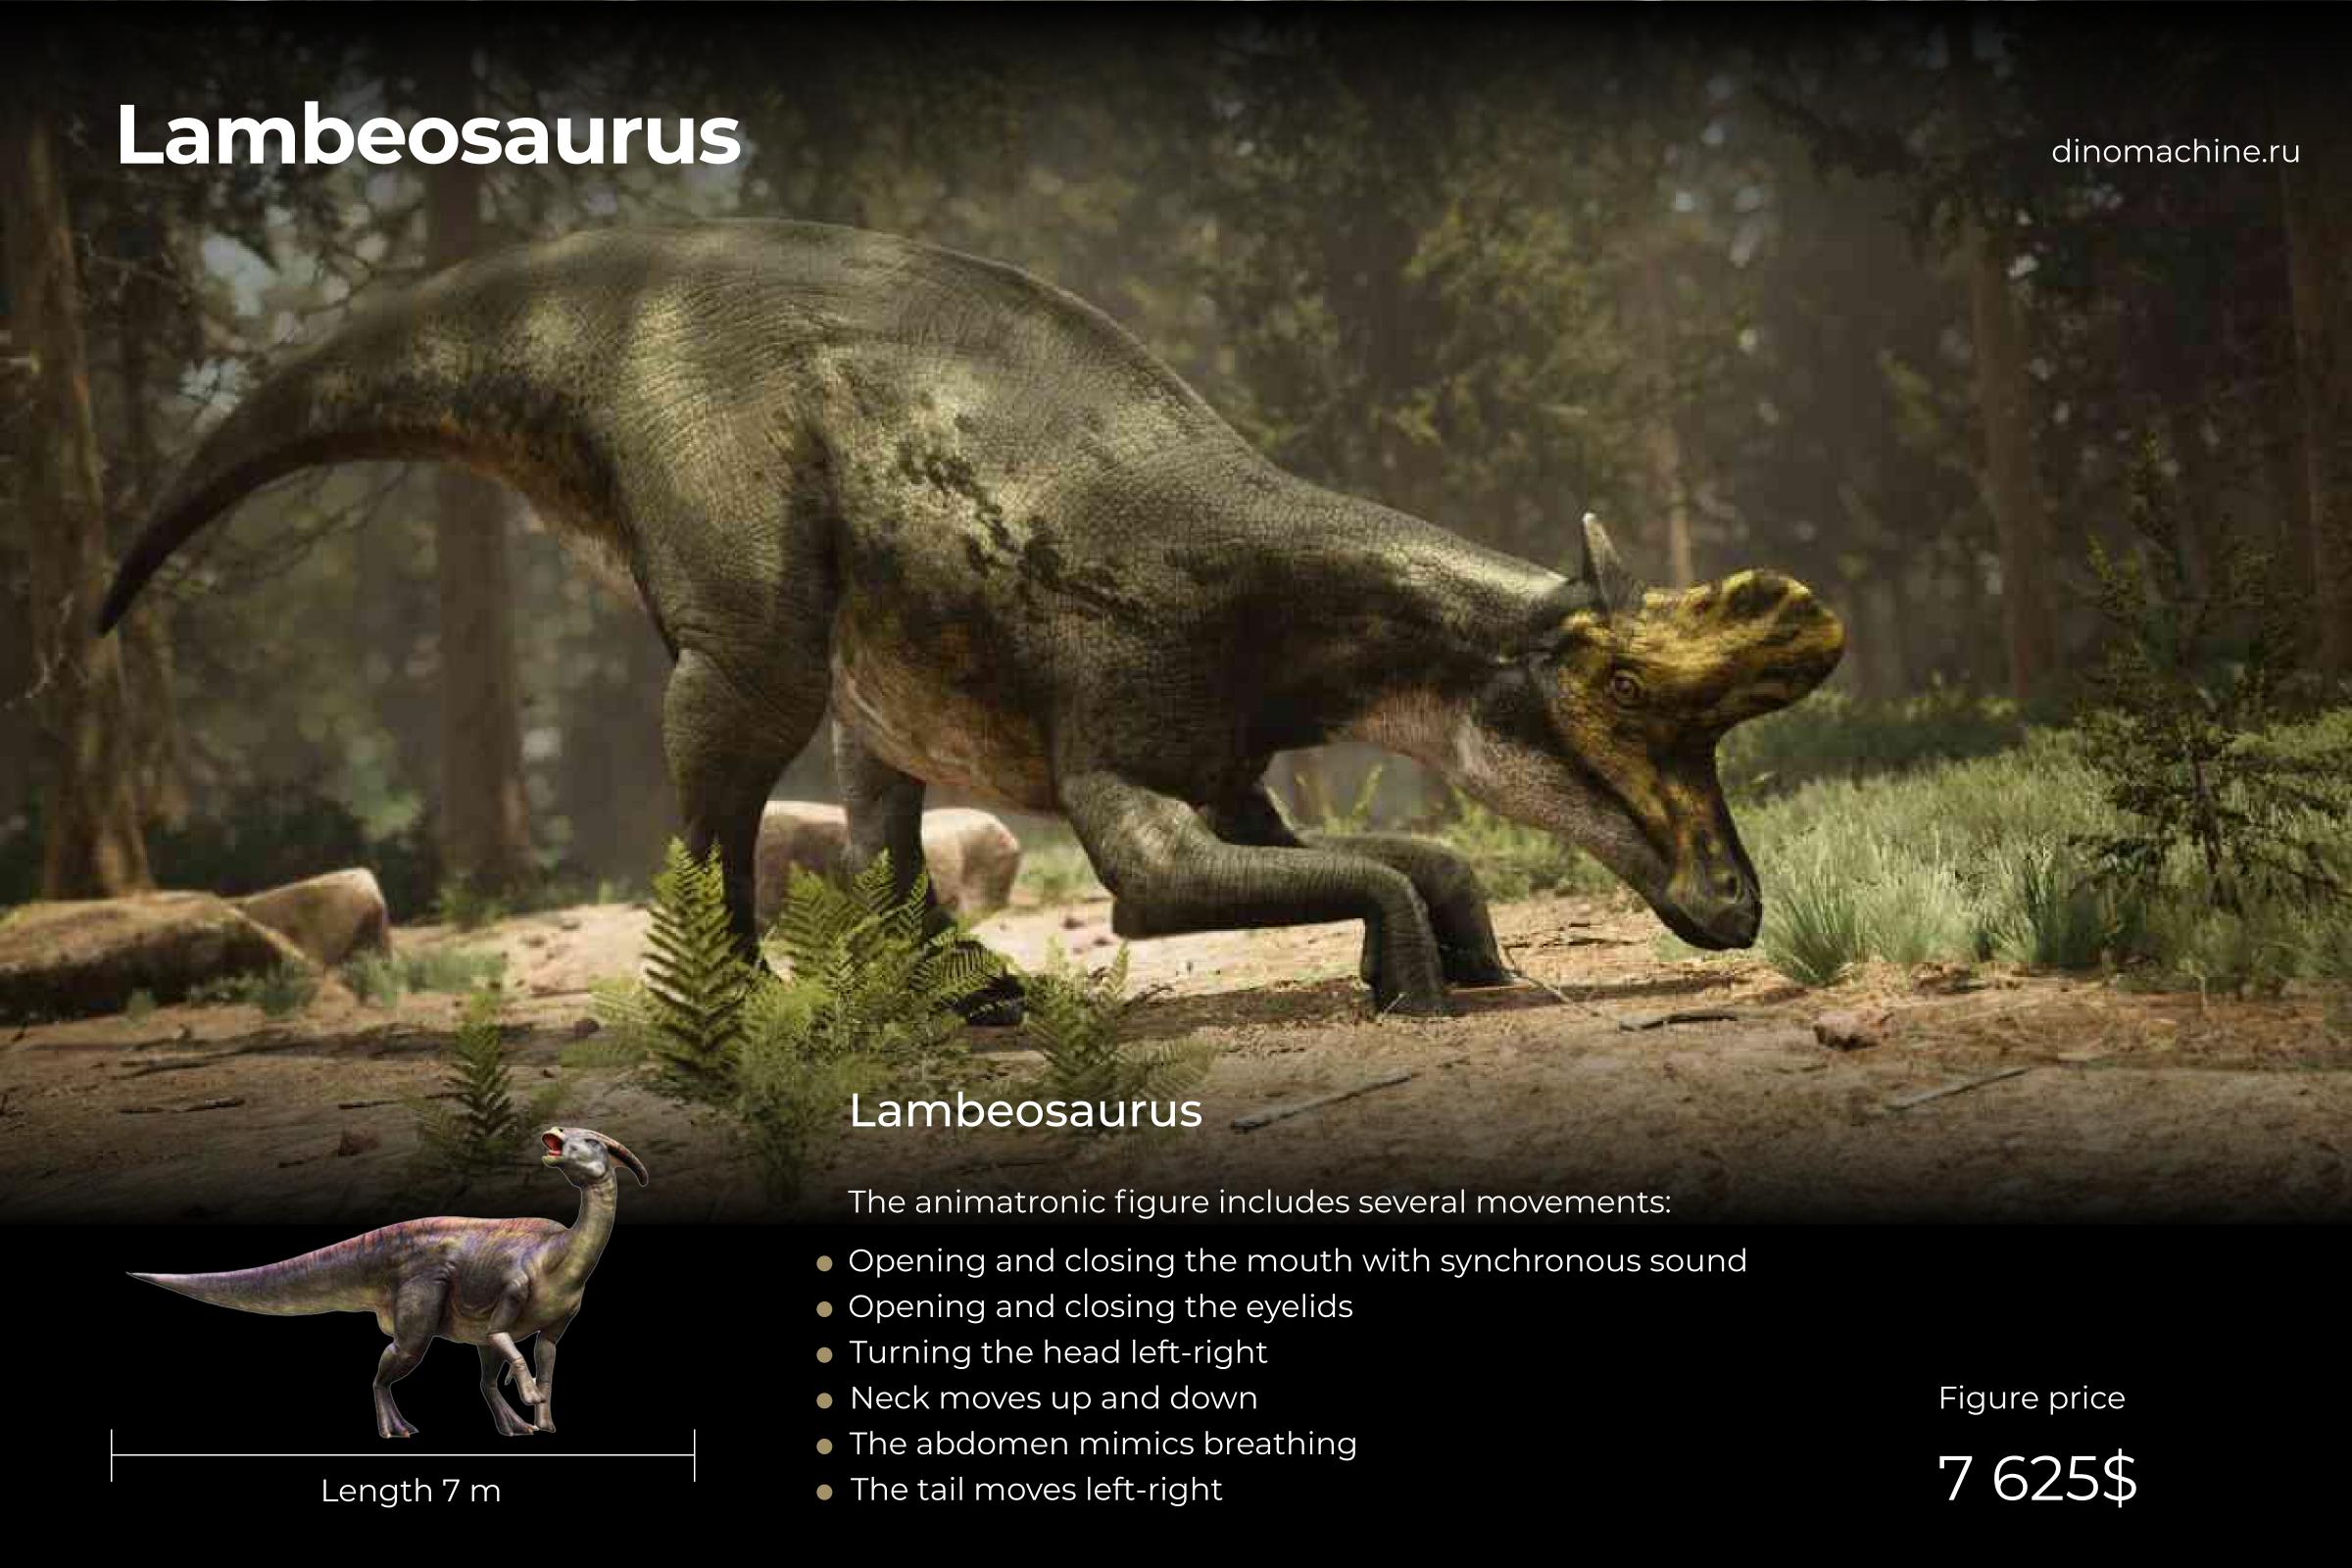

#### Command

Our team consists of only real professionals who like to work with the most unusual projects.

Length 7 m

The animatronic figure includes several movements:

- Opening and closing the mouth with synchronous sound
- Opening and closing the eyelids
- Turning the head left-right
- Neck moves up and down
- The abdomen mimics breathing
- The tail moves left-right

Figure price

7 875\$

Stage price

15 750\$