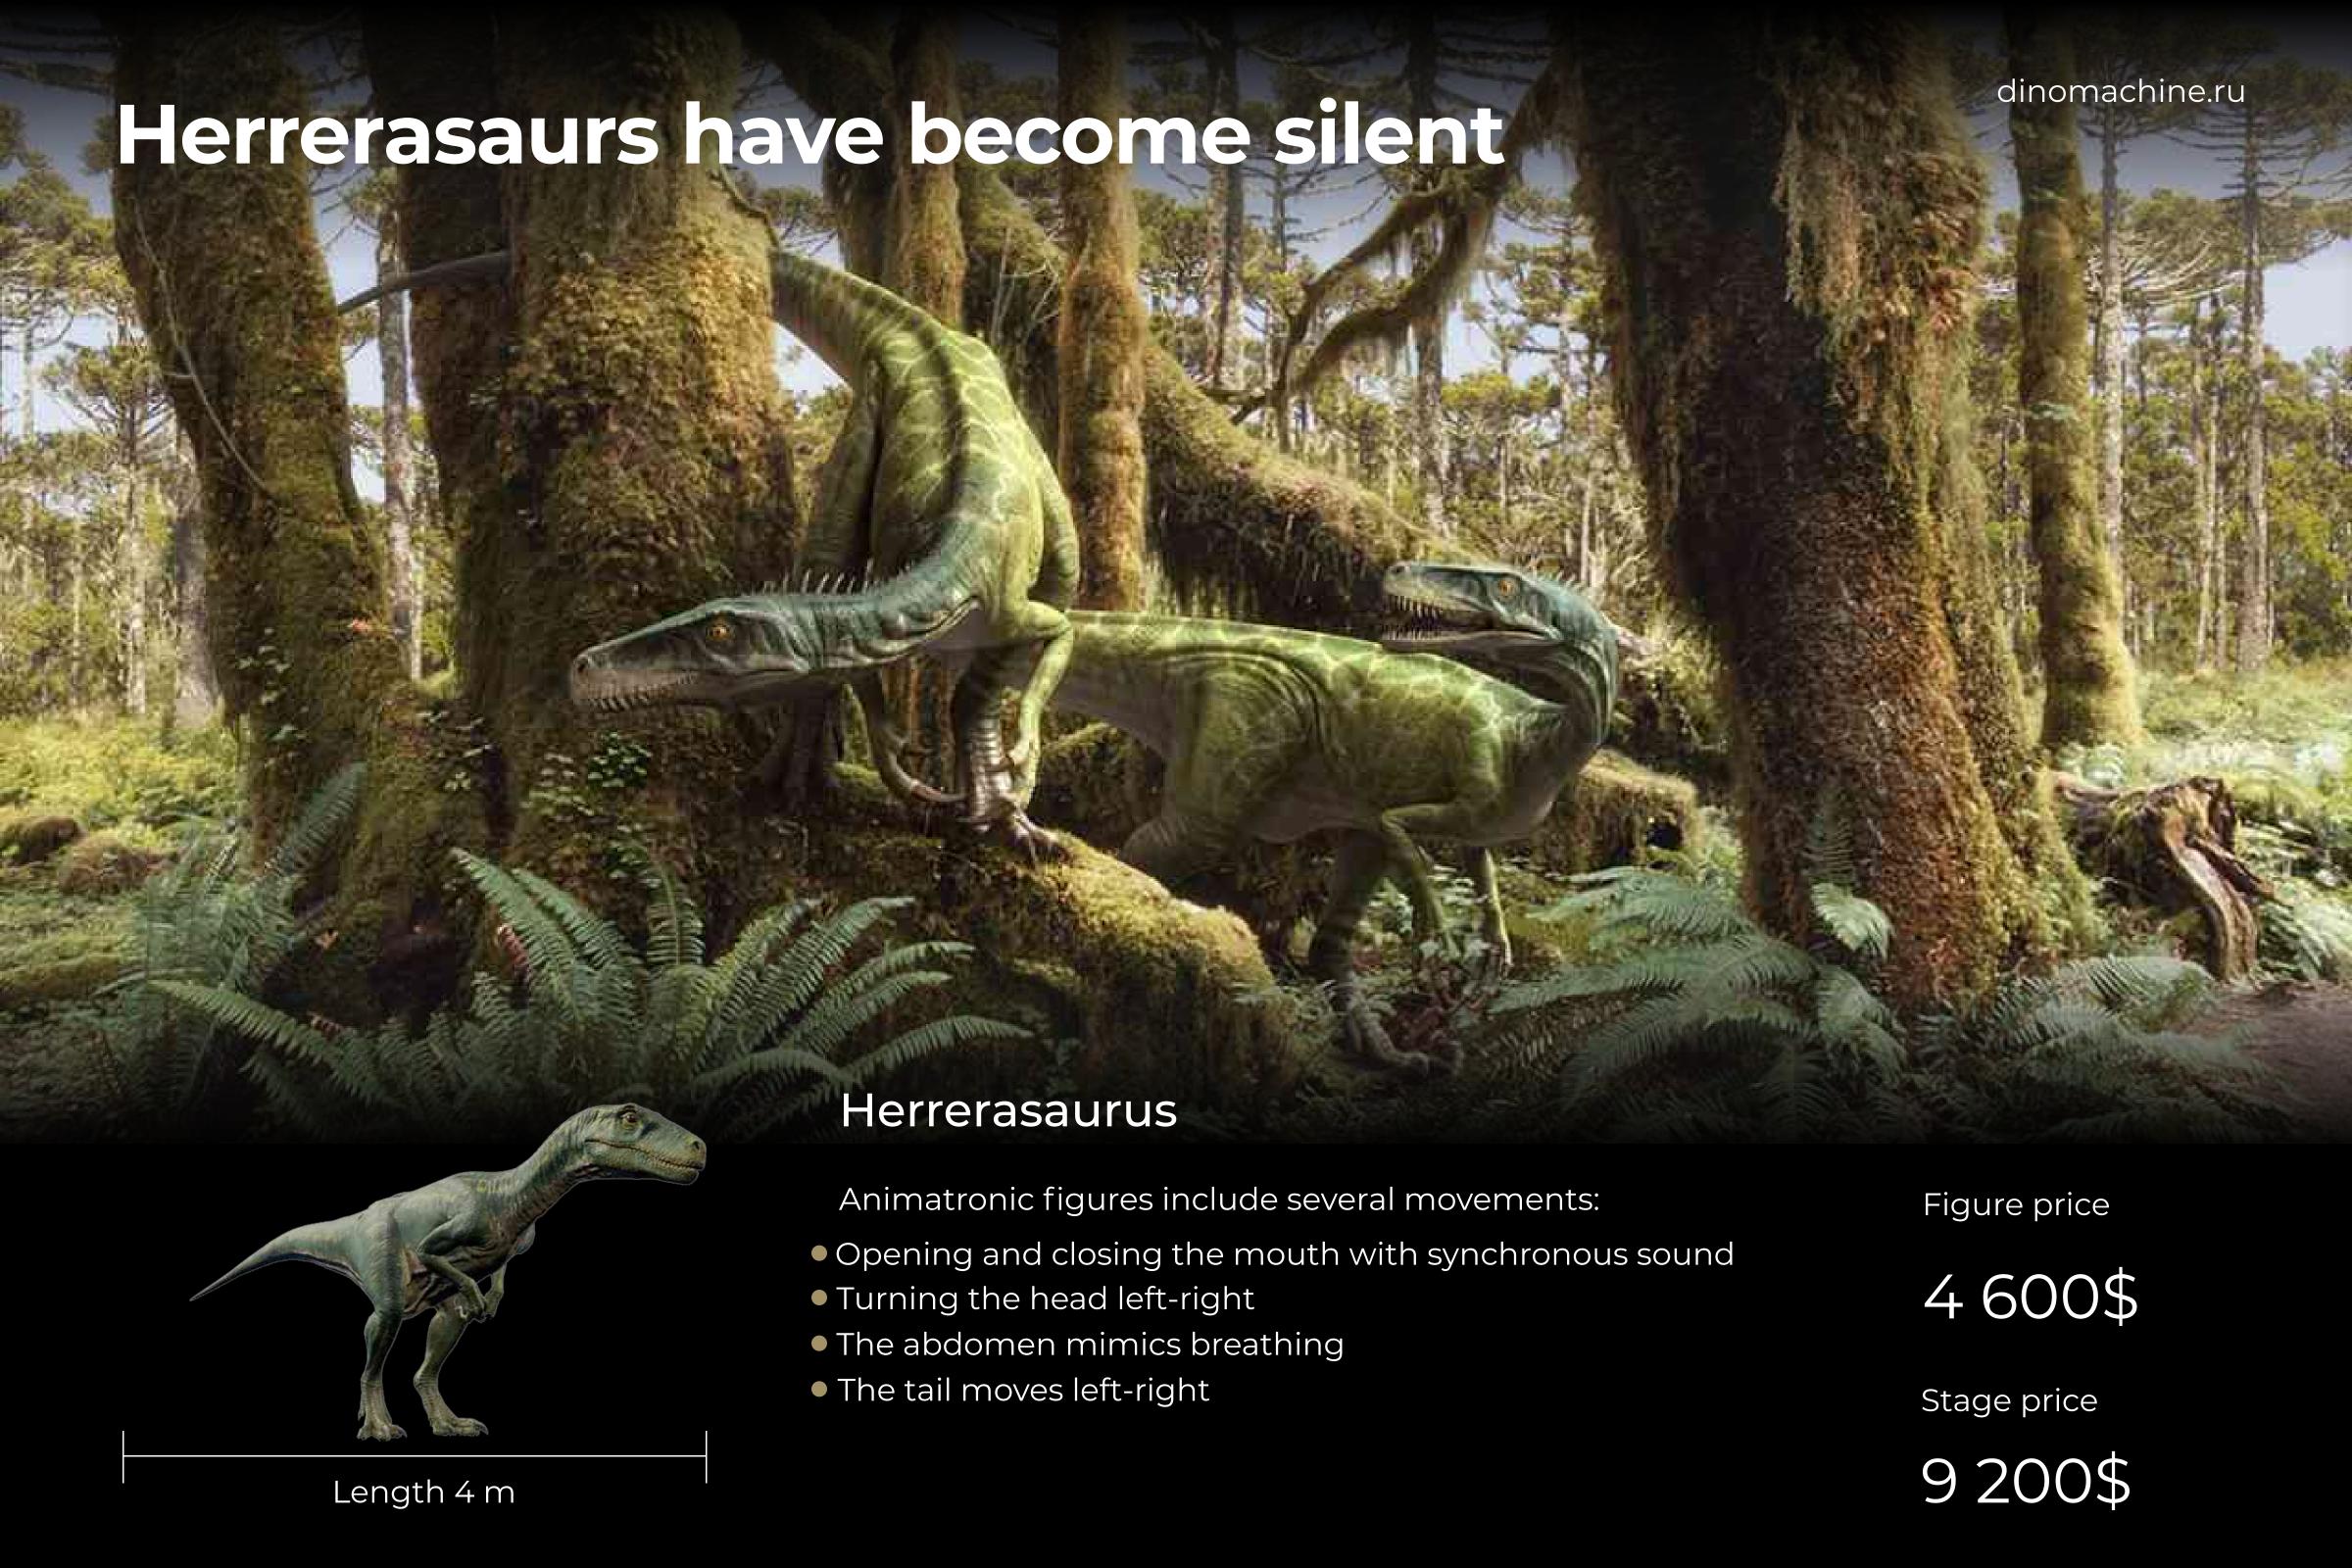

#### Plateosaurus

Animatronic figures include several movements:

Figure 6m price

5 850\$

Figure 4m price

4600\$

Stage price

10 450\$