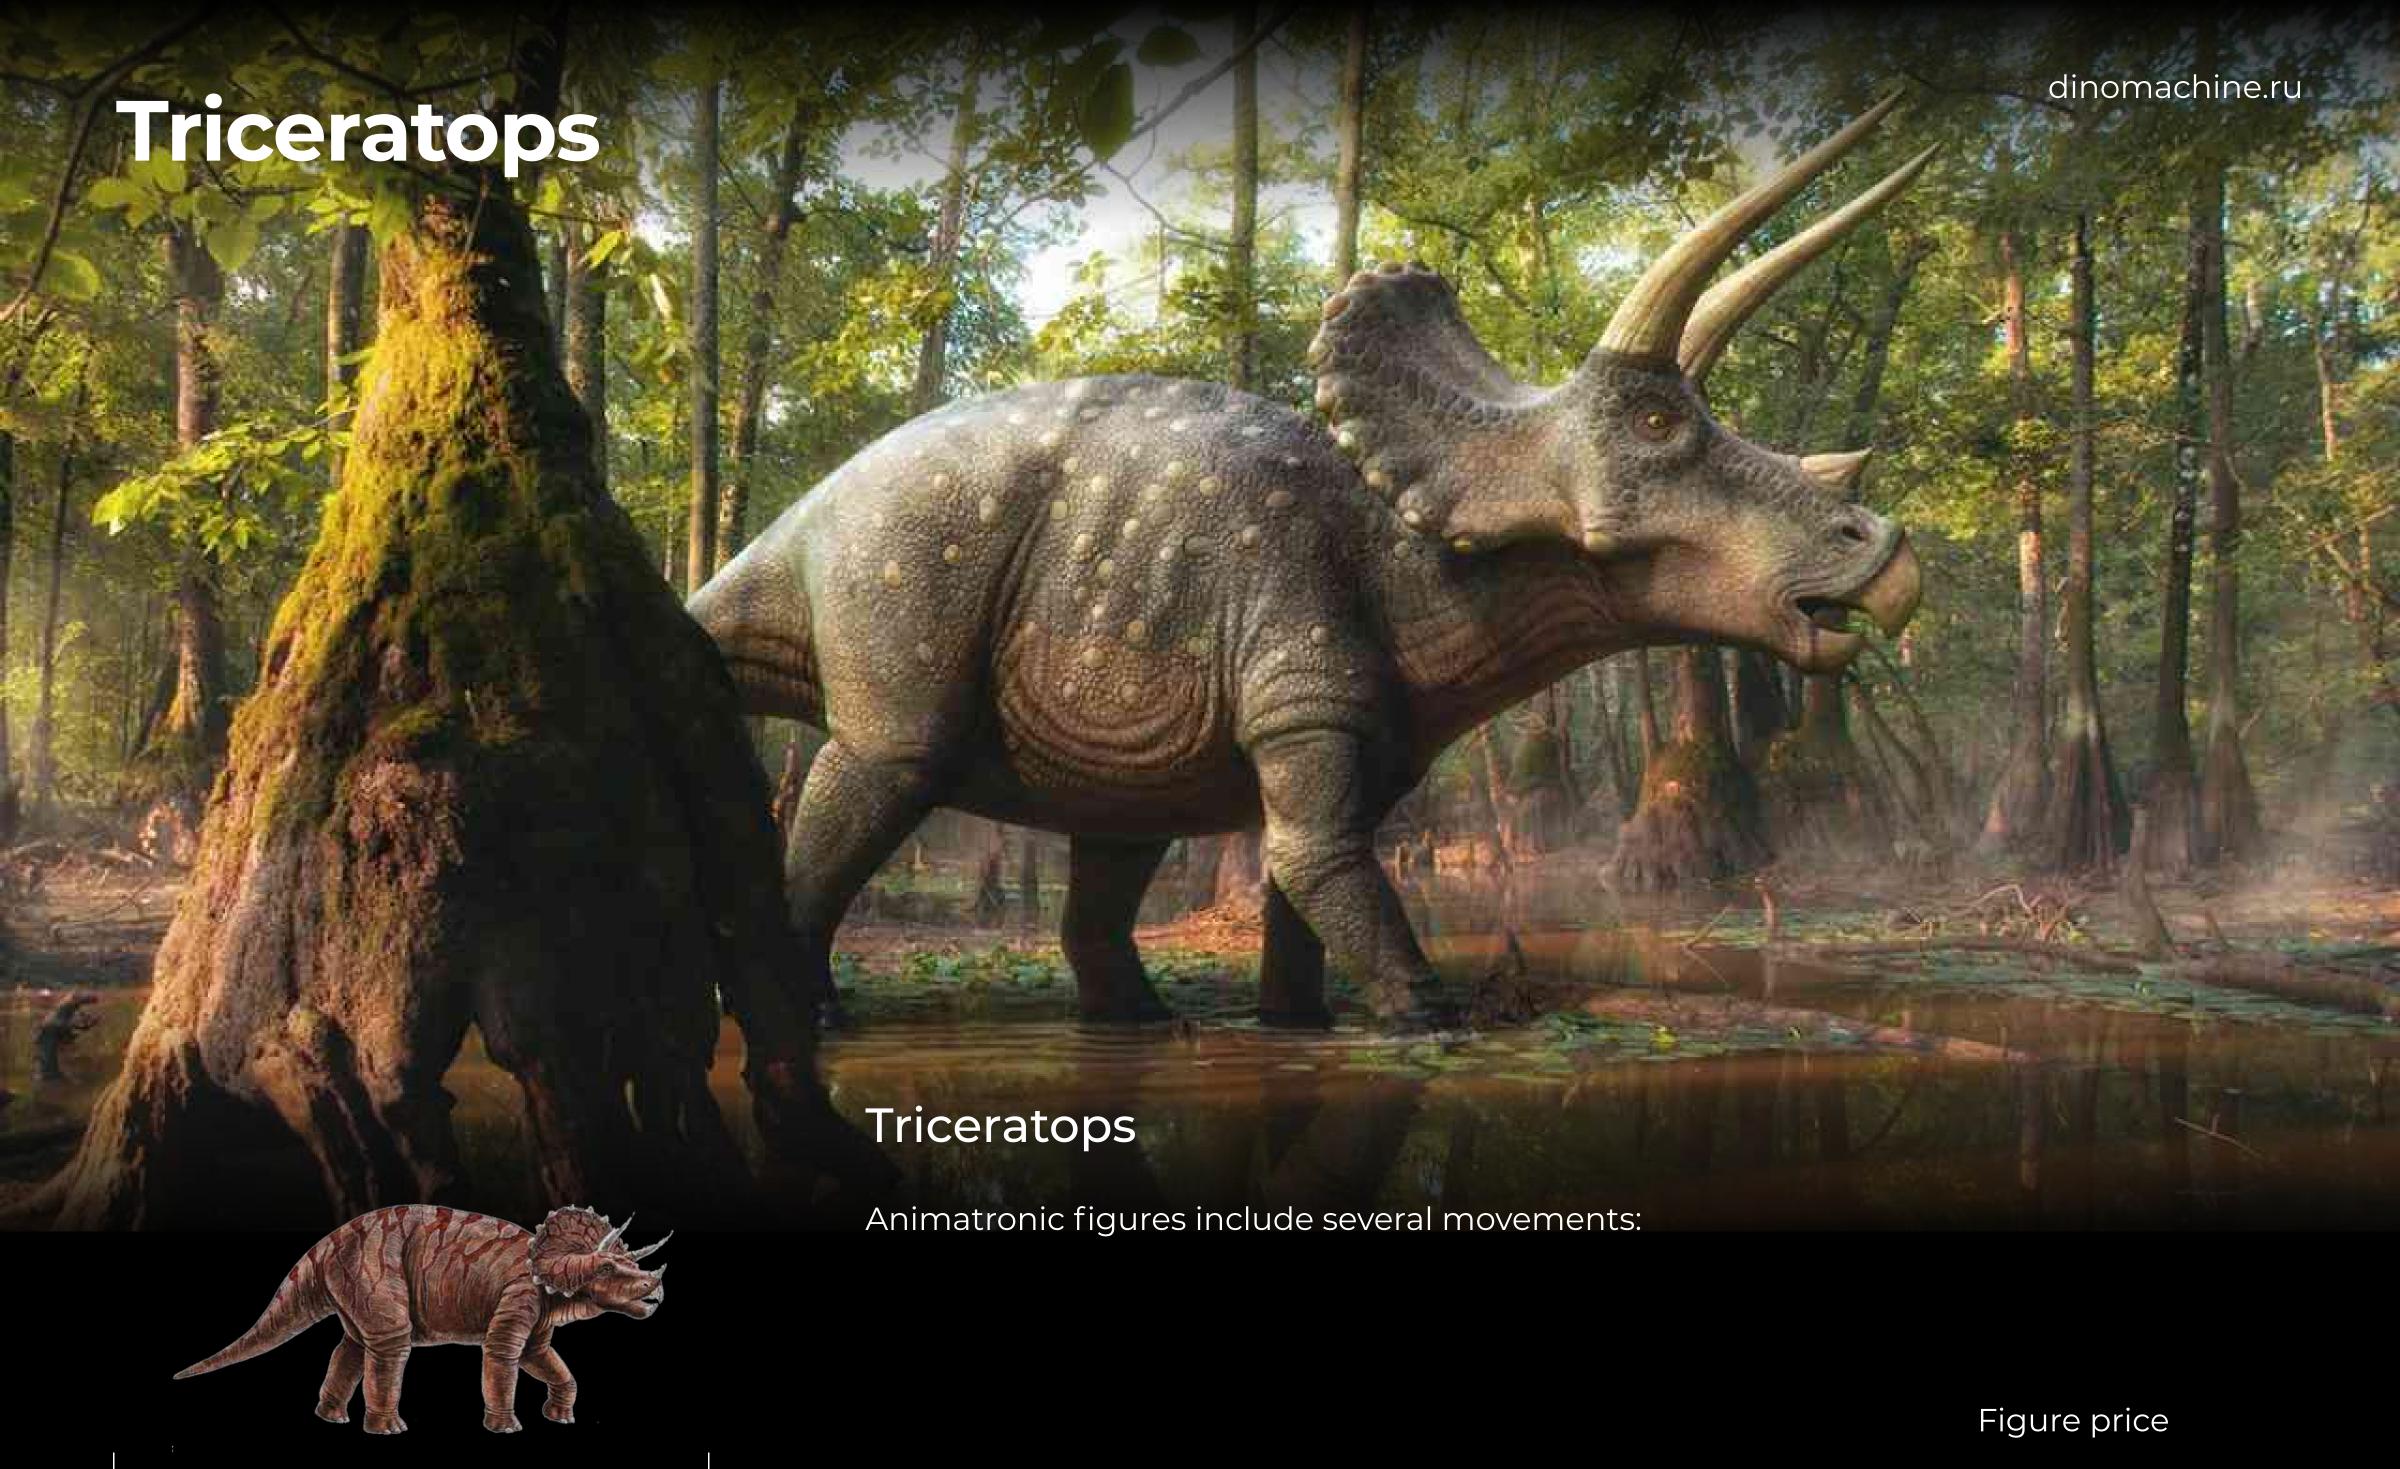

#### Stegosaurus

Animatronic figures include several movements:

- Opening and closing the mouth with synchronous sound
- Turning the head left-right
- Neck moves up and down
- The abdomen mimics breathing
- The tail moves left-right

Length 6 m

Length 7 m

Figure 6m price

5 850\$

Figure 7m price

7 980\$

Stage price

13 830\$