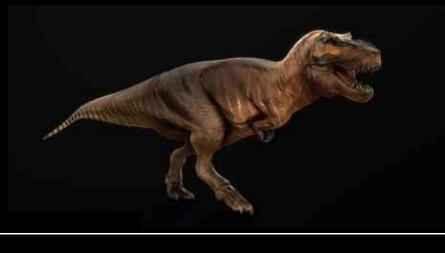

#### Tyrannosaurus

Animatronic figures include several movements:

- Opening and closing the mouth with synchronous sound
- Turning the head left-right
- Neck moves up and down
- The abdomen mimics breathing
- The tail moves left-right

Length 10 m

Figure price

12 450\$