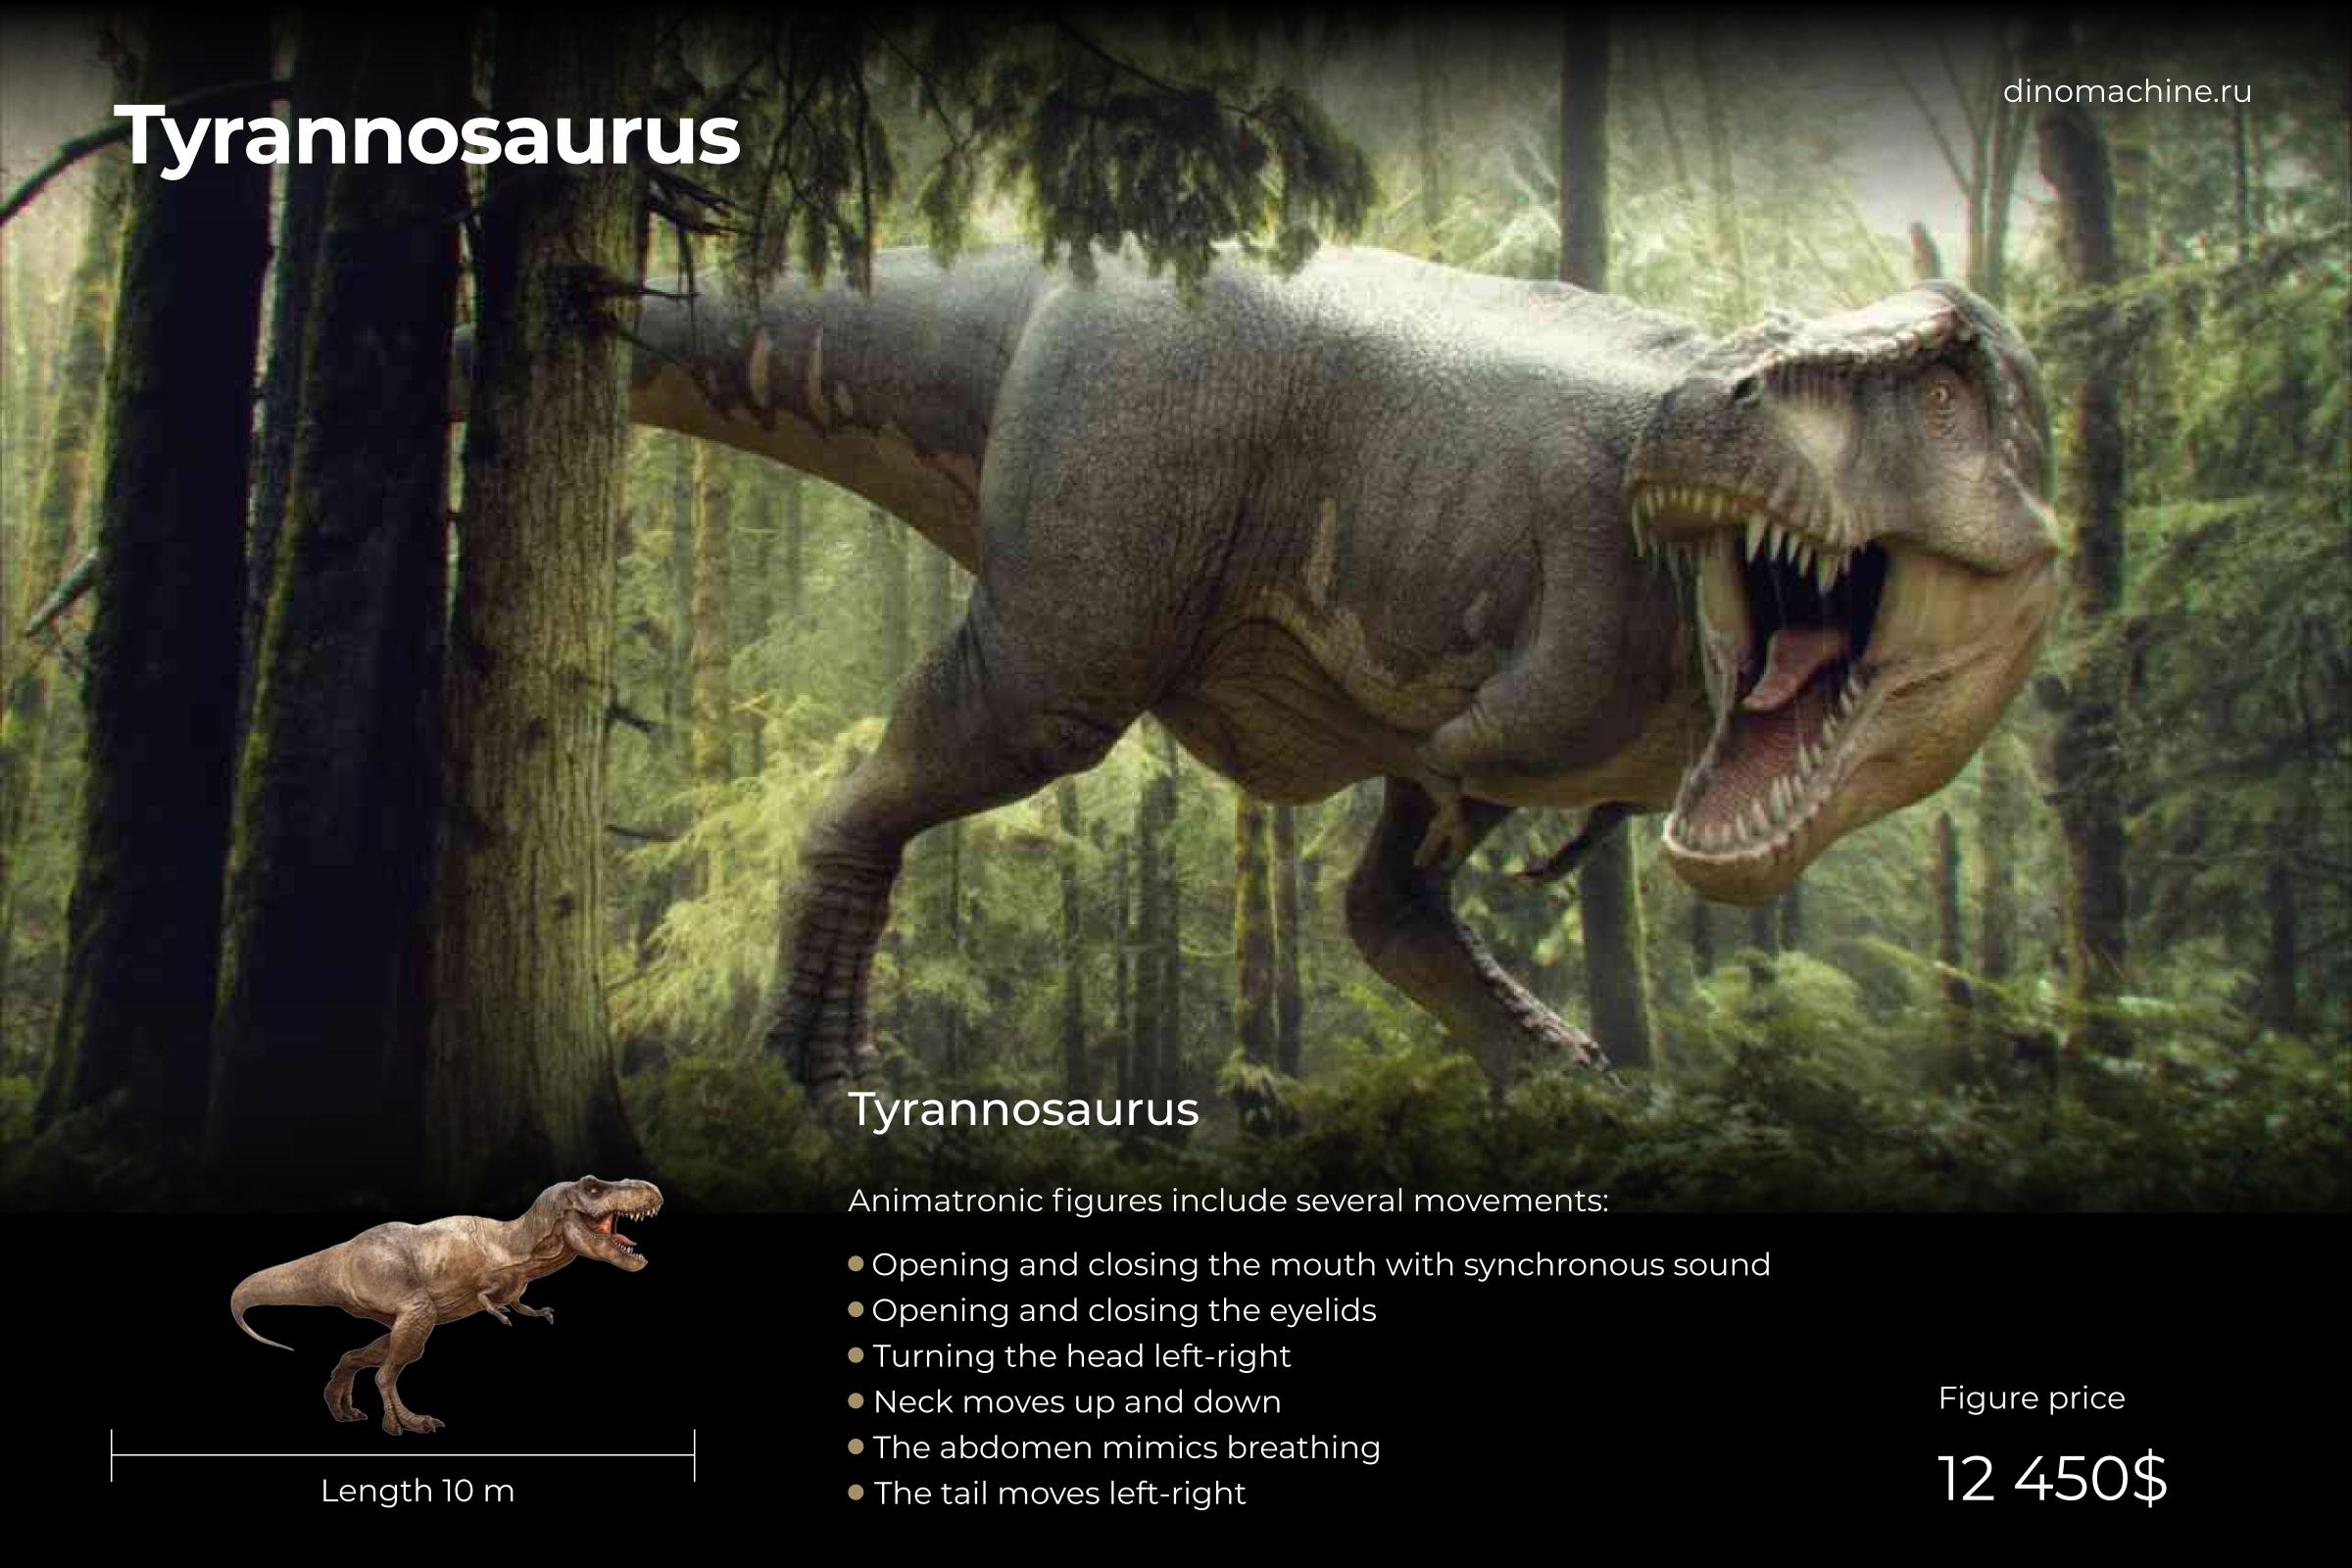

#### Tyrannosaurus

Animatronic figures include several movements:

- Opening and closing the mouth with synchronous sound
- Turning the head left-right
- Neck moves up and down
- The abdomen mimics breathing
- The tail moves left-right

Length 10 m

Figure price

12 450\$