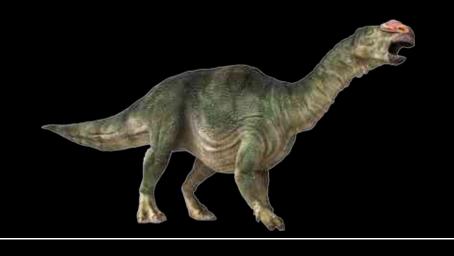

#### Plateosaurus

Animatronic figures include several movements:

Figure 6m price

5 850\$

Figure 4m price

4600\$

Stage price

10 450\$