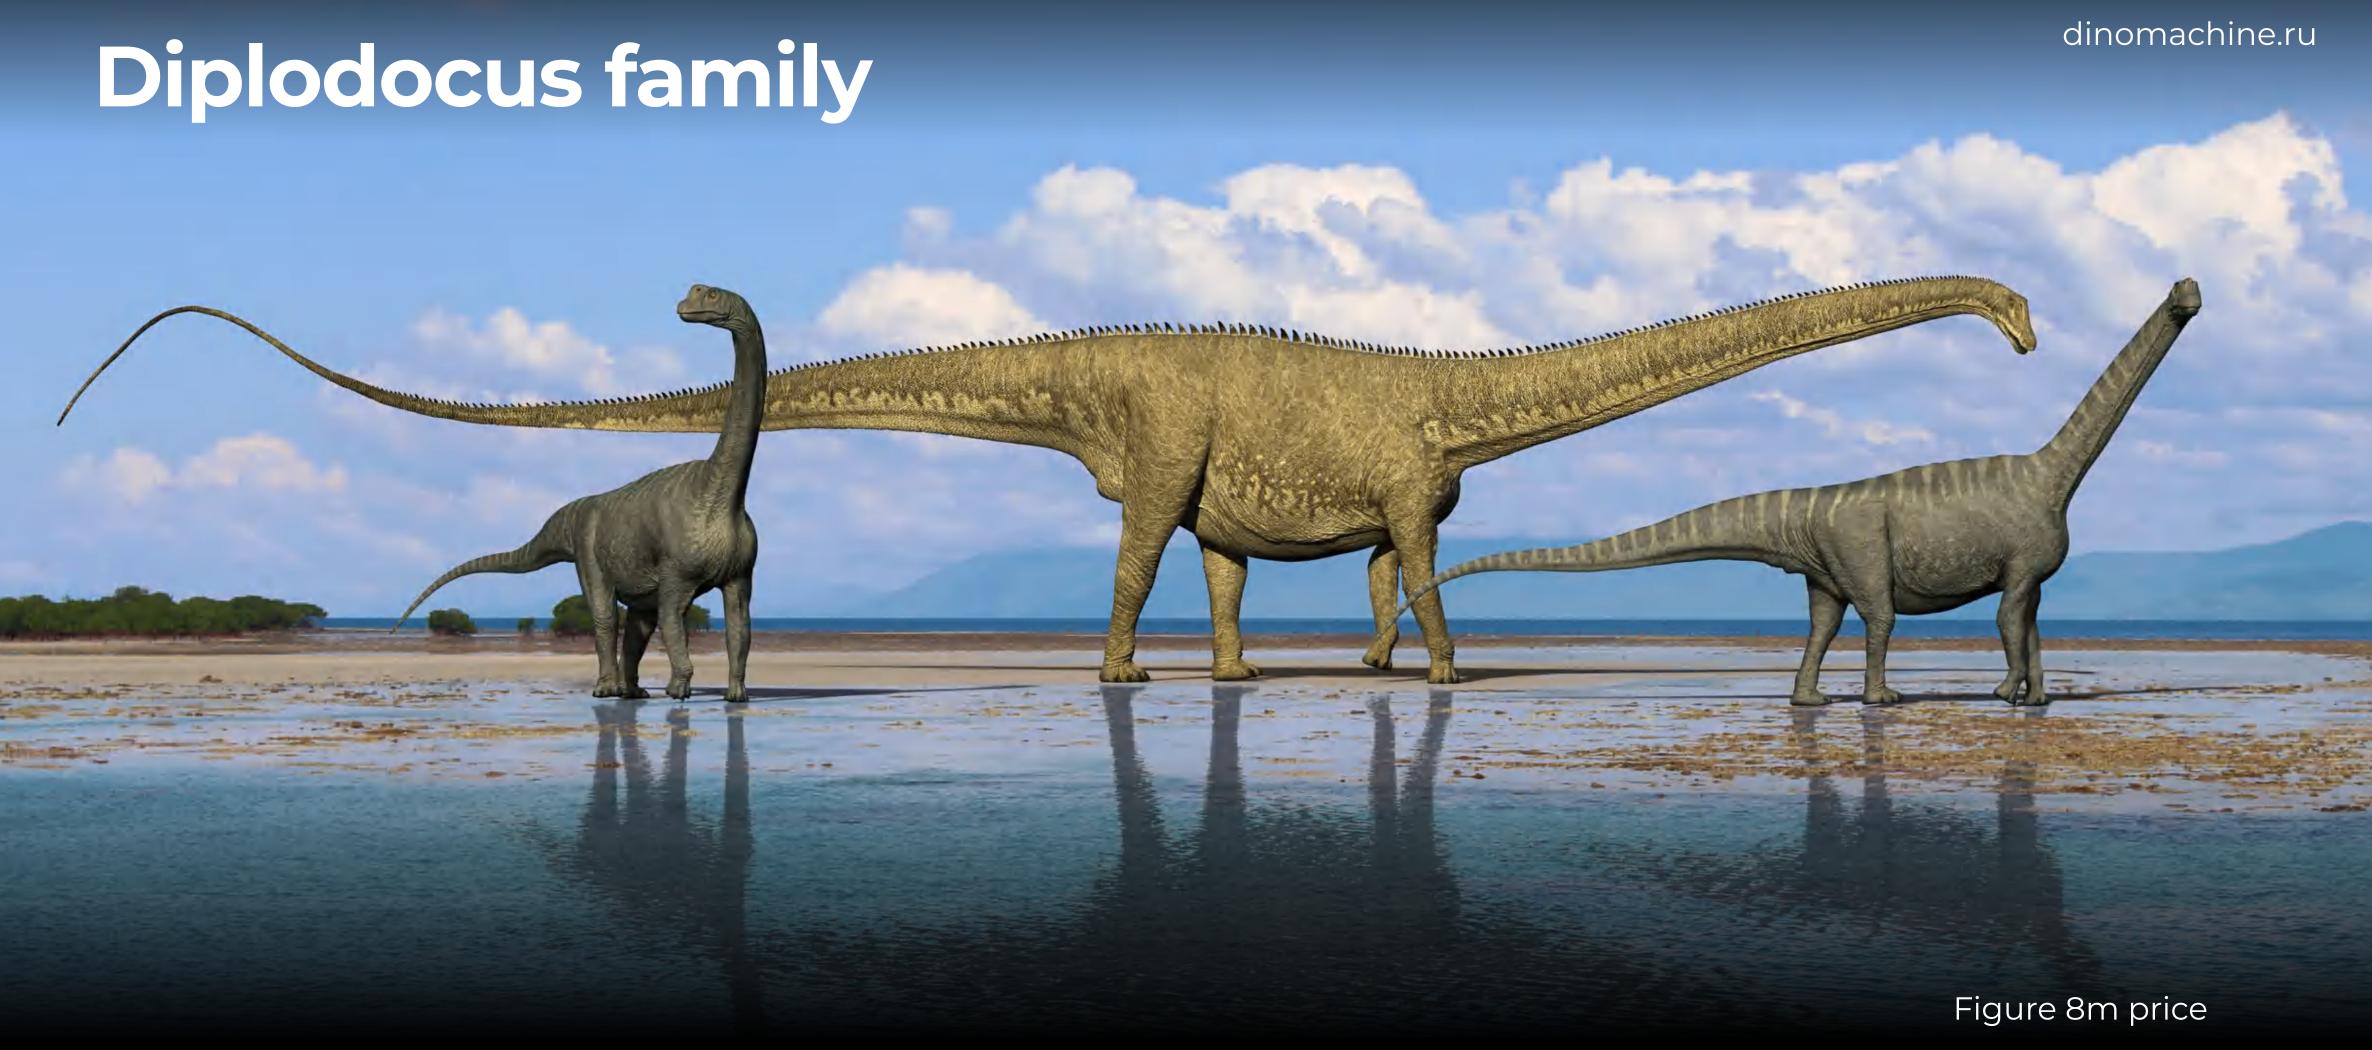

## Diplodocus

Animatronic figures include several movements:

- Opening and closing the mouth with synchronous sound
- Turning the head left-right
- Neck moves up and down
- The abdomen mimics breathing
- The tail moves left-right

9 870\$

Figure 18m price

21 650\$

Stage price

31 520\$