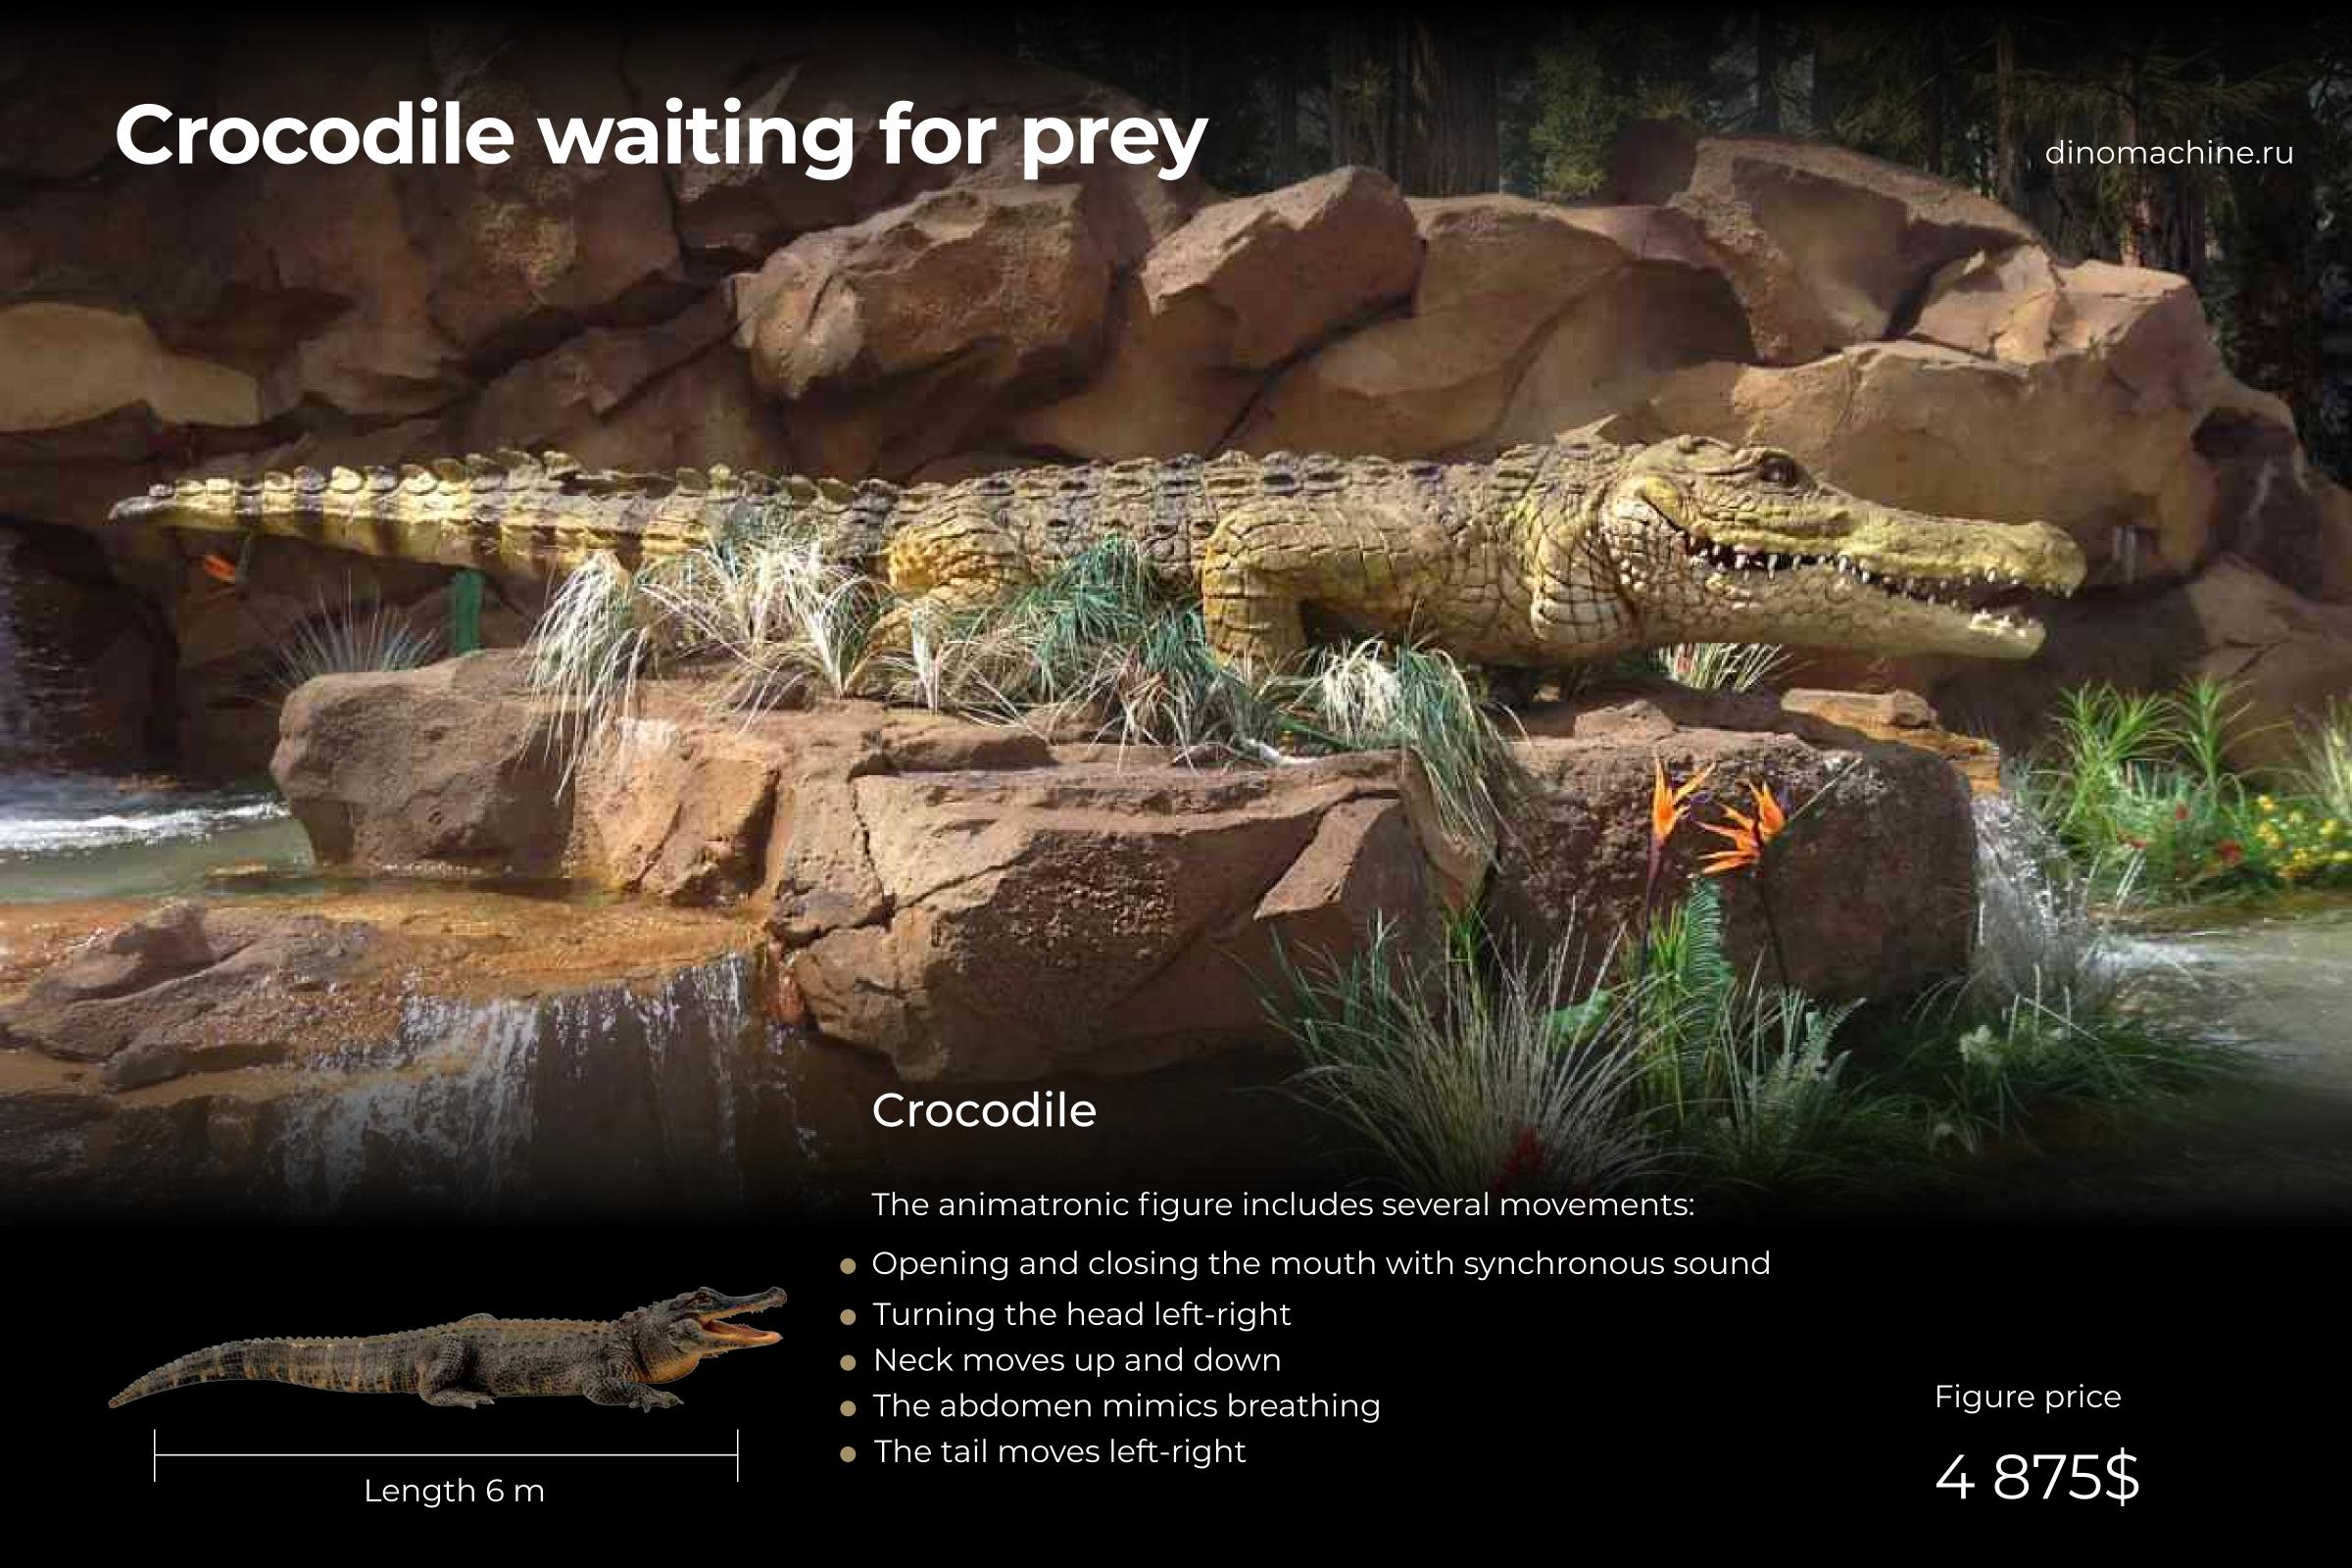

t-right
- Neck moves up and down
- The abdomen mimics breathing
- The tail moves left-right



Length 12 m

Figure price

14 375\$

- Opening and closing the mouth with synchronous sound
- Turning the head left-right
- Neck moves up and down
- The abdomen mimics breathing

Length 6 m

The tail moves left-right

Figure price

5 375\$

Stage price

19 750\$



- Opening and closing the mouth with synchronous sound
- Turning the head left-right
- Neck moves up and down
- The abdomen mimics breathing
- The tail moves left-right



Figure price

15 000\$

- Surface with a detailed study of muscle mass and imitation of the skin
- The figure is made of materials that are resistant to atmospheric influences, can be located on open air



Length 18 m

Figure price

14 000\$

Stage price

29 000\$







Length 7 m

The animatronic figure includes several movements:

- Opening and closing the mouth with synchronous sound
- Opening and closing the eyelids
- Turning the head left-right
- Neck moves up and down
- The abdomen mimics breathing
- The tail moves left-right

Figure price

7 625\$

Stage price

22 875\$









The tail moves left-right

Length 6 m

- **----**

5 375\$





The animatronic figure includes several movements:

- Opening and closing the mouth with synchronous sound
- Opening and closing the eyelids
- Turning the head left-right
- Neck moves up and down
- The abdomen mimics breathing
- The tail moves left-right

Figure price

11 500\$

Length 10 m









Opening and closing the eyelids

Opening and closing the mouth with synchronous sound

Turning the head lef