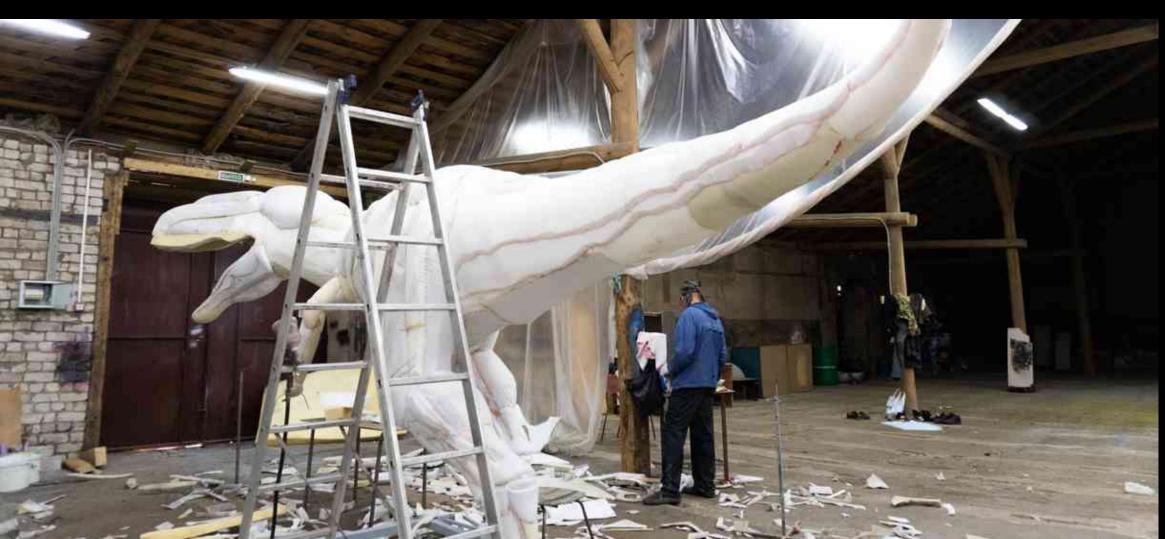

#### Large room

The total area of the production premises is more than 500 m2, which means that we can produce and store many figures and props from small up to huge ones, more than 12 meters high.

We use the best materials and raw materials, so the figures in your park will easily survive dry hot summers and cold snowy winters.

#### Command

Our team consists of only real professionals who like to work with the most unusual projects.

Length 7 m

The animatronic figure includes several movements:

- Opening and closing the mouth with synchronous sound
- Opening and closing the eyelids
- Turning the head left-right
- Neck moves up and down
- The abdomen mimics breathing
- The tail moves left-right