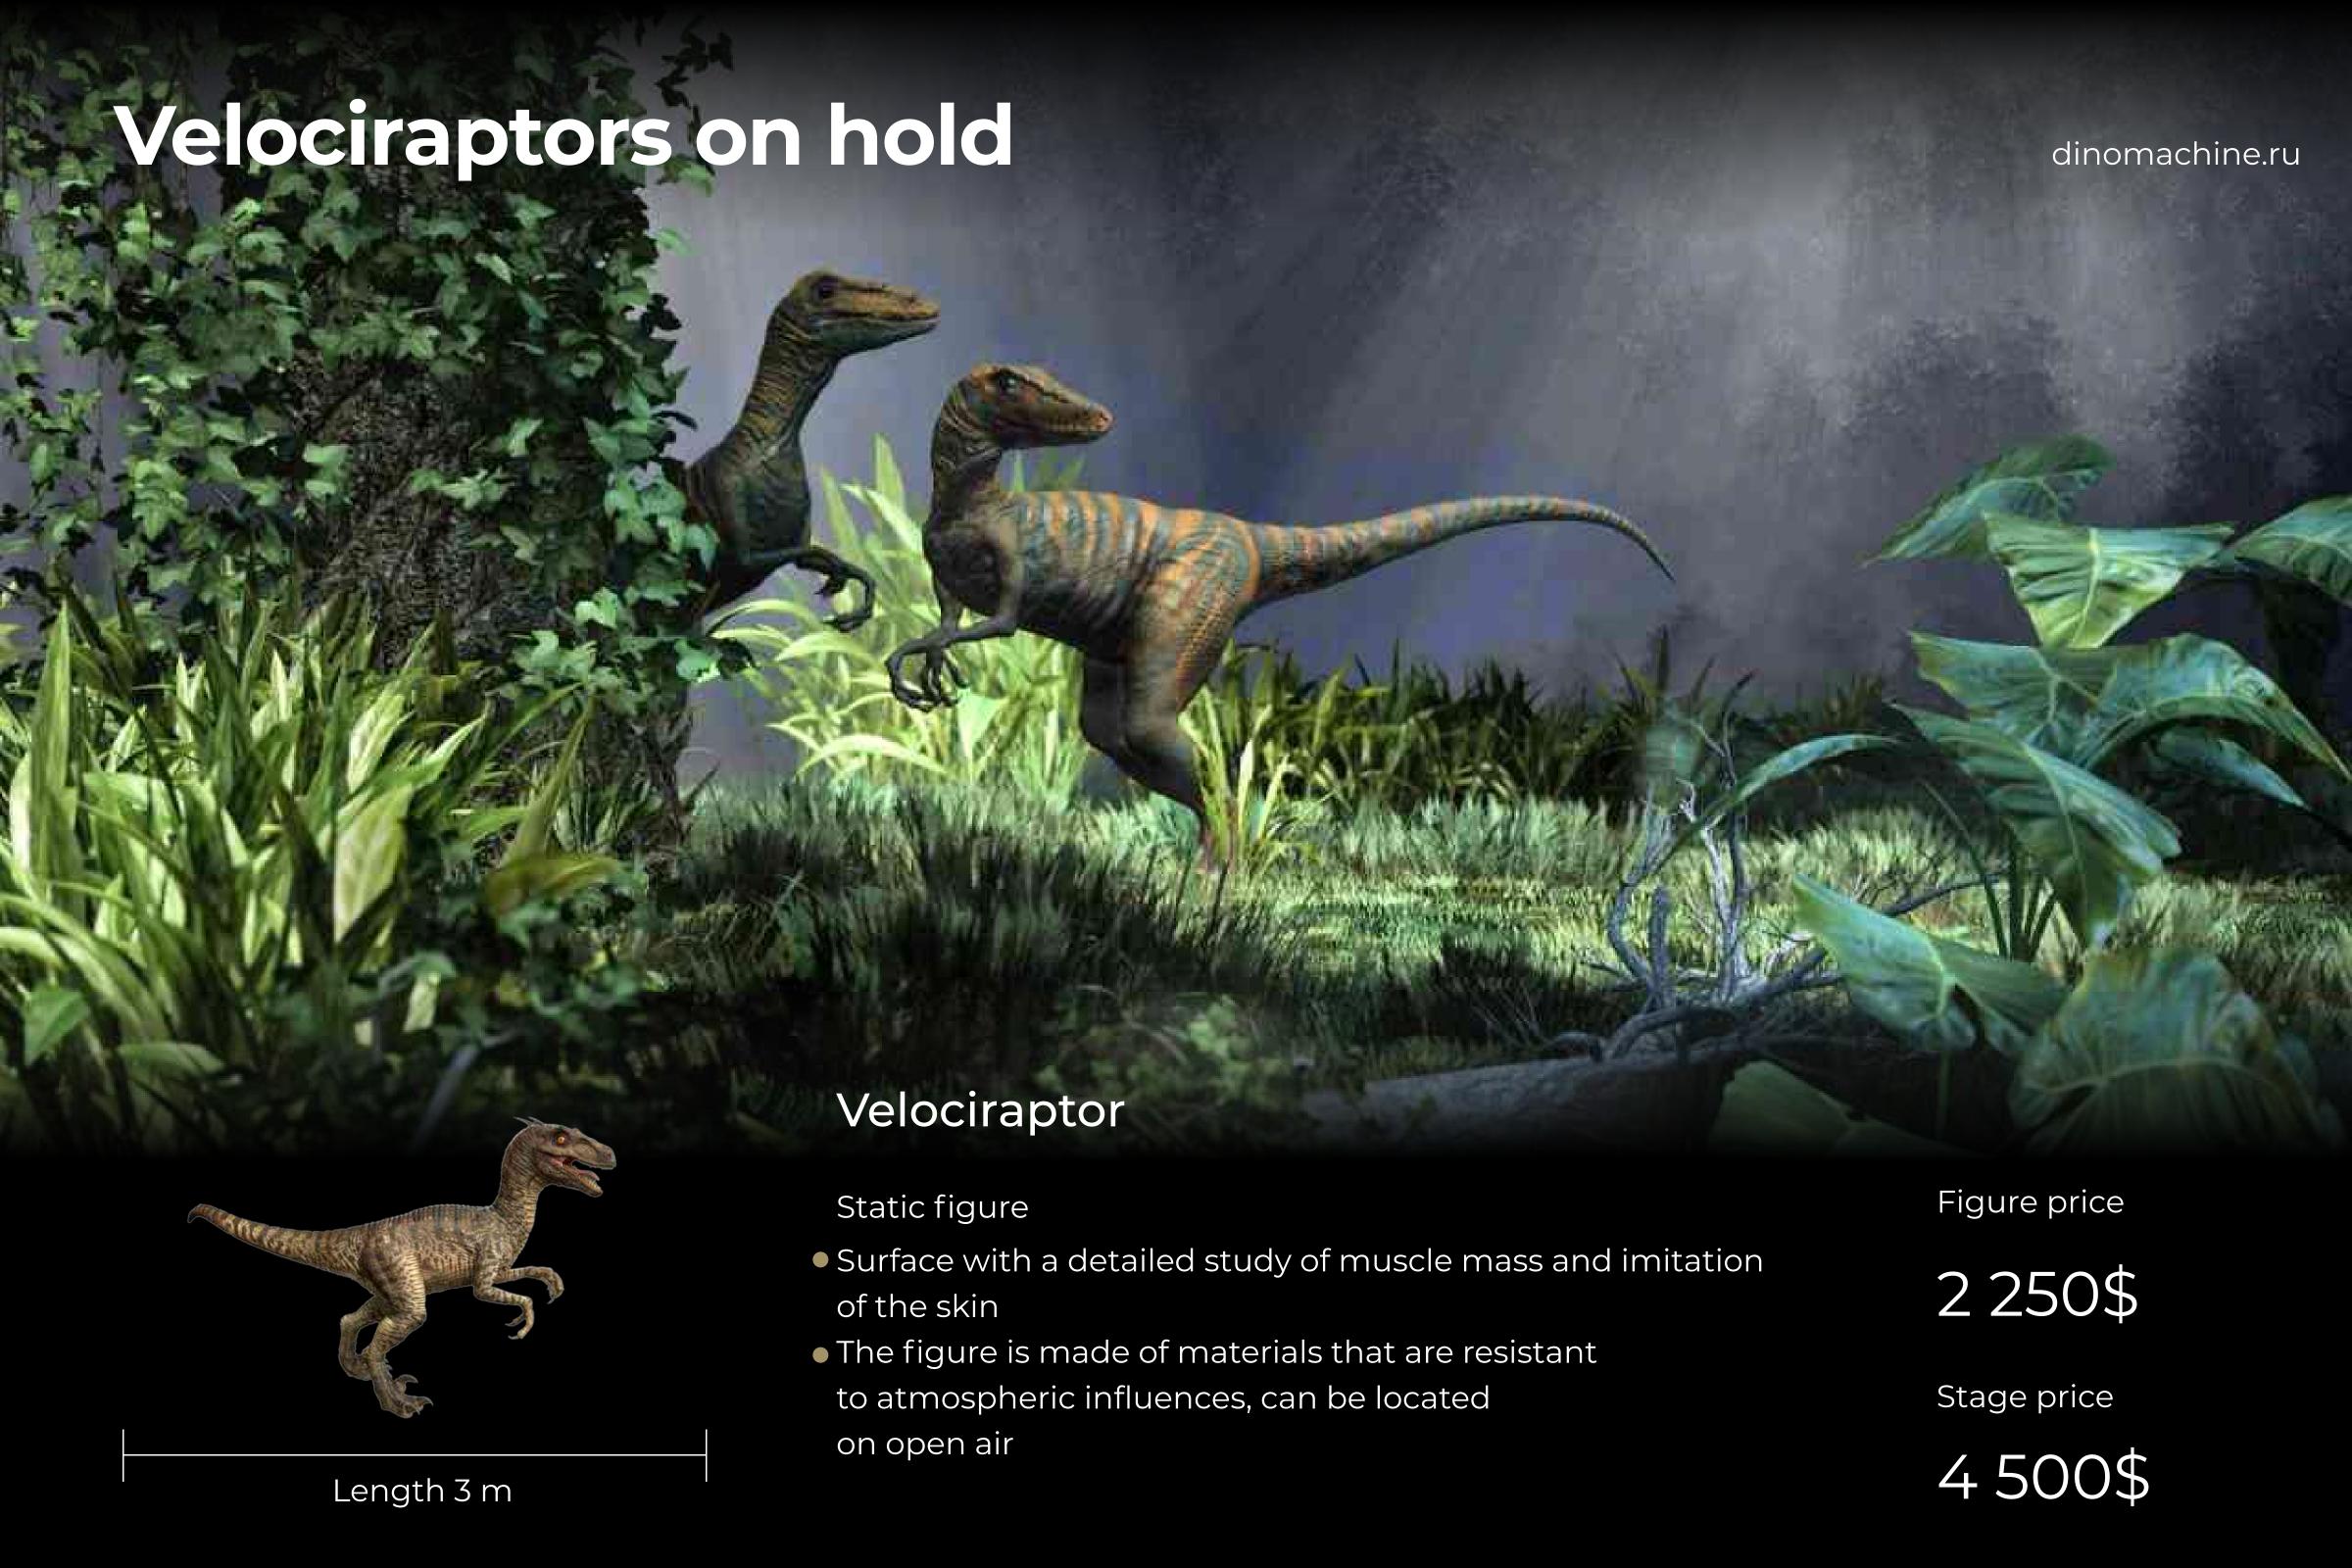

Length 7 m

Figure price

7 625\$

Static figure

- Surface with a detailed study of muscle mass and imitation of the skin
- The figure is made of materials that are resistant to atmospheric influences, can be located on open air

Stage price .

Length 2 m

1750\$

Figure price

9 375\$