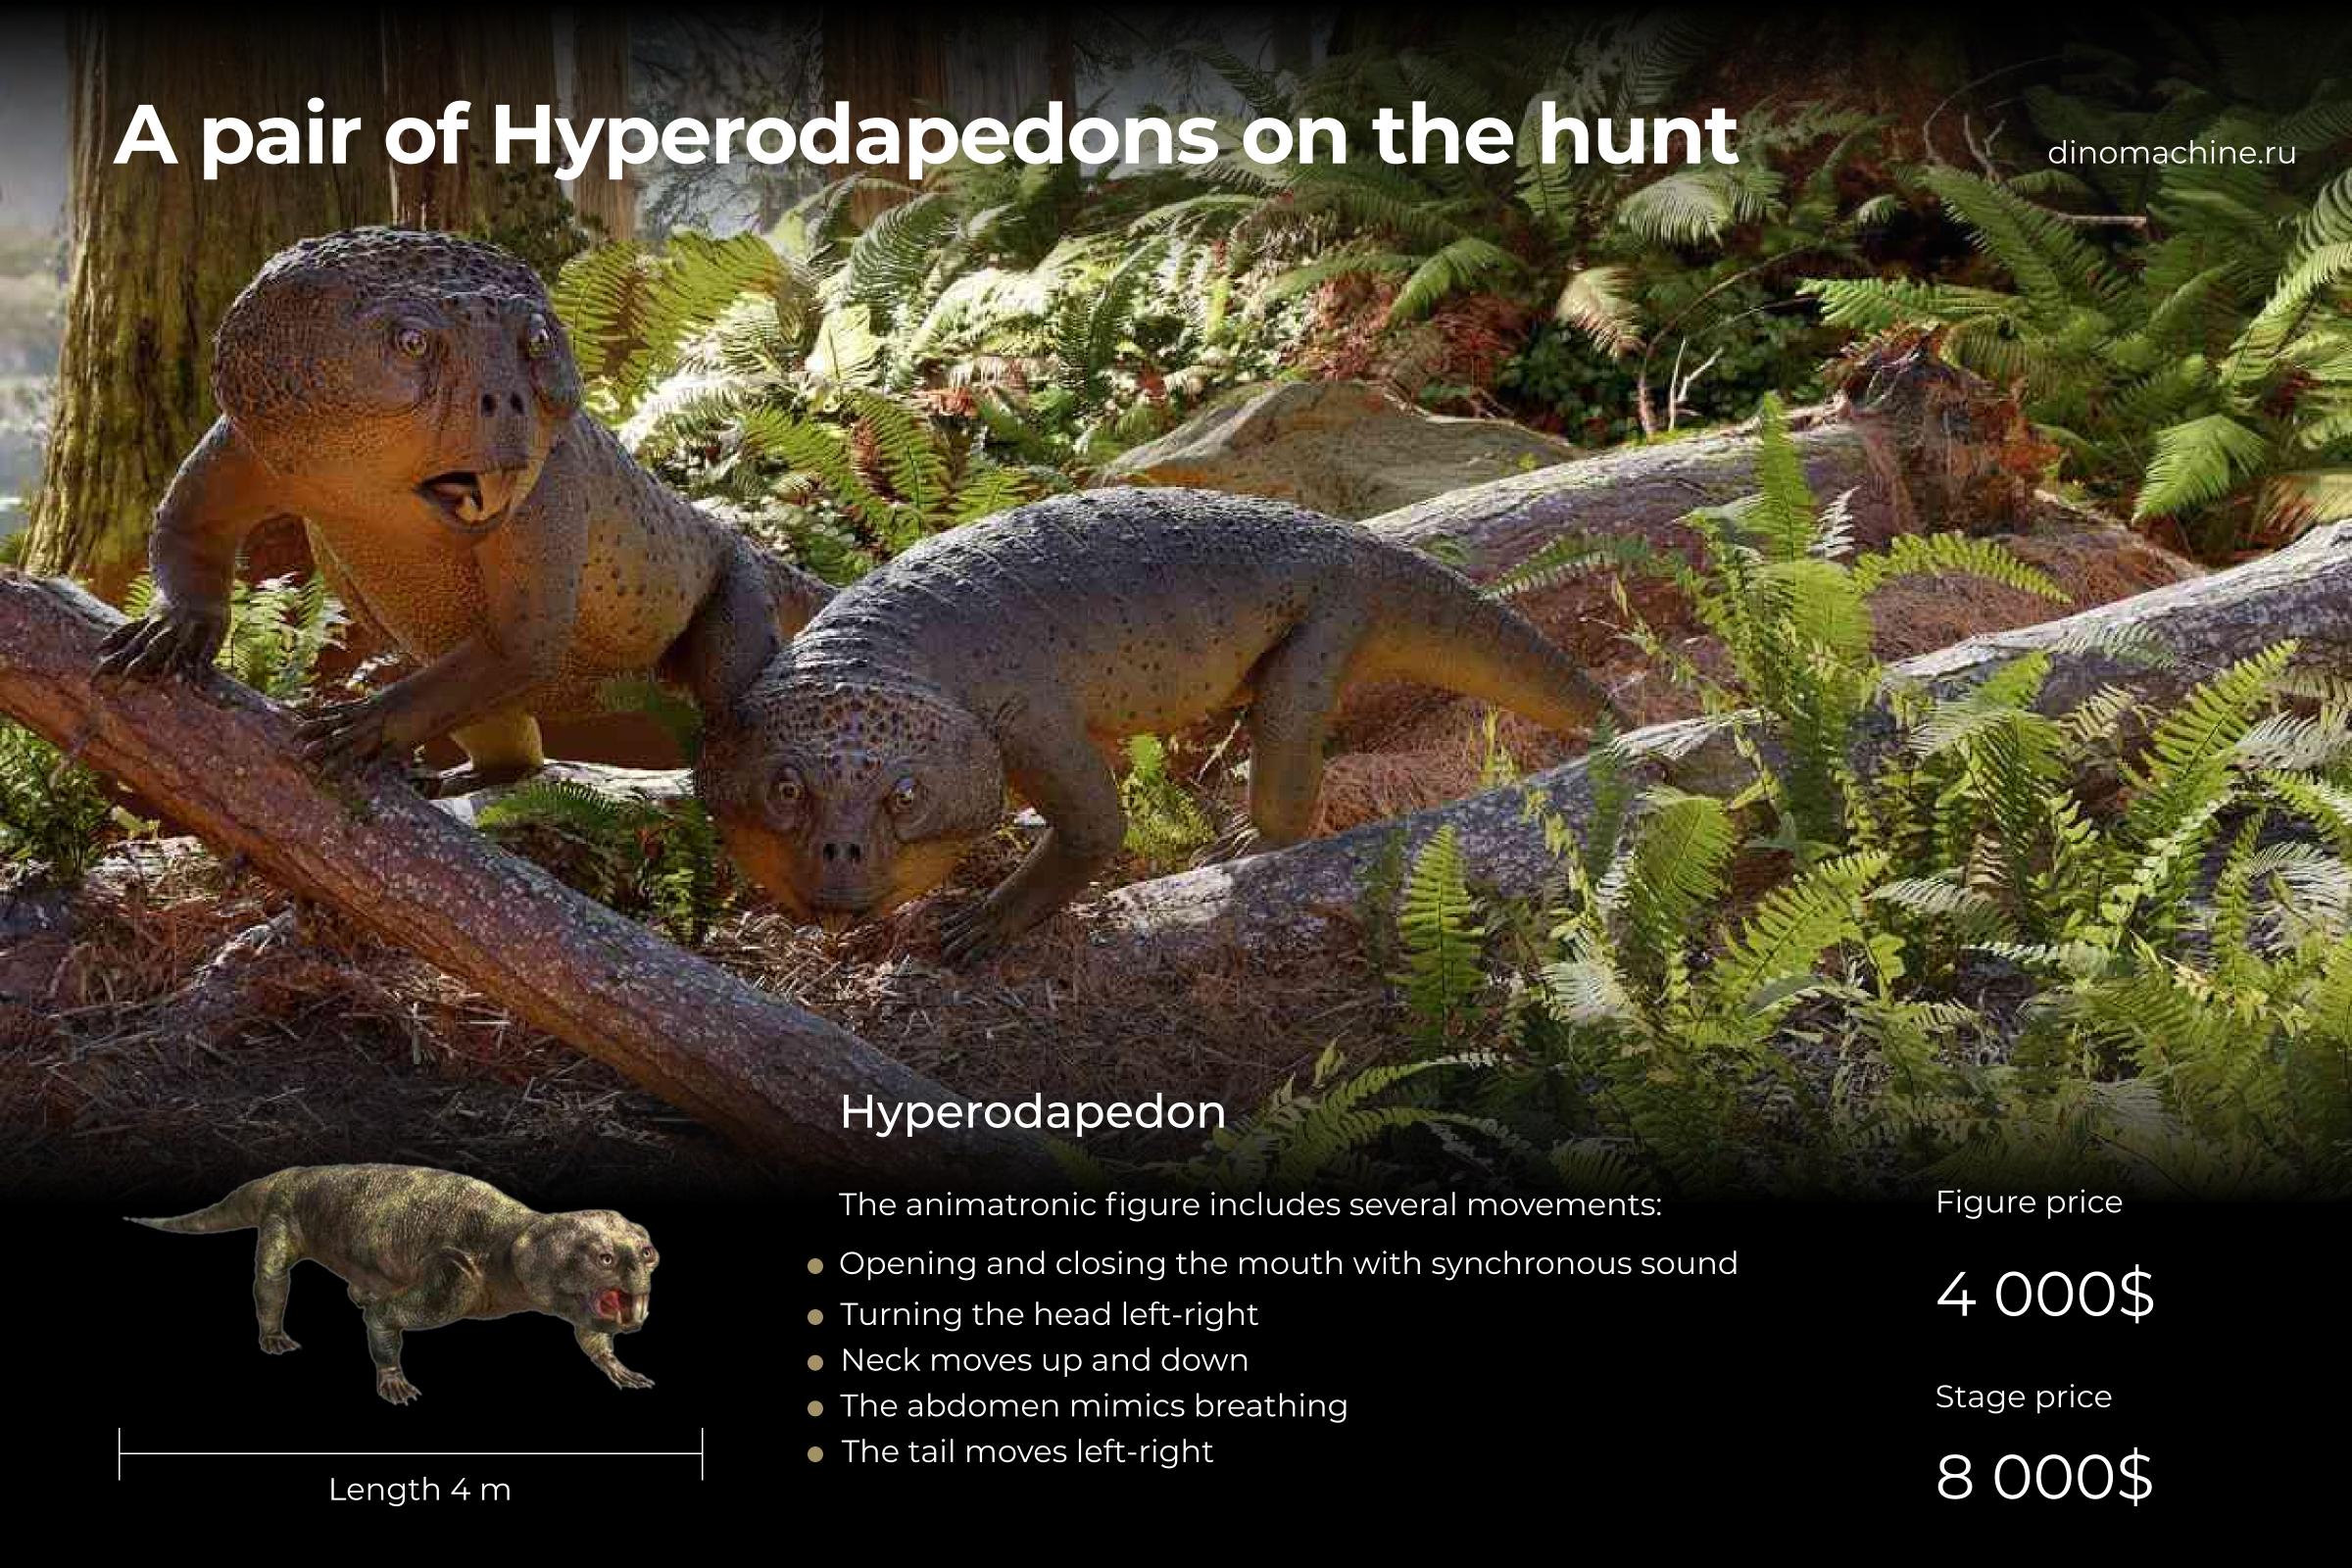

right
- Neck moves up and down
- The abdomen mimics breathing
- The tail moves left-right



Length 12 m

Figure price

14 375\$

- Opening and closing the mouth with synchronous sound
- Turning the head left-right
- Neck moves up and down
- The abdomen mimics breathing

Length 6 m

The tail moves left-right

Figure price

5 375\$

Stage price

19 750\$



- Opening and closing the mouth with synchronous sound
- Turning the head left-right
- Neck moves up and down
- The abdomen mimics breathing
- The tail moves left-right



Figure price

15 000\$

- Surface with a detailed study of muscle mass and imitation of the skin
- The figure is made of materials that are resistant to atmospheric influences, can be located on open air



Length 18 m

Figure price

14 000\$

Stage price

29 000\$







Length 7 m

The animatronic figure includes several movements:

- Opening and closing the mouth with synchronous sound
- Opening and closing the eyelids
- Turning the head left-right
- Neck moves up and down
- The abdomen mimics breathing
- The tail moves left-right

Figure price

7 625\$

Stage price

22 875\$









The tail moves left-right

Length 6 m

- **----**

5 375\$





The animatronic figure includes several movements:

- Opening and closing the mouth with synchronous sound
- Opening and closing the eyelids
- Turning the head left-right
- Neck moves up and down
- The abdomen mimics breathing
- The tail moves left-right

Figure price

11 500\$

Length 10 m









Opening and closing the eyelids

Opening and closing the mouth with synchronous sound

Turning the head left-