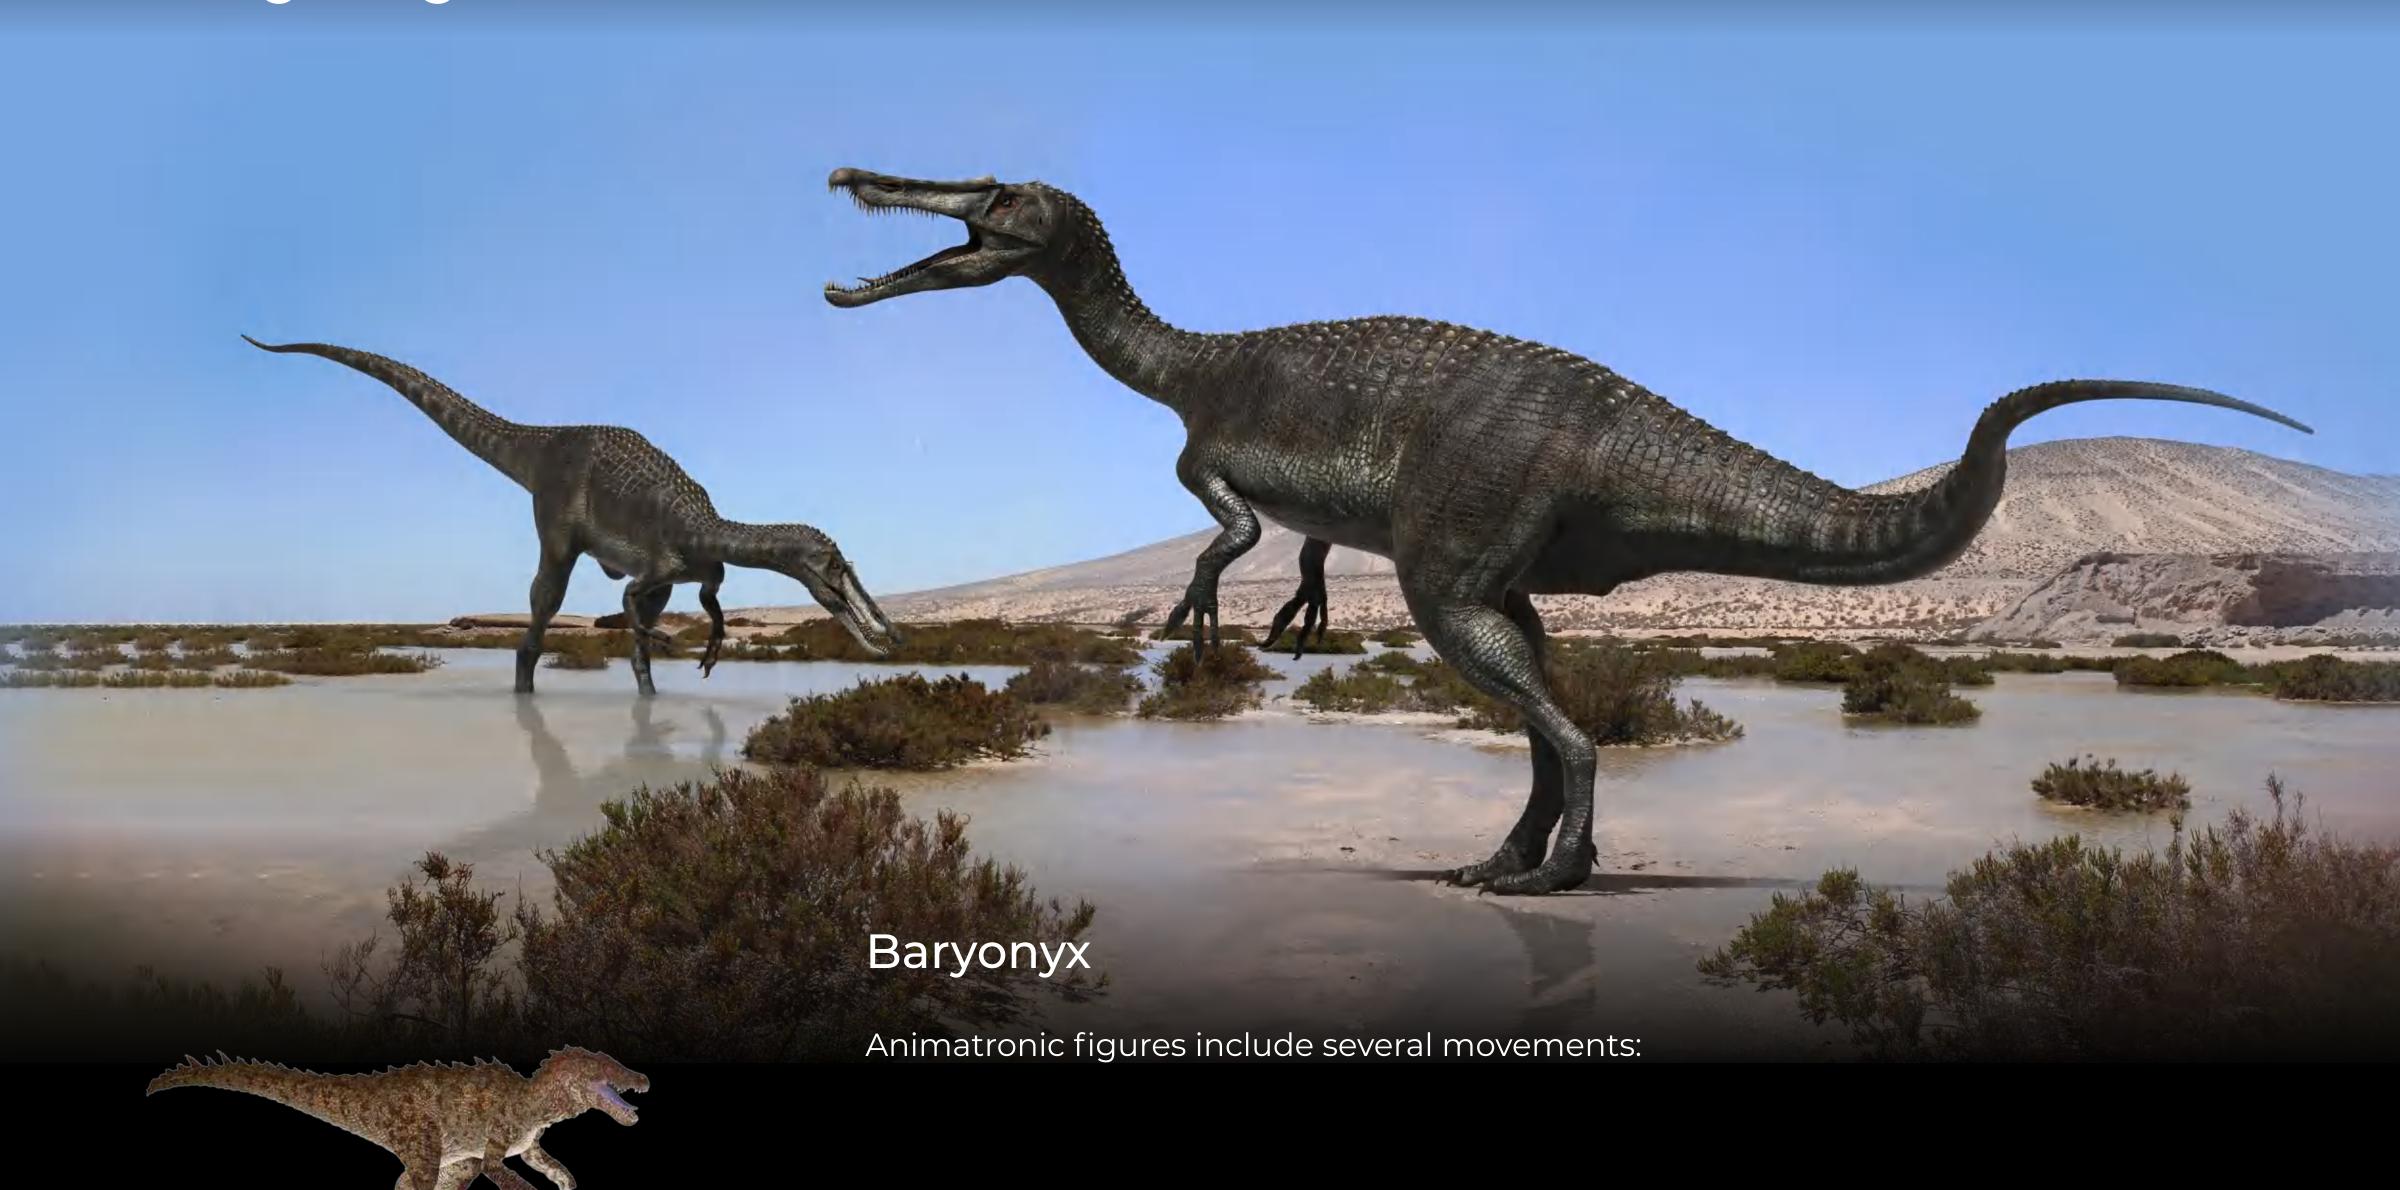

e mass and imitation Opening and closing the eyelids of the skin Turning the head left-right • The figure is made of materials that are resistant Neck moves up and down to atmospheric influences, can be located The abdomen mimics breathing on open air Figure price The tail moves left-right 8 550\$ Figure price Stage price

Length 7 m

18 420\$

9 870\$

Length 8 m





Length 8 m

- Opening and closing the mouth with synchronous sound
- Opening and closing the eyelids
- Turning the head left-right
- Neck moves up and down
- The abdomen mimics breathing
- The tail moves left-right

Figure price

9 870\$



Length 7 m

8 550\$









#### Plateosaurus

Animatronic figures include several movements:



Figure 6m price

5 850\$

Figure 4m price

4600\$

Stage price

10 450\$



## Baryonyx



Figure price

12 450\$





## Ceratosaurus

Length 8 m



Figure price

9 870\$



## Diplodocus

Animatronic figures include several movements:

- Opening and closing the mouth with synchronous sound
- Turning the head left-right
- Neck moves up and down
- The abdomen mimics breathing
- The tail moves left-right



9 870\$

Figure 18m price

21 650\$

Stage price

31 520\$









## Tyrannosaurus in a duel with Triceratops



Animatronic figures include several movements:

- Opening and closing the mouth with synchronous sound
- Opening and closing the eyelids
- Turning the head left-right
- Neck moves up and down
- The abdomen mimics breathing
- The tail moves left-right



Length 8 m

Figure price

9 870\$

Animatronic figures include several movements:

- Opening and closing the m