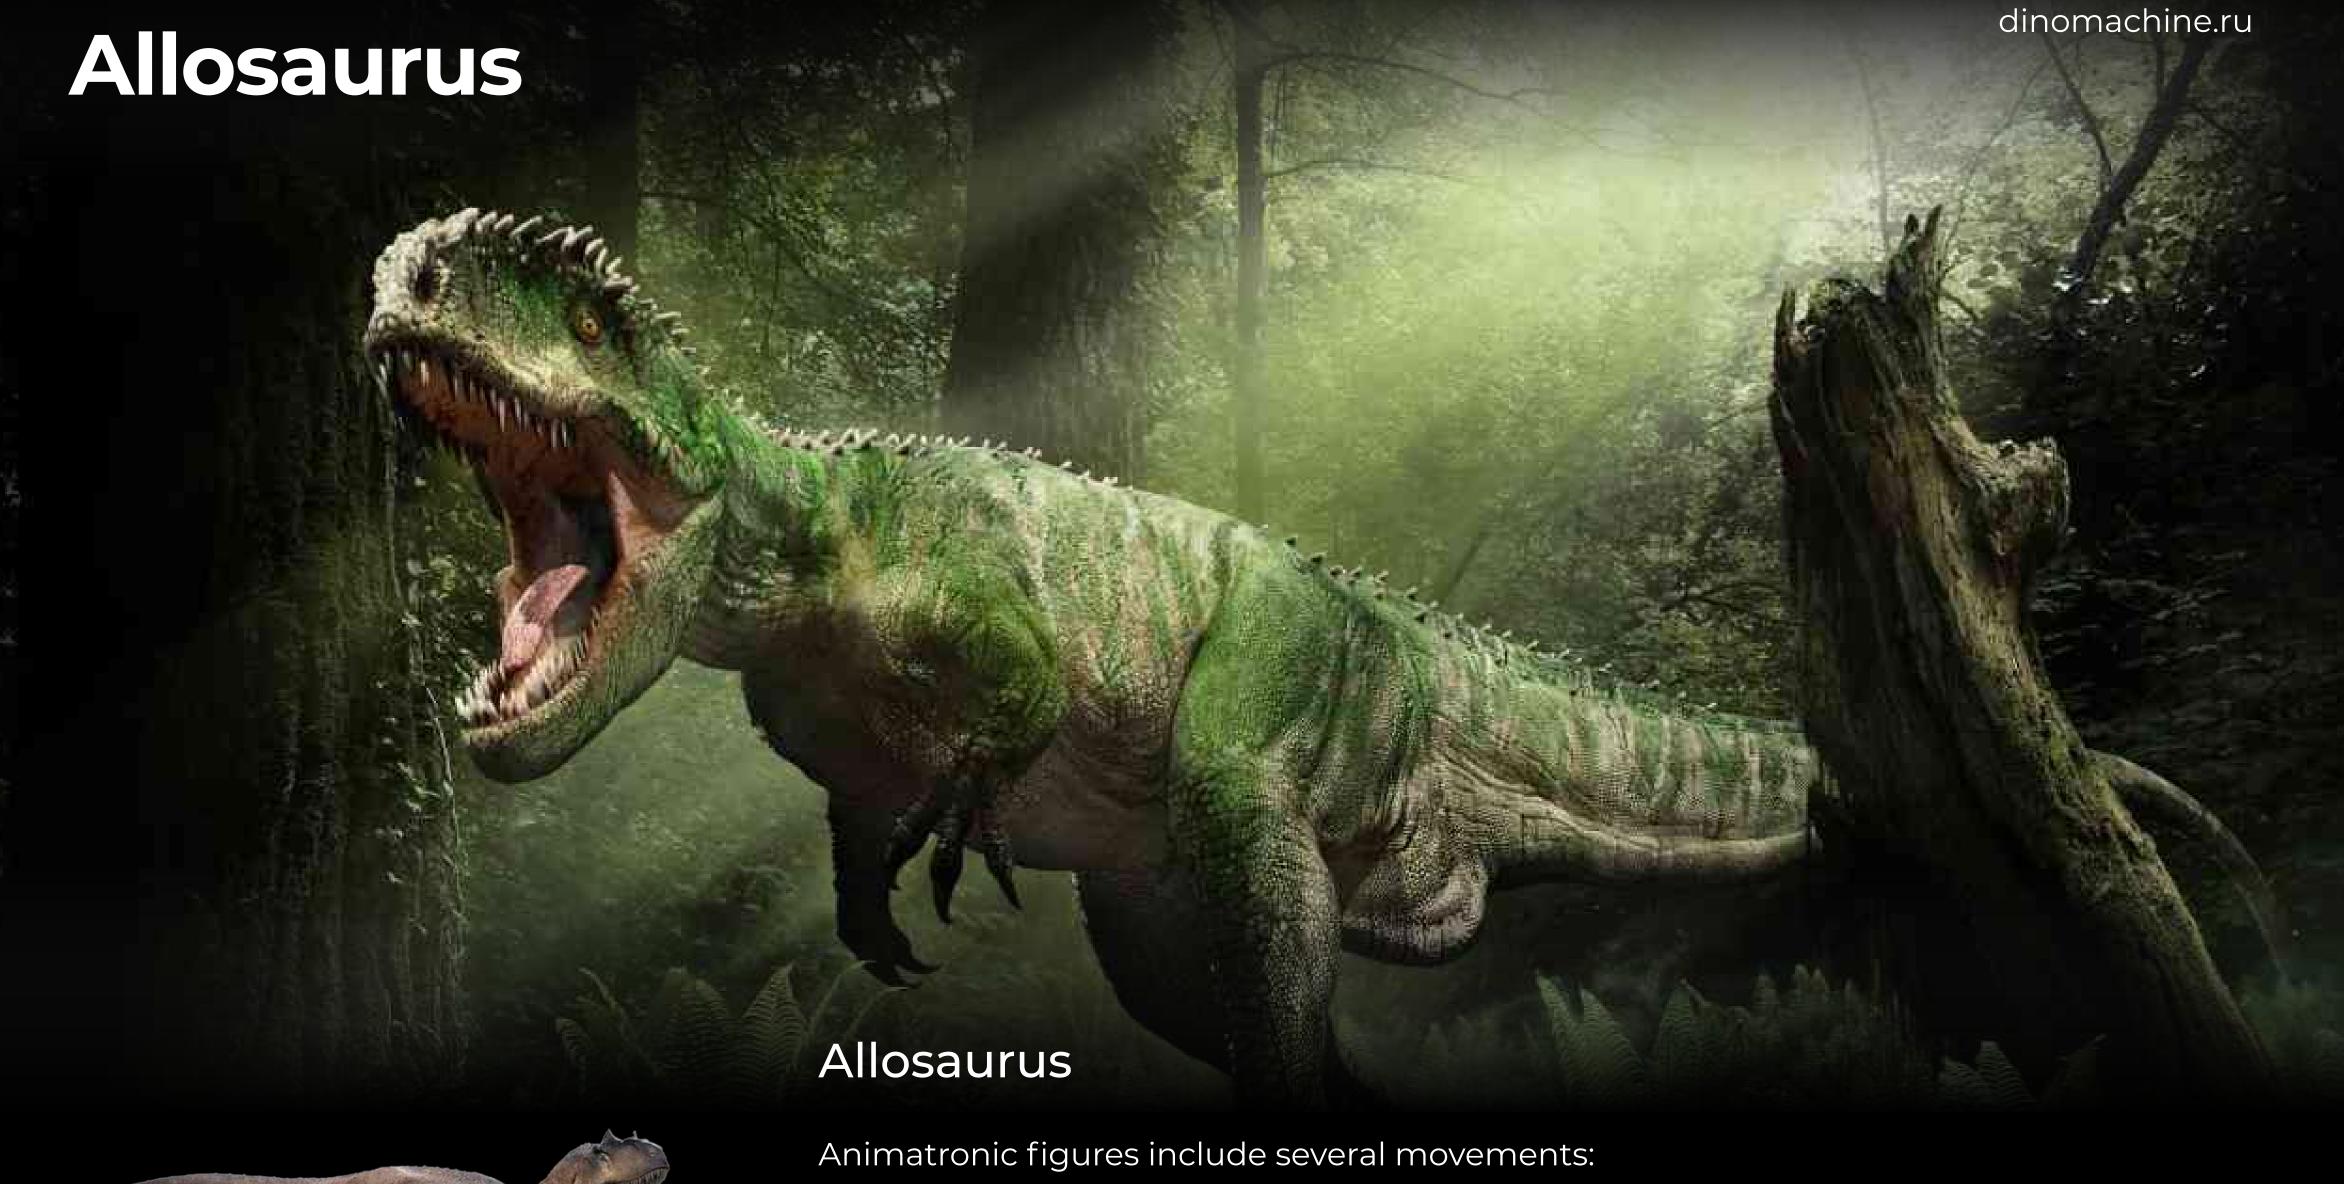

## About production

#### Large room

The total area of the production premises is more than 500 m2, which means that we can produce and store many figures and props from small up to huge ones, more than 12 meters high.

We use the best materials and raw materials, so the figures in your park will easily survive dry hot summers and cold snowy winters.

#### Command

Our team consists of only real professionals who like to work with the most unusual projects.

Length 7 m

The animatronic figure includes several movements:

- Opening and closing the mouth with synchronous sound
- Opening and closing the eyelids
- Turning the head left-right
- Neck moves up and down
- The abdomen mimics breathing
- The tail moves left-right