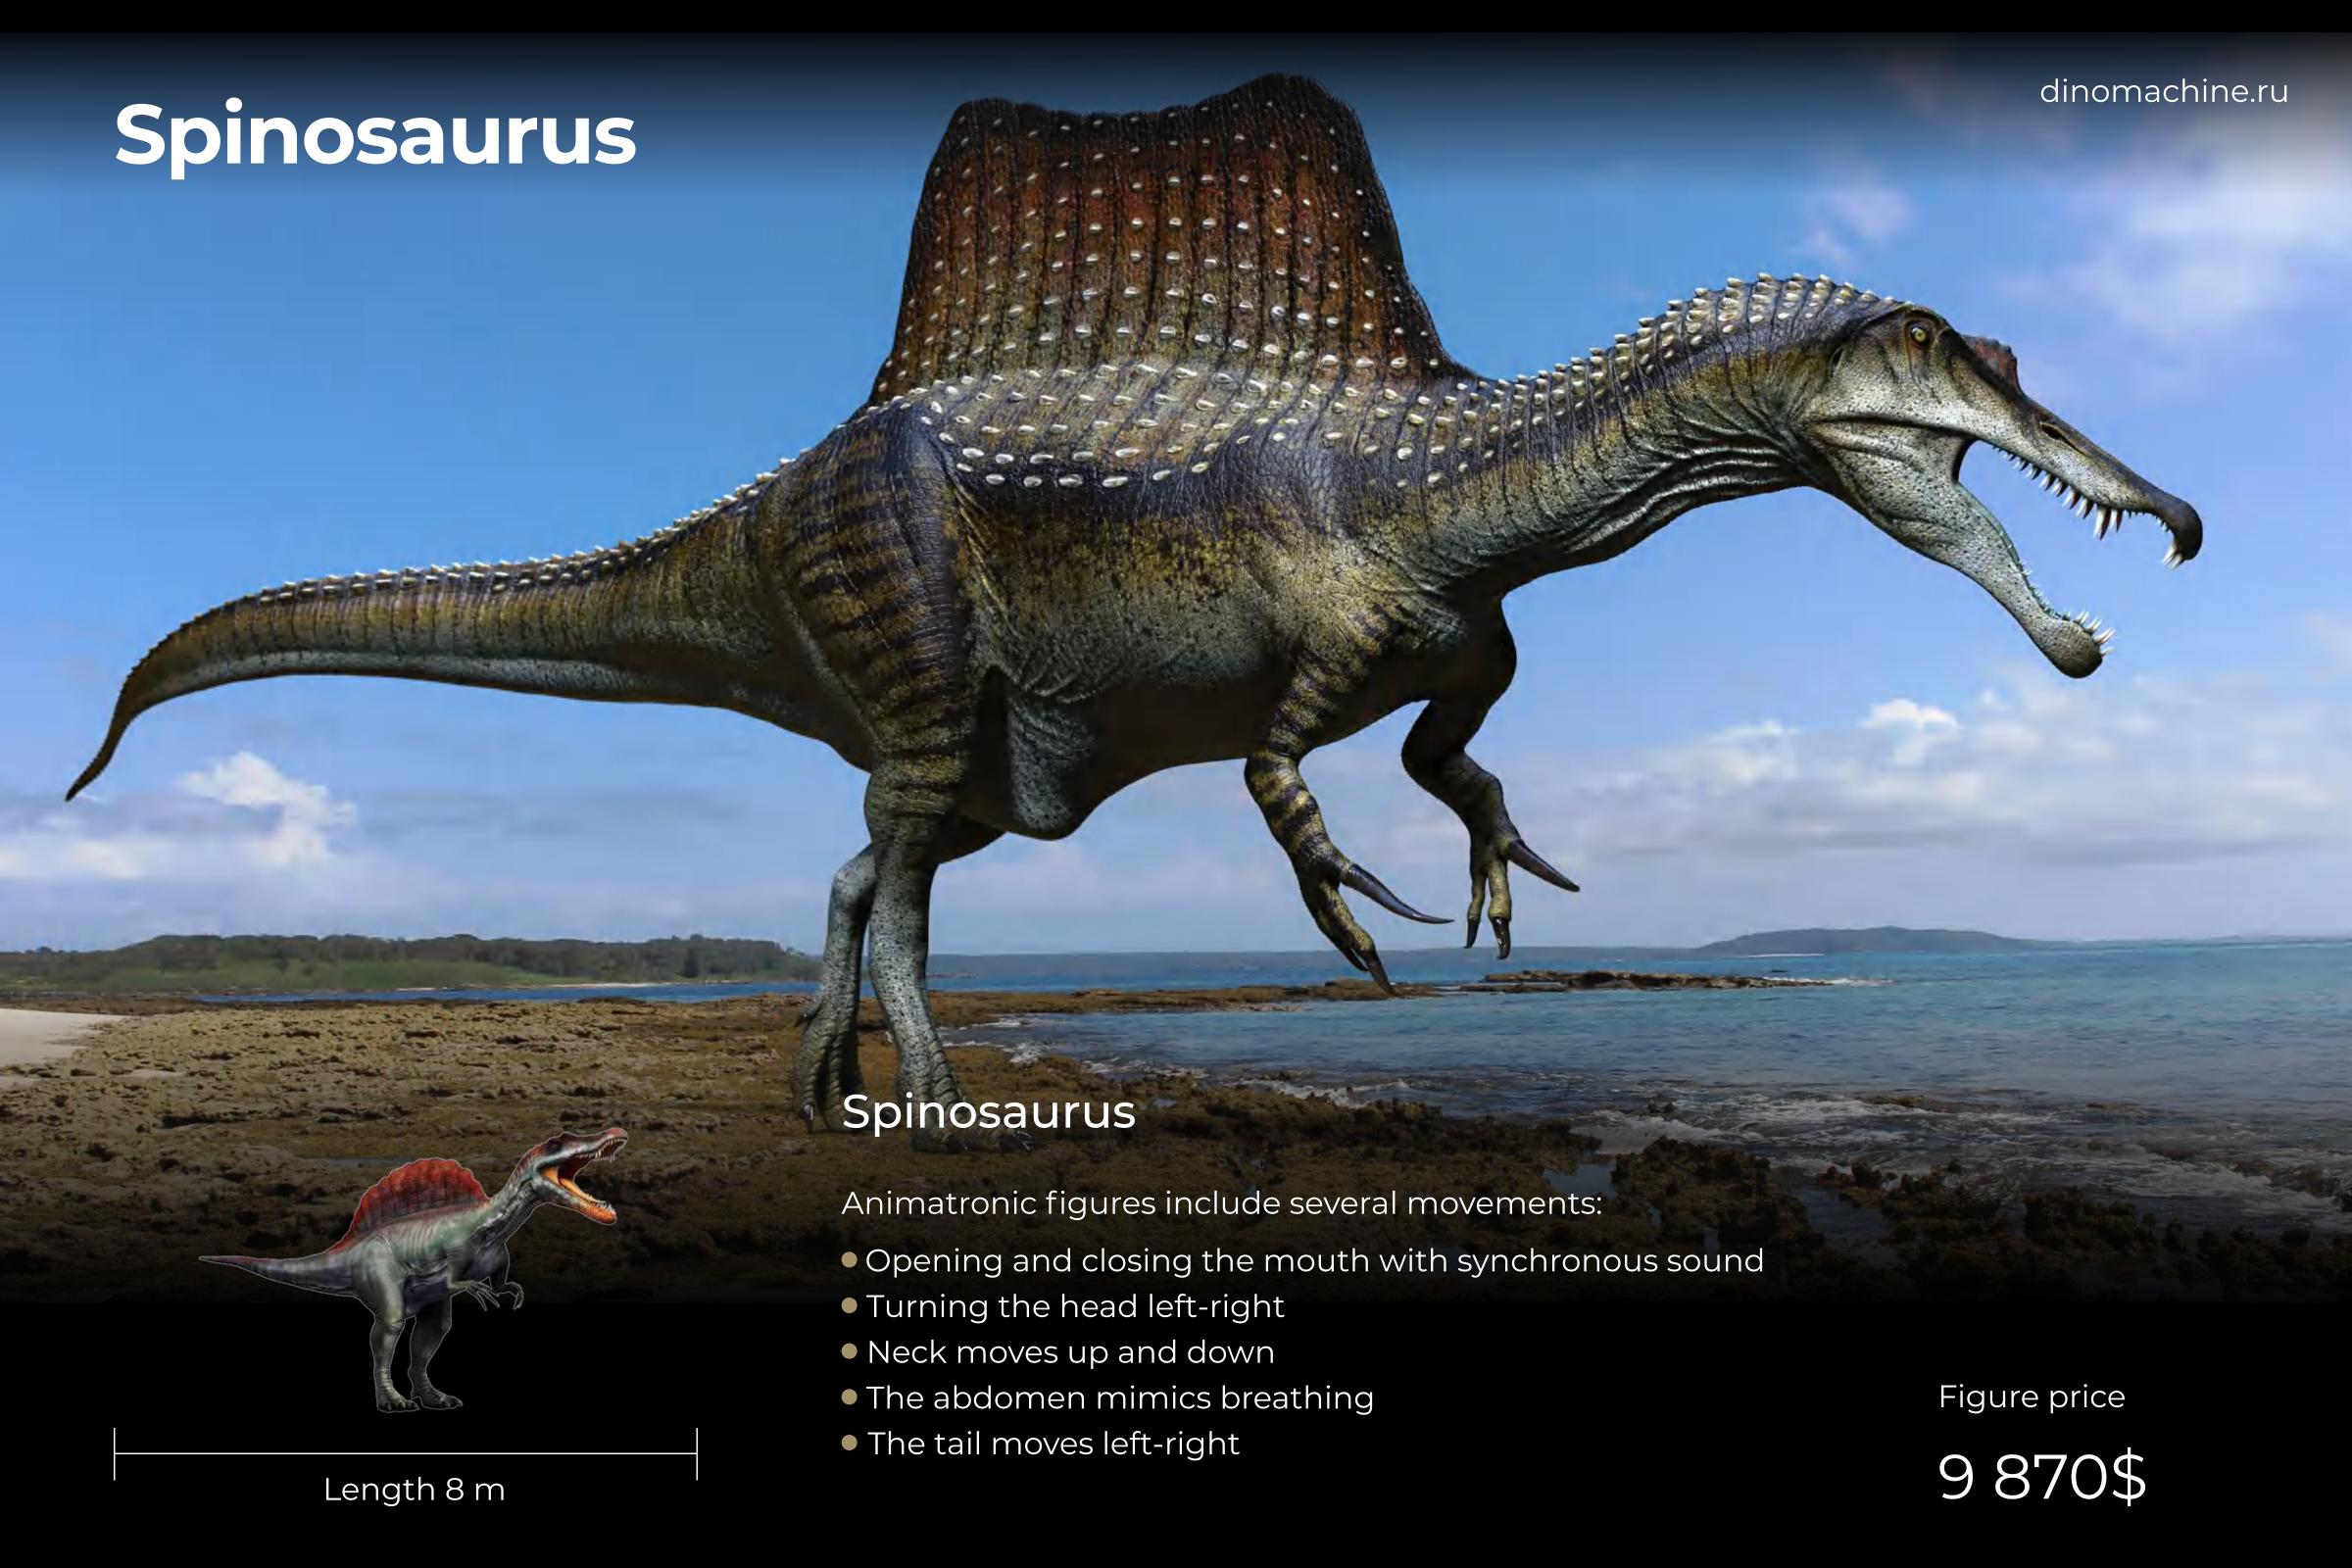

## Baryonyx

Figure price

12 450\$

## Ceratosaurus

Length 8 m

Figure price

9 870\$