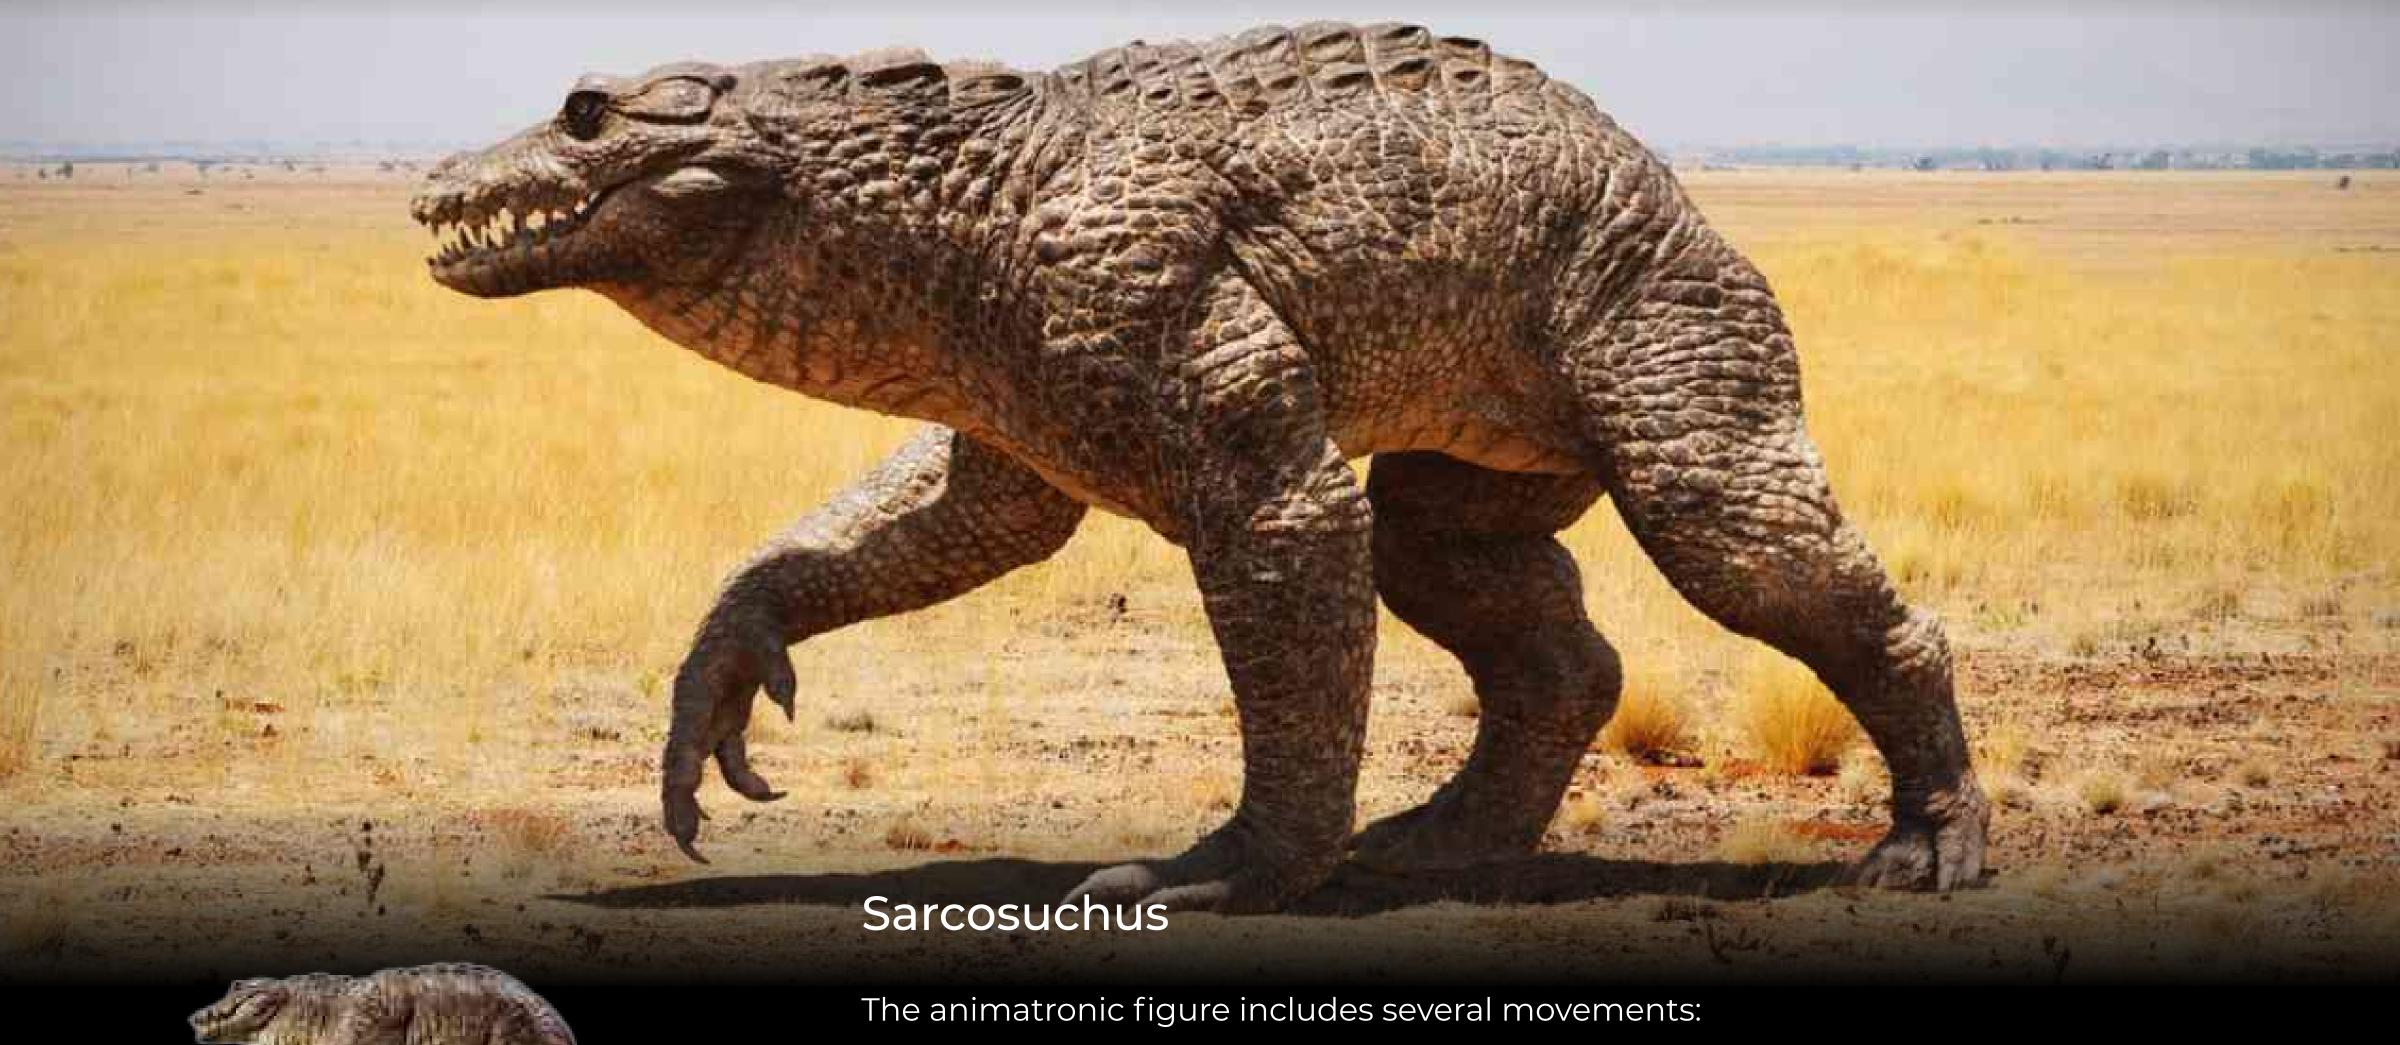

pheric influences, can be located on open air



Length 18 m

Figure price

14 000\$

Stage price

29 000\$







Length 7 m

The animatronic figure includes several movements:

- Opening and closing the mouth with synchronous sound
- Opening and closing the eyelids
- Turning the head left-right
- Neck moves up and down
- The abdomen mimics breathing
- The tail moves left-right

Figure price

7 625\$

Stage price

22 875\$









The tail moves left-right

Length 6 m

- **----**

5 375\$





The animatronic figure includes several movements:

- Opening and closing the mouth with synchronous sound
- Opening and closing the eyelids
- Turning the head left-right
- Neck moves up and down
- The abdomen mimics breathing
- The tail moves left-right

Figure price

11 500\$

Length 10 m









Opening and closing the eyelids

Opening and closing the mouth with synchronous sound

Turning the head left-right

Neck moves up and down

Figure price

5 375\$







#### Stegosaurus

Animatronic figures include several movements:

- Opening and closing the mouth with synchronous sound
- Turning the head left-right
- Neck moves up and down
- The abdomen mimics breathing
- The tail moves left-right



Length 6 m



Length 7 m

Figure 6m price

5 850\$

Figure 7m price

7 980\$

Stage price

13 830\$





Length 8 m

Animatronic figures include several movements:

- Opening and closing the mouth with synchronous sound
- Opening and closing the eyelids
- Turning the head left-right
- Neck moves up and down
- The abdomen mimics breathing
- The tail moves left-right

Figure price

9 870\$