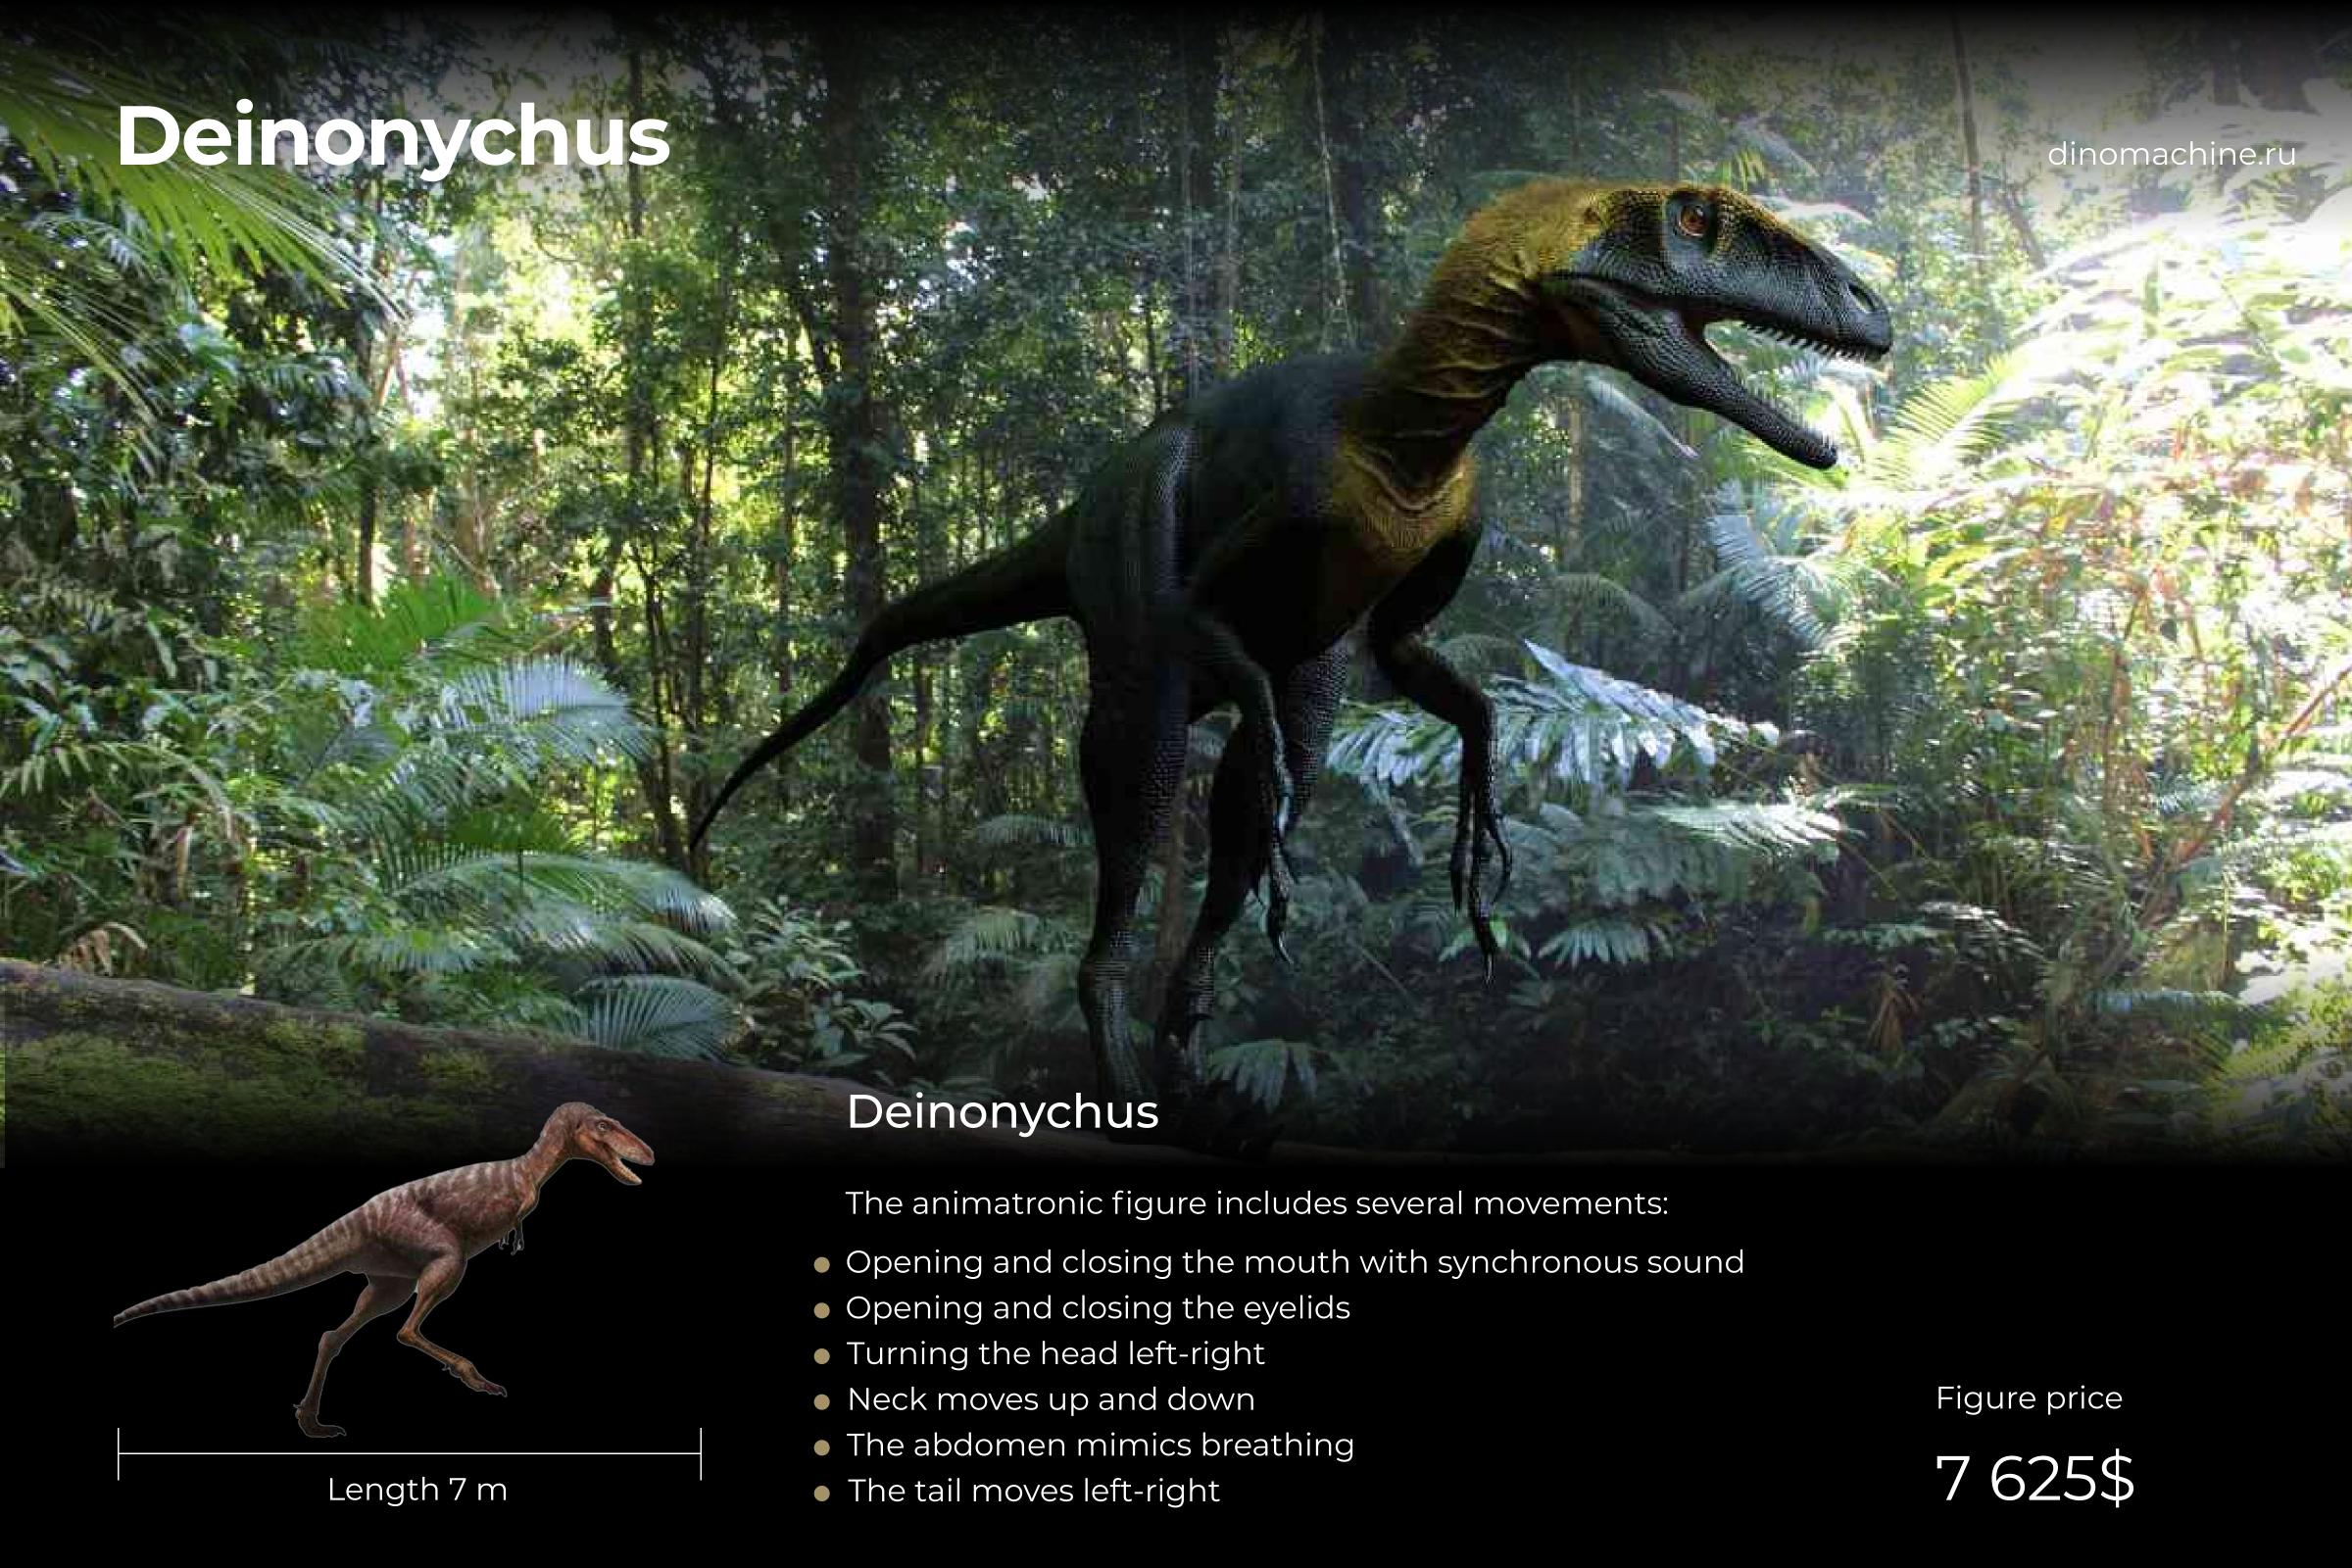

#### Command

Our team consists of only real professionals who like to work with the most unusual projects.

Length 7 m

The animatronic figure includes several movements:

- Opening and closing the mouth with synchronous sound
- Opening and closing the eyelids
- Turning the head left-right
- Neck moves up and down
- The abdomen mimics breathing
- The tail moves left-right

Figure price

7 875\$

Stage price

15 750\$