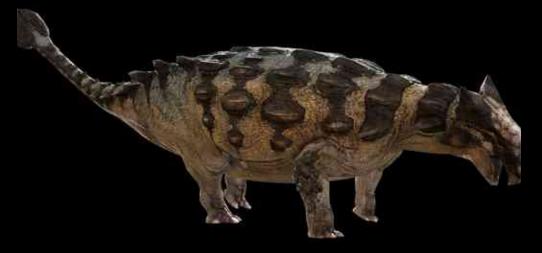

#### Ankylosaurus

Static figure

- Surface with a detailed study of muscle mass and imitation of the skin
- The figure is made of materials that are resistant to atmospheric influences, can be located on open air

Length 6 m

Figure price

3 950\$

Stage price

16 400\$