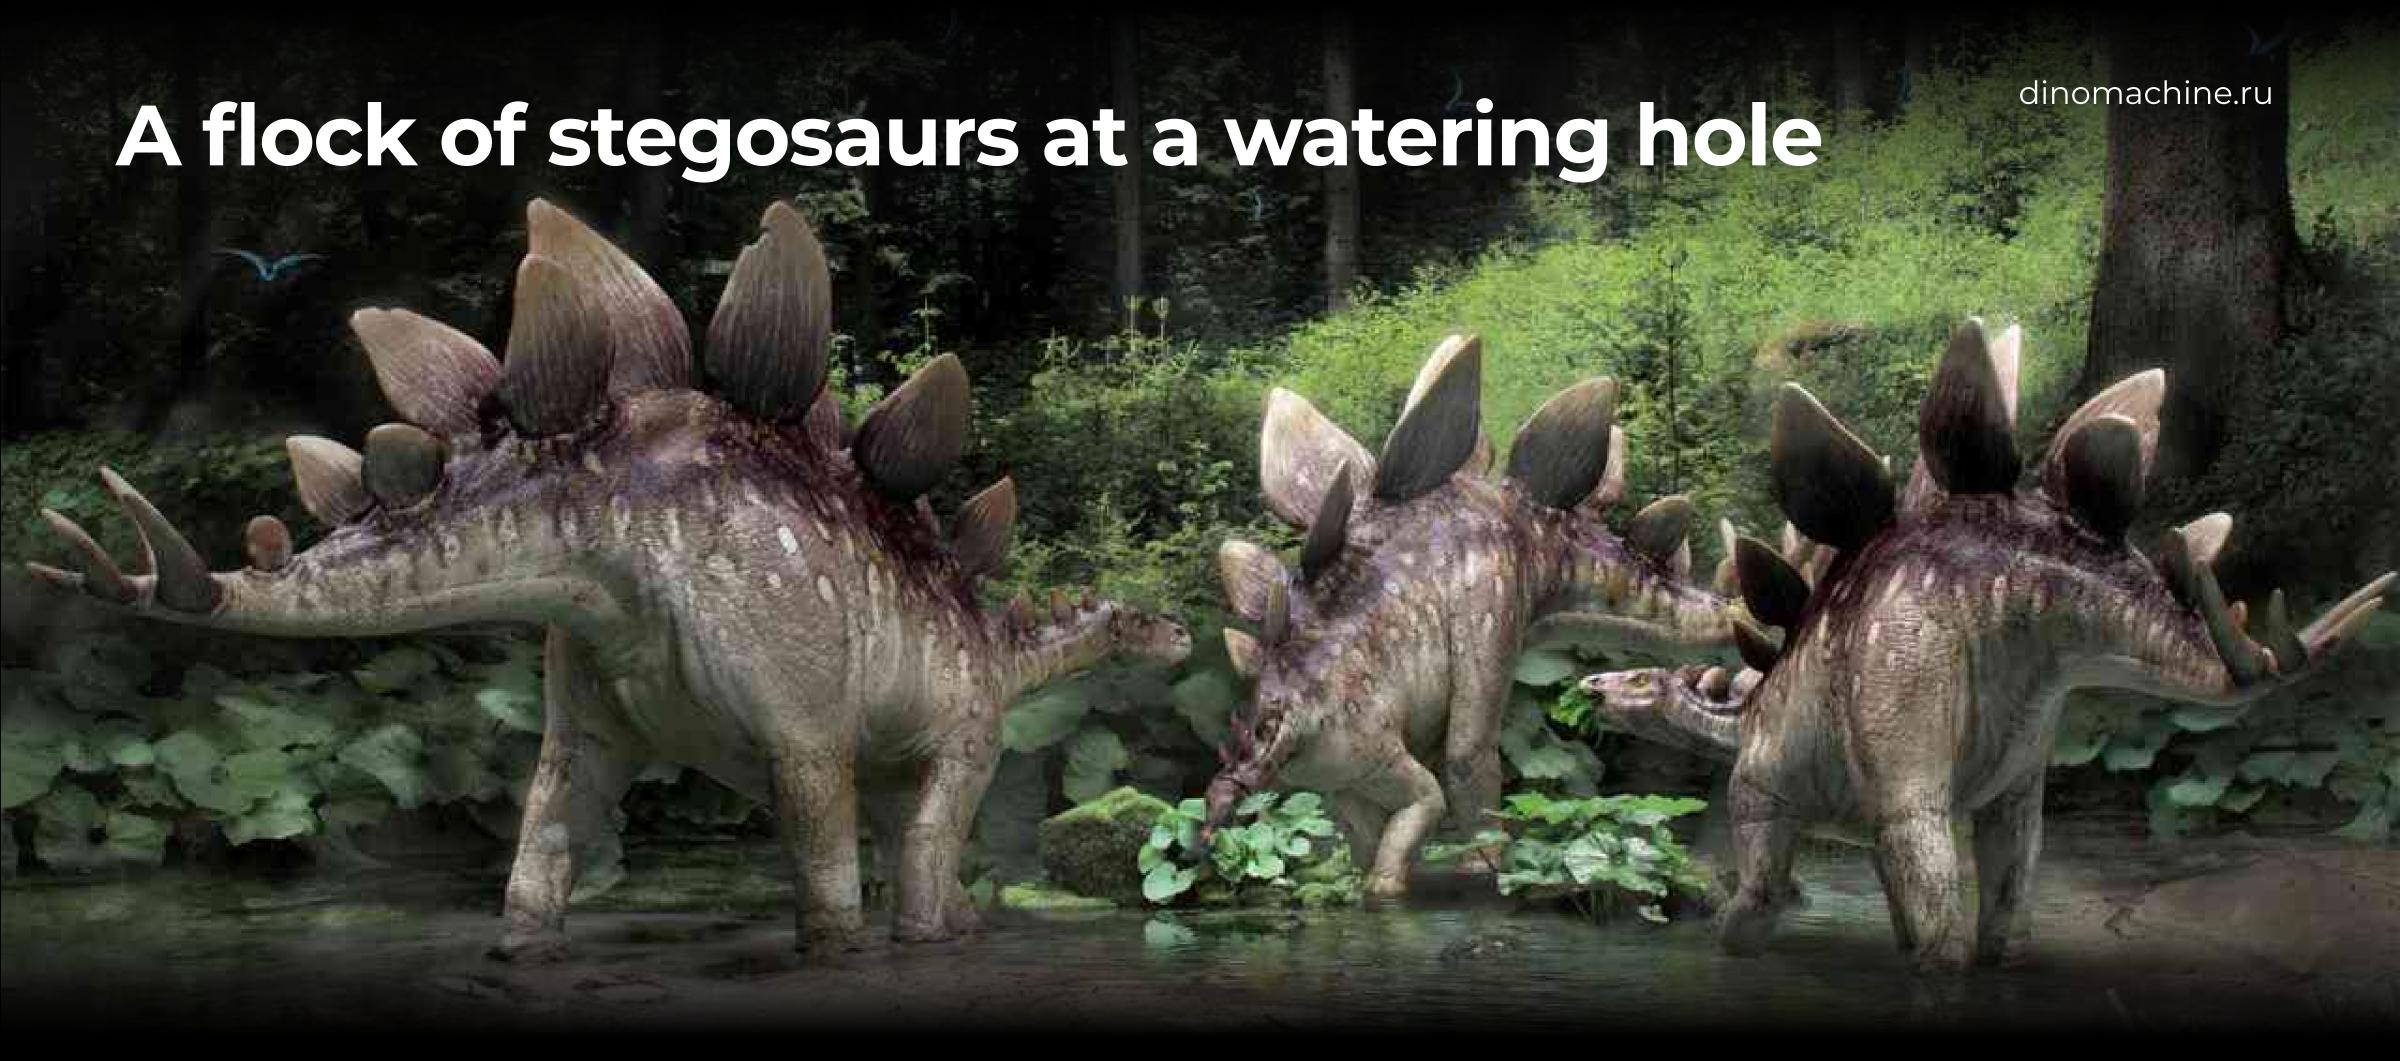

#### Stegosaurus

Animatronic figures include several movements:

- Opening and closing the mouth with synchronous sound
- Turning the head left-right
- Neck moves up and down
- The abdomen mimics breathing
- The tail moves left-right

Length 6 m

Length 7 m

Figure 6m price

5 850\$

Figure 7m price

7 980\$

Stage price

13 830\$