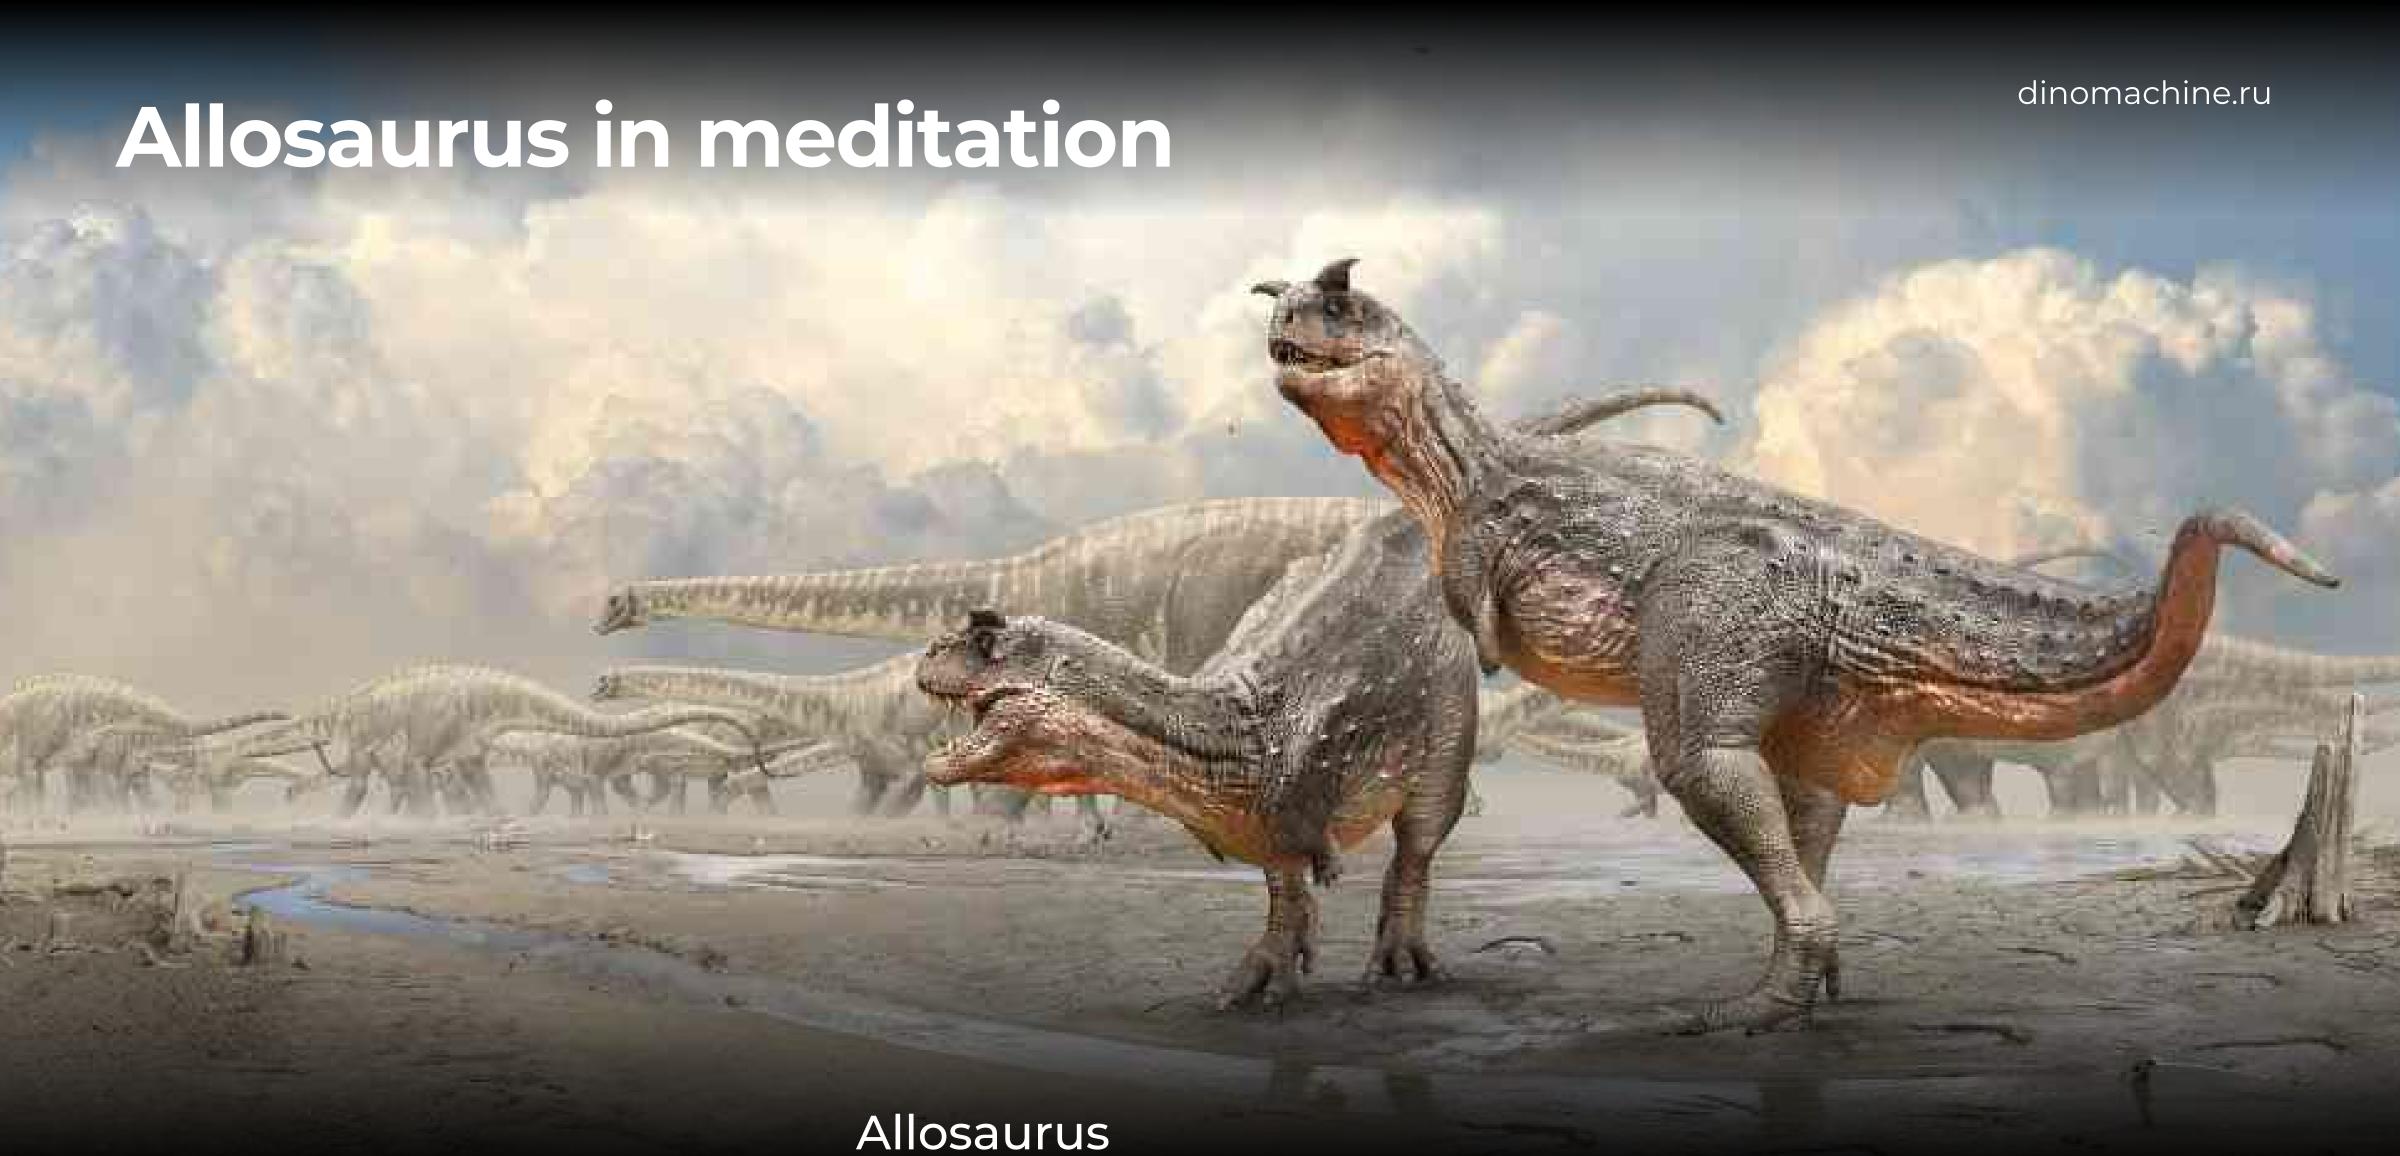

tronic figure includes several movements:

- Opening and closing the mouth with synchronous sound
- Opening and closing the eyelids
- Turning the head left-right
- Neck moves up and down
- The abdomen mimics breathing
- The tail moves left-right

Figure price

11 500\$

Length 10 m









Opening and closing the eyelids

Opening and closing the mouth with synchronous sound

Turning the head left-right

Neck moves up and down

Figure price

5 375\$







#### Stegosaurus

Animatronic figures include several movements:

- Opening and closing the mouth with synchronous sound
- Turning the head left-right
- Neck moves up and down
- The abdomen mimics breathing
- The tail moves left-right



Length 6 m



Length 7 m

Figure 6m price

5 850\$

Figure 7m price

7 980\$

Stage price

13 830\$





Length 8 m

Animatronic figures include several movements:

- Opening and closing the mouth with synchronous sound
- Opening and closing the eyelids
- Turning the head left-right
- Neck moves up and down
- The abdomen mimics breathing
- The tail moves left-right

Figure price

9 870\$

Stage price

19 740\$

#### Tyrannosaurus

Animatronic figures include several movements:

- Opening and closing the mouth with synchronous sound
- Turning the head left-right
- Neck moves up and down
- The abdomen mimics breathing
- The tail moves left-right



Length 10 m

Figure price

12 450\$

#### Ankylosaurus

Static figure

- Surface with a detailed study of muscle mass and imitation of the skin
- The figure is made of materials that are resistant to atmospheric influences, can be located on open