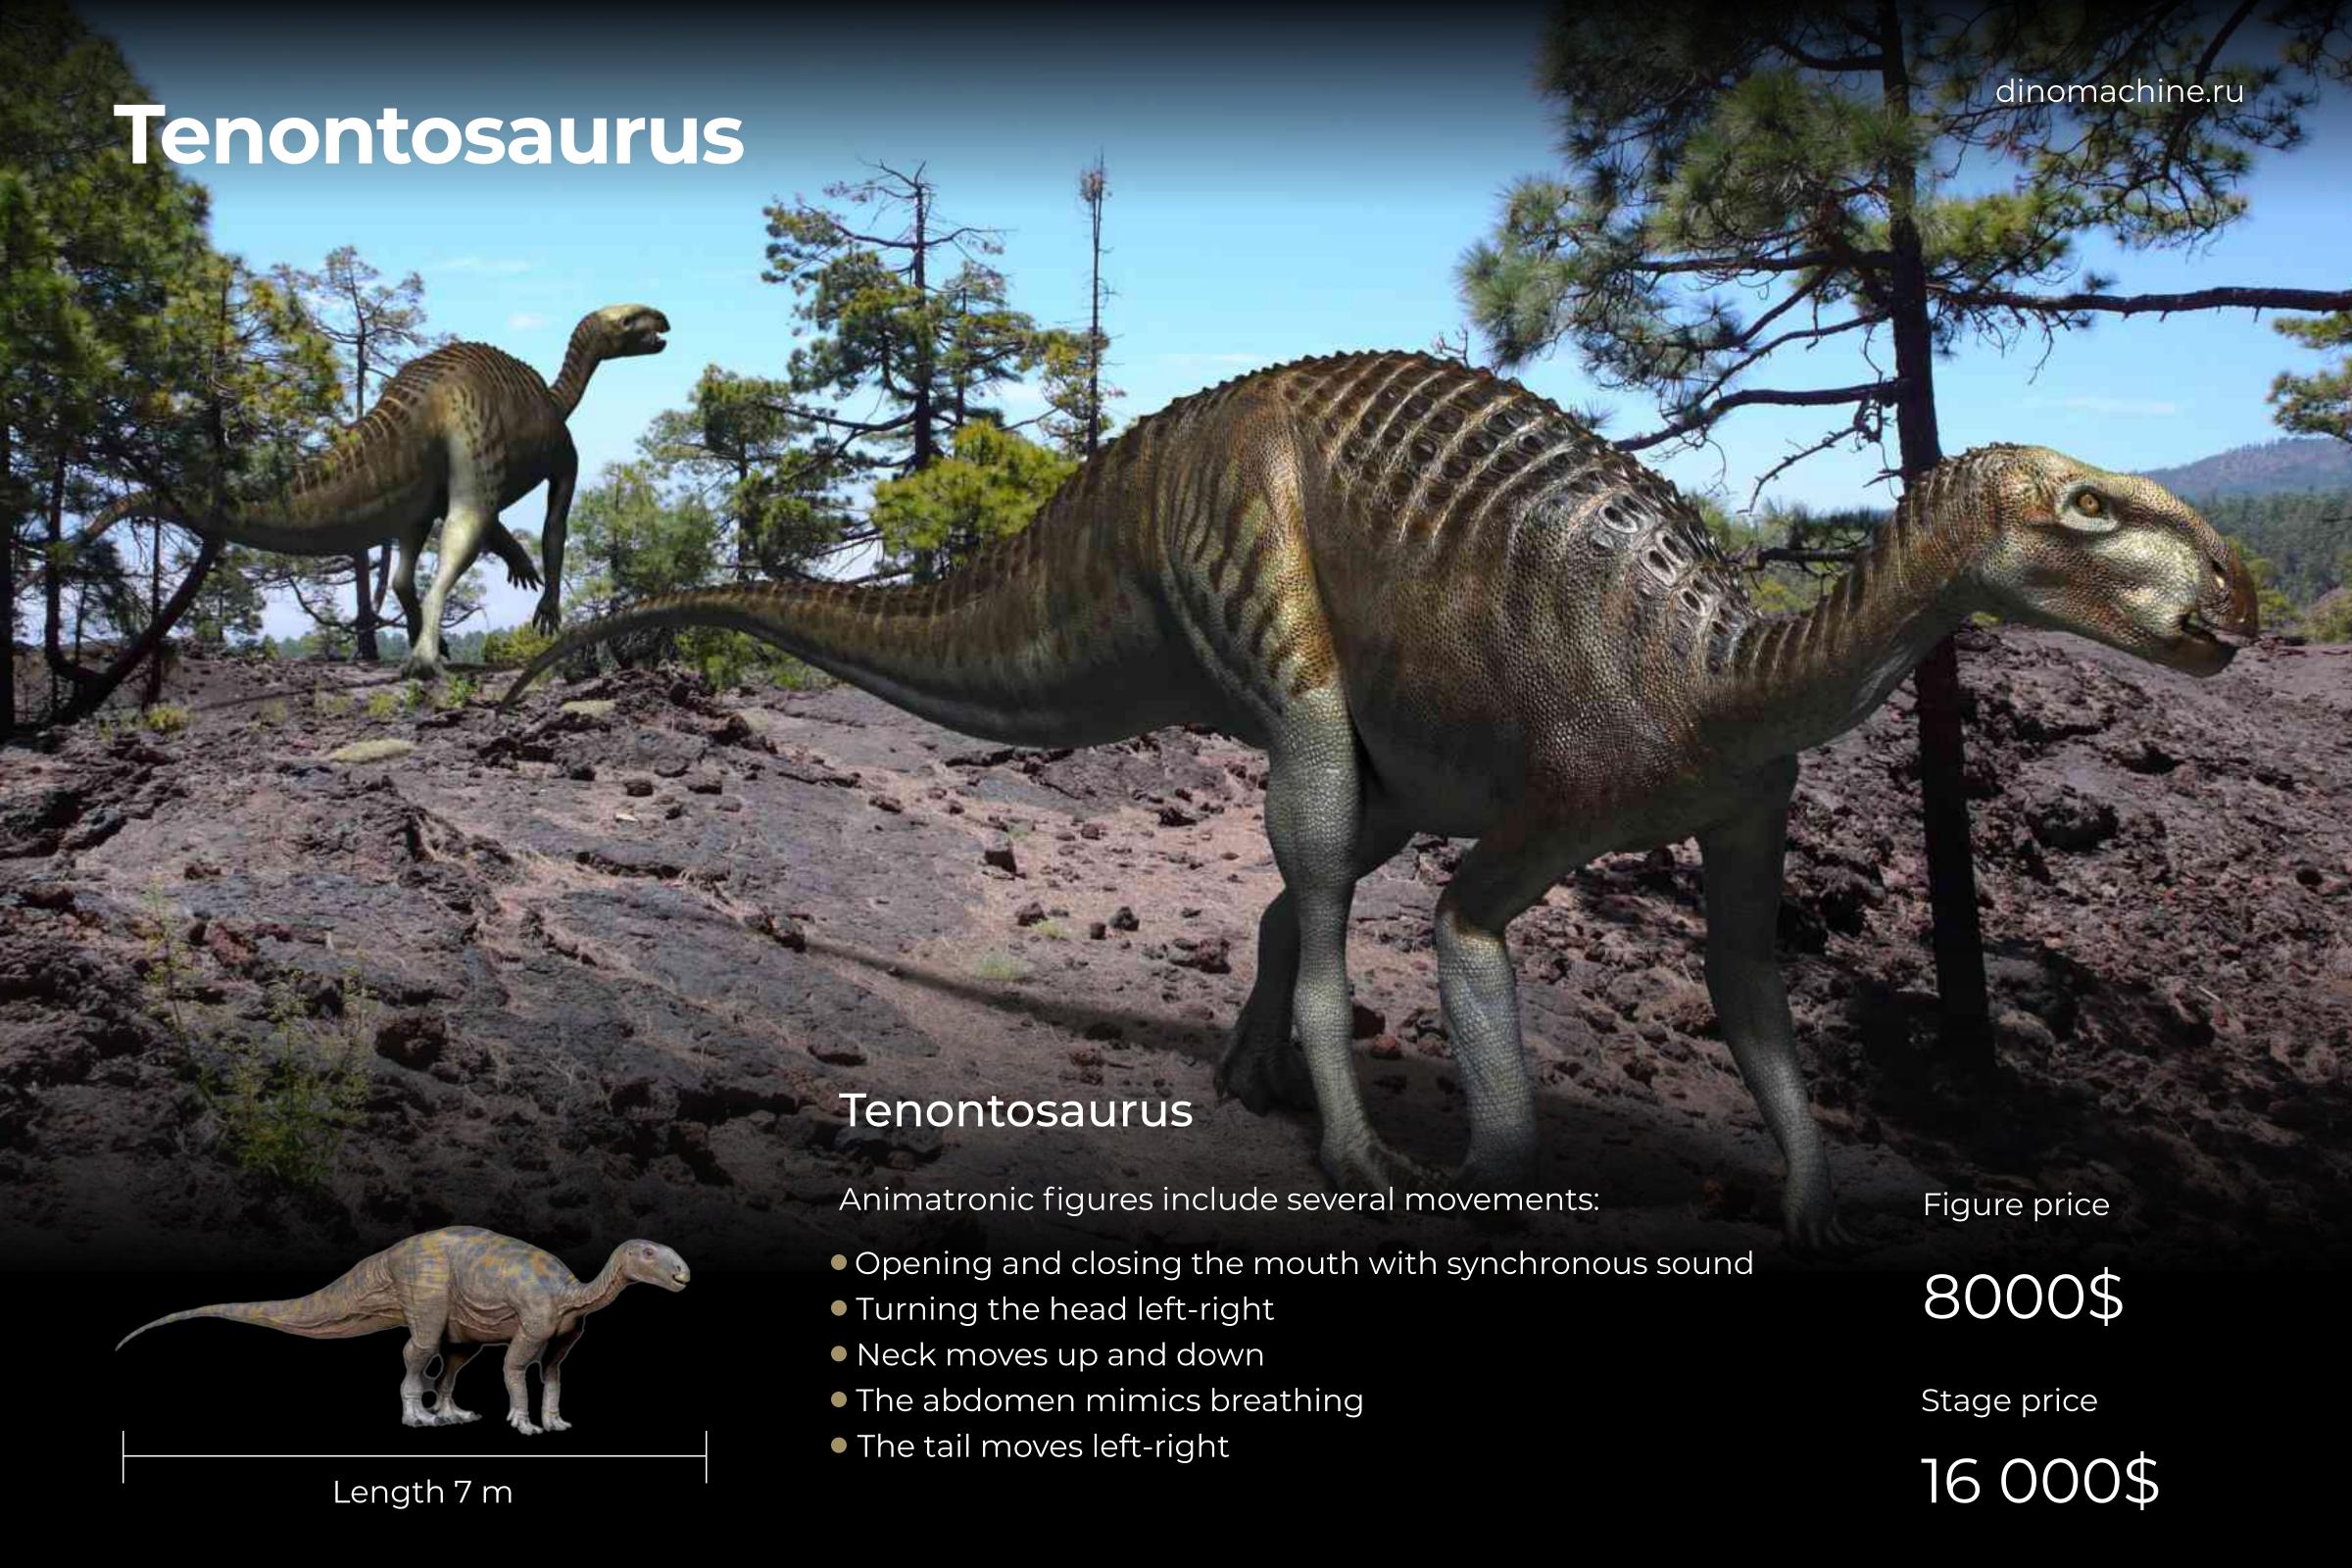

Length 8 m

Figure price

9 870\$

Animatronic figures include several movements:

- Opening and closing the mouth with synchronous sound
- Turning the head left-right
- Neck moves up and down
- The abdomen mimics breathing

Length 7 m

The tail moves left-right

Figure price

8000\$

Stage price

17 870\$

Velociraptor

Animatronic figures include several movements: