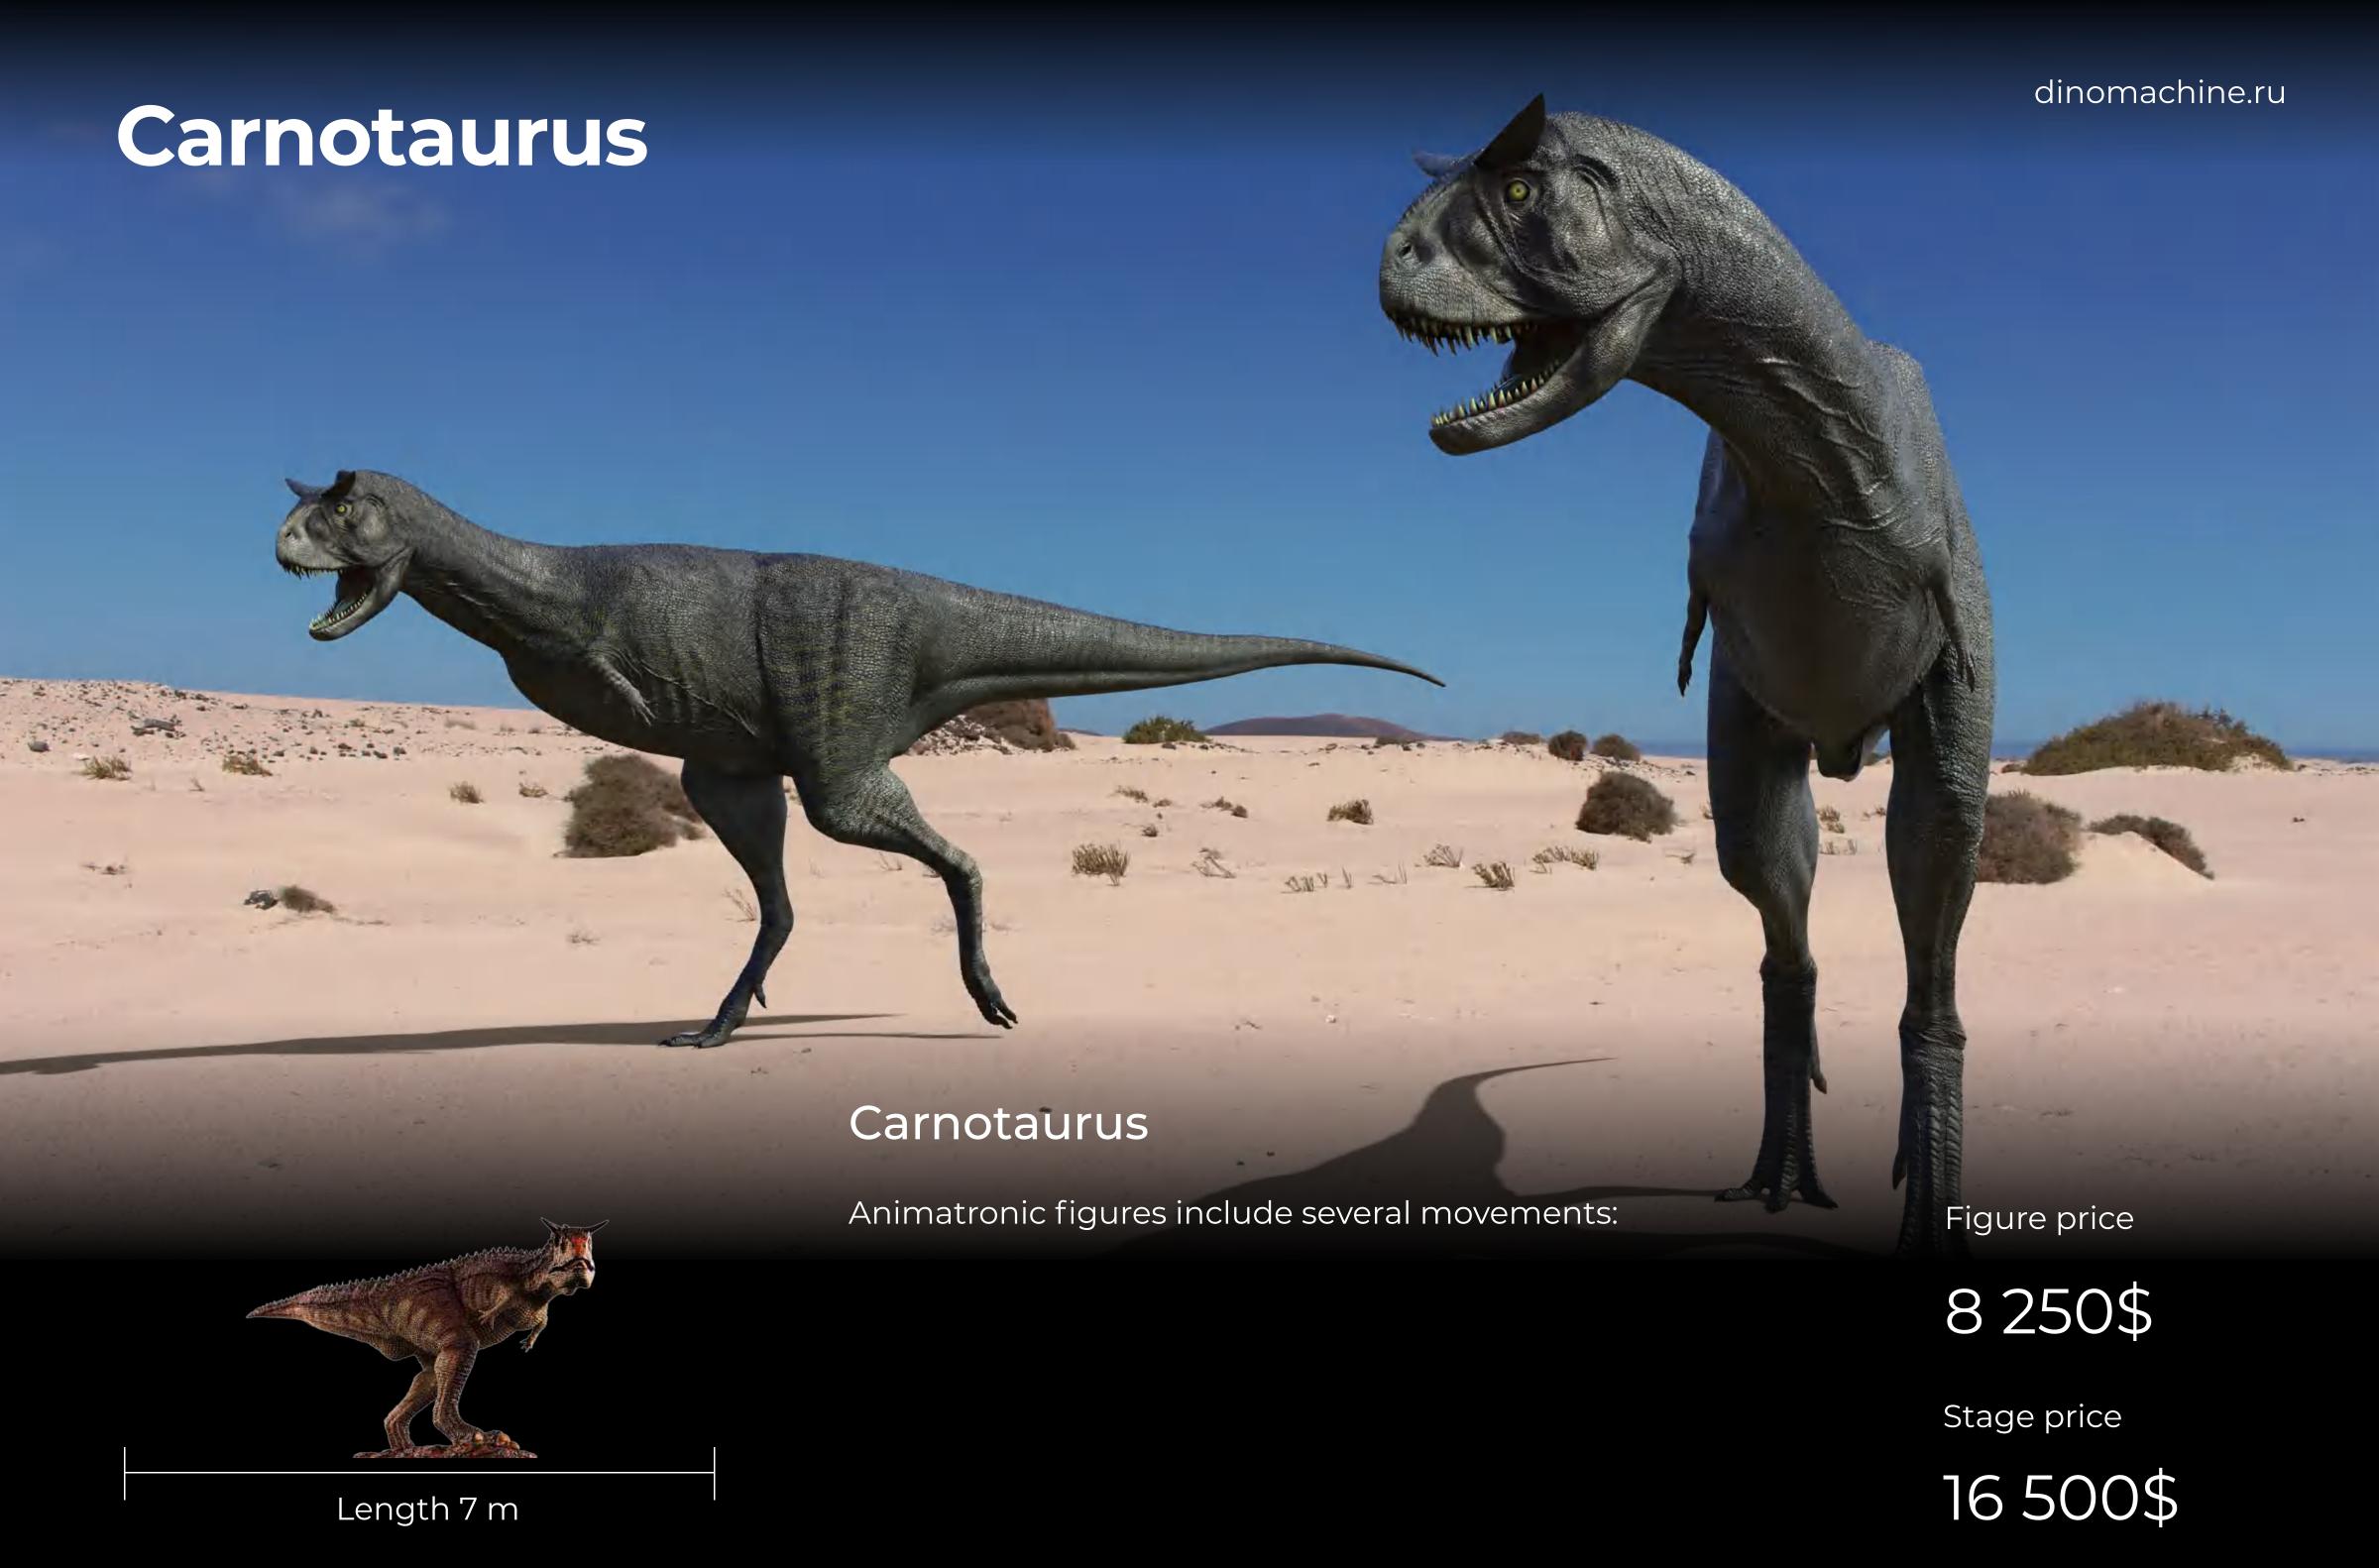

and closing the eyelids of the skin Turning the head left-right • The figure is made of materials that are resistant Neck moves up and down to atmospheric influences, can be located The abdomen mimics breathing on open air Figure price The tail moves left-right 8 550\$ Figure price Stage price

Length 7 m

18 420\$

9 870\$

Length 8 m





Length 8 m

- Opening and closing the mouth with synchronous sound
- Opening and closing the eyelids
- Turning the head left-right
- Neck moves up and down
- The abdomen mimics breathing
- The tail moves left-right

Figure price

9 870\$



Length 7 m

8 550\$









#### Plateosaurus

Animatronic figures include several movements:



Figure 6m price

5 850\$

Figure 4m price

4600\$

Stage price

10 450\$



## Baryonyx



Figure price

12 450\$





## Ceratosaurus

Length 8 m



Figure price

9 870\$



## Diplodocus

Animatronic figures include several movements:

- Opening and closing the mouth with synchronous sound
- Turning the head left-right
- Neck moves up and down
- The abdomen mimics breathing
- The tail moves left-right



9 870\$

Figure 18m price

21 650\$

Stage price

31 520\$









## Tyrannosaurus in a duel with Triceratops



Animatronic figures include several movements:

- Opening and closing the mouth with synchronous sound
- Opening and closing the eyelids
- Turning the head left-right
- Neck moves up and down
- The abdomen mimics breathing
- The tail moves left-right



Length 8 m

Figure price

9 870\$

Animatronic figures include several movements:

- Opening and closing the mouth with synchronous sound