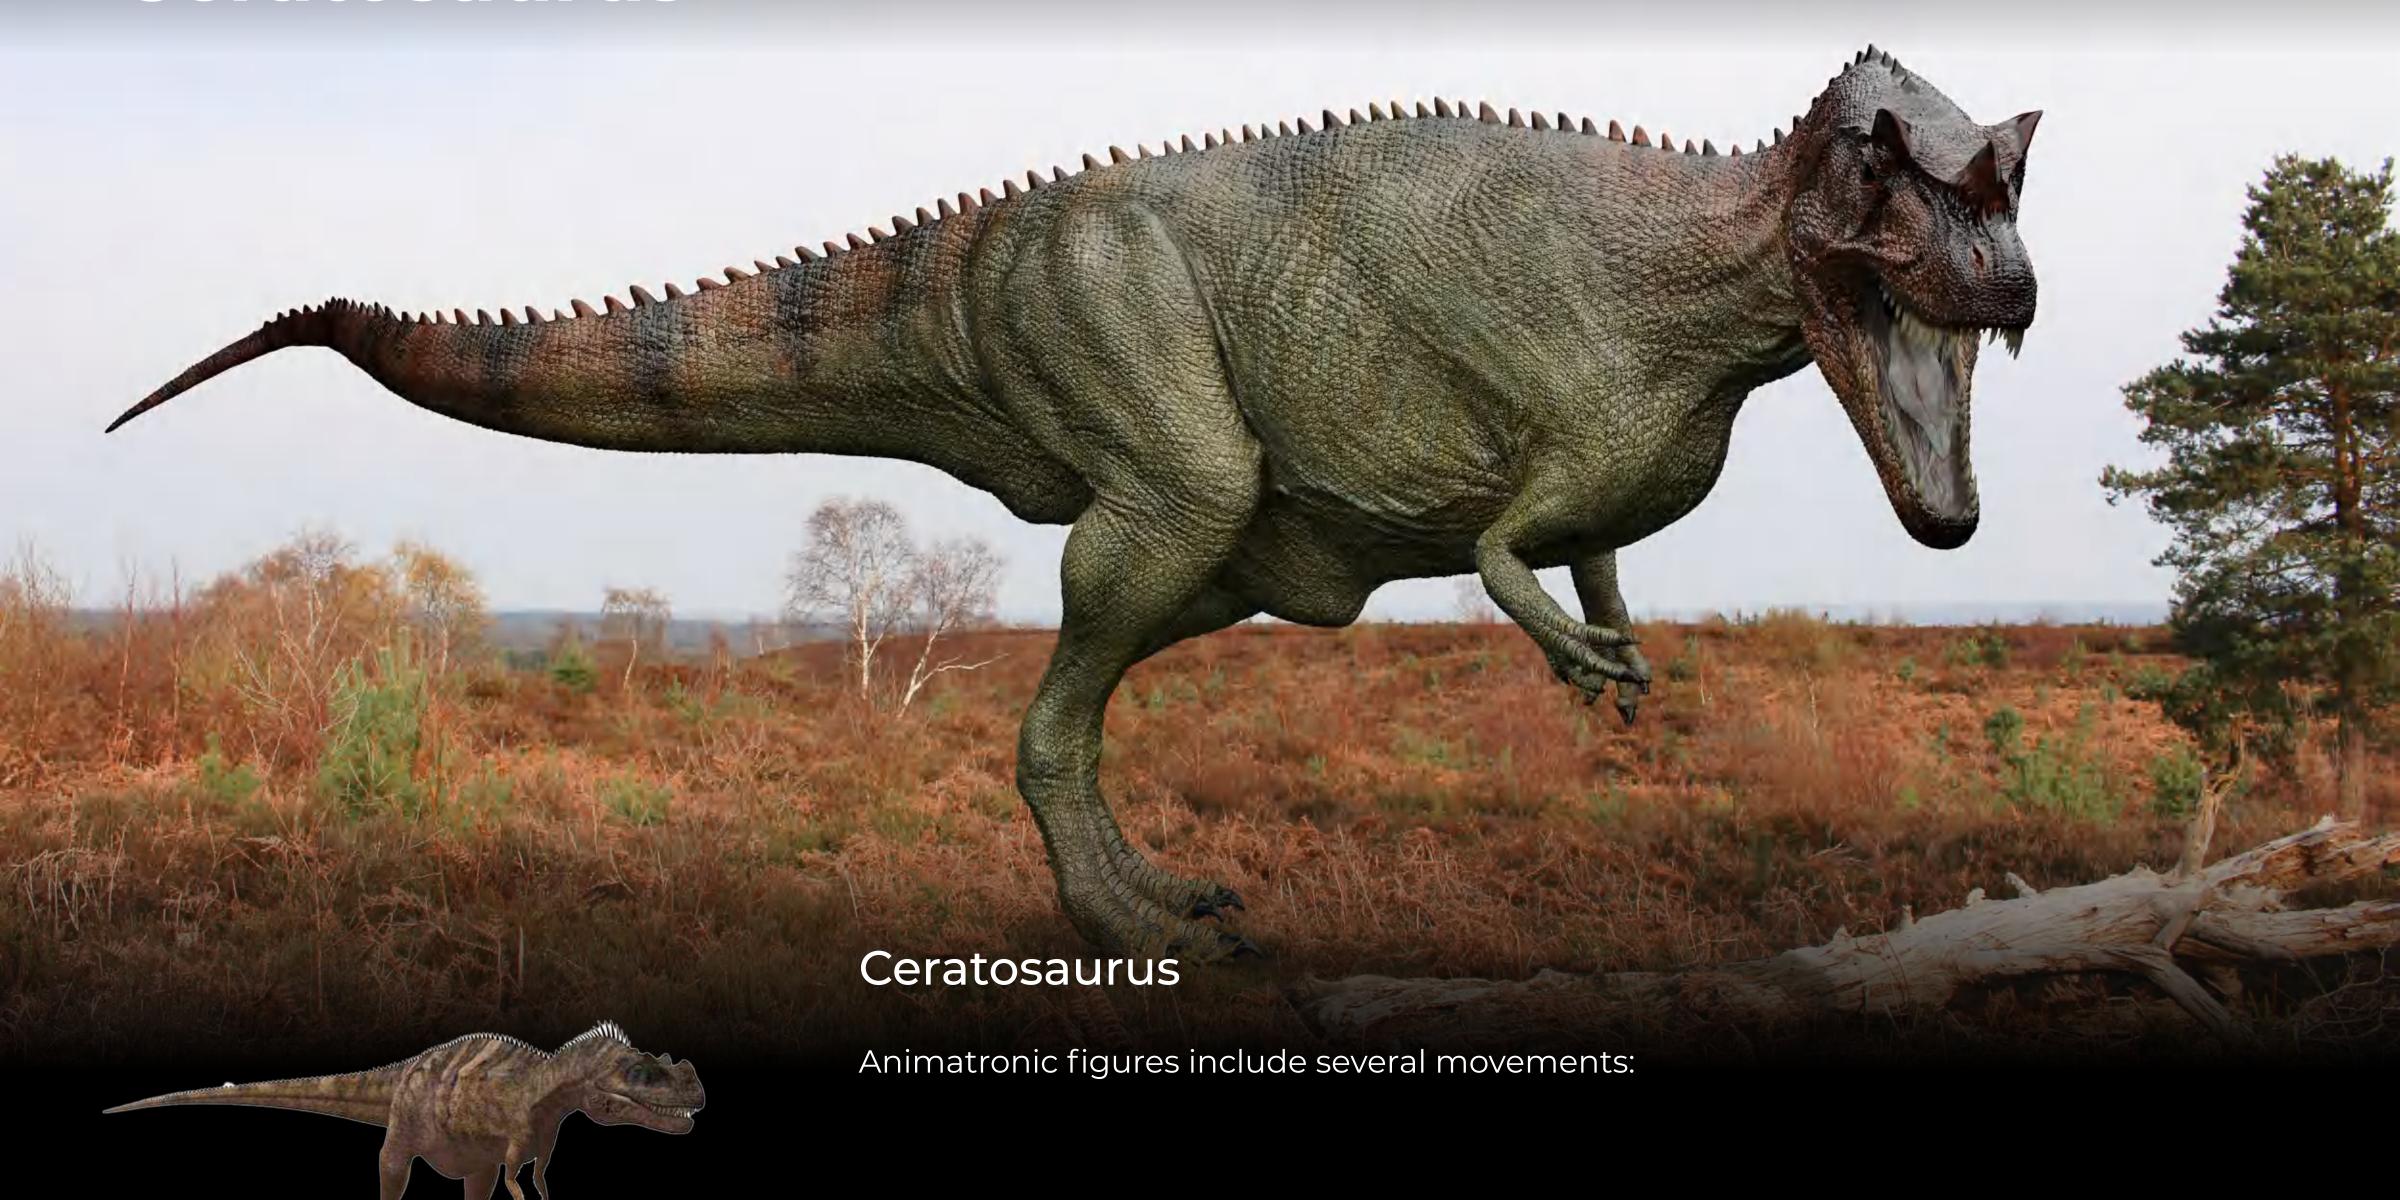

skin Turning the head left-right • The figure is made of materials that are resistant Neck moves up and down to atmospheric influences, can be located The abdomen mimics breathing on open air Figure price The tail moves left-right 8 550\$ Figure price Stage price

Length 7 m

18 420\$

9 870\$

Length 8 m





Length 8 m

- Opening and closing the mouth with synchronous sound
- Opening and closing the eyelids
- Turning the head left-right
- Neck moves up and down
- The abdomen mimics breathing
- The tail moves left-right

Figure price

9 870\$



Length 7 m

8 550\$









#### Plateosaurus

Animatronic figures include several movements:



Figure 6m price

5 850\$

Figure 4m price

4600\$

Stage price

10 450\$



## Baryonyx



Figure price

12 450\$





## Ceratosaurus

Length 8 m



Figure price

9 870\$



## Diplodocus

Animatronic figures include several movements:

- Opening and closing the mouth with synchronous sound
- Turning the head left-right
- Neck moves up and down
- The abdomen mimics breathing
- The tail moves left-right



9 870\$

Figure 18m price

21 650\$

Stage price

31 520\$









## Tyrannosaurus in a duel with Triceratops



Animatronic figures include several movements:

- Opening and closing the mouth with synchronous sound
- Opening and closing the eyelids
- Turning the head left-right
- Neck moves up and down
- The abdomen mimics breathing
- The tail moves left-right



Length 8 m

Figure price

9 870\$

Animatronic figures include several movements:

- Opening and closing the mouth with synchronous sound
- Turning the head left-right
-